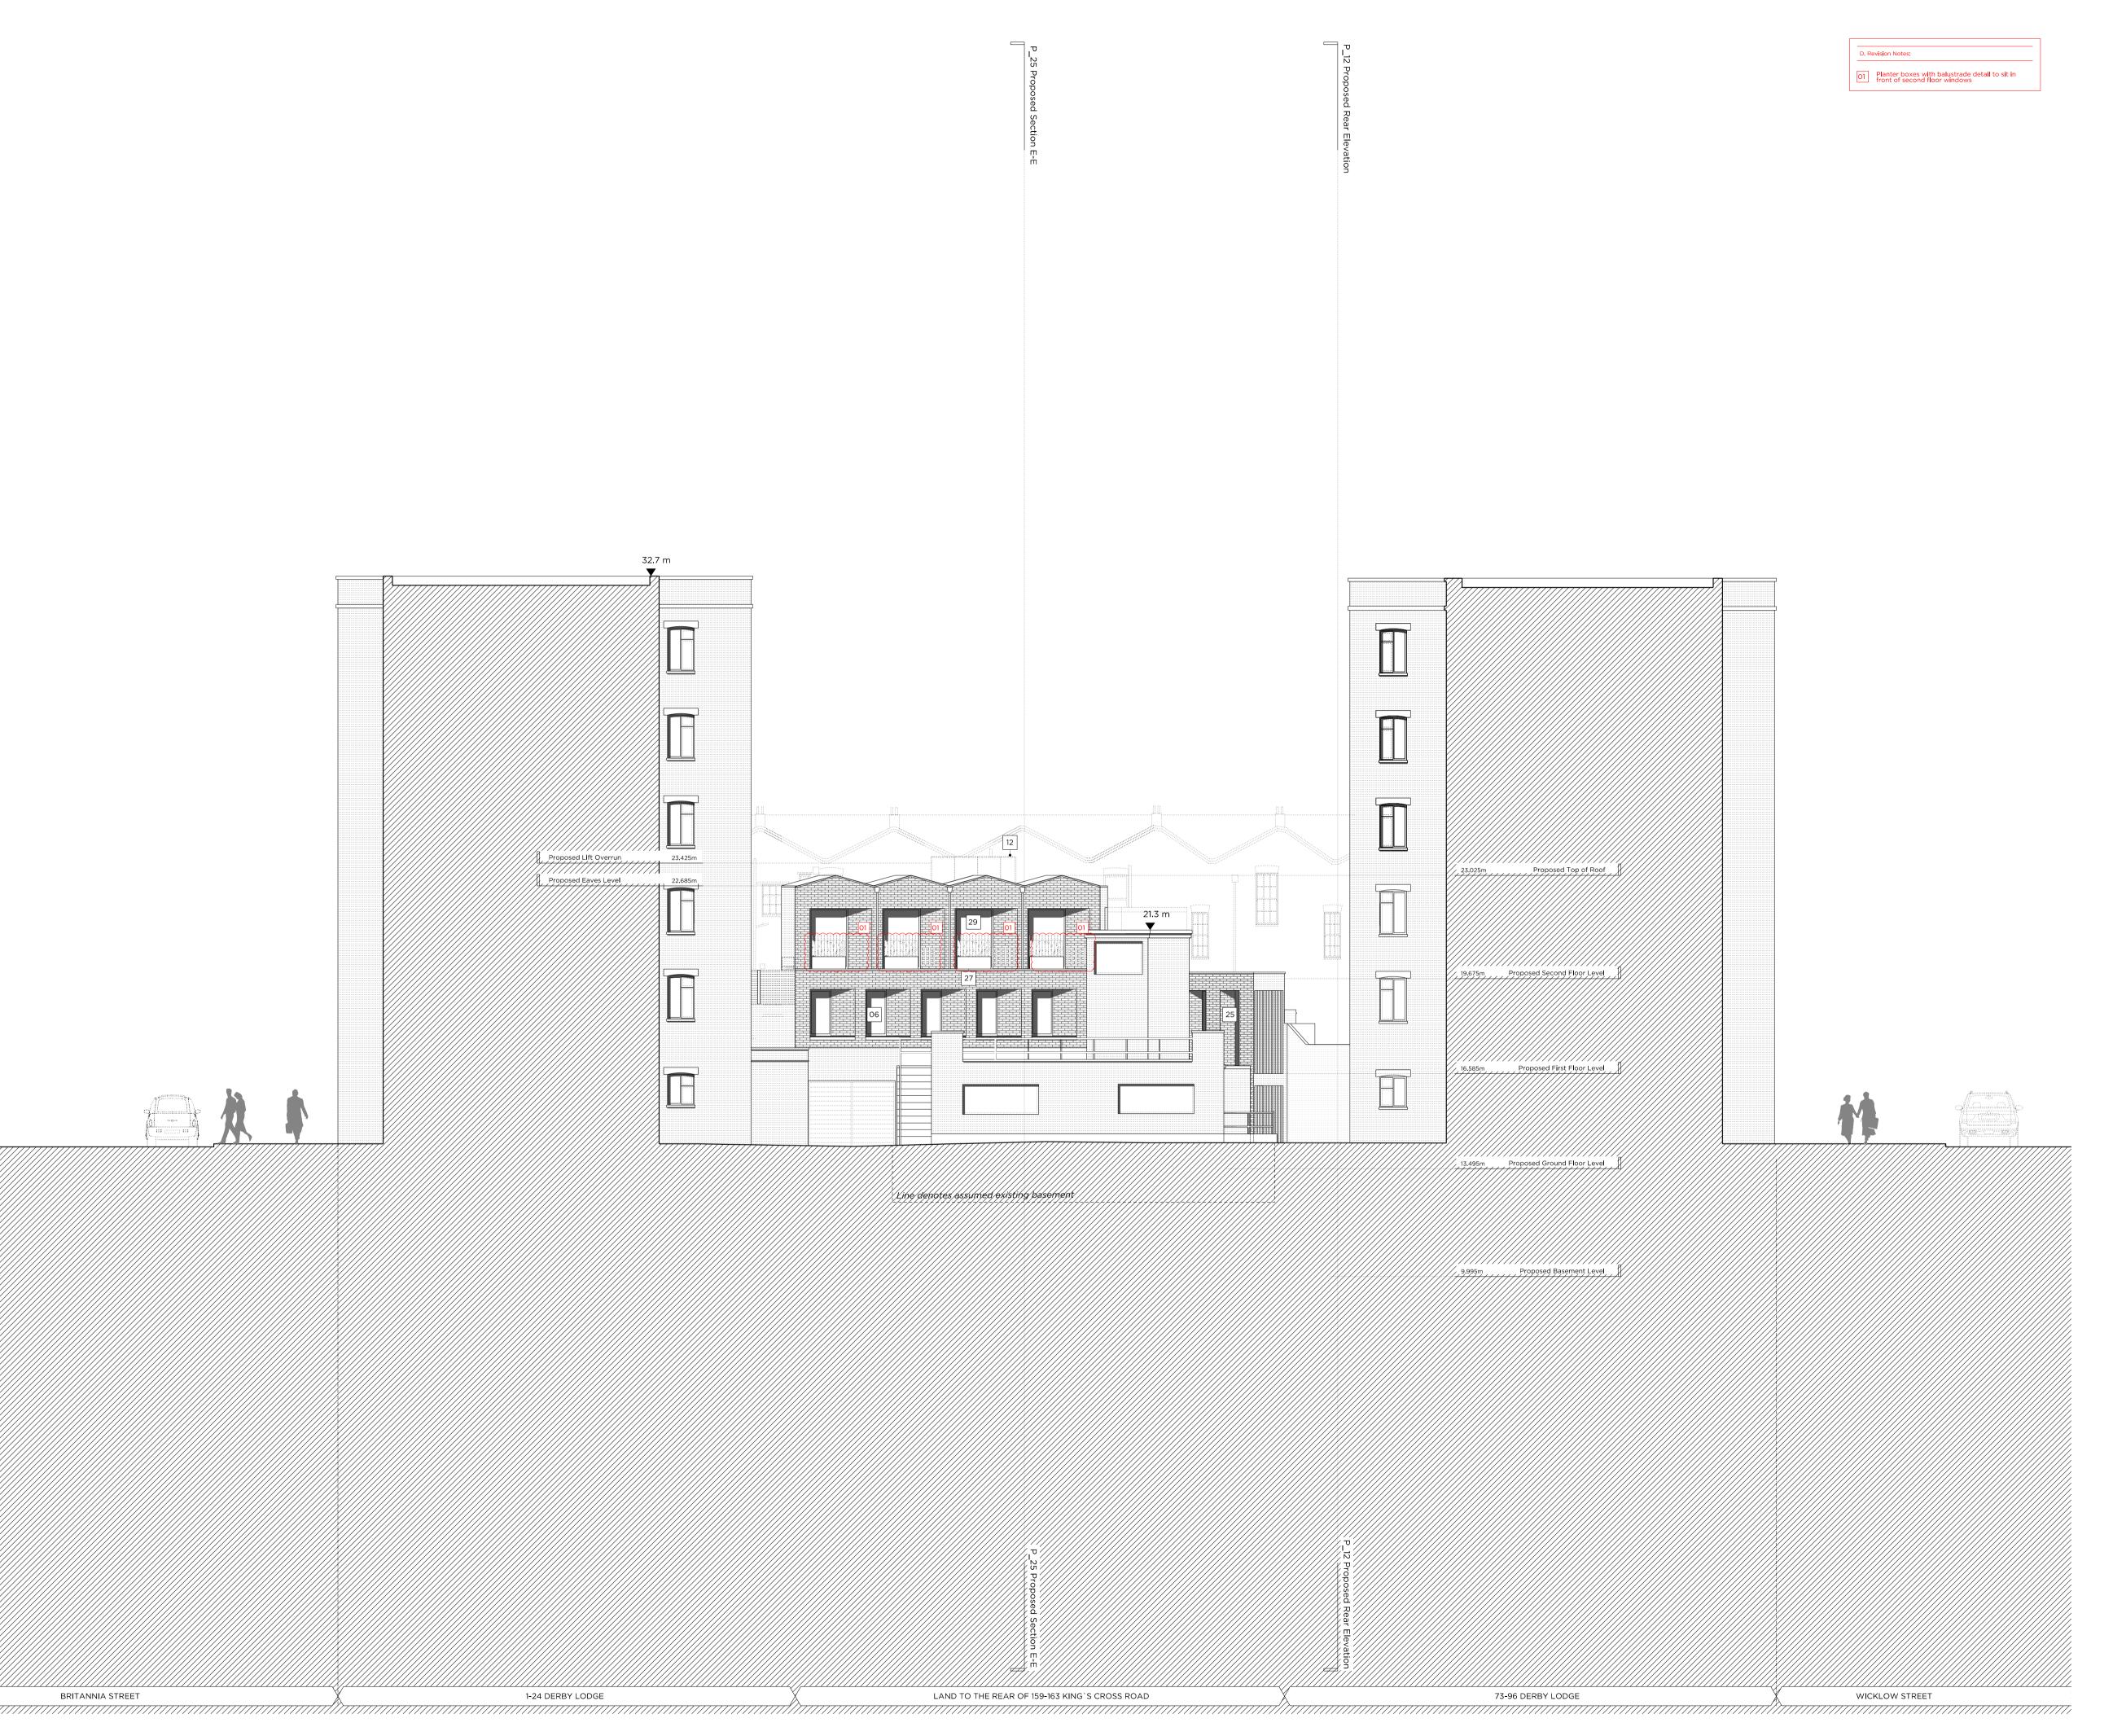

## PLANNING

| Project No.         |                     | 16038                  |  |
|---------------------|---------------------|------------------------|--|
| Client              |                     | Balcap Re Ltd          |  |
| Date                |                     | December 2019          |  |
| Scale               | 1:100@A1 / 1:200@A3 |                        |  |
| Project<br><b>L</b> | _and to Rear of 159 | 9-163 Kings Cross Roac |  |
| Drawing Title:      | Propose             | ed Southwest Elevation |  |
| Drawing No.         |                     | Rev.                   |  |
|                     |                     | P_13   Rev [           |  |