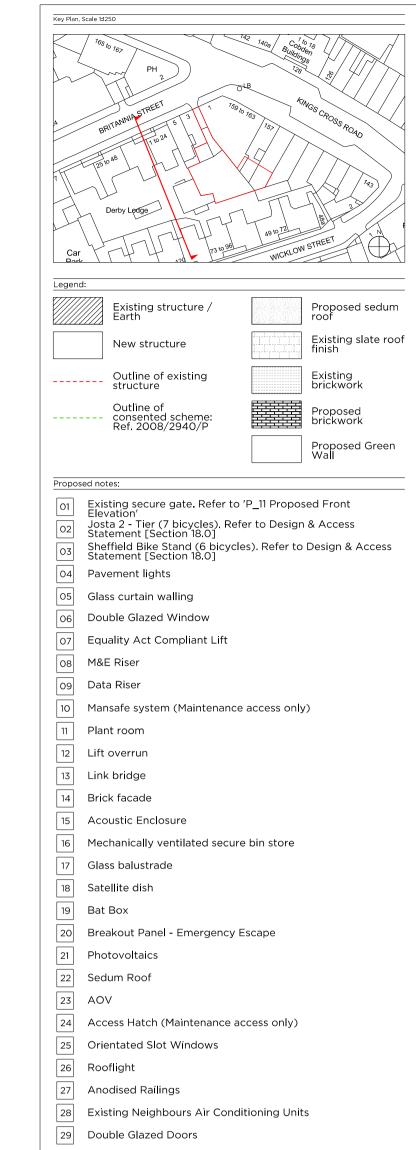

## PLANNING

| Project No.         |                     | 16038                  |  |
|---------------------|---------------------|------------------------|--|
| Client              |                     | Balcap Re Ltd          |  |
| Date                |                     | December 2019          |  |
| Scale               | 1:100@A1 / 1:200@A3 |                        |  |
| Project<br><b>L</b> | _and to Rear of 159 | 9-163 Kings Cross Roac |  |
| Drawing Title:      | Propose             | ed Southwest Elevation |  |
| Drawing No.         |                     | Rev.                   |  |
|                     |                     | P_13   Rev [           |  |