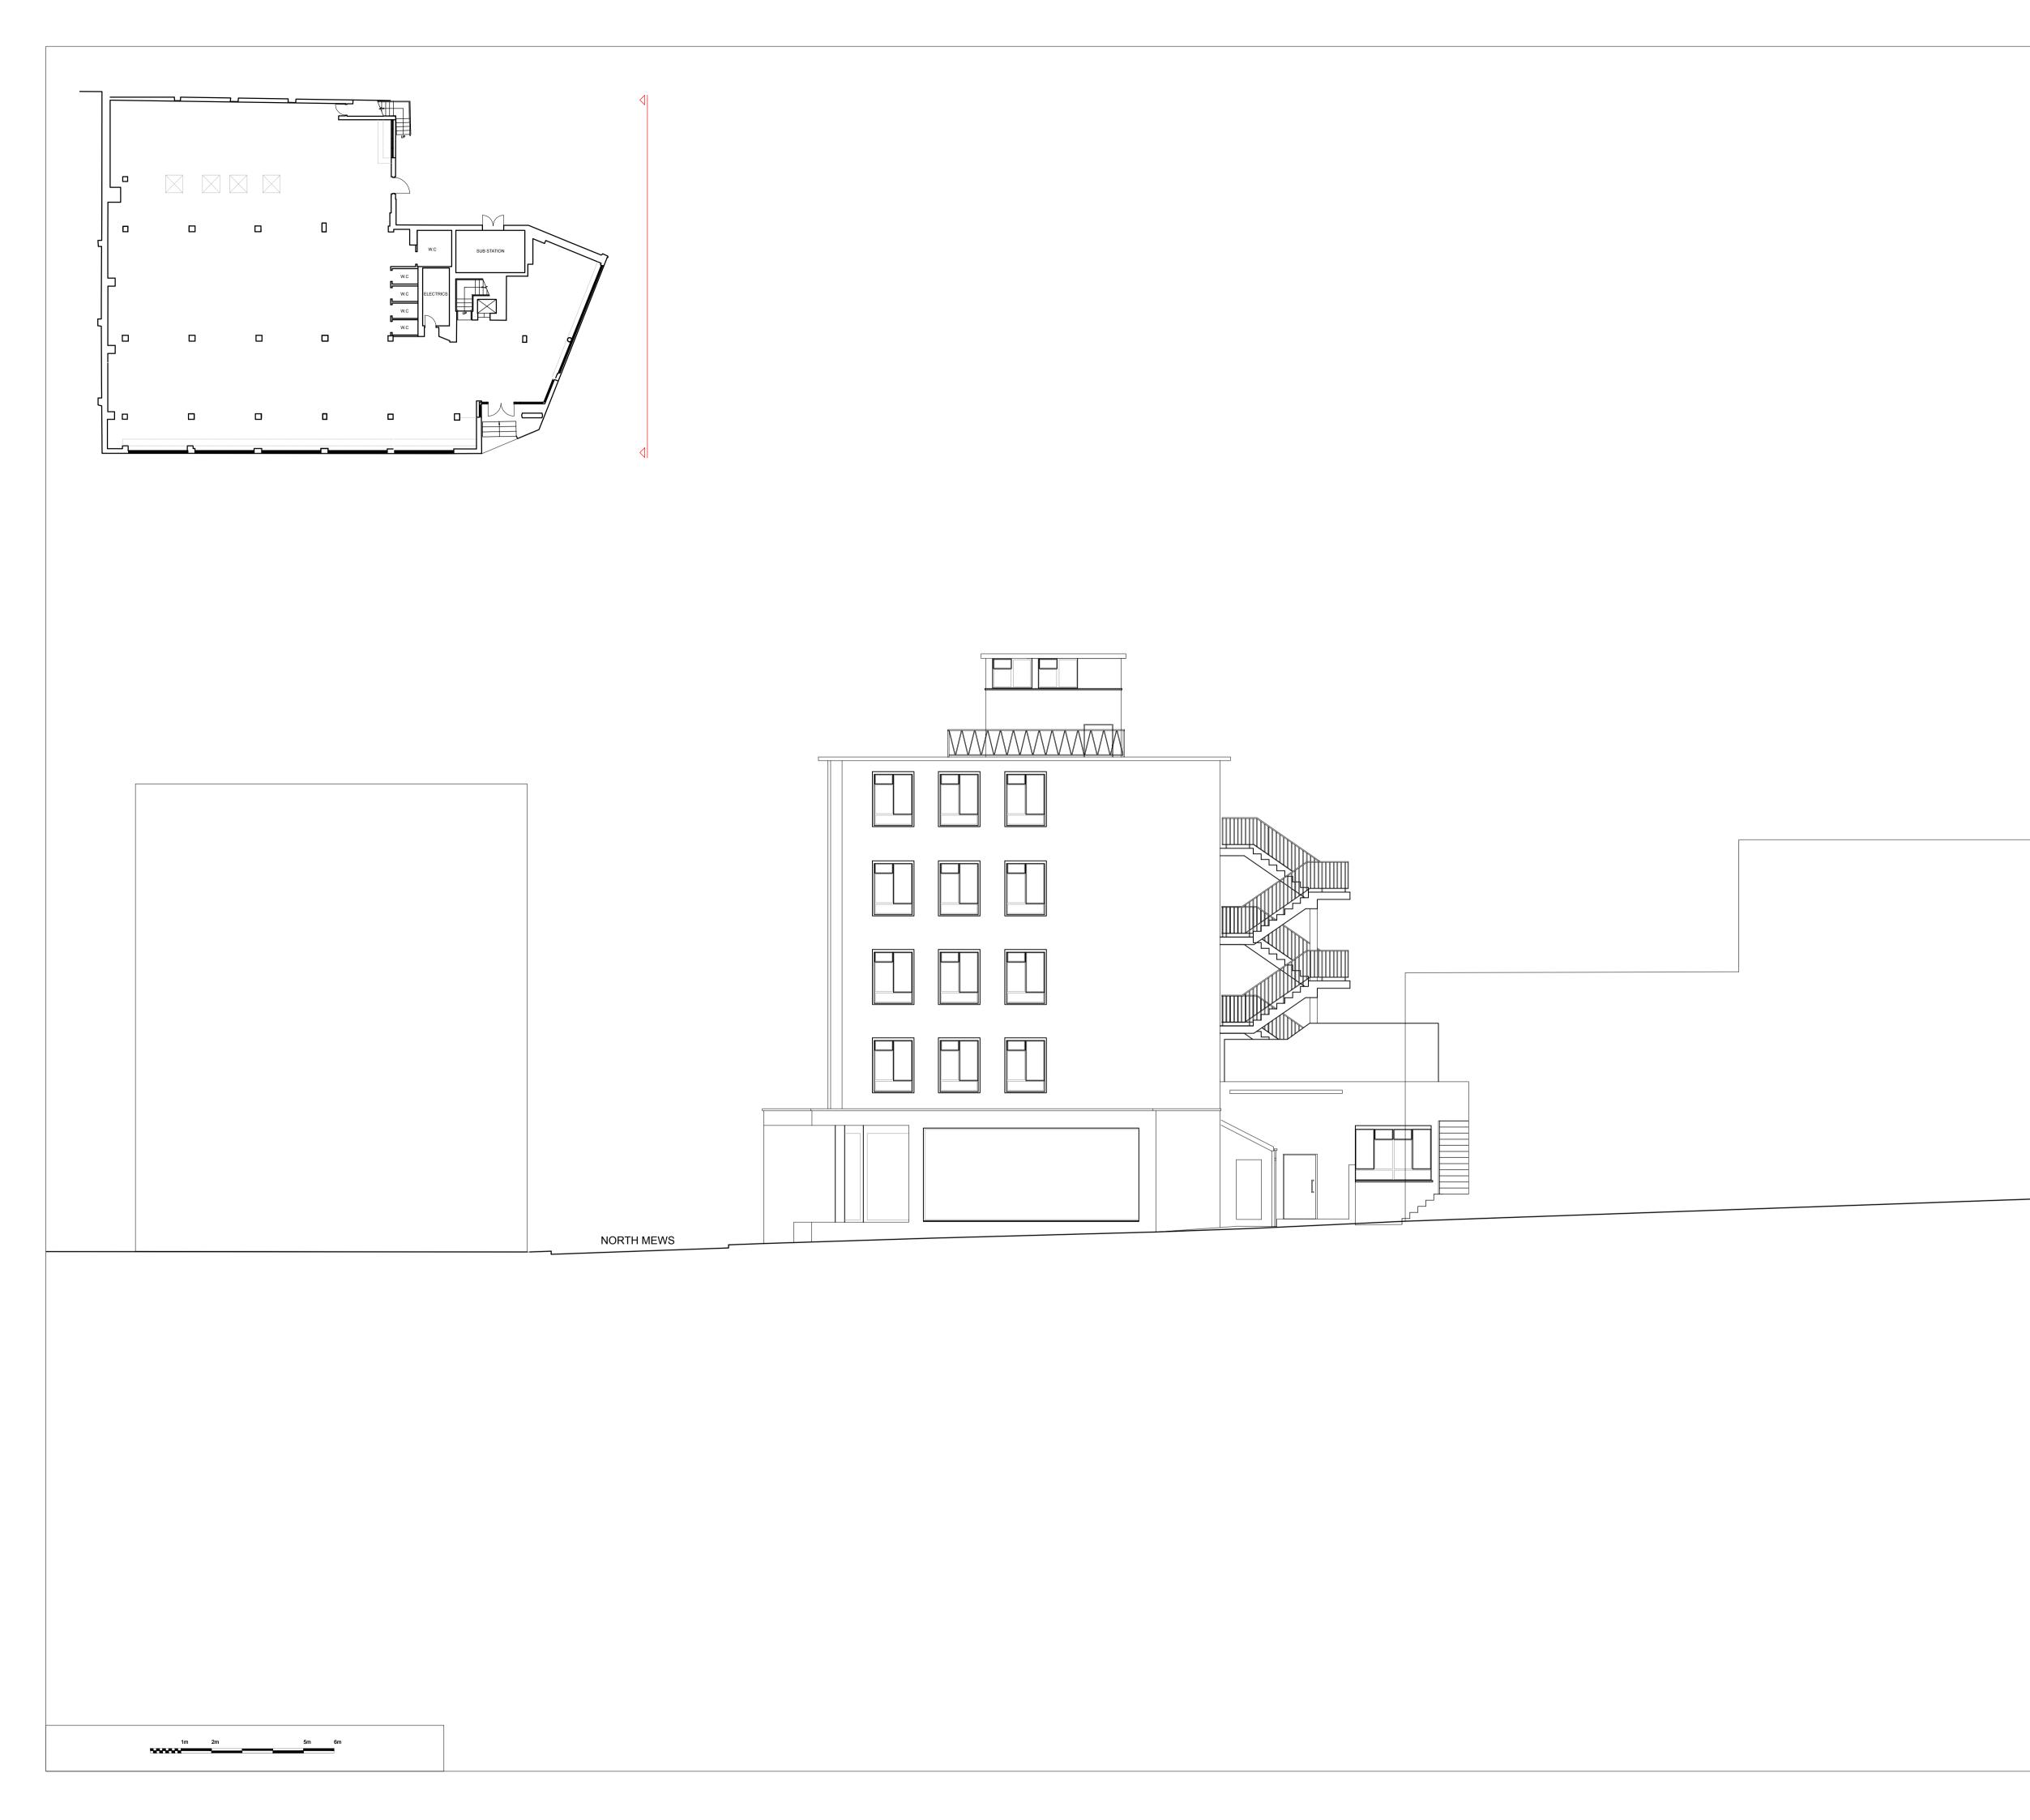

| NOTES<br>DRAWINGS INDICATE DESIGN INTENT O                             | NLY.                                                                        |
|------------------------------------------------------------------------|-----------------------------------------------------------------------------|
| ALL DIMENSIONS IN MILLIMETERS UNLE                                     |                                                                             |
| THE CONTRACTOR IS RESPONSIBLE FO<br>DO NOT SCALE FROM THE DRAWING.     | OR TAKING AND CHECKING ALL DIMENSIONS.                                      |
| REPORT ALL CONFLICTS OF INFORMATI                                      | ION TO MINIFIE ARCHITECTS AND SEEK ADVICE BEFORE PROCEEDING.                |
| THIS DRAWING IS THE COPYRIGHT OF I<br>WHERE GIVEN DIMENSIONS ARE ONLY. | MINIFIE ARCHITECTS LTD.<br>APPROXIMATE & SUBJECT TO A MEASURED SITE SURVEY. |
|                                                                        | RUCTURAL SURVEY. THIS DRAWING IS BASED UPON A                               |
| WHOLLEY RELIED UPON.                                                   |                                                                             |
| NO. DATE                                                               | ISSUE/REVISION                                                              |
|                                                                        |                                                                             |
|                                                                        |                                                                             |
|                                                                        |                                                                             |
|                                                                        |                                                                             |
|                                                                        |                                                                             |
|                                                                        |                                                                             |
|                                                                        |                                                                             |
|                                                                        |                                                                             |
|                                                                        |                                                                             |
|                                                                        |                                                                             |
|                                                                        |                                                                             |
|                                                                        |                                                                             |
|                                                                        |                                                                             |
|                                                                        |                                                                             |
|                                                                        |                                                                             |
|                                                                        |                                                                             |
|                                                                        |                                                                             |
|                                                                        |                                                                             |
|                                                                        |                                                                             |
|                                                                        |                                                                             |
|                                                                        |                                                                             |
|                                                                        |                                                                             |
|                                                                        |                                                                             |
|                                                                        |                                                                             |
|                                                                        |                                                                             |
|                                                                        |                                                                             |
|                                                                        |                                                                             |
|                                                                        |                                                                             |
|                                                                        |                                                                             |
|                                                                        |                                                                             |
|                                                                        |                                                                             |
|                                                                        |                                                                             |
|                                                                        |                                                                             |
|                                                                        |                                                                             |
|                                                                        |                                                                             |
|                                                                        |                                                                             |
|                                                                        |                                                                             |
|                                                                        |                                                                             |
|                                                                        |                                                                             |
|                                                                        |                                                                             |
|                                                                        |                                                                             |
|                                                                        |                                                                             |
|                                                                        |                                                                             |
| -                                                                      |                                                                             |
|                                                                        |                                                                             |
| CHARLES DARWIN                                                         | HOUSE                                                                       |
| 12 ROGER STREET                                                        |                                                                             |
| HOLBORN                                                                |                                                                             |
| LONDON                                                                 |                                                                             |
| WC1N 2JU                                                               |                                                                             |
| DRAWING TITLE :                                                        |                                                                             |
|                                                                        |                                                                             |
| EXISTING                                                               | SIDE ELEVATION                                                              |
|                                                                        |                                                                             |
|                                                                        |                                                                             |
|                                                                        |                                                                             |
| DRAWN : RC                                                             | SCALE : 1:100@A1 NORTH                                                      |
| CHECKED : BM                                                           | DATE : OCT '19                                                              |
|                                                                        |                                                                             |
| PROJECT NO. : 1575                                                     | DRAWING NO.: AE(0)11                                                        |
|                                                                        |                                                                             |
| STATUS : PLANNING                                                      |                                                                             |
|                                                                        |                                                                             |
|                                                                        |                                                                             |
|                                                                        | MINIFIE ARCHITECTS                                                          |
|                                                                        | Otudia 1                                                                    |
|                                                                        | Studio 1,                                                                   |
|                                                                        | 14 Marshalsea Road                                                          |
|                                                                        | 14 Marshalsea Road<br>London SE1 1HL                                        |