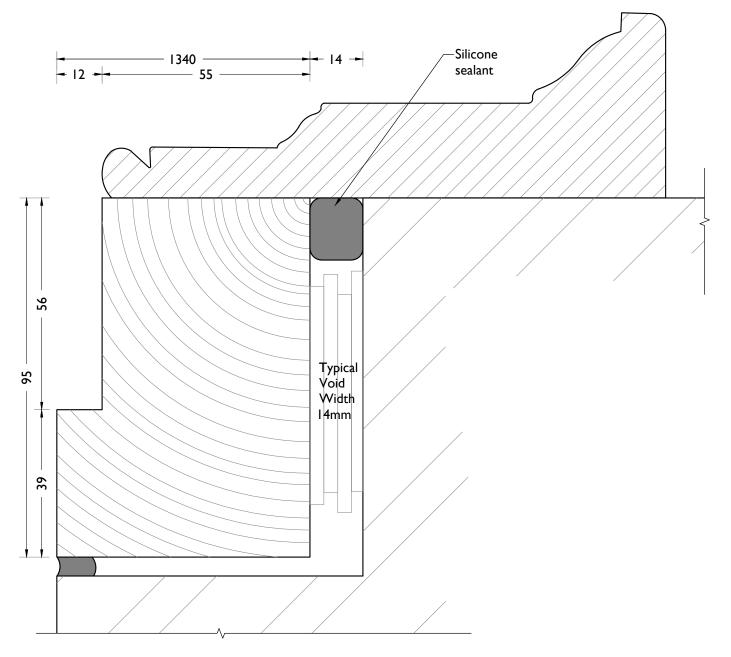

All dimensions are in millimeters unless noted otherwise.

Purcell shall be notified in writing of any discrepancies.

- Timber profile to match existing

- Timber profile for replic, single opening direction doors. Measured from DEG.85-1

- Timber profile to match existing

- Timber profile to match existing

- Timber profile for replic, single opening direction doors. Measured from DEG.85-1

- Timber profile for replic, single opening direction doors. Measured from DEG.85-1

- Timber profile for replic, single opening direction doors. Measured from DEG.85-1

- Timber profile for replic, single opening direction doors. Measured from DEG.85-1

- Timber profile for replic, single opening direction doors. Measured from DEG.85-1

- Timber profile for replic, single opening direction doors. Measured from DEG.85-1

- Timber profile for replic, single opening direction doors. Measured from DEG.85-1

- Timber profile for repl