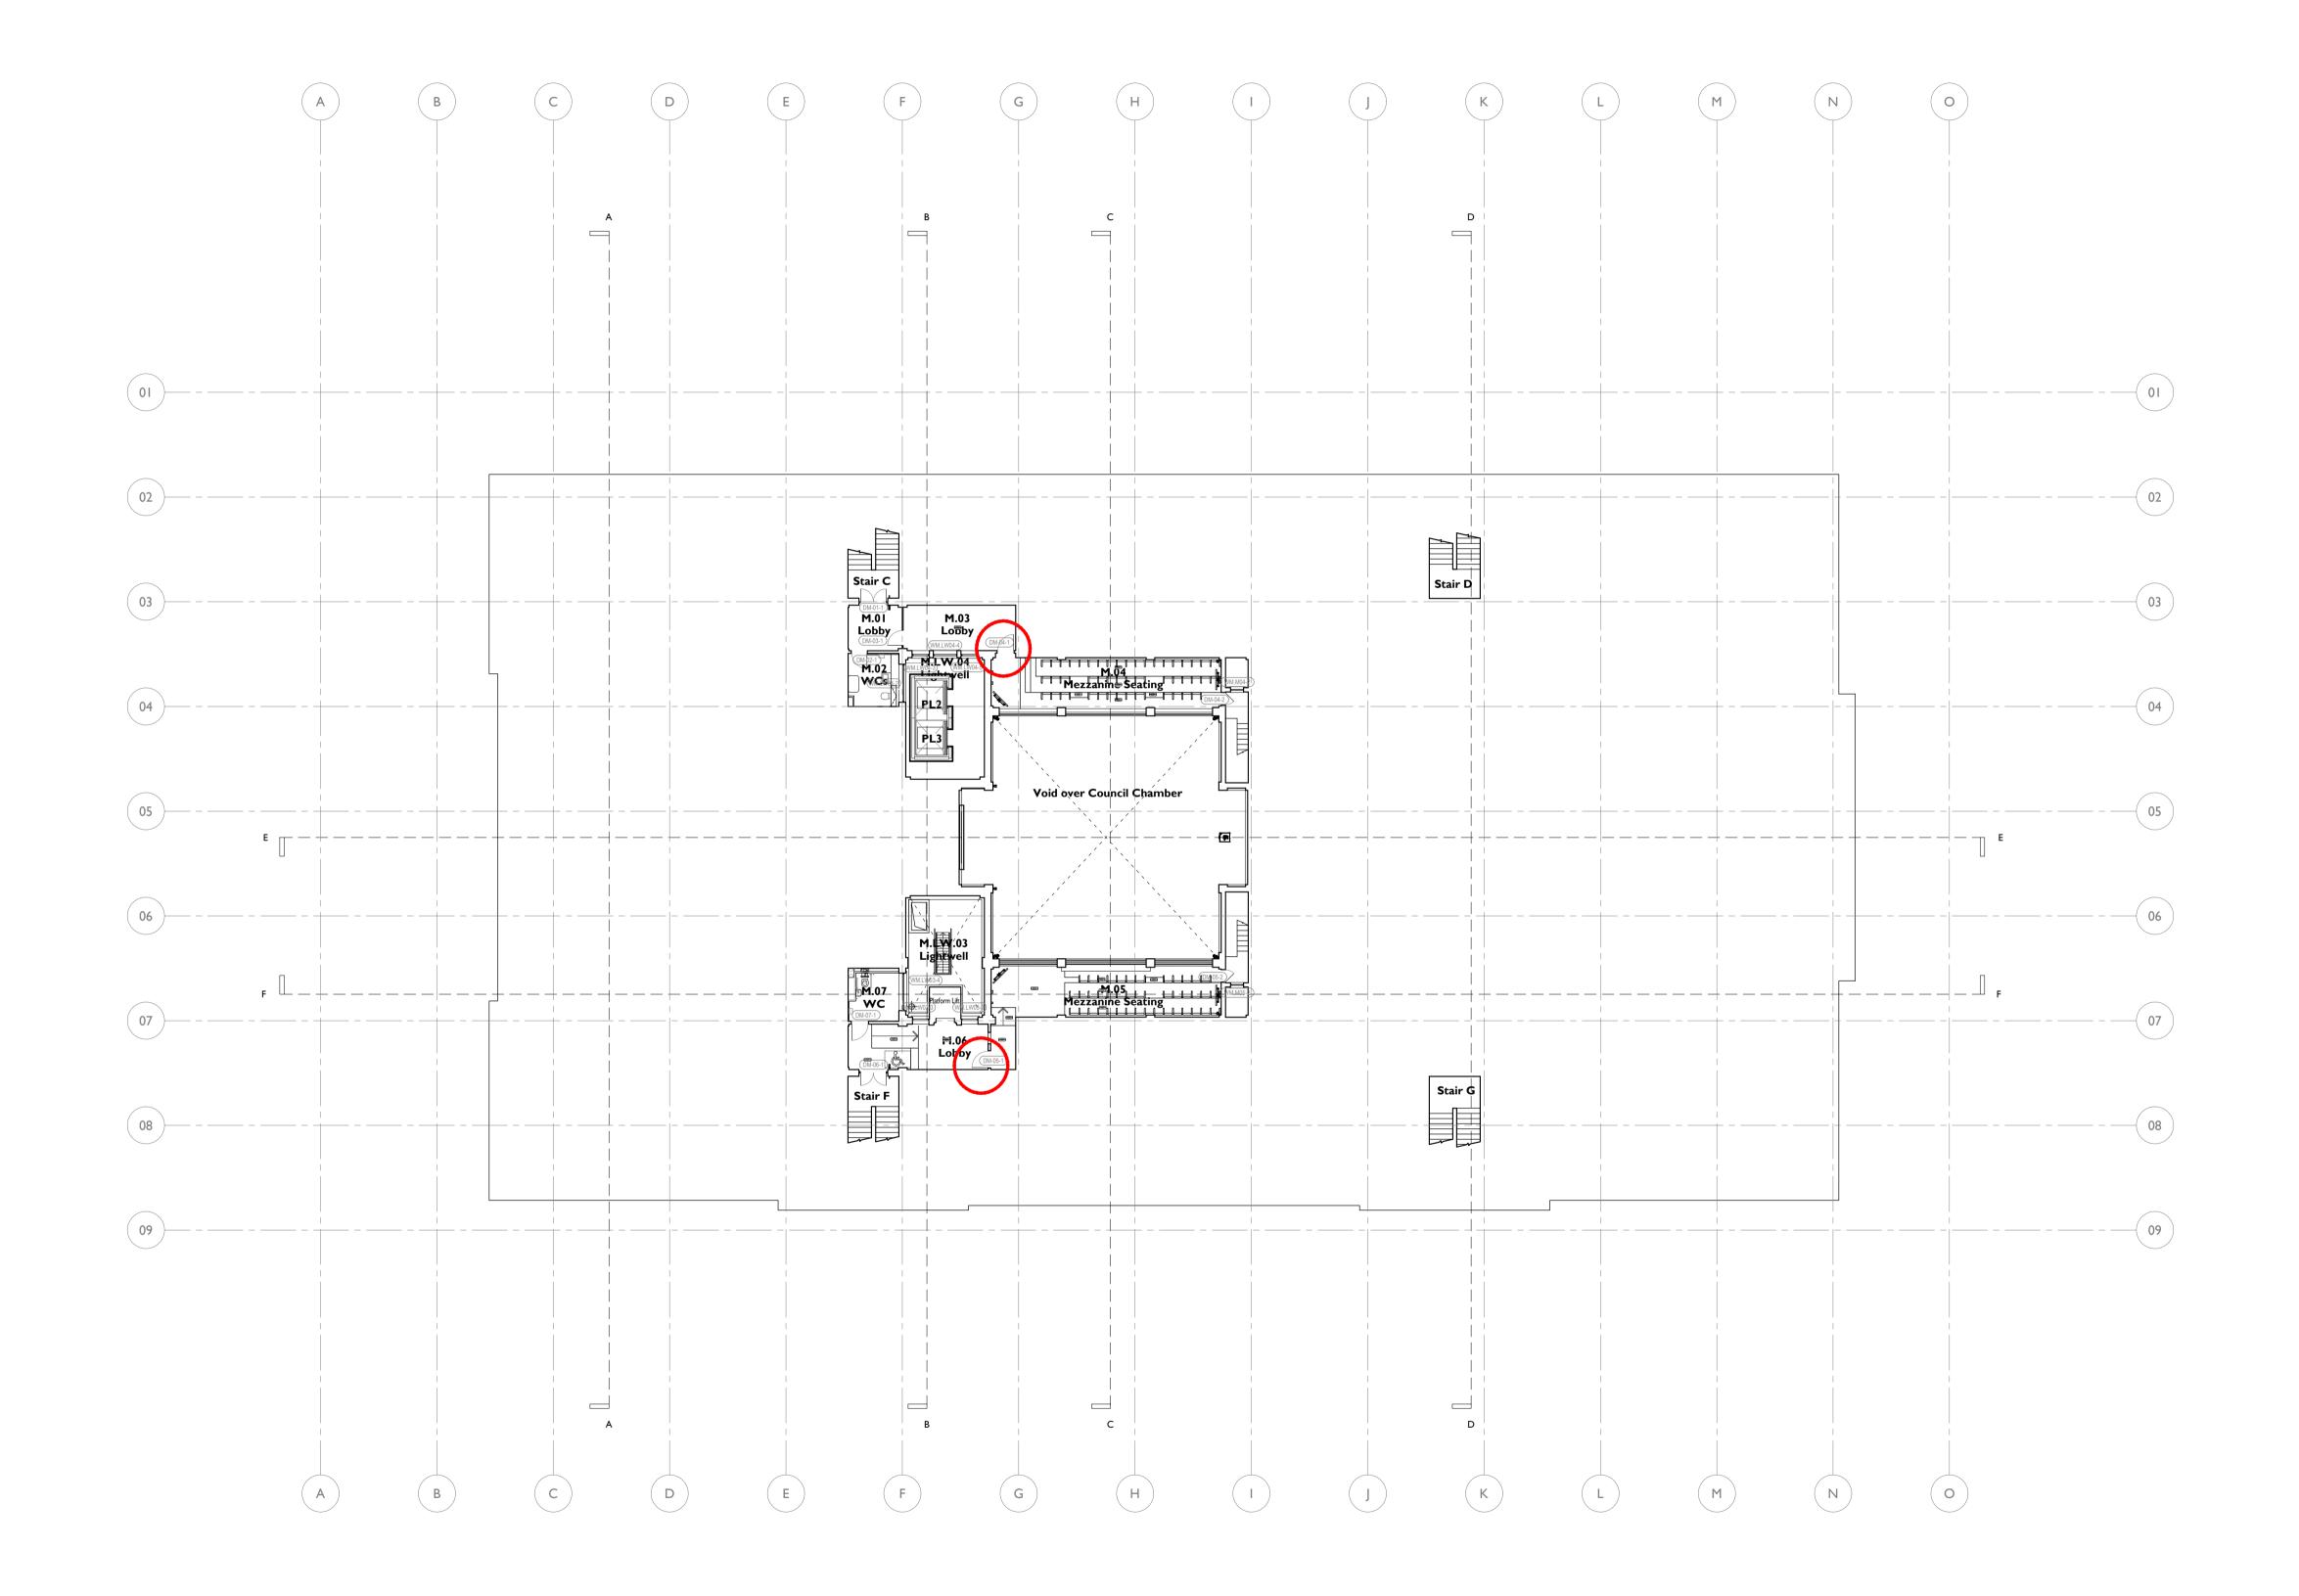

Proposed Setting Out Plans (25)00

Red circle denotes existing original doors to be replaced with a fire doors as defined in Appendix A of the internal doors LBC application document:

CTH-PUR-XXX-RP-31-A-7010

 P01
 19 Jul 2019
 OB
 JE

 First Issue 02 May 2019
 SueAllison
 RH

 ISSUE
 DATE
 DRAWN
 CHECKED
 DESCRIPTION

DRAWING TITLE

FIRST FLOOR MEZZANINE
PROPOSED GENERAL ARRANGEMENT PLAN

DRAWING NO.

CTH-PUR-M1-DR-20-A-2003