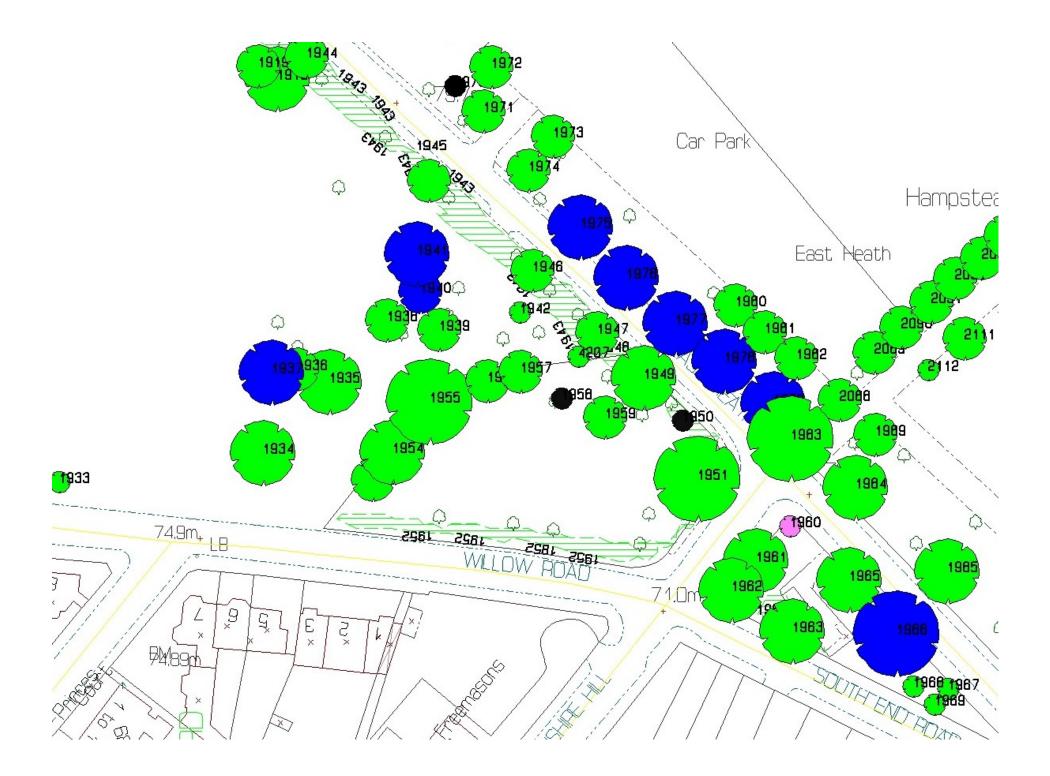

## Arbortrack Report 12/09/2019

Vegetation ID Hampstead-00005 Hampstead-00006 Hampstead-00007 Hampstead-00008 Hampstead-00009 Hampstead-00010 Hampstead-00011 Hampstead-00012 Hampstead-00013 Hampstead-00014 Hampstead-00015 Hampstead-00016 Hampstead-00017 Hampstead-00018 Hampstead-00019 Hampstead-00020 Hampstead-00021 Hampstead-00022 Hampstead-00023 Hampstead-00024 Hampstead-00025 Hampstead-00026 Hampstead-00027 Hampstead-00028 Hampstead-00029 Hampstead-00030 Hampstead-00031 Hampstead-00032 Hampstead-00033 Hampstead-00034 Hampstead-00035 Hampstead-00036 Hampstead-00037 Hampstead-00038 Hampstead-00039 Hampstead-00040 Hampstead-00041 Hampstead-00042

Hampstead-00043

| Species Common | Girth                                                                                                                                                                                                                                                                                                                                                                                                                                                                                                                        | Height                                                                                                                                                                                                                                                                                                                                                                                                                                                                                                                                                                                                                                                                                                                                                                                                                                                                     | Spread                                                                                                                                                                                                                                                                                                                                                                                                                                                                                                                                                                                                                                                                               |
|----------------|------------------------------------------------------------------------------------------------------------------------------------------------------------------------------------------------------------------------------------------------------------------------------------------------------------------------------------------------------------------------------------------------------------------------------------------------------------------------------------------------------------------------------|----------------------------------------------------------------------------------------------------------------------------------------------------------------------------------------------------------------------------------------------------------------------------------------------------------------------------------------------------------------------------------------------------------------------------------------------------------------------------------------------------------------------------------------------------------------------------------------------------------------------------------------------------------------------------------------------------------------------------------------------------------------------------------------------------------------------------------------------------------------------------|--------------------------------------------------------------------------------------------------------------------------------------------------------------------------------------------------------------------------------------------------------------------------------------------------------------------------------------------------------------------------------------------------------------------------------------------------------------------------------------------------------------------------------------------------------------------------------------------------------------------------------------------------------------------------------------|
| Common Ash     | > 750mm                                                                                                                                                                                                                                                                                                                                                                                                                                                                                                                      | 15 to 20m                                                                                                                                                                                                                                                                                                                                                                                                                                                                                                                                                                                                                                                                                                                                                                                                                                                                  | 10 to 15m                                                                                                                                                                                                                                                                                                                                                                                                                                                                                                                                                                                                                                                                            |
| Common Ash     | 450-600mm                                                                                                                                                                                                                                                                                                                                                                                                                                                                                                                    | 05 to 10m                                                                                                                                                                                                                                                                                                                                                                                                                                                                                                                                                                                                                                                                                                                                                                                                                                                                  | 00 to 05m                                                                                                                                                                                                                                                                                                                                                                                                                                                                                                                                                                                                                                                                            |
| Common Ash     | 600-750mm                                                                                                                                                                                                                                                                                                                                                                                                                                                                                                                    | 05 to 10m                                                                                                                                                                                                                                                                                                                                                                                                                                                                                                                                                                                                                                                                                                                                                                                                                                                                  | 00 to 05m                                                                                                                                                                                                                                                                                                                                                                                                                                                                                                                                                                                                                                                                            |
| Poplar species | > 750mm                                                                                                                                                                                                                                                                                                                                                                                                                                                                                                                      | 20 to 25m                                                                                                                                                                                                                                                                                                                                                                                                                                                                                                                                                                                                                                                                                                                                                                                                                                                                  | 20m >                                                                                                                                                                                                                                                                                                                                                                                                                                                                                                                                                                                                                                                                                |
| Common Ash     | 450-600mm                                                                                                                                                                                                                                                                                                                                                                                                                                                                                                                    | 05 to 10m                                                                                                                                                                                                                                                                                                                                                                                                                                                                                                                                                                                                                                                                                                                                                                                                                                                                  | 05 to 10m                                                                                                                                                                                                                                                                                                                                                                                                                                                                                                                                                                                                                                                                            |
| Poplar species | 450-600mm                                                                                                                                                                                                                                                                                                                                                                                                                                                                                                                    | 15 to 20m                                                                                                                                                                                                                                                                                                                                                                                                                                                                                                                                                                                                                                                                                                                                                                                                                                                                  | 10 to 15m                                                                                                                                                                                                                                                                                                                                                                                                                                                                                                                                                                                                                                                                            |
| Turkey Oak     | > 750mm                                                                                                                                                                                                                                                                                                                                                                                                                                                                                                                      | 05 to 10m                                                                                                                                                                                                                                                                                                                                                                                                                                                                                                                                                                                                                                                                                                                                                                                                                                                                  | 10 to 15m                                                                                                                                                                                                                                                                                                                                                                                                                                                                                                                                                                                                                                                                            |
| Common Ash     | 450-600mm                                                                                                                                                                                                                                                                                                                                                                                                                                                                                                                    | 10 to 15m                                                                                                                                                                                                                                                                                                                                                                                                                                                                                                                                                                                                                                                                                                                                                                                                                                                                  | 05 to 10m                                                                                                                                                                                                                                                                                                                                                                                                                                                                                                                                                                                                                                                                            |
| Common Ash     | > 750mm                                                                                                                                                                                                                                                                                                                                                                                                                                                                                                                      | 15 to 20m                                                                                                                                                                                                                                                                                                                                                                                                                                                                                                                                                                                                                                                                                                                                                                                                                                                                  | 10 to 15m                                                                                                                                                                                                                                                                                                                                                                                                                                                                                                                                                                                                                                                                            |
| Lime species   | 450-600mm                                                                                                                                                                                                                                                                                                                                                                                                                                                                                                                    | 05 to 10m                                                                                                                                                                                                                                                                                                                                                                                                                                                                                                                                                                                                                                                                                                                                                                                                                                                                  | 05 to 10m                                                                                                                                                                                                                                                                                                                                                                                                                                                                                                                                                                                                                                                                            |
| Sycamore       | 450-600mm                                                                                                                                                                                                                                                                                                                                                                                                                                                                                                                    | 05 to 10m                                                                                                                                                                                                                                                                                                                                                                                                                                                                                                                                                                                                                                                                                                                                                                                                                                                                  | 05 to 10m                                                                                                                                                                                                                                                                                                                                                                                                                                                                                                                                                                                                                                                                            |
| Common Ash     | 150-300mm                                                                                                                                                                                                                                                                                                                                                                                                                                                                                                                    | 00 to 05m                                                                                                                                                                                                                                                                                                                                                                                                                                                                                                                                                                                                                                                                                                                                                                                                                                                                  | 00 to 05m                                                                                                                                                                                                                                                                                                                                                                                                                                                                                                                                                                                                                                                                            |
| English Elm    | 300-450mm                                                                                                                                                                                                                                                                                                                                                                                                                                                                                                                    | 05 to 10m                                                                                                                                                                                                                                                                                                                                                                                                                                                                                                                                                                                                                                                                                                                                                                                                                                                                  | 00 to 05m                                                                                                                                                                                                                                                                                                                                                                                                                                                                                                                                                                                                                                                                            |
| Quickthorn     | 300-450mm                                                                                                                                                                                                                                                                                                                                                                                                                                                                                                                    | 05 to 10m                                                                                                                                                                                                                                                                                                                                                                                                                                                                                                                                                                                                                                                                                                                                                                                                                                                                  | 00 to 05m                                                                                                                                                                                                                                                                                                                                                                                                                                                                                                                                                                                                                                                                            |
| English Oak    | 600-750mm                                                                                                                                                                                                                                                                                                                                                                                                                                                                                                                    | 05 to 10m                                                                                                                                                                                                                                                                                                                                                                                                                                                                                                                                                                                                                                                                                                                                                                                                                                                                  | 05 to 10m                                                                                                                                                                                                                                                                                                                                                                                                                                                                                                                                                                                                                                                                            |
| Poplar species | > 750mm                                                                                                                                                                                                                                                                                                                                                                                                                                                                                                                      | 15 to 20m                                                                                                                                                                                                                                                                                                                                                                                                                                                                                                                                                                                                                                                                                                                                                                                                                                                                  | 20m >                                                                                                                                                                                                                                                                                                                                                                                                                                                                                                                                                                                                                                                                                |
| Horse Chestnut | 600-750mm                                                                                                                                                                                                                                                                                                                                                                                                                                                                                                                    | 05 to 10m                                                                                                                                                                                                                                                                                                                                                                                                                                                                                                                                                                                                                                                                                                                                                                                                                                                                  | 10 to 15m                                                                                                                                                                                                                                                                                                                                                                                                                                                                                                                                                                                                                                                                            |
| English Oak    | > 750mm                                                                                                                                                                                                                                                                                                                                                                                                                                                                                                                      | 10 to 15m                                                                                                                                                                                                                                                                                                                                                                                                                                                                                                                                                                                                                                                                                                                                                                                                                                                                  | 05 to 10m                                                                                                                                                                                                                                                                                                                                                                                                                                                                                                                                                                                                                                                                            |
| English Oak    | 600-750mm                                                                                                                                                                                                                                                                                                                                                                                                                                                                                                                    | 10 to 15m                                                                                                                                                                                                                                                                                                                                                                                                                                                                                                                                                                                                                                                                                                                                                                                                                                                                  | 05 to 10m                                                                                                                                                                                                                                                                                                                                                                                                                                                                                                                                                                                                                                                                            |
| London Plane   | > 750mm                                                                                                                                                                                                                                                                                                                                                                                                                                                                                                                      | 15 to 20m                                                                                                                                                                                                                                                                                                                                                                                                                                                                                                                                                                                                                                                                                                                                                                                                                                                                  | 15 to 20m                                                                                                                                                                                                                                                                                                                                                                                                                                                                                                                                                                                                                                                                            |
| Quickthorn     | 300-450mm                                                                                                                                                                                                                                                                                                                                                                                                                                                                                                                    | 05 to 10m                                                                                                                                                                                                                                                                                                                                                                                                                                                                                                                                                                                                                                                                                                                                                                                                                                                                  | 00 to 05m                                                                                                                                                                                                                                                                                                                                                                                                                                                                                                                                                                                                                                                                            |
| Common Ash     | 150-300mm                                                                                                                                                                                                                                                                                                                                                                                                                                                                                                                    | 00 to 05m                                                                                                                                                                                                                                                                                                                                                                                                                                                                                                                                                                                                                                                                                                                                                                                                                                                                  | 00 to 05m                                                                                                                                                                                                                                                                                                                                                                                                                                                                                                                                                                                                                                                                            |
| London Plane   | > 750mm                                                                                                                                                                                                                                                                                                                                                                                                                                                                                                                      | 15 to 20m                                                                                                                                                                                                                                                                                                                                                                                                                                                                                                                                                                                                                                                                                                                                                                                                                                                                  | 15 to 20m                                                                                                                                                                                                                                                                                                                                                                                                                                                                                                                                                                                                                                                                            |
| London Plane   | 600-750mm                                                                                                                                                                                                                                                                                                                                                                                                                                                                                                                    | 15 to 20m                                                                                                                                                                                                                                                                                                                                                                                                                                                                                                                                                                                                                                                                                                                                                                                                                                                                  | 10 to 15m                                                                                                                                                                                                                                                                                                                                                                                                                                                                                                                                                                                                                                                                            |
| London Plane   | > 750mm                                                                                                                                                                                                                                                                                                                                                                                                                                                                                                                      |                                                                                                                                                                                                                                                                                                                                                                                                                                                                                                                                                                                                                                                                                                                                                                                                                                                                            | 15 to 20m                                                                                                                                                                                                                                                                                                                                                                                                                                                                                                                                                                                                                                                                            |
| Common Ash     | 600-750mm                                                                                                                                                                                                                                                                                                                                                                                                                                                                                                                    |                                                                                                                                                                                                                                                                                                                                                                                                                                                                                                                                                                                                                                                                                                                                                                                                                                                                            | 10 to 15m                                                                                                                                                                                                                                                                                                                                                                                                                                                                                                                                                                                                                                                                            |
| Turkey Oak     |                                                                                                                                                                                                                                                                                                                                                                                                                                                                                                                              | 20102011                                                                                                                                                                                                                                                                                                                                                                                                                                                                                                                                                                                                                                                                                                                                                                                                                                                                   | 15 to 20m                                                                                                                                                                                                                                                                                                                                                                                                                                                                                                                                                                                                                                                                            |
| •              |                                                                                                                                                                                                                                                                                                                                                                                                                                                                                                                              |                                                                                                                                                                                                                                                                                                                                                                                                                                                                                                                                                                                                                                                                                                                                                                                                                                                                            | 05 to 10m                                                                                                                                                                                                                                                                                                                                                                                                                                                                                                                                                                                                                                                                            |
|                |                                                                                                                                                                                                                                                                                                                                                                                                                                                                                                                              |                                                                                                                                                                                                                                                                                                                                                                                                                                                                                                                                                                                                                                                                                                                                                                                                                                                                            | 10 to 15m                                                                                                                                                                                                                                                                                                                                                                                                                                                                                                                                                                                                                                                                            |
|                |                                                                                                                                                                                                                                                                                                                                                                                                                                                                                                                              |                                                                                                                                                                                                                                                                                                                                                                                                                                                                                                                                                                                                                                                                                                                                                                                                                                                                            | 10 to 15m                                                                                                                                                                                                                                                                                                                                                                                                                                                                                                                                                                                                                                                                            |
|                |                                                                                                                                                                                                                                                                                                                                                                                                                                                                                                                              |                                                                                                                                                                                                                                                                                                                                                                                                                                                                                                                                                                                                                                                                                                                                                                                                                                                                            | 15 to 20m                                                                                                                                                                                                                                                                                                                                                                                                                                                                                                                                                                                                                                                                            |
|                |                                                                                                                                                                                                                                                                                                                                                                                                                                                                                                                              |                                                                                                                                                                                                                                                                                                                                                                                                                                                                                                                                                                                                                                                                                                                                                                                                                                                                            | 15 to 20m                                                                                                                                                                                                                                                                                                                                                                                                                                                                                                                                                                                                                                                                            |
|                |                                                                                                                                                                                                                                                                                                                                                                                                                                                                                                                              |                                                                                                                                                                                                                                                                                                                                                                                                                                                                                                                                                                                                                                                                                                                                                                                                                                                                            | 15 to 20m                                                                                                                                                                                                                                                                                                                                                                                                                                                                                                                                                                                                                                                                            |
|                |                                                                                                                                                                                                                                                                                                                                                                                                                                                                                                                              |                                                                                                                                                                                                                                                                                                                                                                                                                                                                                                                                                                                                                                                                                                                                                                                                                                                                            | 10 to 15m                                                                                                                                                                                                                                                                                                                                                                                                                                                                                                                                                                                                                                                                            |
| London Plane   | > 750mm                                                                                                                                                                                                                                                                                                                                                                                                                                                                                                                      | 15 to 20m                                                                                                                                                                                                                                                                                                                                                                                                                                                                                                                                                                                                                                                                                                                                                                                                                                                                  | 15 to 20m                                                                                                                                                                                                                                                                                                                                                                                                                                                                                                                                                                                                                                                                            |
|                | Common Ash<br>Common Ash<br>Common Ash<br>Poplar species<br>Common Ash<br>Poplar species<br>Turkey Oak<br>Common Ash<br>Common Ash<br>Common Ash<br>Lime species<br>Sycamore<br>Common Ash<br>English Elm<br>Quickthorn<br>English Oak<br>Poplar species<br>Horse Chestnut<br>English Oak<br>English Oak<br>English Oak<br>English Oak<br>English Oak<br>English Oak<br>English Oak<br>English Oak<br>English Oak<br>English Oak<br>London Plane<br>Quickthorn<br>Common Ash<br>London Plane<br>London Plane<br>London Plane | Common Ash> 750mmCommon Ash450-600mmCommon Ash600-750mmPoplar species> 750mmCommon Ash450-600mmPoplar species450-600mmTurkey Oak> 750mmCommon Ash450-600mmCommon Ash450-600mmCommon Ash> 750mmCommon Ash450-600mmCommon Ash> 750mmCommon Ash> 750mmCommon Ash150-300mmEnglish Elm300-450mmQuickthorn300-450mmEnglish Oak600-750mmPoplar species> 750mmHorse Chestnut600-750mmEnglish Oak> 750mmEnglish Oak> 750mmLondon Plane> 750mmLond | Common Ash > 750mm 15 to 20m   Common Ash 450-600mm 05 to 10m   Common Ash 600-750mm 05 to 10m   Poplar species > 750mm 20 to 25m   Common Ash 450-600mm 05 to 10m   Poplar species 450-600mm 15 to 20m   Turkey Oak > 750mm 05 to 10m   Common Ash 450-600mm 10 to 15m   Common Ash 450-600mm 05 to 10m   Common Ash > 750mm 15 to 20m   Lime species 450-600mm 05 to 10m   Sycamore 450-600mm 05 to 10m   Common Ash 150-300mm 00 to 05m   English Elm 300-450mm 05 to 10m   Quickthorn 300-450mm 05 to 10m   Quickthorn 300-450mm 05 to 10m   English Oak 600-750mm 10 to 15m   English Oak 600-750mm 10 to 15m   London Plane > 750mm 15 to 20m   Quickthorn 300-450mm 05 to 10m |