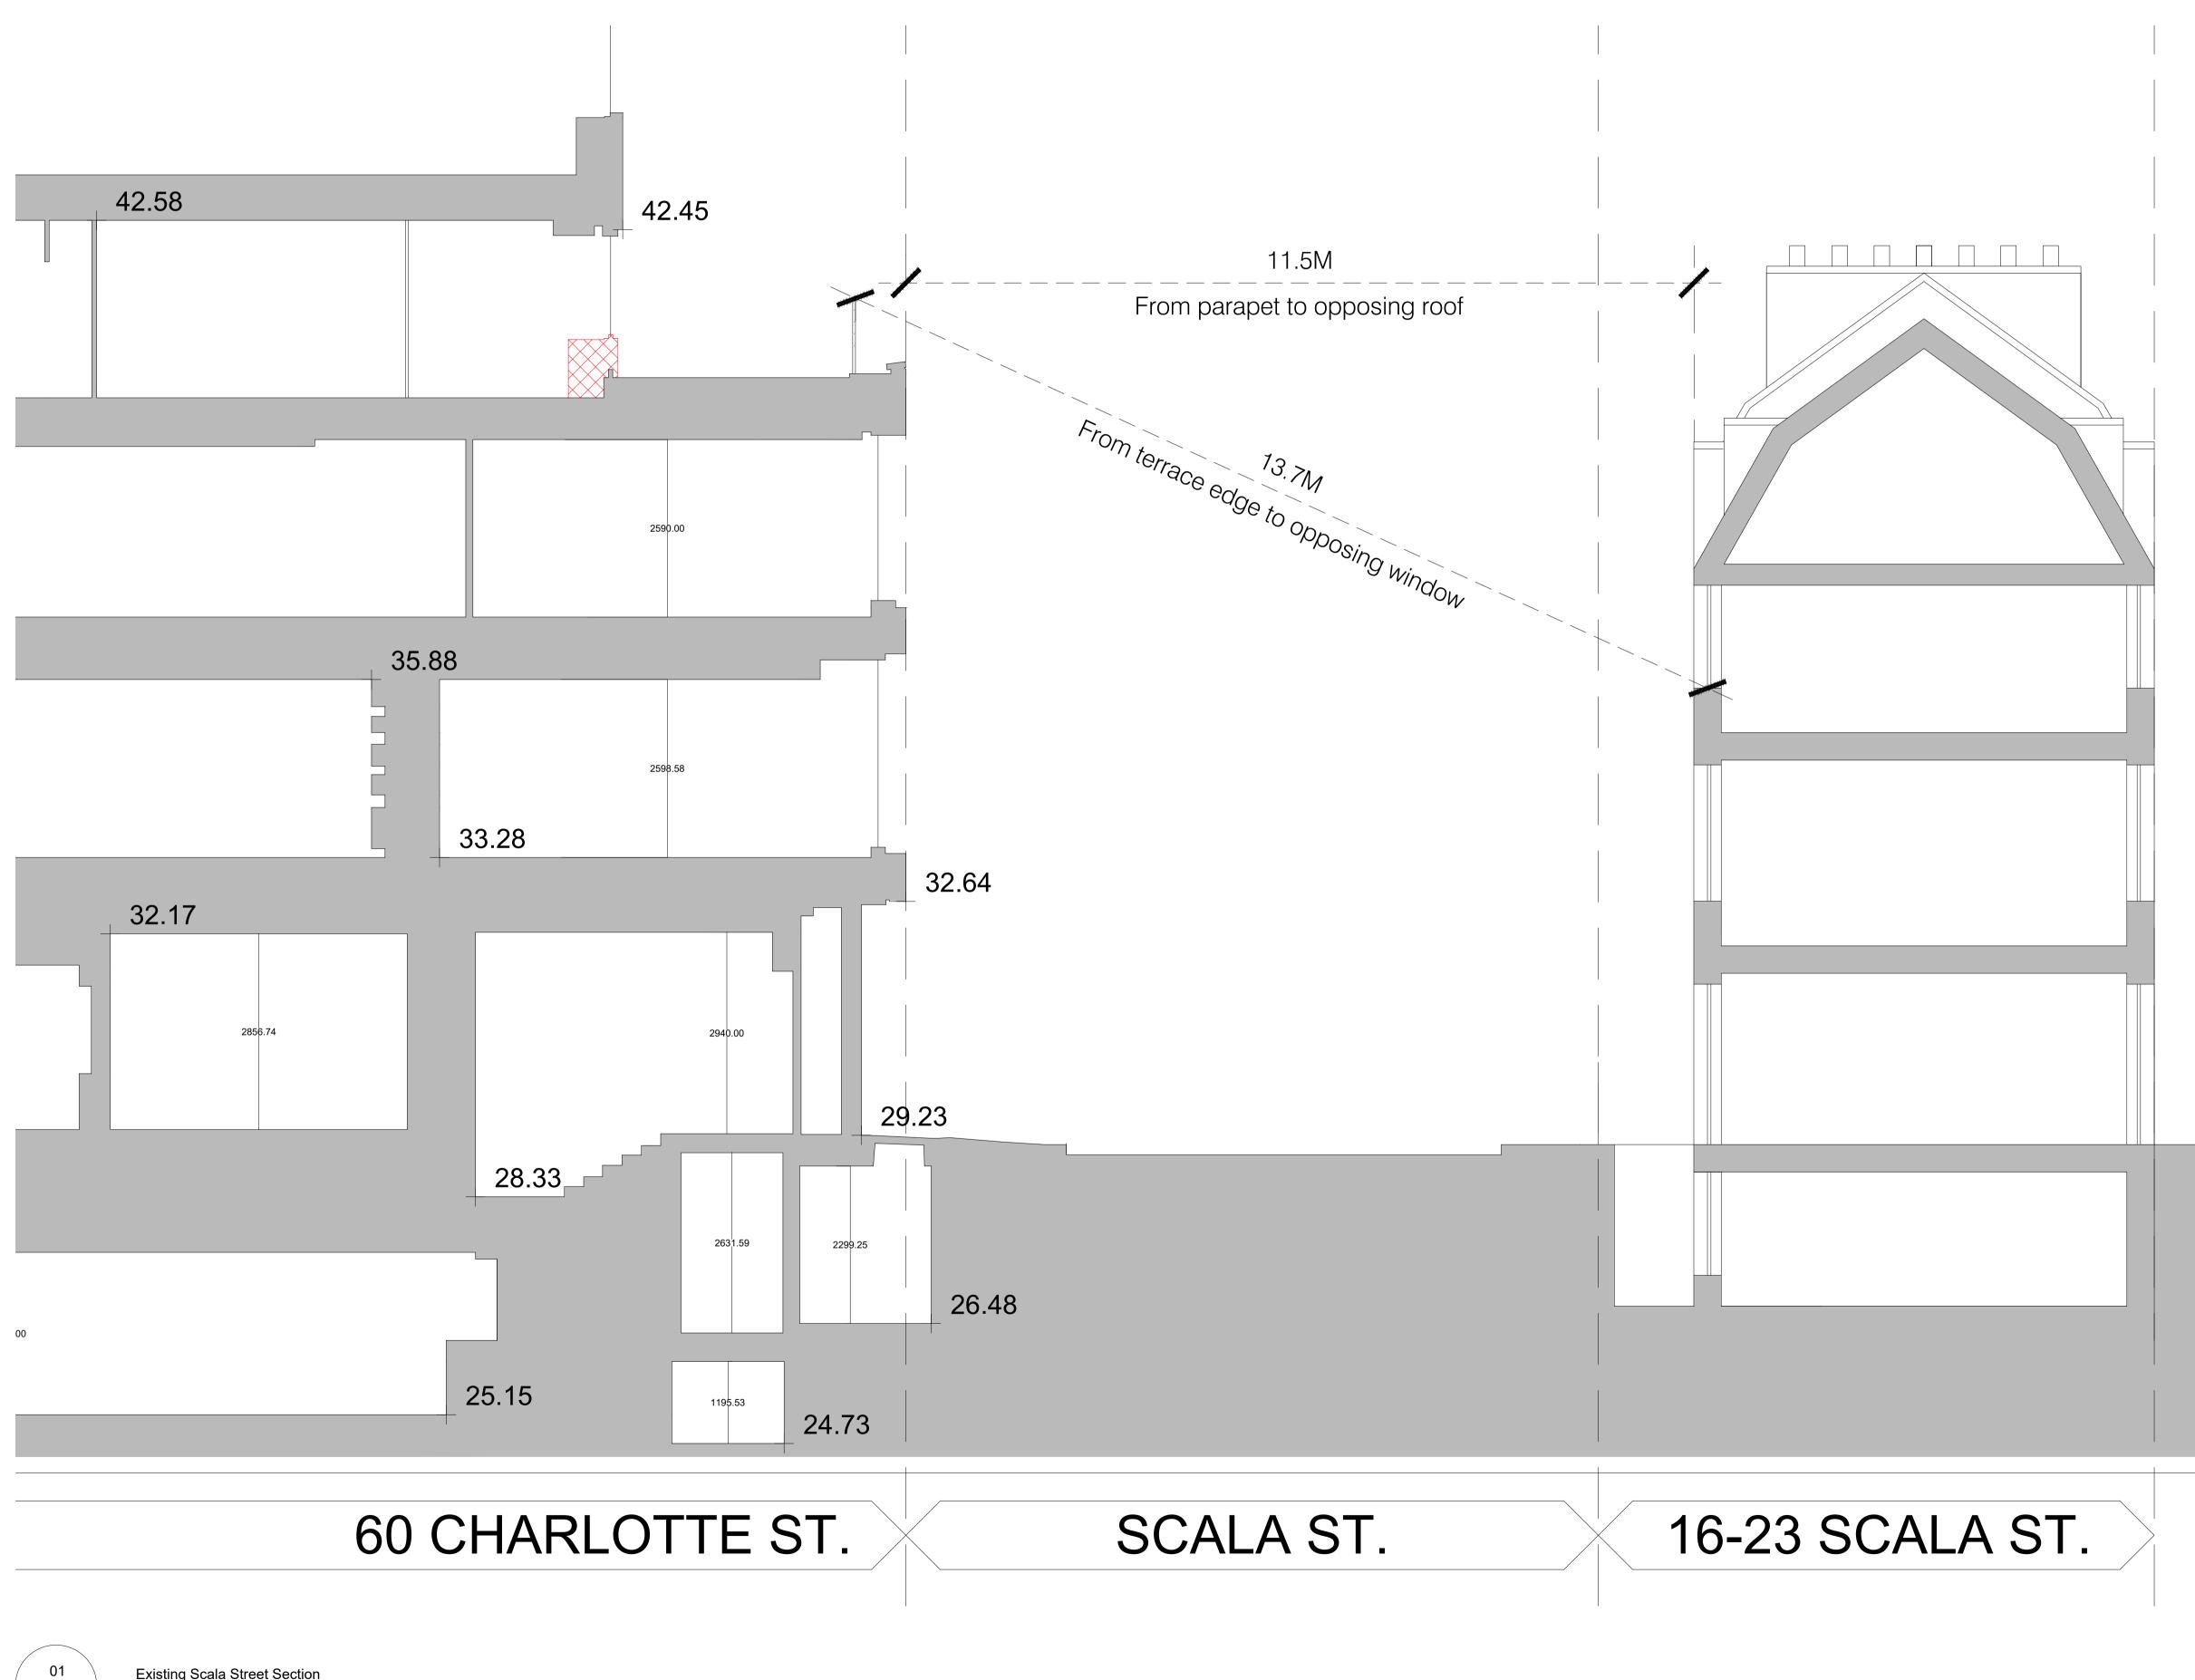

© Copyright Barr Gazetas Ltd. A 19 Heddon Street, London, W1B 4BG T 0207 636 5581 W www.barrgazetas.com

Existing Scala Street Section

1:100@A1, 1:200@A3

10.252

Scala Street Section

1:100@A1, 1:200@A3

20.252