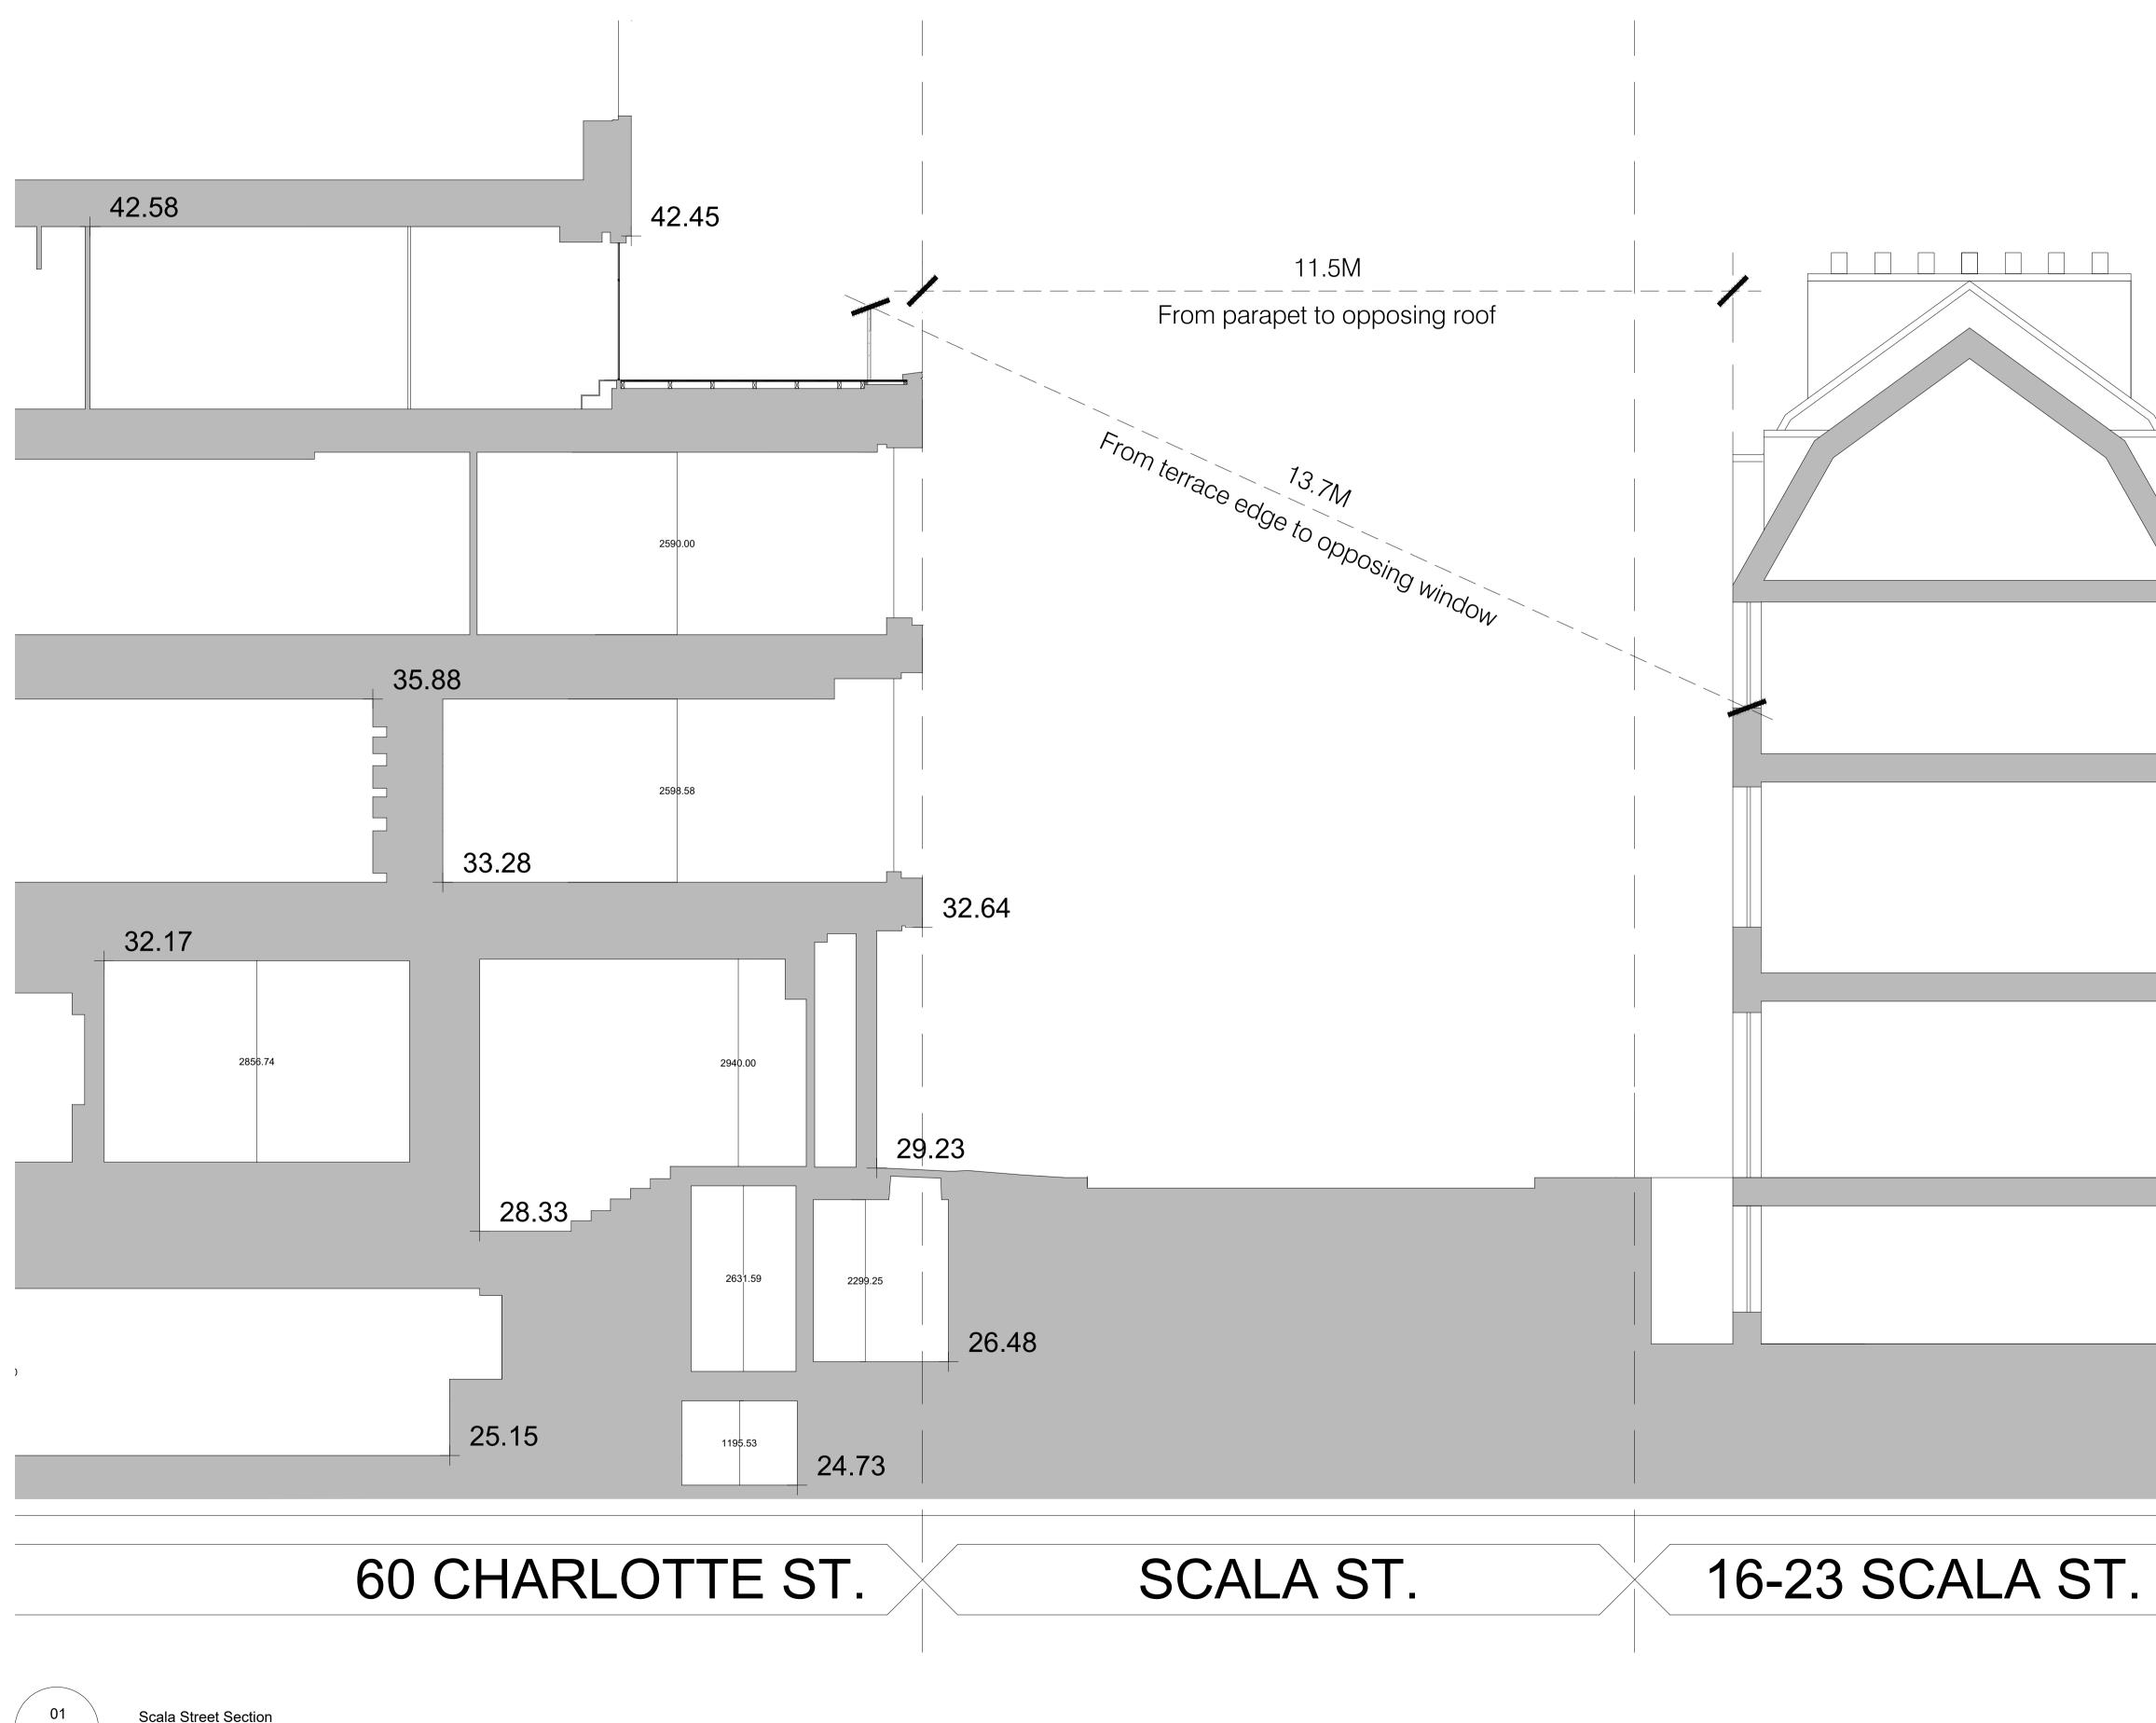

|            |  |  |  |
| Do not scale from this drawing. The Contractor is to take and check all dimensions on site before work commences. Discrepancies must be reported to the Architect. Subcontractors must verify all dimensions on site before making a shop drawing or commencing manufacturing. This drawing is copyright. © |                      |         |                          |            |  |  |  |
| © Copyright Barr<br>A 19 Heddon Stre<br>T 0207 636 5581<br>W www.barrgaze                                                                                                                                                                                                                                   | eet, London, W1B 4BG |         |                          |            |  |  |  |



Scala Street Section

1:100@A1, 1:200@A3

20.252

#### **BARR GAZETAS**







Existing Charlotte St. Elevation 1:150@A1, 1:300@A3

# **BARR GAZETAS**

KEY:



Consented Glazing

Application Scope







Proposed SW Elevation 1:100@A1, 1:200@A3

### **BARR GAZETAS**

KEY:



Consented glazing

Proposed glazed bi-fold doors