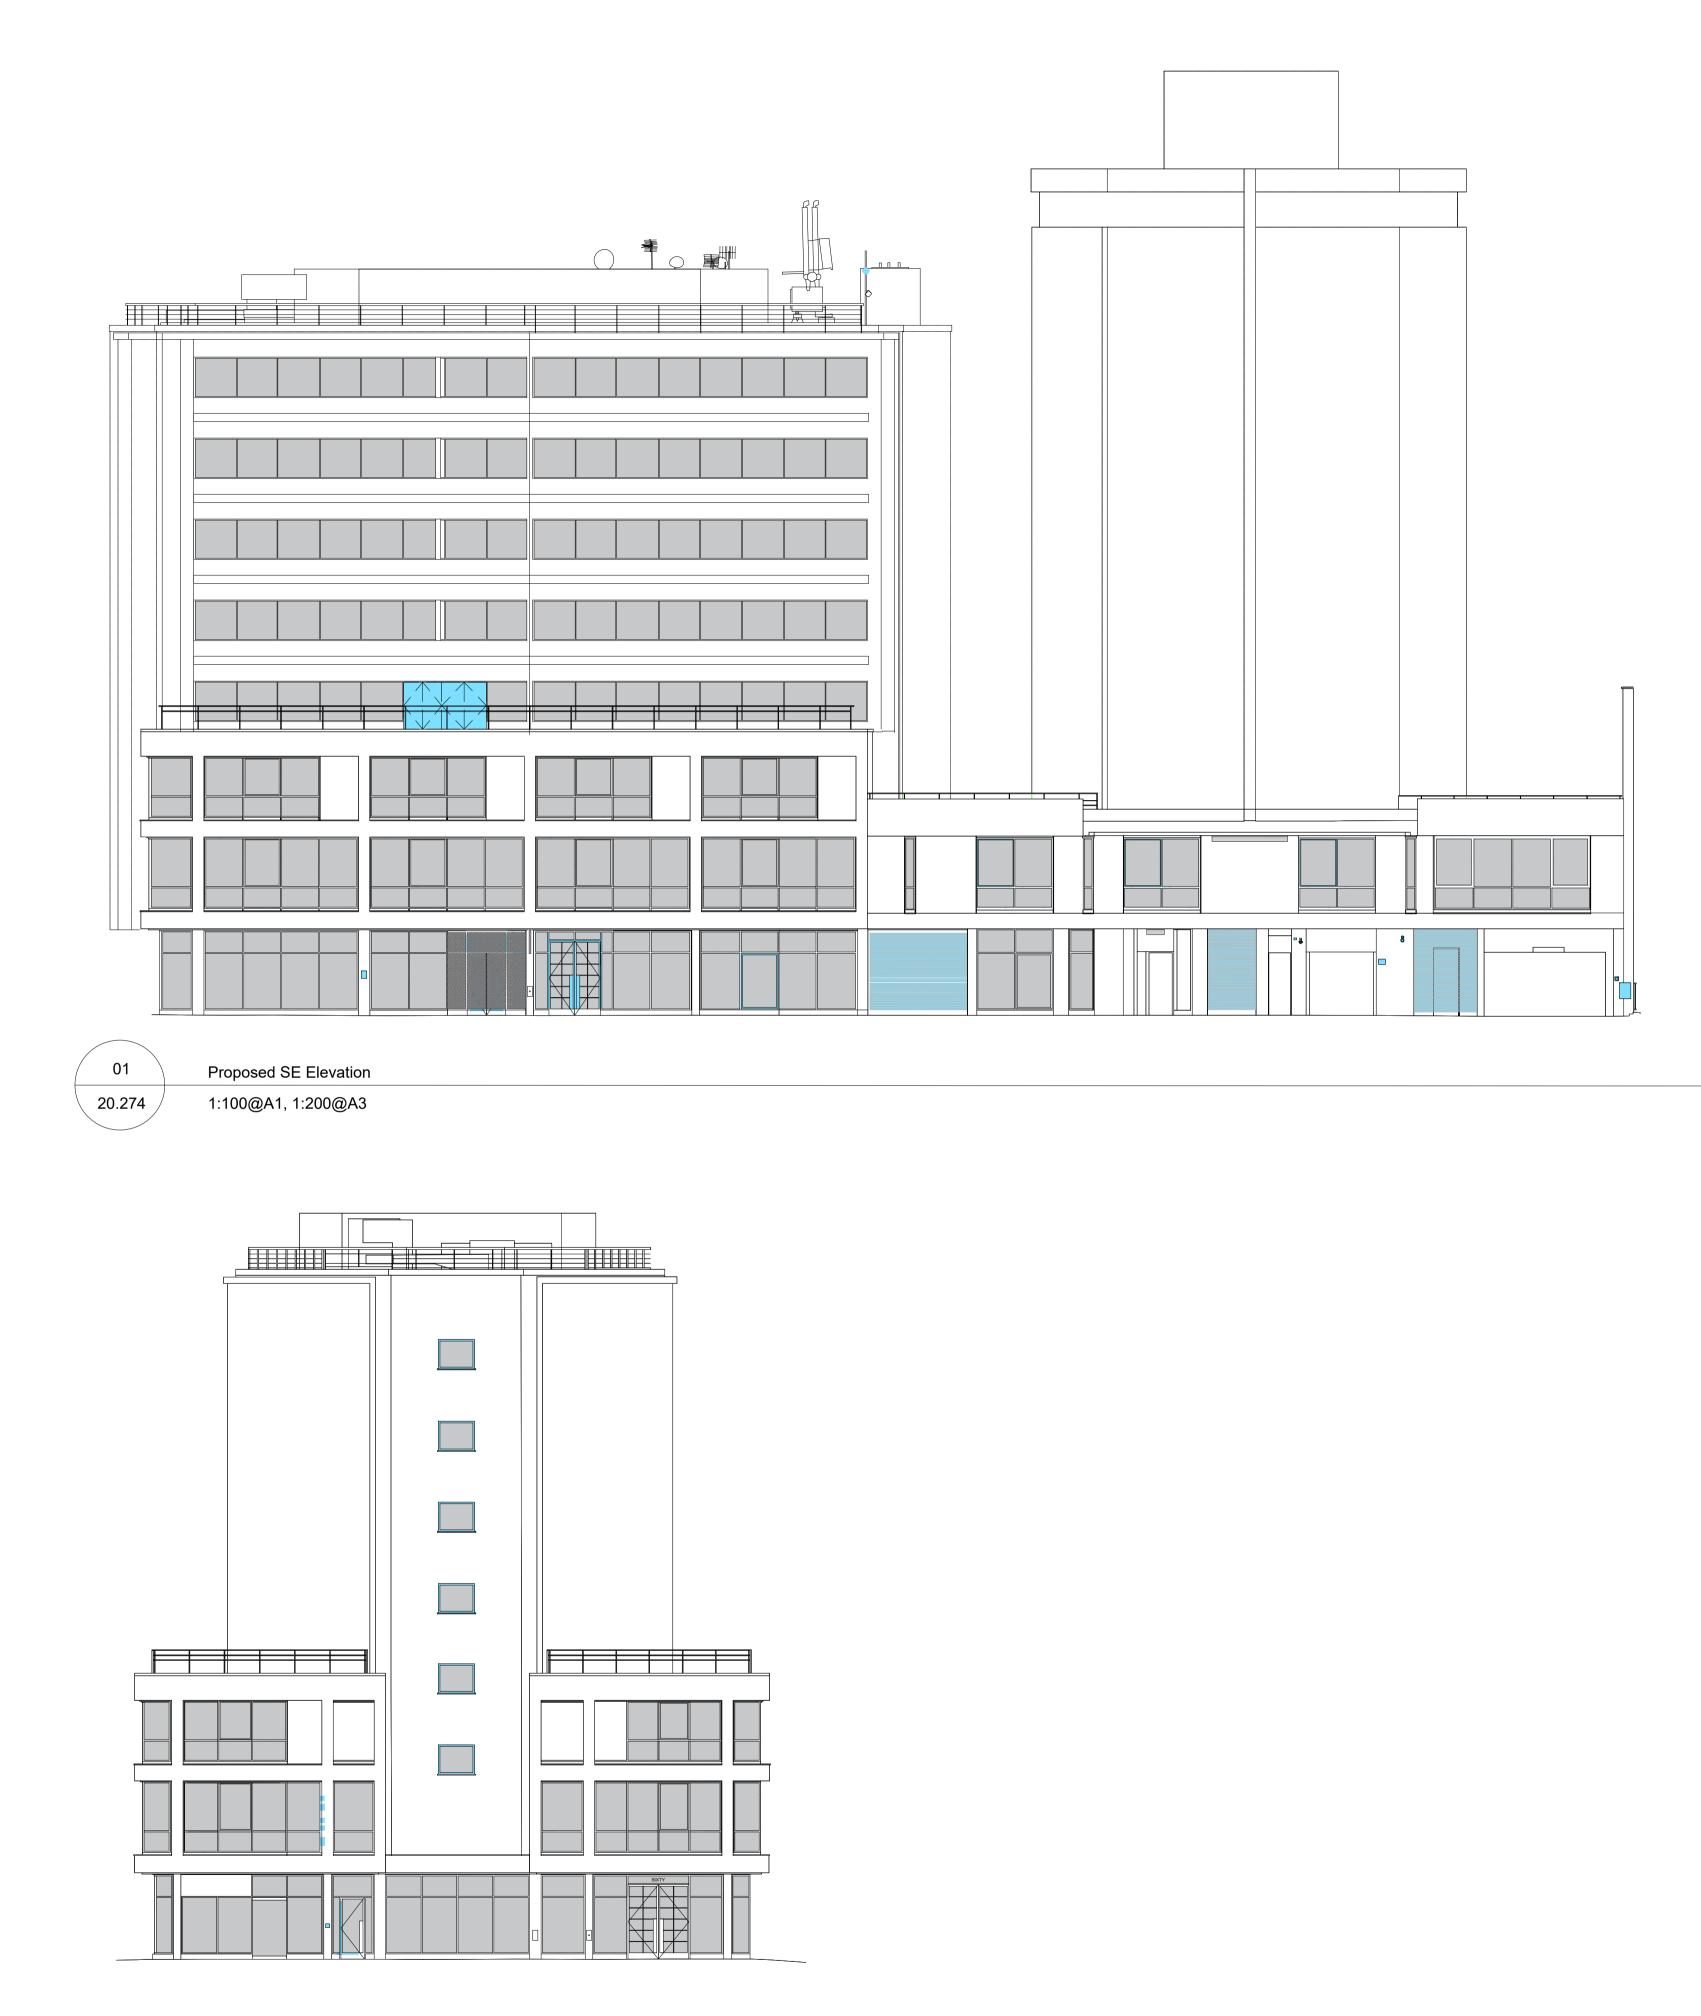

# **BARR GAZETAS**

KEY:

Consented Glazing

Application Scope

Proposed SW Elevation 1:100@A1, 1:200@A3

### **BARR GAZETAS**

KEY:

Consented glazing

Proposed glazed bi-fold doors