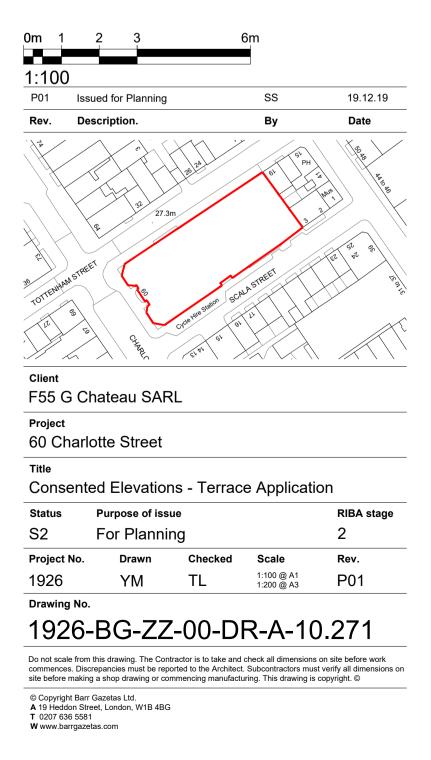

| Issued for Planning | SS | 19.12.19 |
|---------------------|----|----------|
| Description.        | Ву | Date     |
|                     |    |          |

| Client                                                                                                                                                                                                                                                                                                      |                      | _       |                          |            |  |  |  |
|-------------------------------------------------------------------------------------------------------------------------------------------------------------------------------------------------------------------------------------------------------------------------------------------------------------|----------------------|---------|--------------------------|------------|--|--|--|
| F55 G Chateau SARL                                                                                                                                                                                                                                                                                          |                      |         |                          |            |  |  |  |
| Project                                                                                                                                                                                                                                                                                                     |                      |         |                          |            |  |  |  |
| 60 Charlotte Street                                                                                                                                                                                                                                                                                         |                      |         |                          |            |  |  |  |
| Title                                                                                                                                                                                                                                                                                                       |                      |         |                          |            |  |  |  |
| Consented Section - Terrace Application                                                                                                                                                                                                                                                                     |                      |         |                          |            |  |  |  |
| Status Purpose of issue                                                                                                                                                                                                                                                                                     |                      |         |                          | RIBA stage |  |  |  |
| S2                                                                                                                                                                                                                                                                                                          | S2 For Planning      |         |                          |            |  |  |  |
| Project No.                                                                                                                                                                                                                                                                                                 | Drawn                | Checked | Scale                    | Rev.       |  |  |  |
| 1926                                                                                                                                                                                                                                                                                                        | YM                   | TL      | 1:100 @ A1<br>1:200 @ A3 | P01        |  |  |  |
| Drawing No.                                                                                                                                                                                                                                                                                                 |                      |         |                          |            |  |  |  |
| 1926-BG-ZZ-00-DR-A-10.252                                                                                                                                                                                                                                                                                   |                      |         |                          |            |  |  |  |
| Do not scale from this drawing. The Contractor is to take and check all dimensions on site before work commences. Discrepancies must be reported to the Architect. Subcontractors must verify all dimensions on site before making a shop drawing or commencing manufacturing. This drawing is copyright. © |                      |         |                          |            |  |  |  |
| © Copyright Barr<br>A 19 Heddon Stre<br>T 0207 636 5581<br>W www.barrgaze                                                                                                                                                                                                                                   | eet, London, W1B 4BG |         |                          |            |  |  |  |