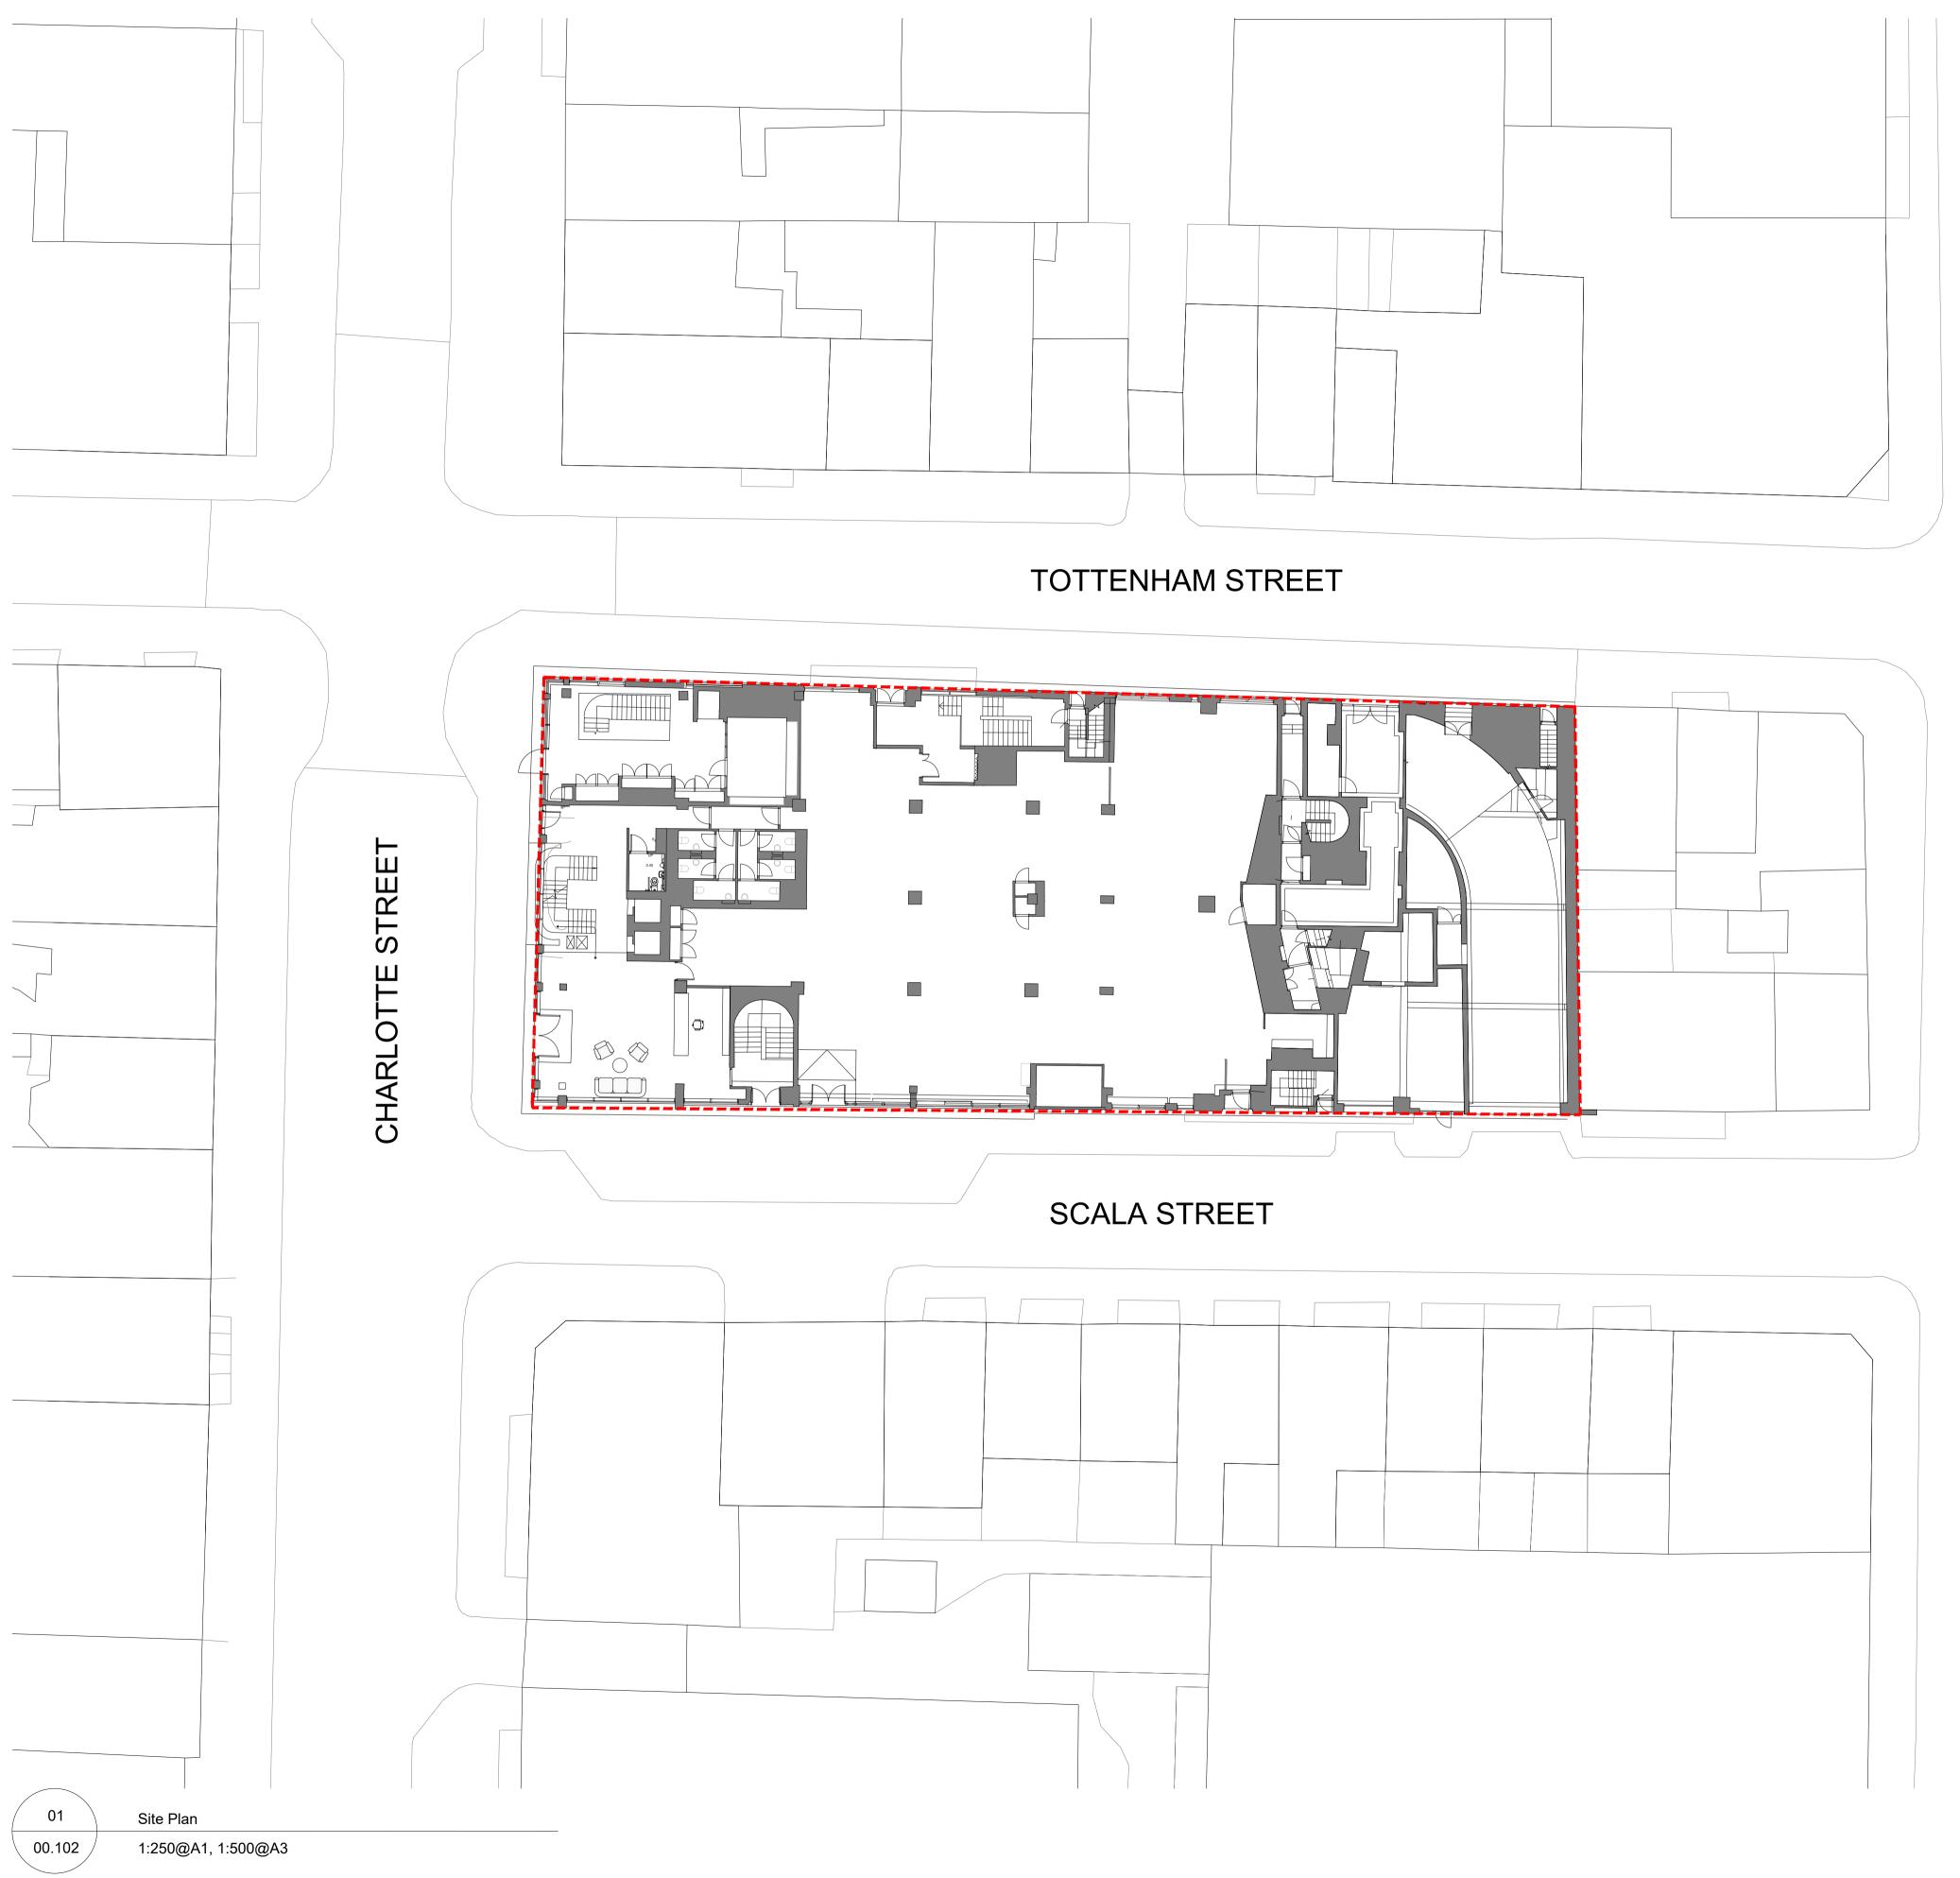

KEY: Application Boundary



© Copyright Barr Gazetas Ltd. A 19 Heddon Street, London, W1B 4BG T 0207 636 5581 W www.barrgazetas.com















KEY:



Lifts to ground floor

Stairs to ground floor

Application Scope











- 2. New exterior grade non-slip flooring
- 3. Refurbished balustrade to match existing





© Copyright Barr Gazetas Ltd. A 19 Heddon Street, London, W1B 4BG T 0207 636 5581 W www.barrgazetas.com



Existing Scala Street Section

1:100@A1, 1:200@A3

10.252

# **BARR GAZETAS**

KEY:



Demolition

| Rev. Description. |                     | Bv   |
|-------------------|---------------------|------|
| P01               | Issued for Planning | S    |
| :50               |                     |      |
| m 0.9             | 5 1.0 1.5           | 3.0m |

| Issued for Planning | SS | 19.12.19 |
|---------------------|----|----------|
| Description.        | Ву | Date     |
|                     |