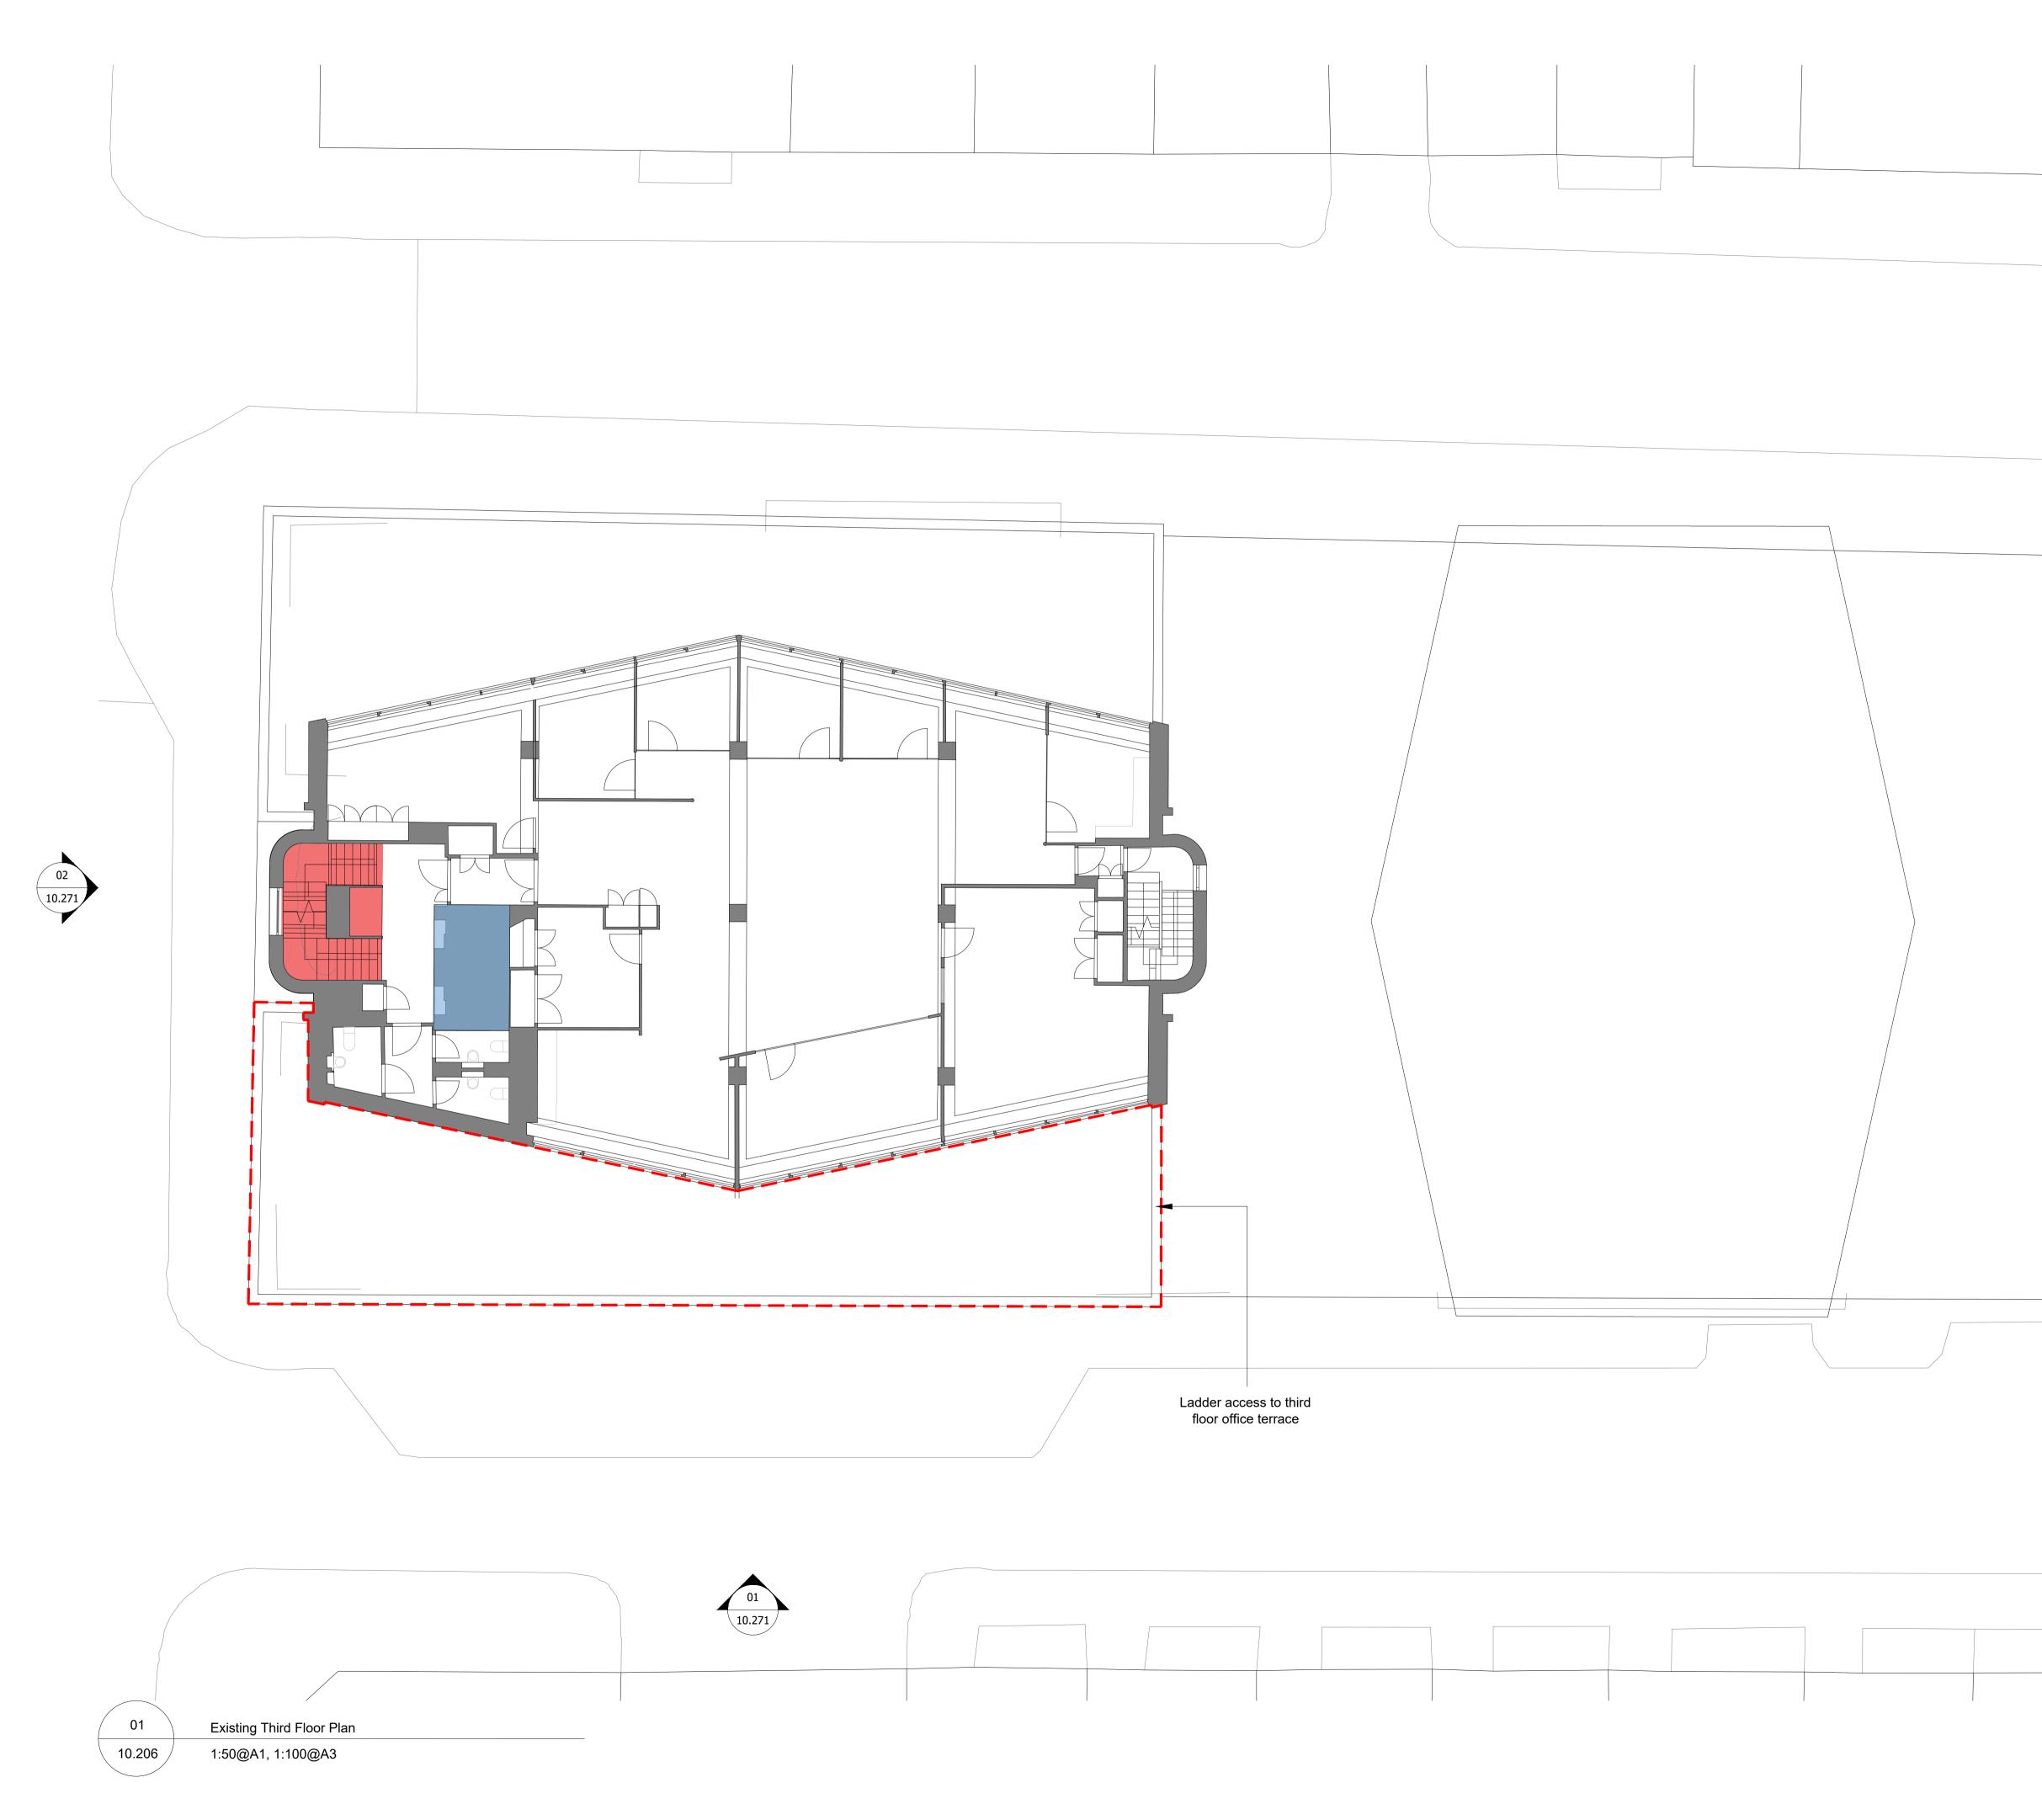

KEY: Application Boundary



© Copyright Barr Gazetas Ltd. A 19 Heddon Street, London, W1B 4BG T 0207 636 5581 W www.barrgazetas.com















KEY:



Lifts to ground floor

Stairs to ground floor

Application Scope











- 2. New exterior grade non-slip flooring
- 3. Refurbished balustrade to match existing





© Copyright Barr Gazetas Ltd. A 19 Heddon Street, London, W1B 4BG T 0207 636 5581 W www.barrgazetas.com



Existing Scala Street Section

1:100@A1, 1:200@A3

10.252

# **BARR GAZETAS**

KEY:



Demolition

| Rev. Description. |                     | Bv   |
|-------------------|---------------------|------|
| P01               | Issued for Planning | S    |
| :50               |                     |      |
| m 0.9             | 5 1.0 1.5           | 3.0m |

| Issued for Planning | SS | 19.12.19 |
|---------------------|----|----------|
| Description.        | Ву | Date     |
|                     |    |          |