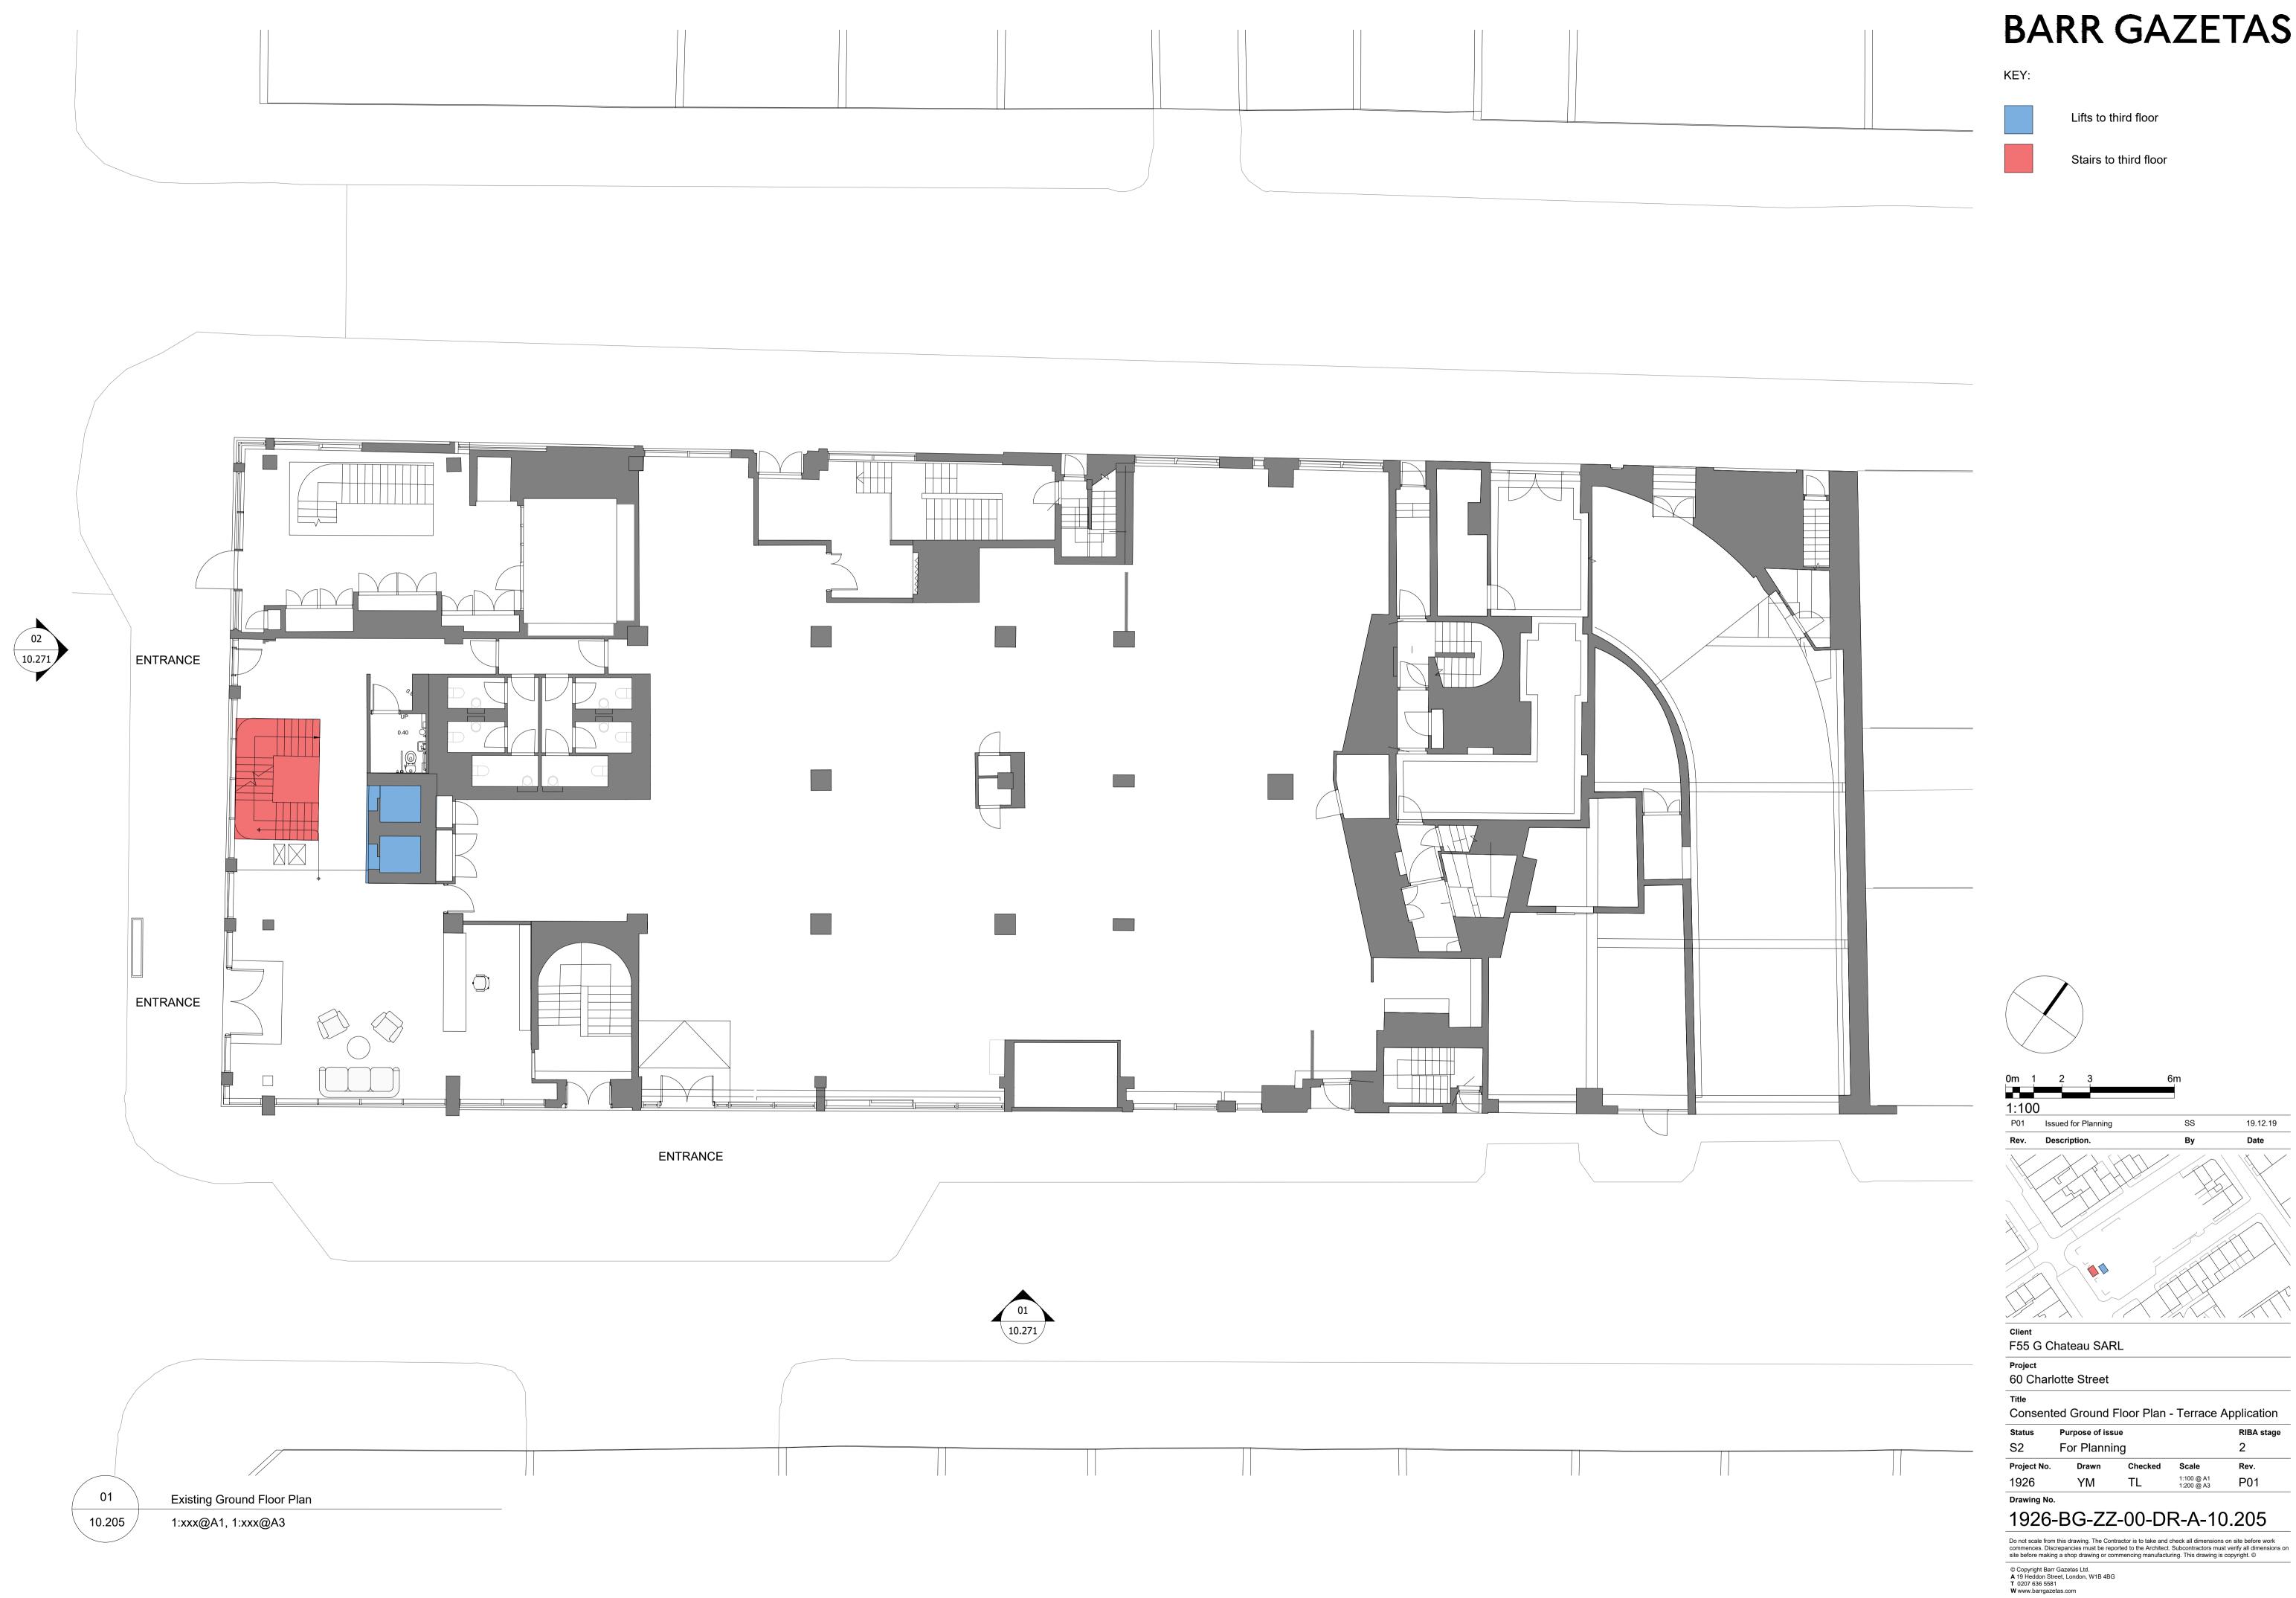

KEY: Application Boundary



© Copyright Barr Gazetas Ltd. A 19 Heddon Street, London, W1B 4BG T 0207 636 5581 W www.barrgazetas.com















KEY:



Lifts to ground floor

Stairs to ground floor

Application Scope











- 2. New exterior grade non-slip flooring
- 3. Refurbished balustrade to match existing





© Copyright Barr Gazetas Ltd. A 19 Heddon Street, London, W1B 4BG T 0207 636 5581 W www.barrgazetas.com



Existing Scala Street Section

1:100@A1, 1:200@A3

10.252

# **BARR GAZETAS**

KEY:



Demolition

| Rev. Description. |                     | Bv   |
|-------------------|---------------------|------|
| P01               | Issued for Planning | S    |
| :50               |                     |      |
| m 0.9             | 5 1.0 1.5           | 3.0m |

| Issued for Planning | SS | 19.12.19 |
|---------------------|----|----------|
| Description.        | Ву | Date     |
|                     |    |