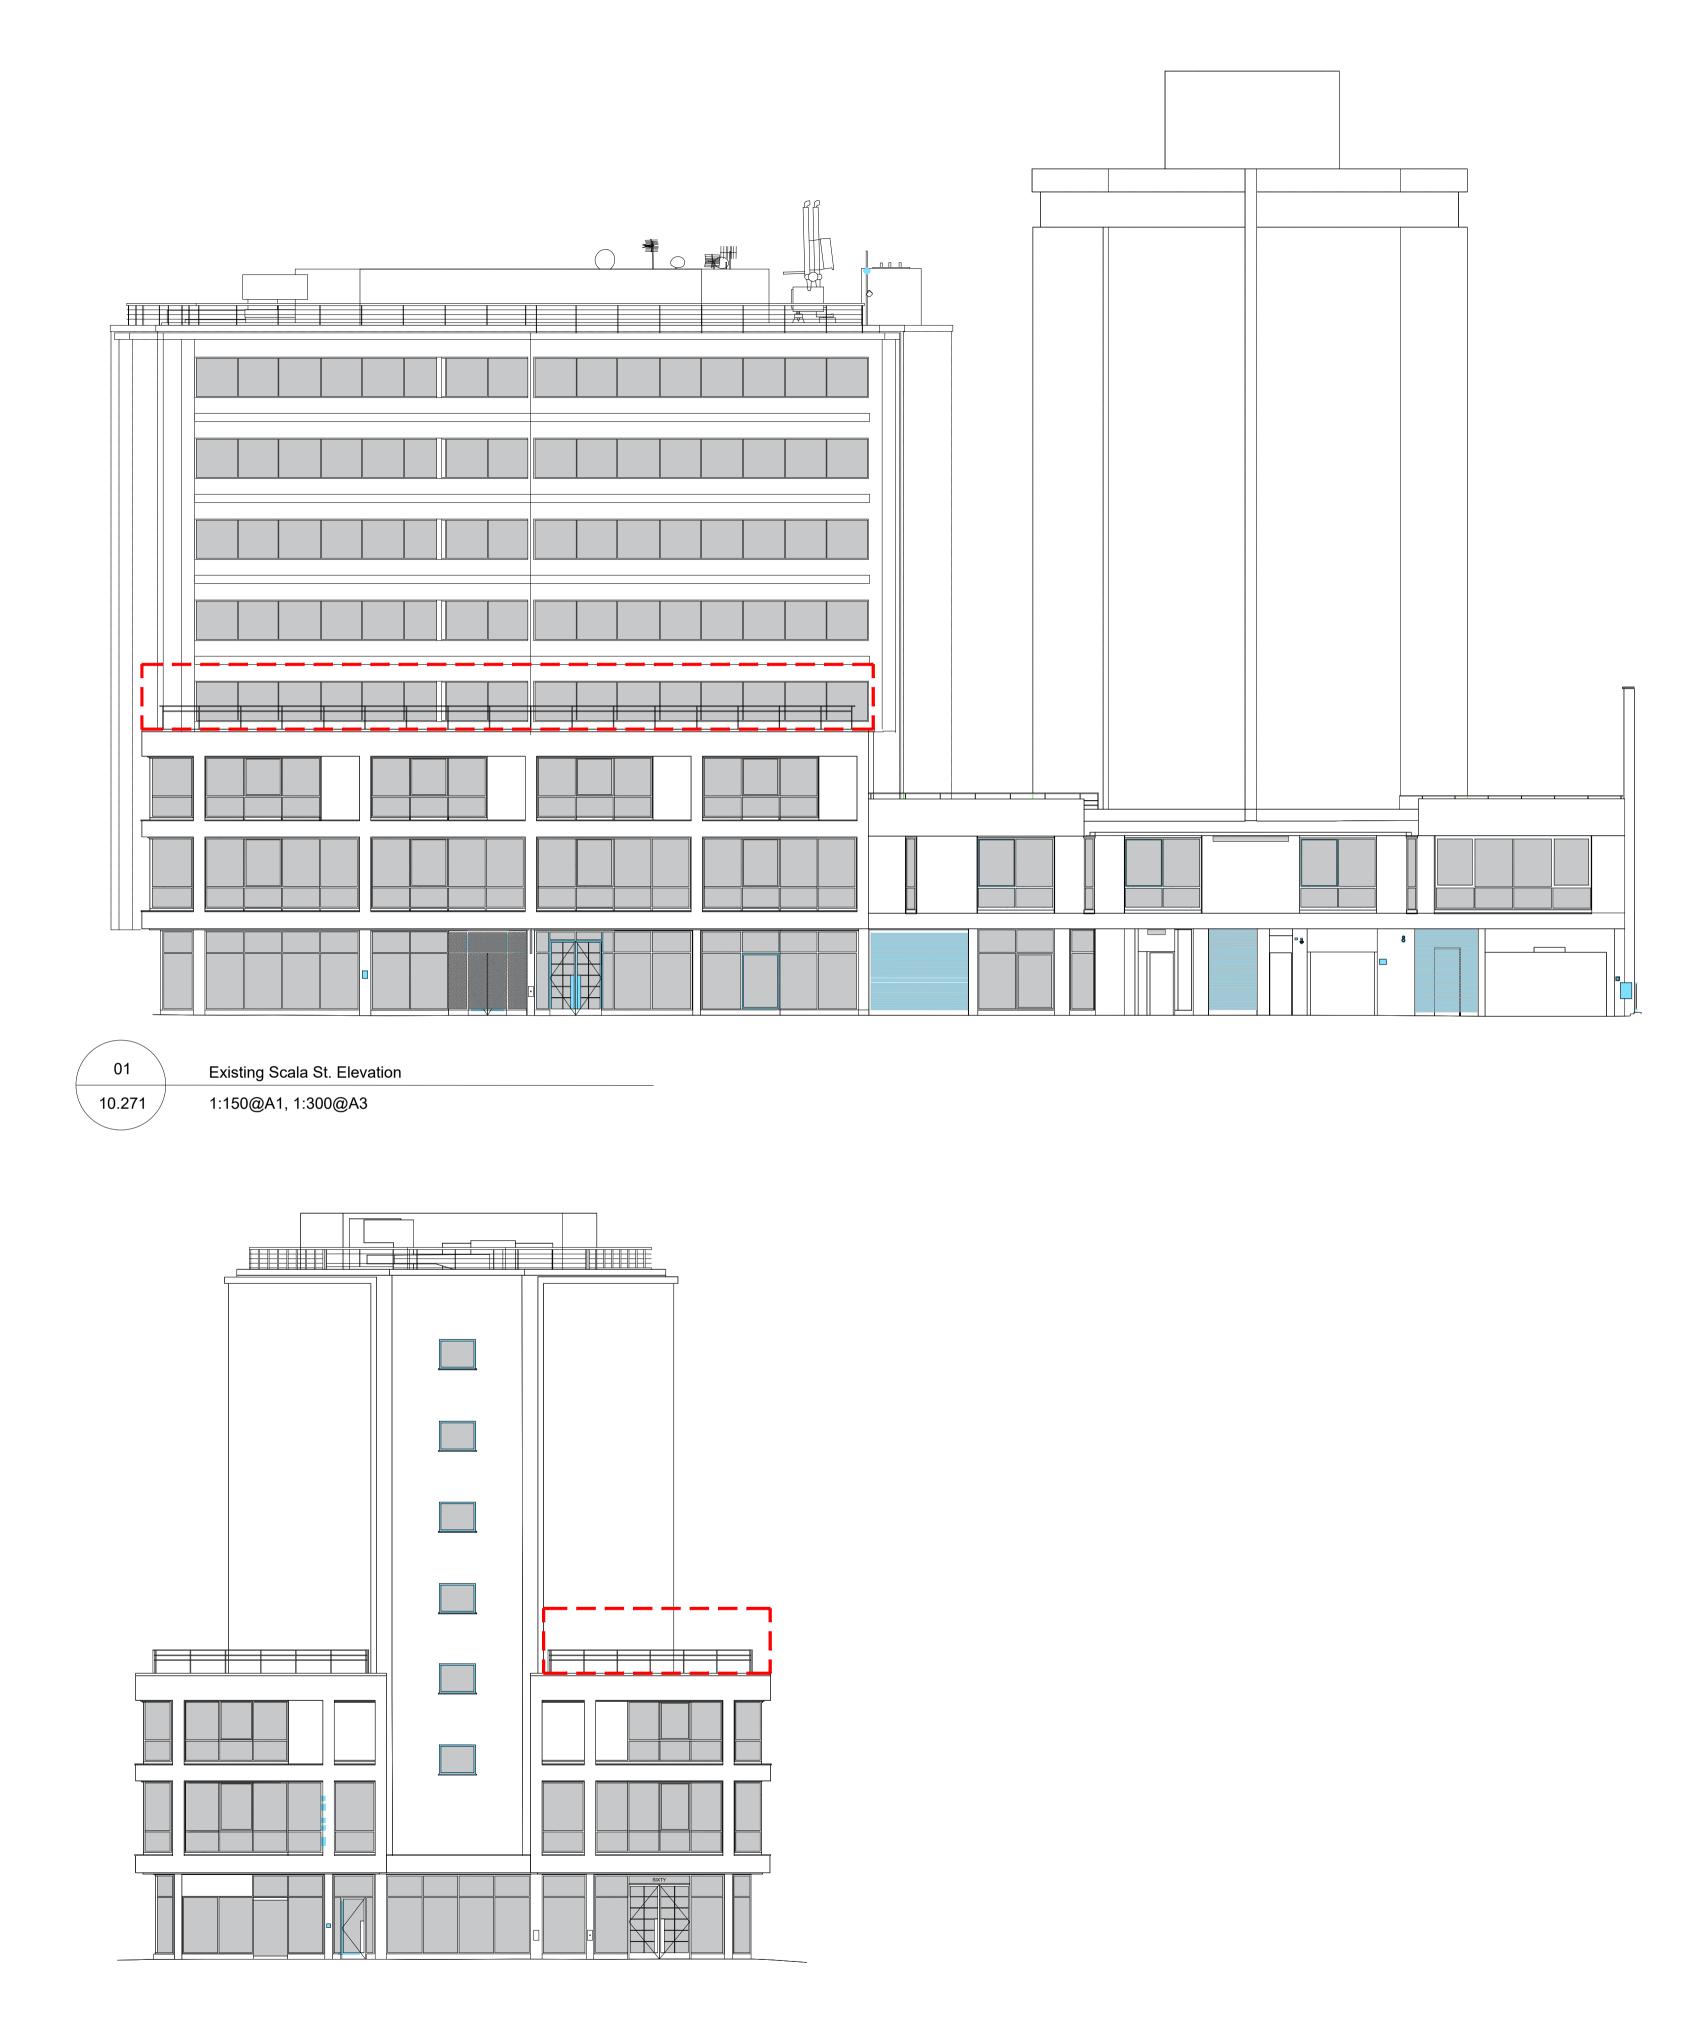

s to take and check all dimensions on site before work commences. Discrepancies must be reported to the Architect. Subcontractors must verify all dimensions on site before making a shop drawing or commencing manufacturing. This drawing is copyright. © |                      |         |                          |            |  |  |  |
| © Copyright Barr<br>A 19 Heddon Stre<br>T 0207 636 5581<br>W www.barrgaze                                                                                                                                                                                                                                   | eet, London, W1B 4BG |         |                          |            |  |  |  |



Scala Street Section

1:100@A1, 1:200@A3

20.252

#### **BARR GAZETAS**







Existing Charlotte St. Elevation 1:150@A1, 1:300@A3

# **BARR GAZETAS**

KEY:



Consented Glazing

Application Scope







Proposed SW Elevation 1:100@A1, 1:200@A3

### **BARR GAZETAS**

KEY:



Consented glazing

Proposed glazed bi-fold doors