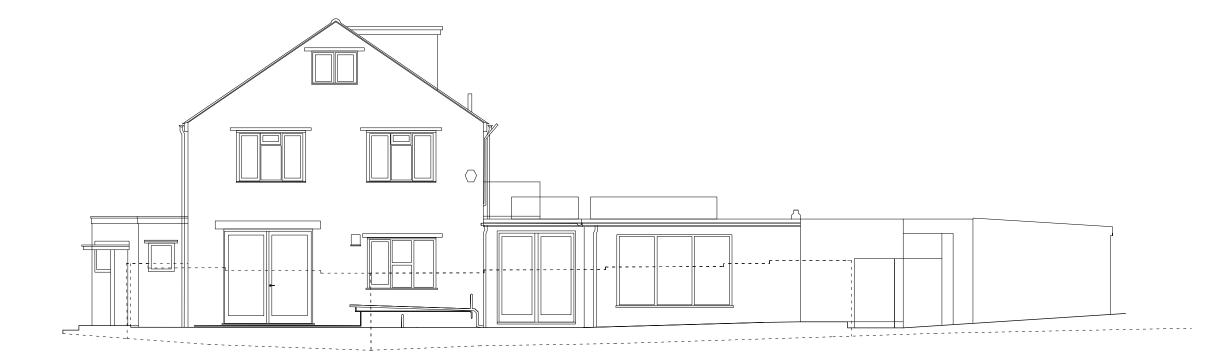

date: DECEMBER 2019
scale: 1:100 @ A3
job: BROOKFIELD PARK

drawing: EXISTING

SOUTH [SIDE] ELEVATION
142 008

number: 142 008
revision: PA01
drawn: EW
checked: PdA