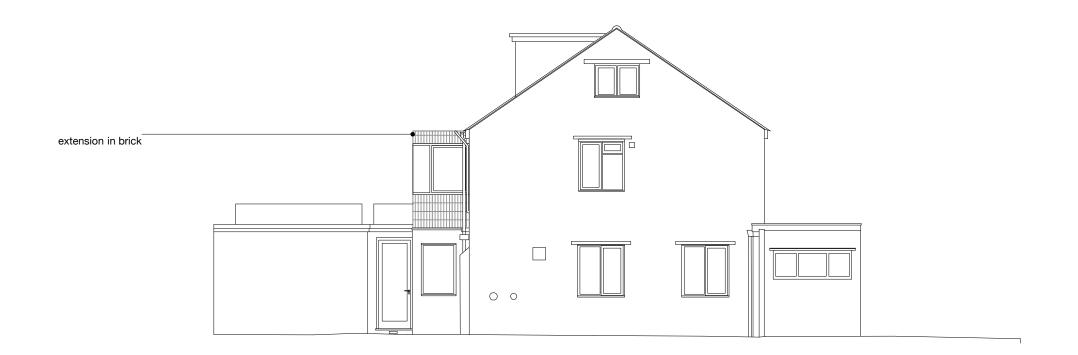

date: DECEMBER 2019
scale: 1:100 @ A3
job: BROOKFIELD PARK

drawing: PROPOSED

NORTH [SIDE] ELEVATION
number: 142 017
revision: PA01
drawn: EW