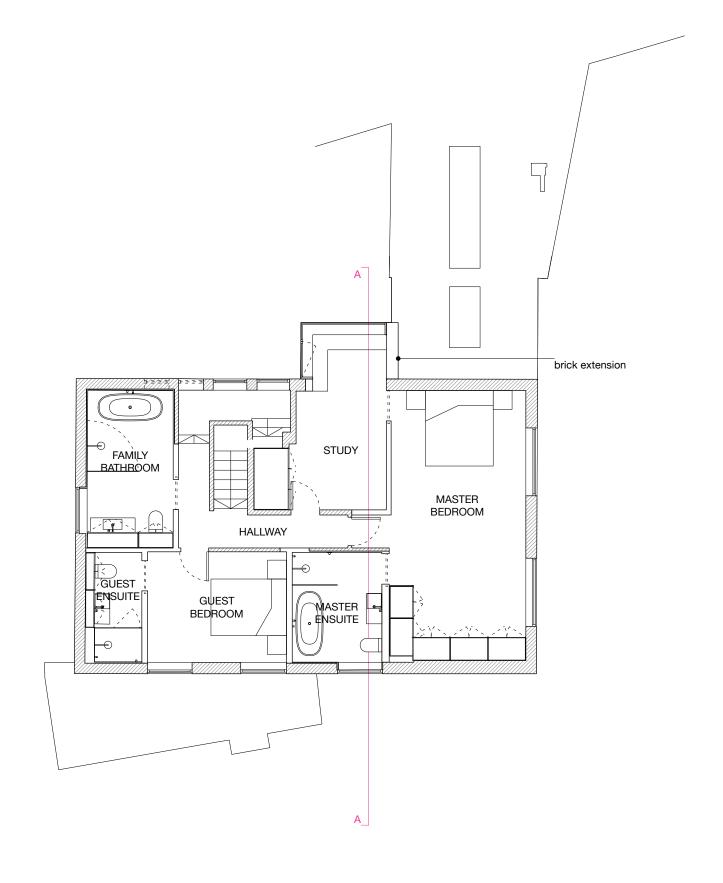

existing wall retained

date: DECEMBER 2019
scale: 1:100 @ A3
job: BROOKFIELD PARK
drawing: PROPOSED

revision: FIRST FLOOR PLAN
142 012
PA01

revision: PA01 drawn: EW checked: PdA