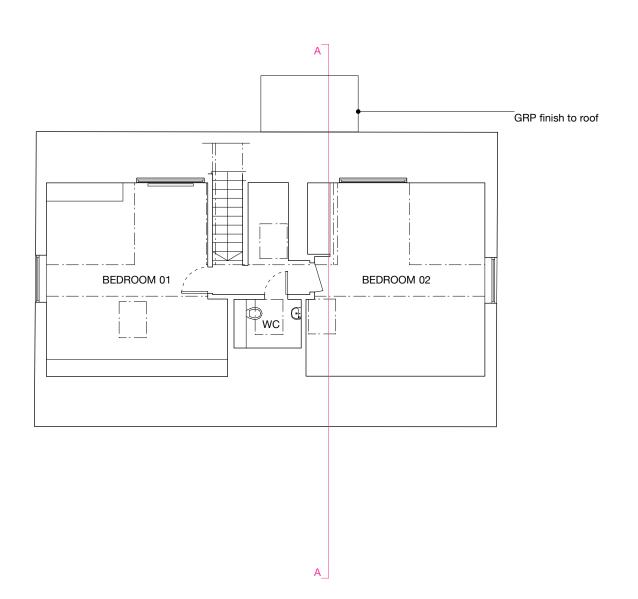

date: DECEMBER 2019
scale: 1:100 @ A3
job: BROOKFIELD PARK
drawing: PROPOSED

SECOND FLOOR PLAN

number: 142 013
revision: PA01
drawn: EW
checked: PdA