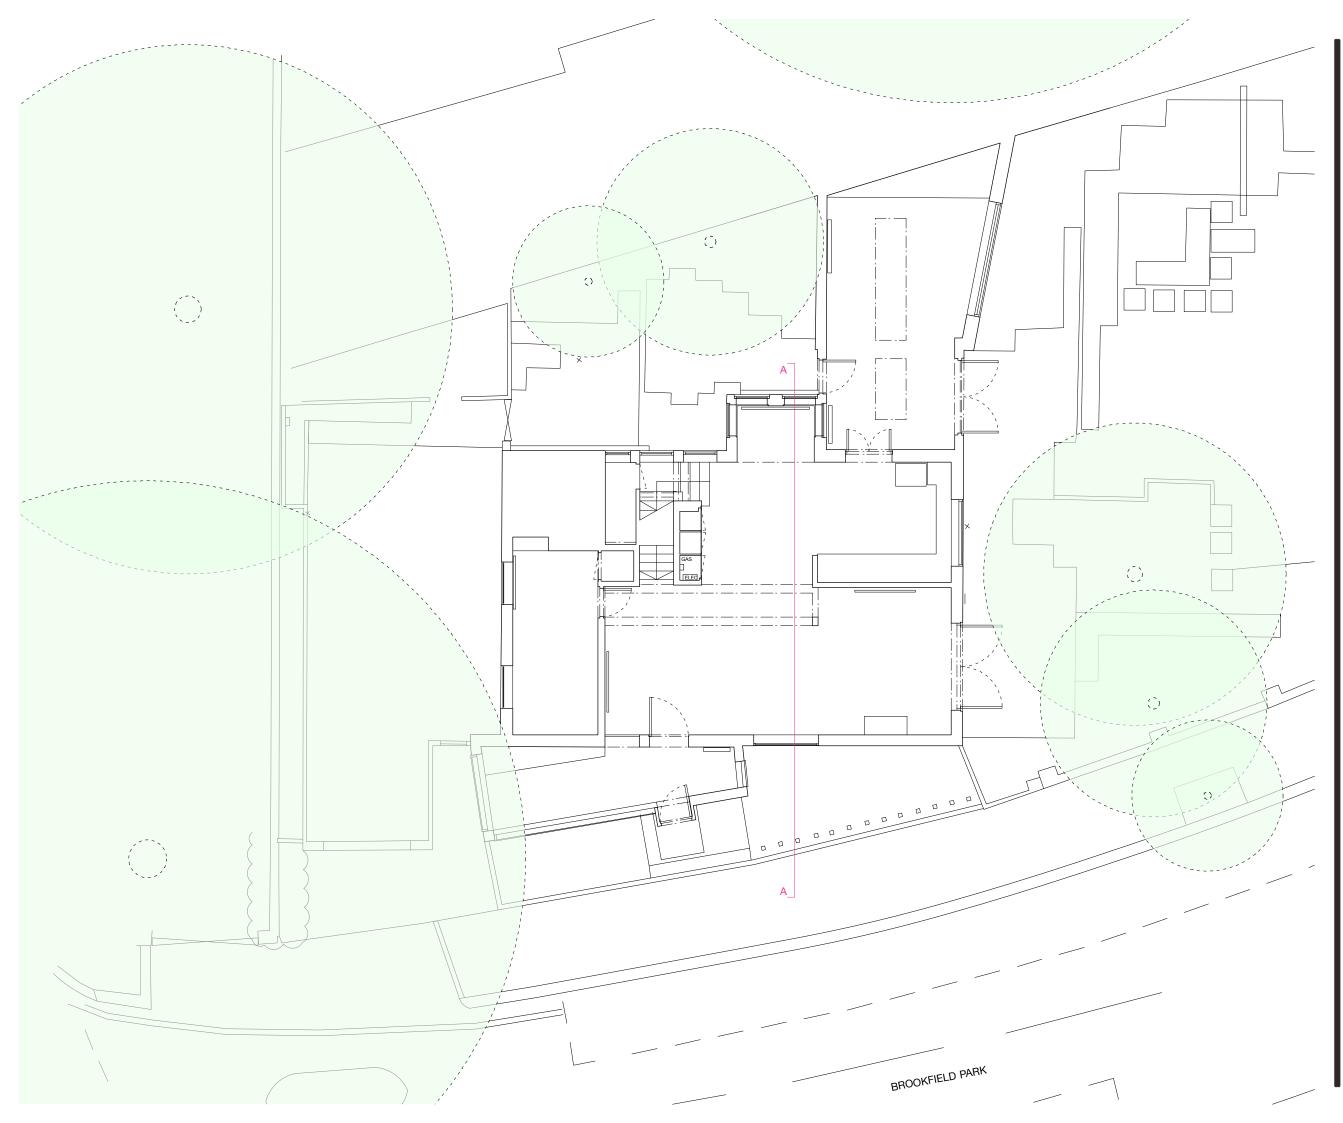

| date:     | DECEMBER 2019     |
|-----------|-------------------|
| scale:    | 1:100 @ A3        |
| job:      | BROOKFIELD PARK   |
| drawing:  | PROPOSED          |
|           | GROUND FLOOR PLAN |
| number:   | 142 011           |
| revision: | PA01              |
| drawn:    | EW                |
| checked:  | PdA               |
|           |                   |