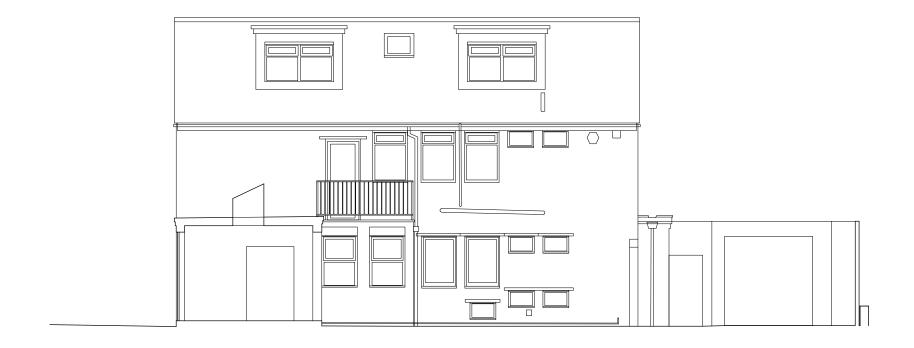

date: DECEMBER 2019
scale: 1:100 @ A3
job: BROOKFIELD PARK
drawing: EXISTING

REAR ELEVATION

number: 142 007 revision: PA01 drawn: EW checked: PdA