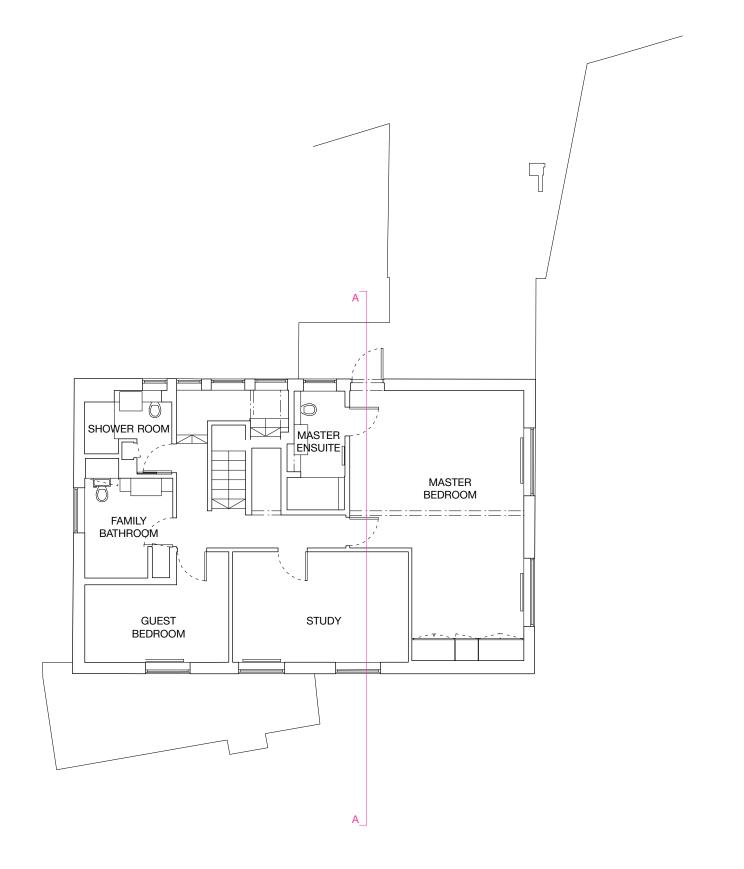

date: DECEMBER 2019
scale: 1:100 @ A3
job: BROOKFIELD PARK
drawing: EXISTING

FIRST FLOOR PLAN

number: 142 004
revision: PA01
drawn: EW
checked: PdA