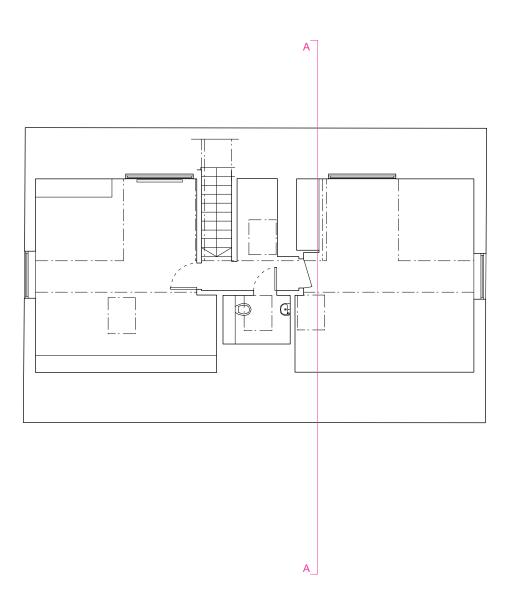

date: DECEMBER 2019
scale: 1:100 @ A3
job: BROOKFIELD PARK
drawing: EXISTING

SECOND FLOOR PLAN

number: 142 005
revision: PA01
drawn: EW
checked: PdA