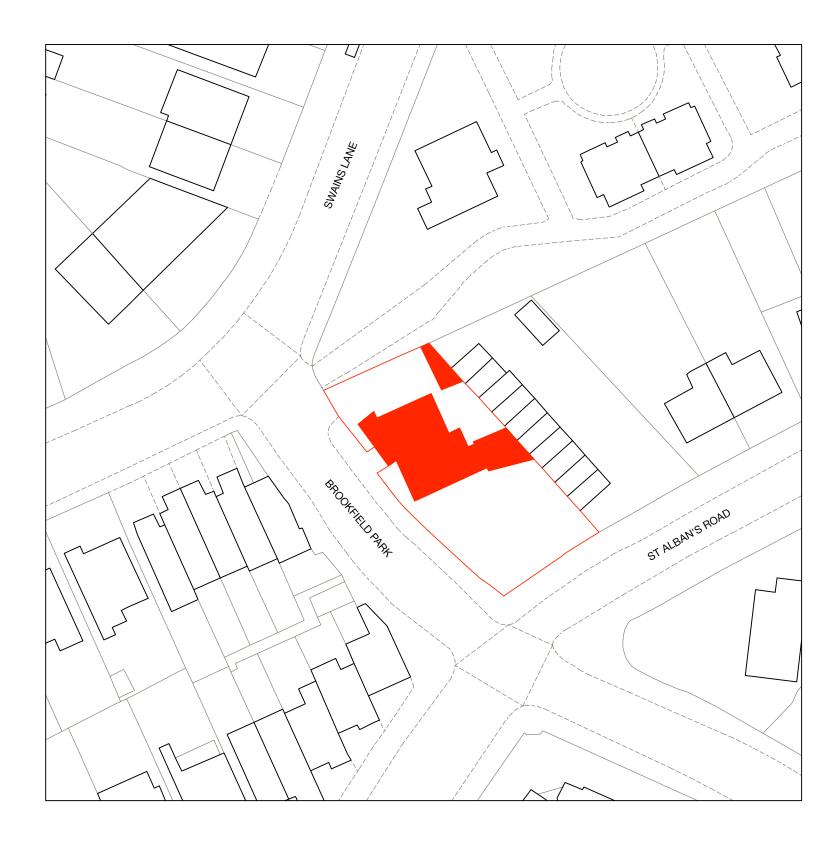

| scale: 1:500 @<br>job: BR00KFI<br>drawing: EXISTING<br>BL0CK P<br>number: <b>142 002</b><br>revision: PA01<br>drawn: EW<br>checked: PdA<br>GENERAL NOTES:<br>1. D0 NOT SCALE FROM TH                                    | ELD PARK<br>LAN                                                                                       |
|-------------------------------------------------------------------------------------------------------------------------------------------------------------------------------------------------------------------------|-------------------------------------------------------------------------------------------------------|
| <ol> <li>ALL STRUCTURAL ELEME<br/>SPECIFICATION AND DET.</li> <li>ALL DETAILS TO MANUFA</li> <li>DRAWINGS TO BE READ<br/>SCOPE OF WORKS TO1</li> <li>ALL DETAILS SUBJECT TO</li> <li>ISSUE NOT FOR CONSTRUCT</li> </ol> | ACTURERS SPECIFICATION AND DETAILS<br>IN CONJUNCTION WITH<br>D BUILDING CONTROL APPROVAL              |
| revision date det<br>PA01 14.12.19 plar                                                                                                                                                                                 | ining                                                                                                 |
|                                                                                                                                                                                                                         |                                                                                                       |
|                                                                                                                                                                                                                         | 20m                                                                                                   |
| FOR FISH                                                                                                                                                                                                                | unit 16 durham yard<br>teesdale street<br>london e2 6qf<br>studio@russianforfish.com<br>020 7739 4442 |