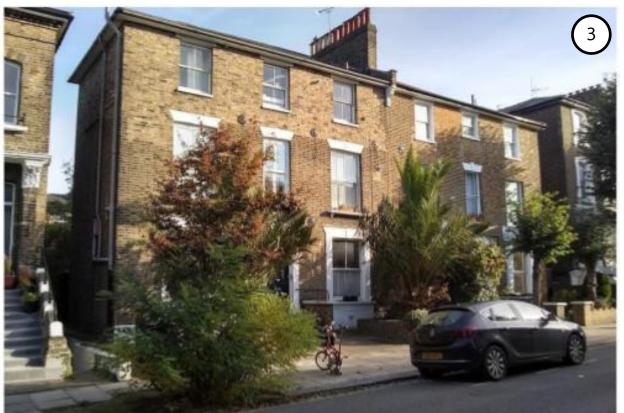

- 1. back garden view with existing kitchen outrigger
- 2. whole rear facade
- 3. 38 & 40 street facade (villa type)
- 4. 38 & 40 street facade

|  | Tom Youn         | g Architects own copyright for this drawing | DISCIPLINE A = architectural S = structural M = mechanical |   |
|--|------------------|---------------------------------------------|------------------------------------------------------------|---|
|  | PROJECT<br>TITLE | 38a Bartholomew Rd                          | E = electrical                                             |   |
|  | JOB<br>NUMBER    | 1901                                        | 1 site, roof, floor<br>plans<br>2 elevations               |   |
|  | SCALE            |                                             | <ul><li>3 sections</li><li>4 enlarged plans,</li></ul>     |   |
|  | DATE             | 5/11/19                                     | elevations & sections                                      |   |
|  | ISSUE            | planning app                                | 5 details<br>7 views                                       |   |
|  | CAD-FILE         | 1901-AD                                     | 8 schedules                                                | L |