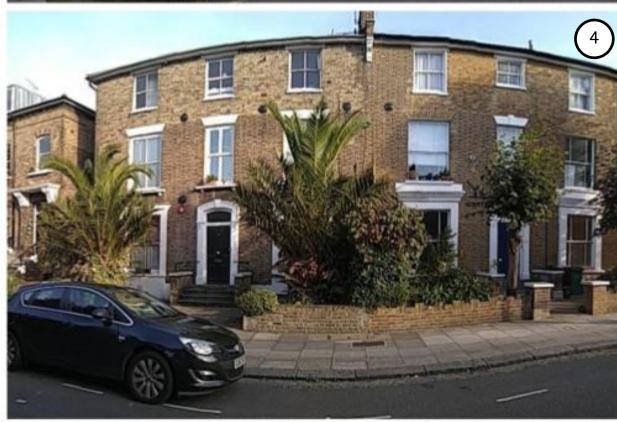

- 1. back garden view with existing kitchen outrigger
- 2. whole rear facade
- 3. 38 & 40 street facade (villa type)
- 4. 38 & 40 street facade

|  | Tom Youn         | g Architects own copyright for this drawing | DISCIPLINE A = architectural S = structural M = mechanical |   |
|--|------------------|---------------------------------------------|------------------------------------------------------------|---|
|  | PROJECT<br>TITLE | 38a Bartholomew Rd                          | E = electrical                                             |   |
|  | JOB<br>NUMBER    | 1901                                        | 1 site, roof, floor<br>plans<br>2 elevations               |   |
|  | SCALE            |                                             | <ul><li>3 sections</li><li>4 enlarged plans,</li></ul>     |   |
|  | DATE             | 5/11/19                                     | elevations & sections                                      |   |
|  | ISSUE            | planning app                                | 5 details<br>7 views                                       |   |
|  | CAD-FILE         | 1901-AD                                     | 8 schedules                                                | L |