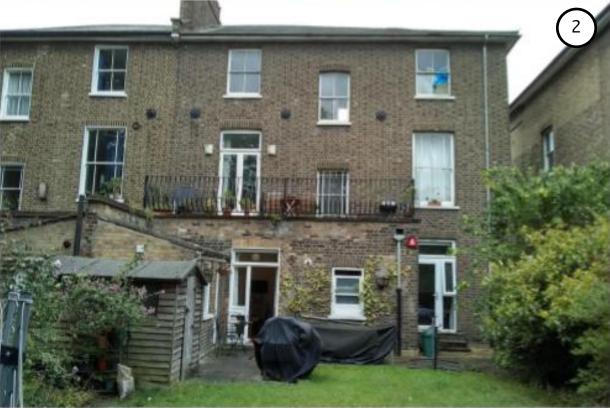

- 1. back garden view with existing kitchen outrigger
- 2. whole rear facade
- 3. 38 & 40 street facade (villa type)
- 4. 38 & 40 street facade

|  | Tom Youn         | g Architects own copyright for this drawing | DISCIPLINE A = architectural S = structural M = mechanical |   |
|--|------------------|---------------------------------------------|------------------------------------------------------------|---|
|  | PROJECT<br>TITLE | 38a Bartholomew Rd                          | E = electrical                                             |   |
|  | JOB<br>NUMBER    | 1901                                        | 1 site, roof, floor<br>plans<br>2 elevations               |   |
|  | SCALE            |                                             | <ul><li>3 sections</li><li>4 enlarged plans,</li></ul>     |   |
|  | DATE             | 5/11/19                                     | elevations & sections                                      |   |
|  | ISSUE            | planning app                                | 5 details<br>7 views                                       |   |
|  | CAD-FILE         | 1901-AD                                     | 8 schedules                                                | L |