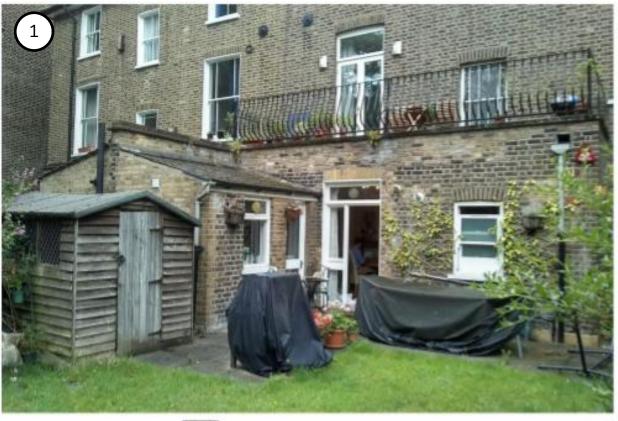

- 1. back garden view with existing kitchen outrigger
- 2. whole rear facade
- 3. 38 & 40 street facade (villa type)
- 4. 38 & 40 street facade

|  | Tom Youn         | g Architects own copyright for this drawing | DISCIPLINE A = architectural S = structural M = mechanical |   |
|--|------------------|---------------------------------------------|------------------------------------------------------------|---|
|  | PROJECT<br>TITLE | 38a Bartholomew Rd                          | E = electrical                                             |   |
|  | JOB<br>NUMBER    | 1901                                        | 1 site, roof, floor<br>plans<br>2 elevations               |   |
|  | SCALE            |                                             | <ul><li>3 sections</li><li>4 enlarged plans,</li></ul>     |   |
|  | DATE             | 5/11/19                                     | elevations & sections                                      |   |
|  | ISSUE            | planning app                                | 5 details<br>7 views                                       |   |
|  | CAD-FILE         | 1901-AD                                     | 8 schedules                                                | L |