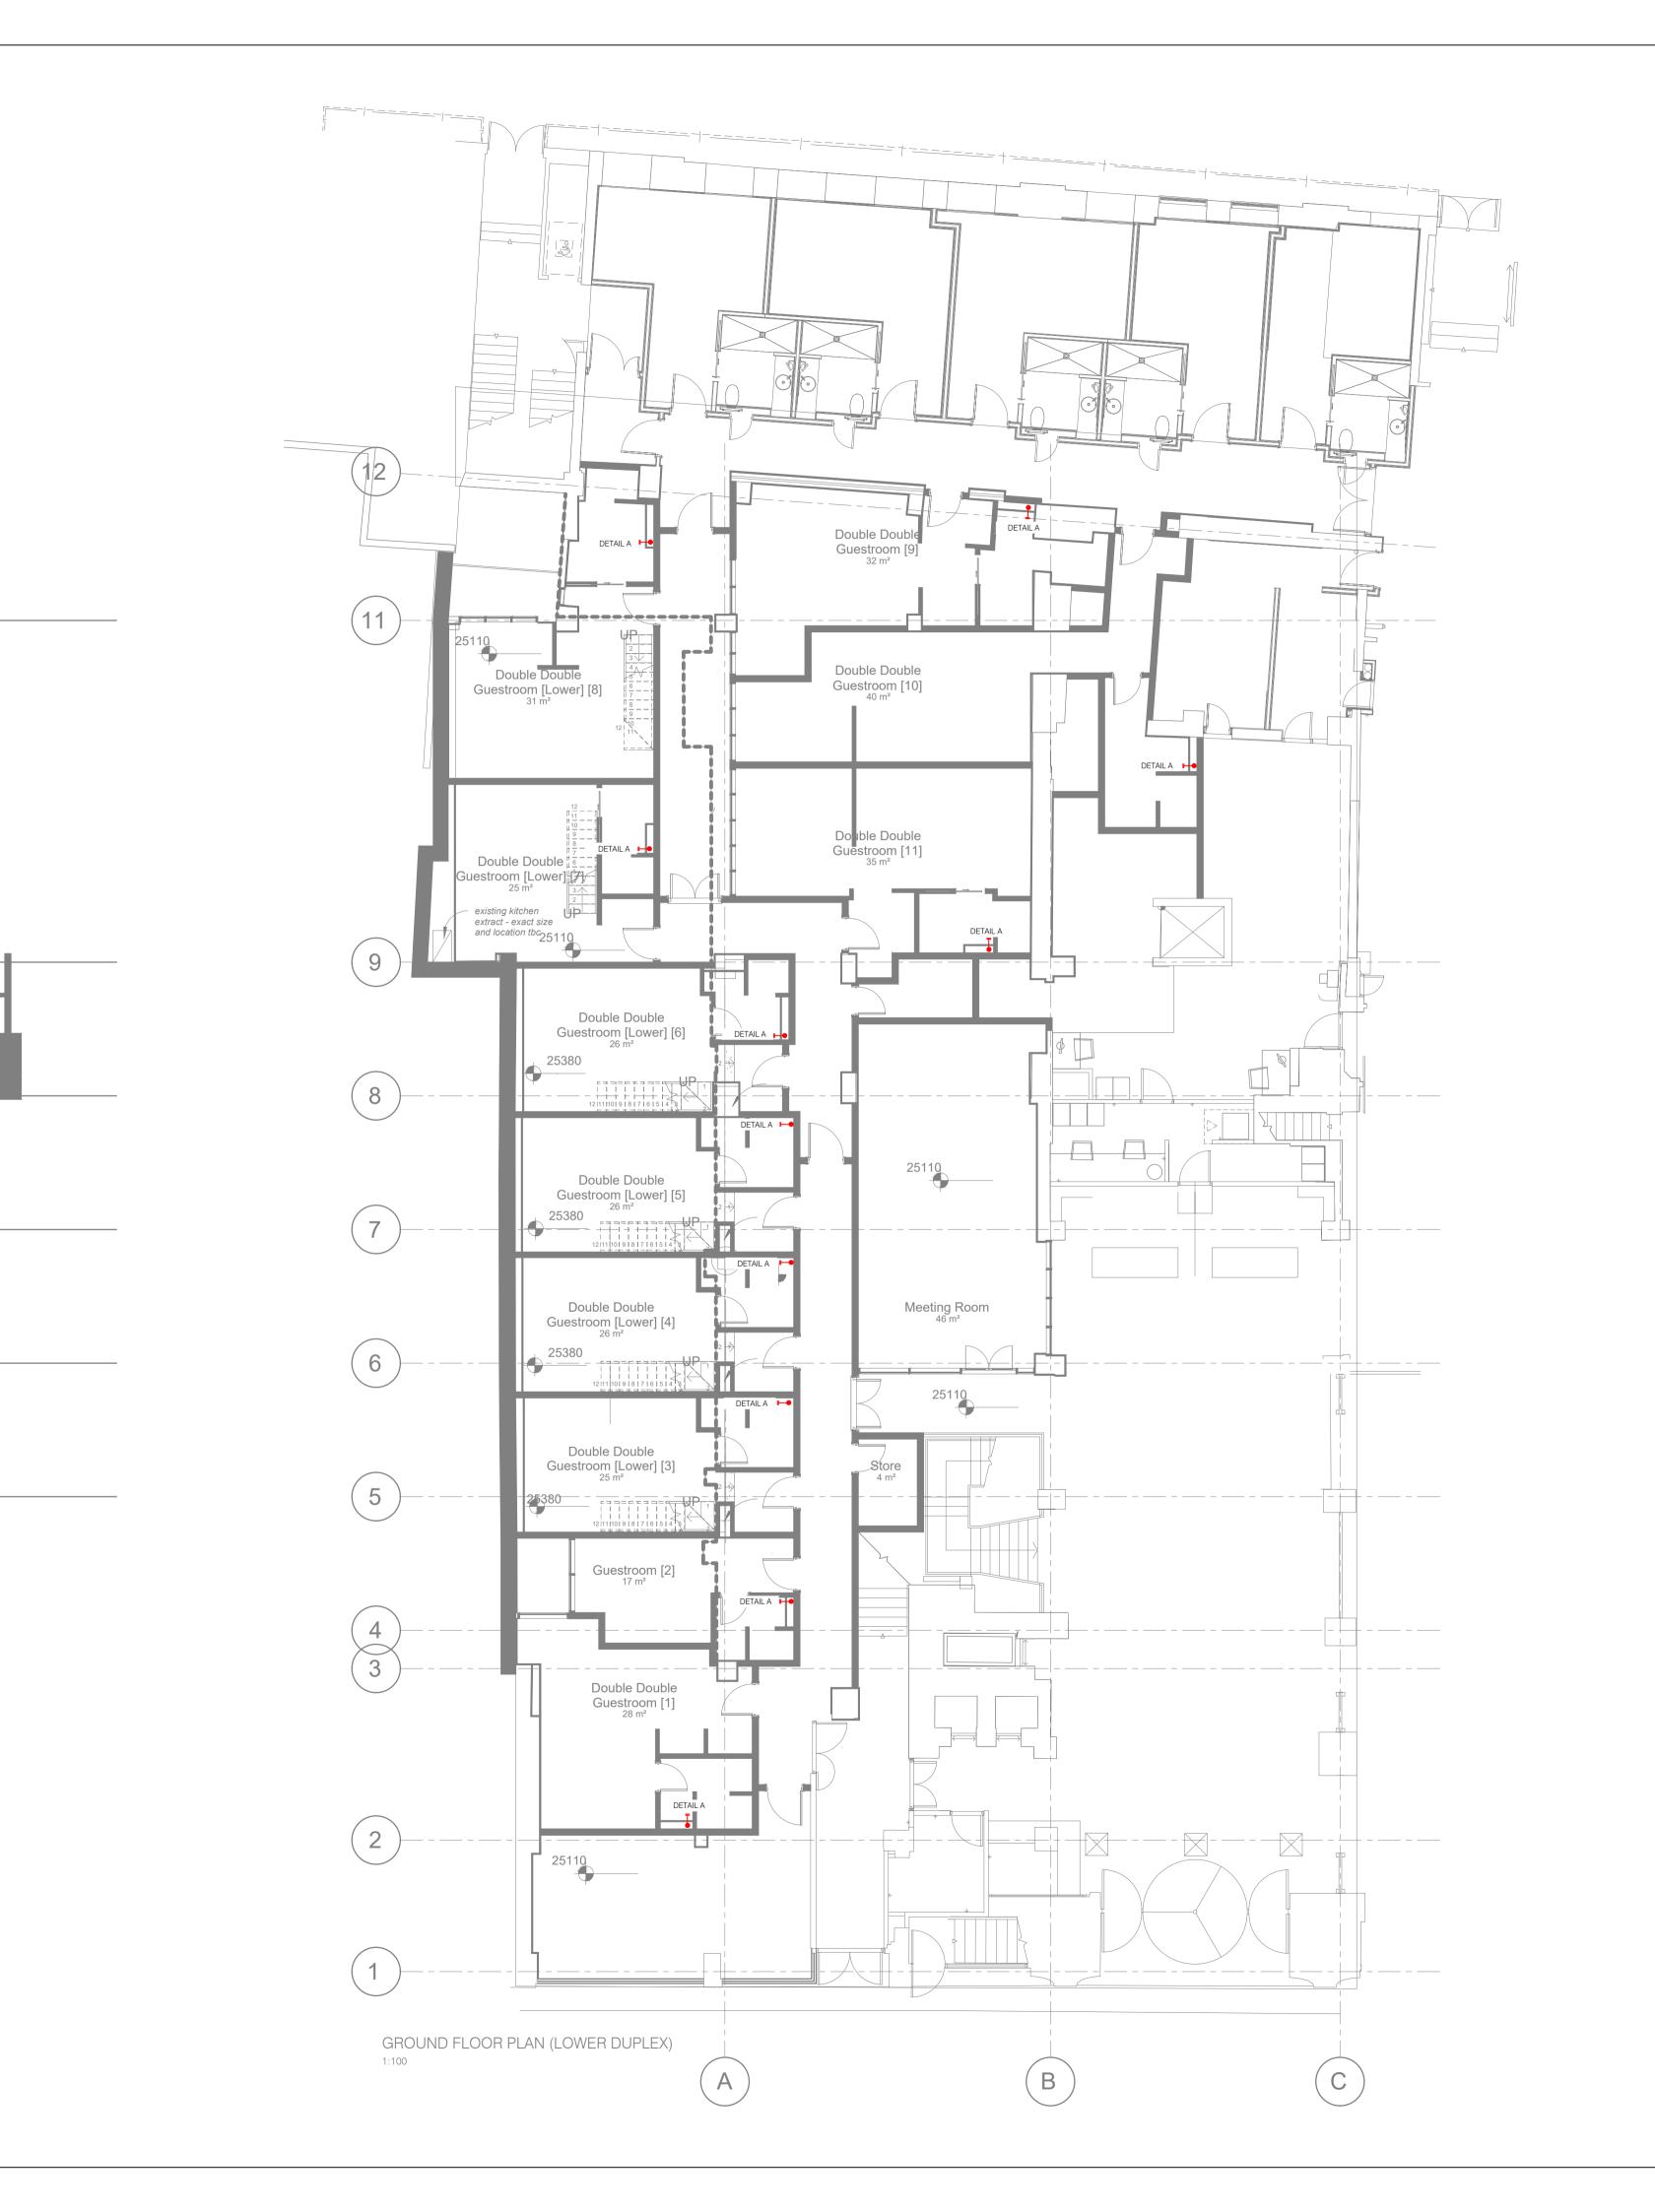

Double Double

Guestroom [Upper] [8] 27601

Double Double Guestroom [Upper] Not Enclosed 27601

Double Double

Double Double Guestroom [Upper] [5]

Double Double Guestroom [Upper] [4]

Double Double uestroom [Upper] [3

UPPER DUPLEX LEVEL

1:100

uestroom [Upper] [6]

9

This drawing is the copyright of Hockley Building Services. It must not be copied or reproduced without the permission in writing of Hockley Building Services Ltd