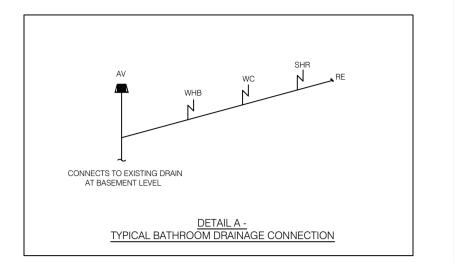

## NOTES:

 LOW-LEVEL PIPEWORK TO SANITARY APPLICATIONS SHALL BE INSTALLED USING UPVC PIPEWORK AND FITTINGS AS MANUFACTURED BY POLYPIPE AND THEIR RANGE OF UTILISING SOLVENT WELD JOINTS.

PLANNING

PROJEC

DOUBLETREE BY HILTON LONDON, WEST END