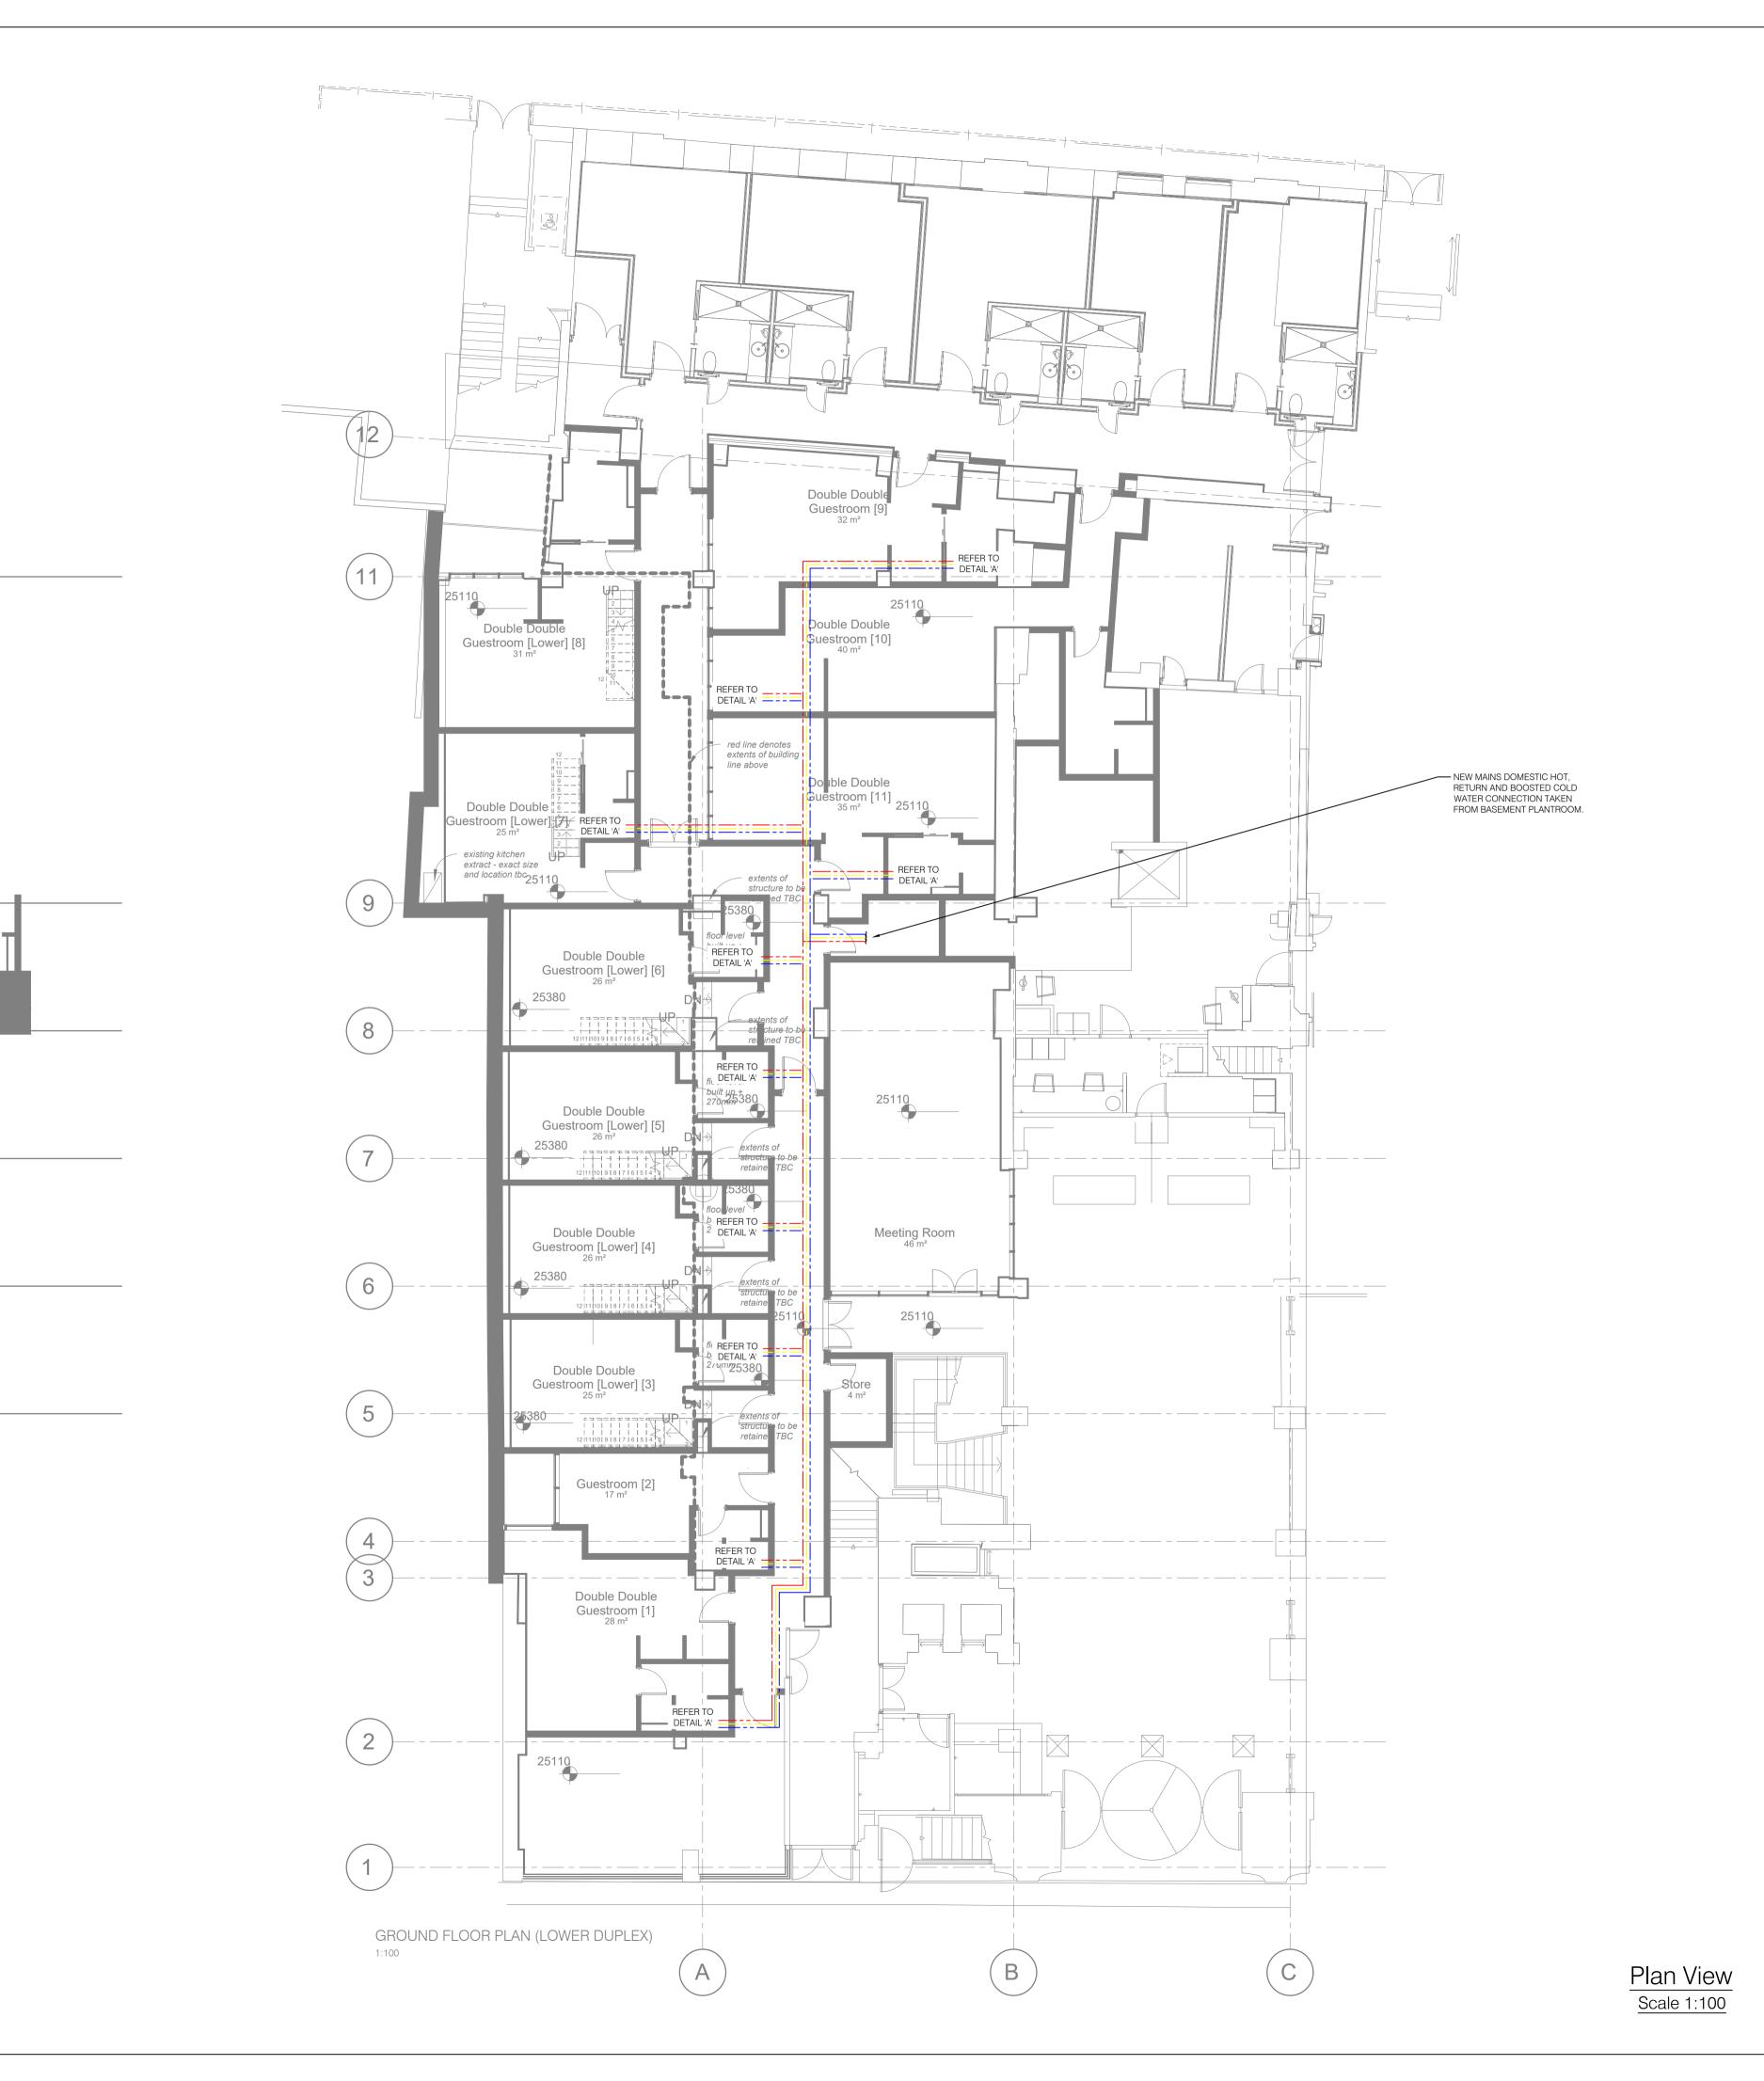

ALL DIMENSIONS TO BE CHECKED ON SITE

- 1) ALL PIPEWORK TO BE PRESSURE TESTED AND FLUSHED IN ACCORDANCE WITH CIBSE COMMISSIONING CODES, BSRIA AND OTHER INDUSTRY STANDARDS AND REGULATIONS APPLICABLE.
- 2) ADEQUATE FLUSHING AND CHLORINATION POINTS TO BE INSTALLED AS REQUIRED BY THE WATER TREATMENT COMPANY.
- 3) ALL PIPEWORK TO BE LABELLED & INSULATED IN MINERAL WOOL INSULATION. THE THERMAL PROPERTIES OF THE INSULATION SHOULD AT LEAST COMPLY WITH THE REQUIREMENTS OF THE BUILDING REGULATIONS. PIPEWORK SHALL BE LABELLED IN LINE WITH BS 5970.
- 4) DRAIN COCKS ARE TO BE INSTALLED AT SYSTEM LOW POINTS.
- 5) AIR VENTS ARE TO BE INSTALLED AT SYSTEM HIGH POINTS.
- 6) PIPEWORK SERVICES PENETRATING THROUGH FIRE WALL, TO BE ADEQUATELY SLEEVED & FIRE STOPPED TO ENSURE THE INTEGRITY OF THE COMPARTMENT. FIRE WALLS ARE AS DENOTED ON ARCHITECTS DRAWINGS.
- 7) ACCESS PANELS TO BE INSTALLED NEAR ANY VALVES TO ALLOW FUTURE MAINTENANCE.
- 8) THIS DRAWING TO BE ROUTED AS SHOWN AND BE READ IN CONJUNCTION WITH ALL RELEVANT ARCHITECT / INTERIOR DESIGNER / STRUCTURAL / MECHANICAL & ELECTRICAL ENGINEERS DRAWINGS & SPECIFICATIONS.

## <u>LEGEND</u>

COMMISSIONING STATION CS ISOLATION VALVE

STR DC STRAINER

DRAIN COCK

4 PV 4-PORT VALVE IV (N/C) ISOLATION VALVE (NORMALLY CLOSED)

DETAIL 'A'
CONNECTION TO BATHROOM SERVICES
REFER TO INTERIOR / ARCHITECT LAYOUT

## DRAWING TITLE

PHASE 4 **GROUND FLOOR** 

DOMESTIC SERVICES LAYOUT

Holly House, 9-11 Holly Lane, Marston Green, Birmingham B37 7AP 

| DRAWN BY   | CHECKED BY  | APPROVED BY  |
|------------|-------------|--------------|
| JB         | TM          | TM           |
| START DATE | SCALE       | DRAWING SIZE |
| 13.12.19   | 1:100       | A1           |
| JOB No.    | DRAWING No. | REVISION     |
| 5097       | M16-L00-01  | -            |