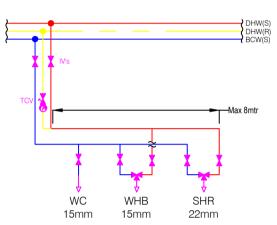

## <u>LEGEND</u>

COMMISSIONING STATION CS ISOLATION VALVE

STR DC STRAINER

DRAIN COCK

4 PV 4-PORT VALVE IV (N/C) ISOLATION VALVE (NORMALLY CLOSED)

DETAIL 'A'
CONNECTION TO BATHROOM SERVICES
REFER TO INTERIOR / ARCHITECT LAYOUT