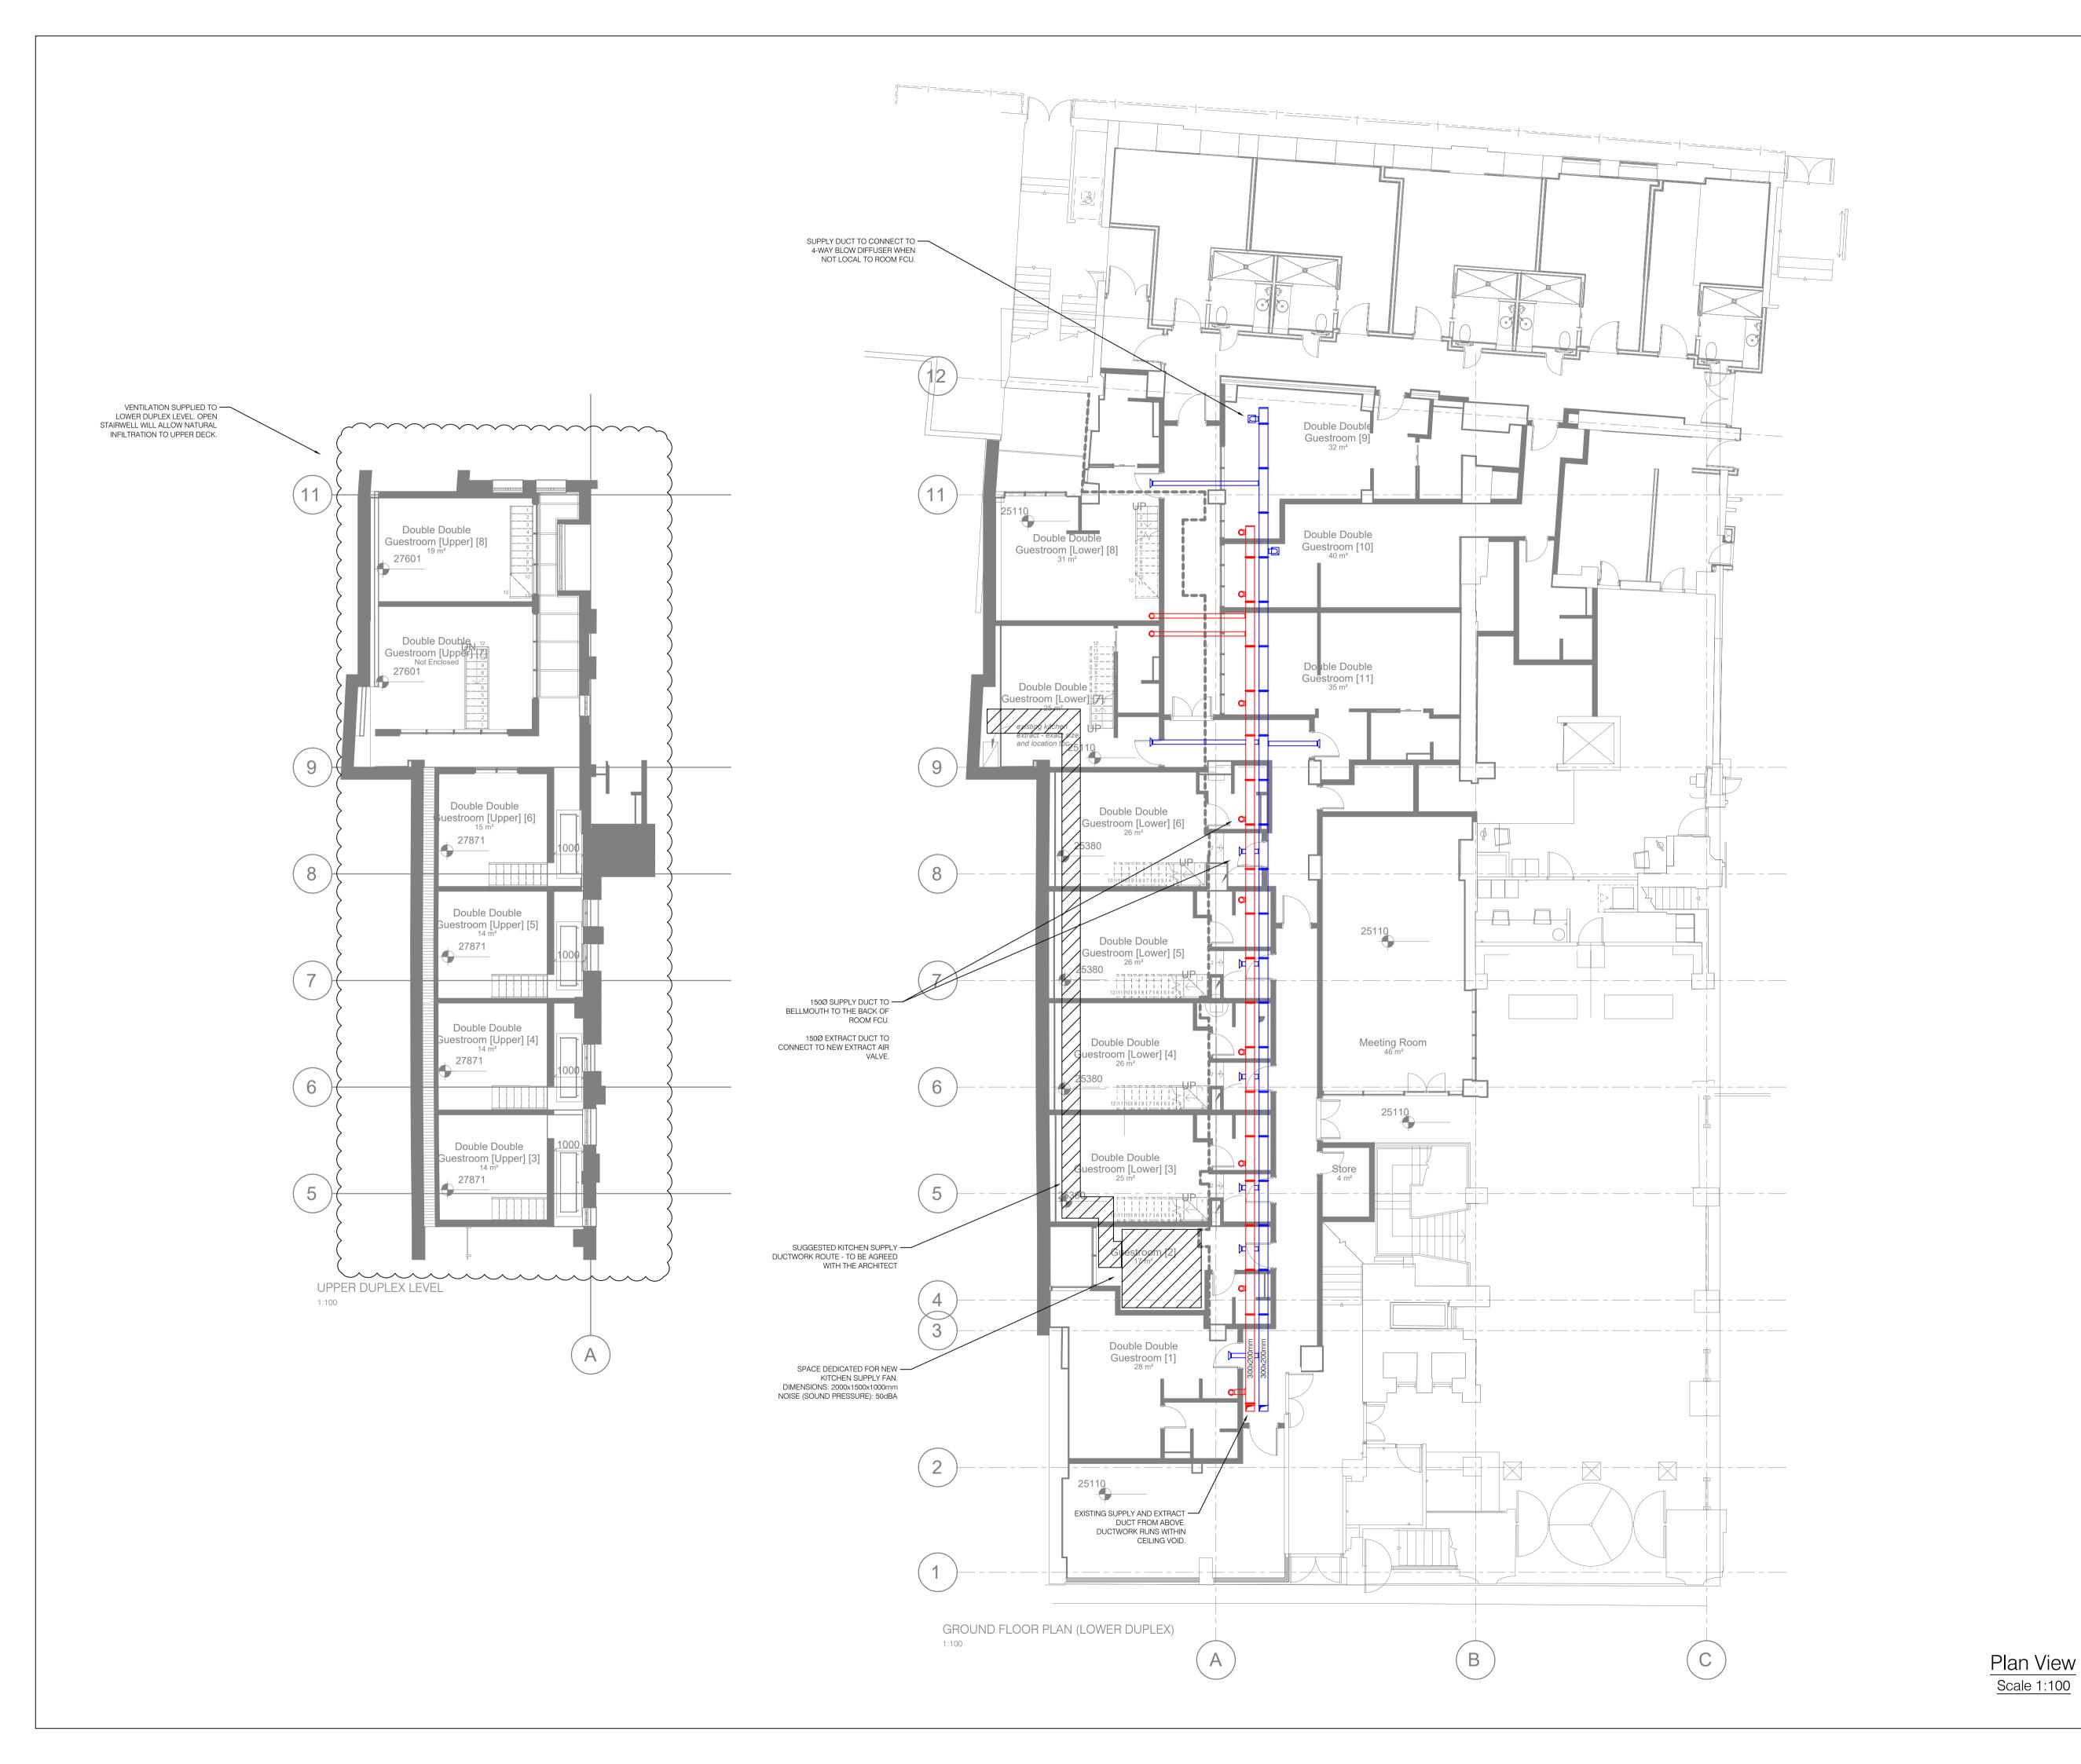

- ALL SUPPLY AND EXTRACT GRILLE POSITIONS TO BE CONFIRMED WITH CEILING AND STRUCTURAL LAYOUTS.
- 2. FIRE DAMPERS TO BE FITTED ON ALL FIRE WALL PENETRATIONS. FIRE WALLS ARE AS DENOTED ON ARCHITECTS DRAWINGS.
- 3. FIRE / SMOKE DAMPERS TO BE FITTED TO DUCT PASSING THROUGH FIRE ESCAPE ROUTE.
- 4. VOLUME CONTROL DAMPERS TO BE FITTED TO ALL BRANCHES AND OUTLETS.
- 5. FIRE RATED DUCT WORK TO BE USED WHERE DENOTED.
- 6. ACCESS PANELS TO BE FITTED ON DUCT, WHERE REQUIRED TO ALLOW FUTURE MAINTENANCE.
- 7. THIS DRAWING IS TO BE READ IN CONJUNCTION WITH ALL RELEVANT ARCHITECT / INTERIOR DESIGN / STRUCTURAL / MECHANICAL & ELECTRICAL DRAWINGS AND SPECIFICATIONS.

PHASE 4 GROUND FLOOR

PRIMARY VENTILATION LAYOUT

HOCKLEY BUILDING SERVICES LIMITED

Holly House, 9-11 Holly Lane, Marston Green, Birmingham B37 7AP 

|   | DRAWN BY   | CHECKED BY  | APPROVED BY  |
|---|------------|-------------|--------------|
|   | JB         | TM          | TM           |
|   | START DATE | SCALE       | DRAWING SIZE |
|   | 13.12.19   | 1:100       | A1           |
| _ | JOB No.    | DRAWING No. | REVISION     |
|   | 5097       | M13-L00-01  | -            |