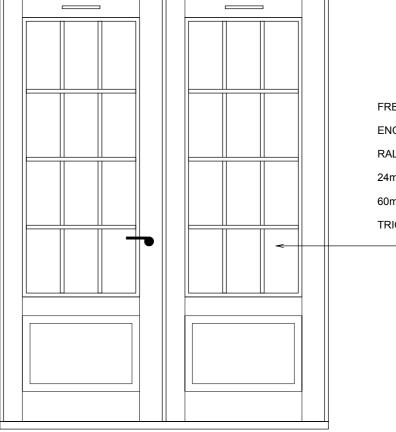

FRENCH DOORS WITH CONSERVATION PROFILE ENGINEERED SCANDINAVIAN CORE WOOD PINE RAL 9016 WHITE INSIDE & OUTSIDE 24mm BARS WITH SPACER

60mm EXTENDED HARDWOOD CILL IN WHITE TRICKLE VENTS

## PROPOSED ELEVATION (FROM OUTSIDE) OF REAR TERRACE DOORS

SCALE 1:20

|                                       |                      | BOUNDARIES ESTIMATED AND TO BE CONFIRMED ON SITE. ALL NEW WORKS TO BE CONTAINED WITHIN TRUE BOUNDARIES UNLESS STATED OTHERWISE ON PLAN                                                                                                                                 |
|---------------------------------------|----------------------|------------------------------------------------------------------------------------------------------------------------------------------------------------------------------------------------------------------------------------------------------------------------|
|                                       | SCALE 1:20 @ A2      | ALL NEW WORK TO COMPLY WITH CURRENT BUILDING REGULATIONS                                                                                                                                                                                                               |
|                                       |                      | DIMENSIONS IN MILLIMETRES AND TO BE CONFIRMED ON SITE                                                                                                                                                                                                                  |
|                                       |                      | ALL DRAINS & TREES ARE ESTIMATED AND ARE TO BE CHECKED & CONFIRMED<br>ON SITE BEFORE ANY WORK COMMENCES                                                                                                                                                                |
|                                       | AUGUST 2019          | CLIENT TO SERVE PARTY WALL ACT NOTICE BEFORE WORK COMMENCES                                                                                                                                                                                                            |
|                                       |                      | ALL WORK TO BE CARRIED OUT & SUPERVISED BY COMPETENT OPERATIVES                                                                                                                                                                                                        |
| © COPYRIGHT JAMES RUSH ASSOCIATES LTD |                      | DUE TO SURVEY LIMITATIONS EXISTING JOIST SPANS ASSUMED UNTIL CONFIRMED<br>ON SITE. ALL WALLS & PARTITIONS TO BE CONSIDERED LOADBEARING UNTIL<br>OPENED UP ON SITE AND CHECKED BY COMPETENT PERSON TO CONFIRM<br>OTHERWISE. MUST BE CONFIRMED BEFORE ANY WORK COMMENCES |
|                                       | DRG No. 2041.4 REV A | IF STRUCTURAL ENGINEERS DESIGN RELATING TO STRUCTURAL ELEMENTS<br>CONTRADICTS ARCHITECTURAL DRAWING/SPEC - ENGINEERS DESIGN PREVAILS                                                                                                                                   |
|                                       |                      | THIS DRAWING IS FOR PLANNING & BUILDING REGULATION APPLICATION<br>PURPOSES ONLY. BUILDER/CLIENT TO APPOINT CDM CONSULTANT TO ENSURE<br>WORKS COMPLY WITH CDM REGULATIONS BEFORE WORK COMMENCES                                                                         |
|                                       |                      | SINCE WE HAVE NO ACCESS TO THE DEEDS OF THE PROPERTY IT IS THE<br>RESPONSIBILITY OF THE CLIENT TO ENSURE THAT THE WORKS DO NOT<br>CONTRAVENE ANY RESTRICTIVE COVENANTS CONTAINED IN THE DEEDS                                                                          |
|                                       | 1                    |                                                                                                                                                                                                                                                                        |