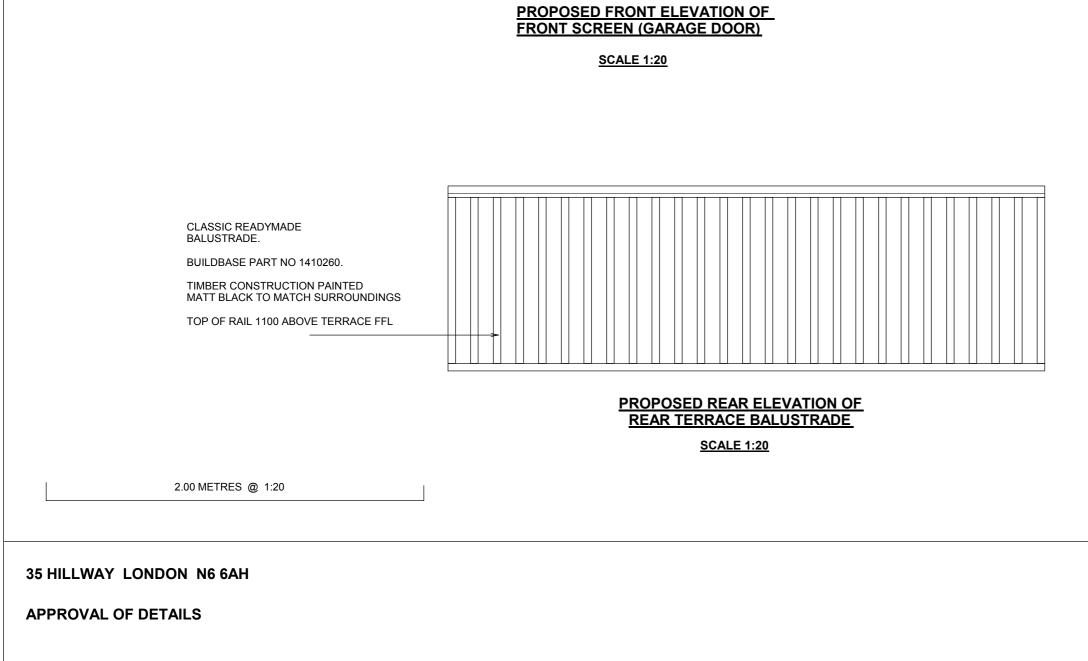

54 JOINERS LANE CHALFONT ST PETER BUCKINGHAMSHIRE SL9 0AT TEL: 01923 775 761 EMAIL: jameswrush@hotmail.com

| TIMBER SCREEN TO BE INSTALLED<br>IN GARAGE DOOR LOCATION   |  |                                                     |
|------------------------------------------------------------|--|-----------------------------------------------------|
| BUILDBASE PART NUMBER 1483300                              |  |                                                     |
| TIMBER HORIZONTAL SLATS IN HIT                             |  |                                                     |
| & MISS CONSTRUCTION ON TIMBER                              |  |                                                     |
| FRAME. PAINT MATT BLACK.<br>APPEARANCE TO MATCH 55 HILLWAY |  |                                                     |
|                                                            |  | GATE TO MATCH TIMBER SCREEN                         |
|                                                            |  | TIMBER HORIZONTAL SLATS IN HIT                      |
|                                                            |  | & MISS CONSTRUCTION ON TIMBER<br>FRAME.             |
|                                                            |  |                                                     |
|                                                            |  | BUILDBASE PART NUMBER 1483250                       |
|                                                            |  | PAINT MATT BLACK.<br>APPEARANCE TO MATCH 55 HILLWAY |
|                                                            |  |                                                     |
|                                                            |  |                                                     |
|                                                            |  |                                                     |
|                                                            |  |                                                     |
|                                                            |  |                                                     |
|                                                            |  |                                                     |
|                                                            |  |                                                     |
|                                                            |  |                                                     |
|                                                            |  |                                                     |
|                                                            |  |                                                     |
|                                                            |  |                                                     |