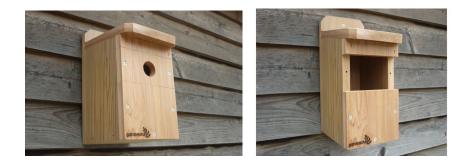

## 1. Bird Boxes

Cedar multi species box 3 x boxes located 2-3m above ground in new and existing trees, facing north through east

2. Bat Boxes

Cedar, single chamber bat box 3 x boxes located 3-5m above ground in new and existing trees, facing south to southwest