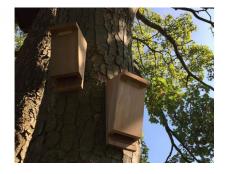

## 1. Bird Boxes

Cedar multi species box 3 x boxes located 2-3m above ground in new and existing trees, facing north through east

2. Bat Boxes

Cedar, single chamber bat box 3 x boxes located 3-5m above ground in new and existing trees, facing south to southwest