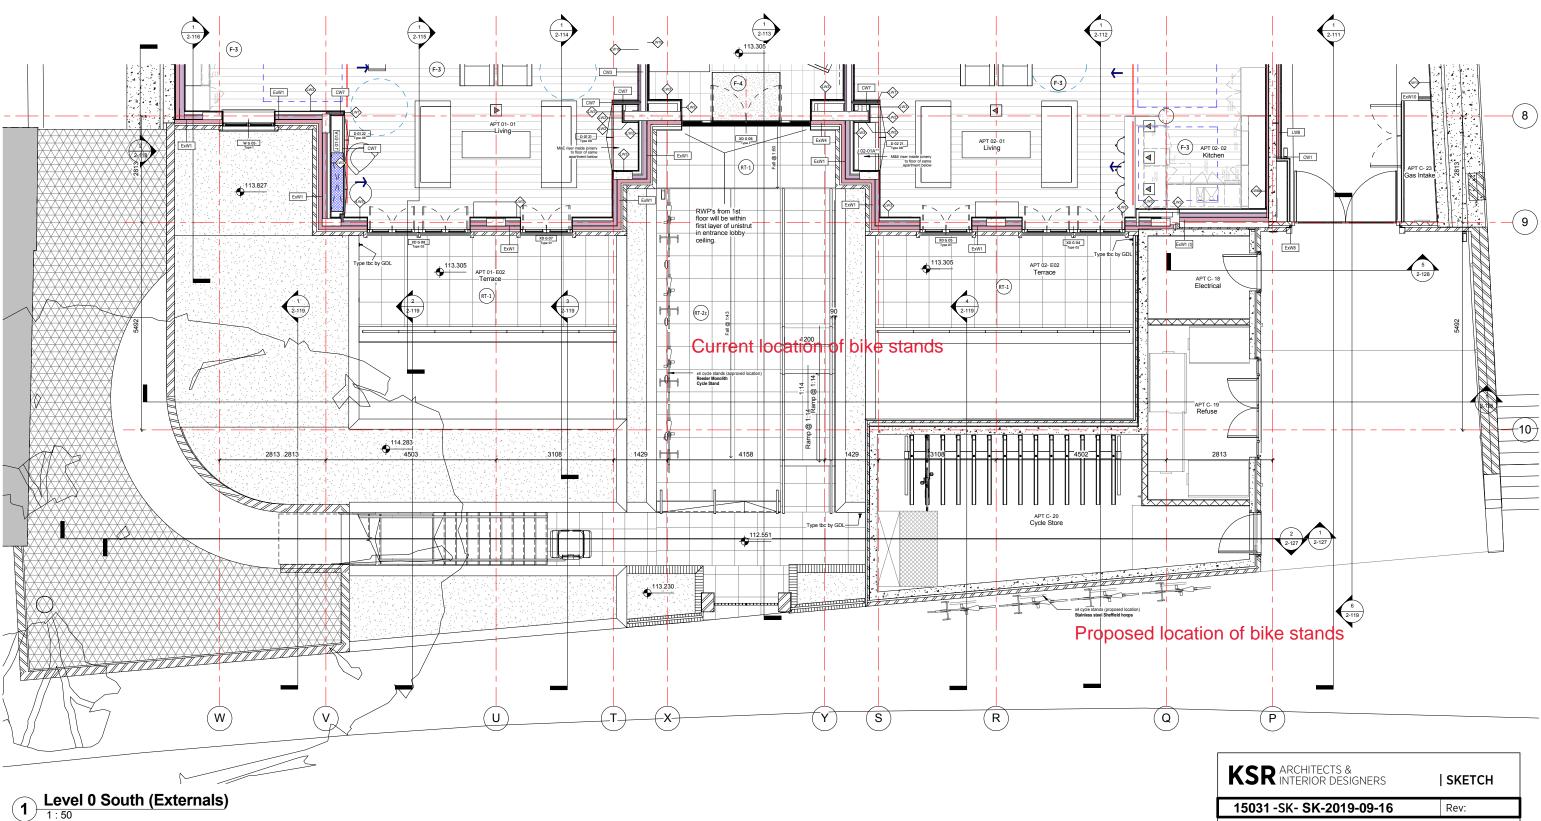

 $\Box$ 

| L V J              | R ARCHITECTS & INTERIOR DESIG | SNERS                           | SKETCH                                   |
|--------------------|-------------------------------|---------------------------------|------------------------------------------|
| 1503               | 1 -SK- <b>SK-2019</b>         | -09-16                          | Rev:                                     |
| Project            |                               |                                 |                                          |
| 29 Ne              | w End                         |                                 |                                          |
| Descrip            | tion:                         |                                 |                                          |
|                    |                               |                                 |                                          |
| Date:              |                               |                                 | Issued by: SAS                           |
|                    |                               |                                 | · · · · · · ·                            |
|                    |                               |                                 | RCHITECTS &<br>TERIOR DESIGNERS          |
|                    |                               | 14 Greenland Street t +4        | 4 (0)20 7692 5000<br>kismarchillects.com |
| Project:<br>29 NEW | END                           |                                 | or Plan (Externals)                      |
|                    |                               |                                 |                                          |
|                    |                               | et Checker Project Ref: Drawing | No: Revis                                |
| Date: 9/16/2019    | Drawn By: Author Check        |                                 |                                          |