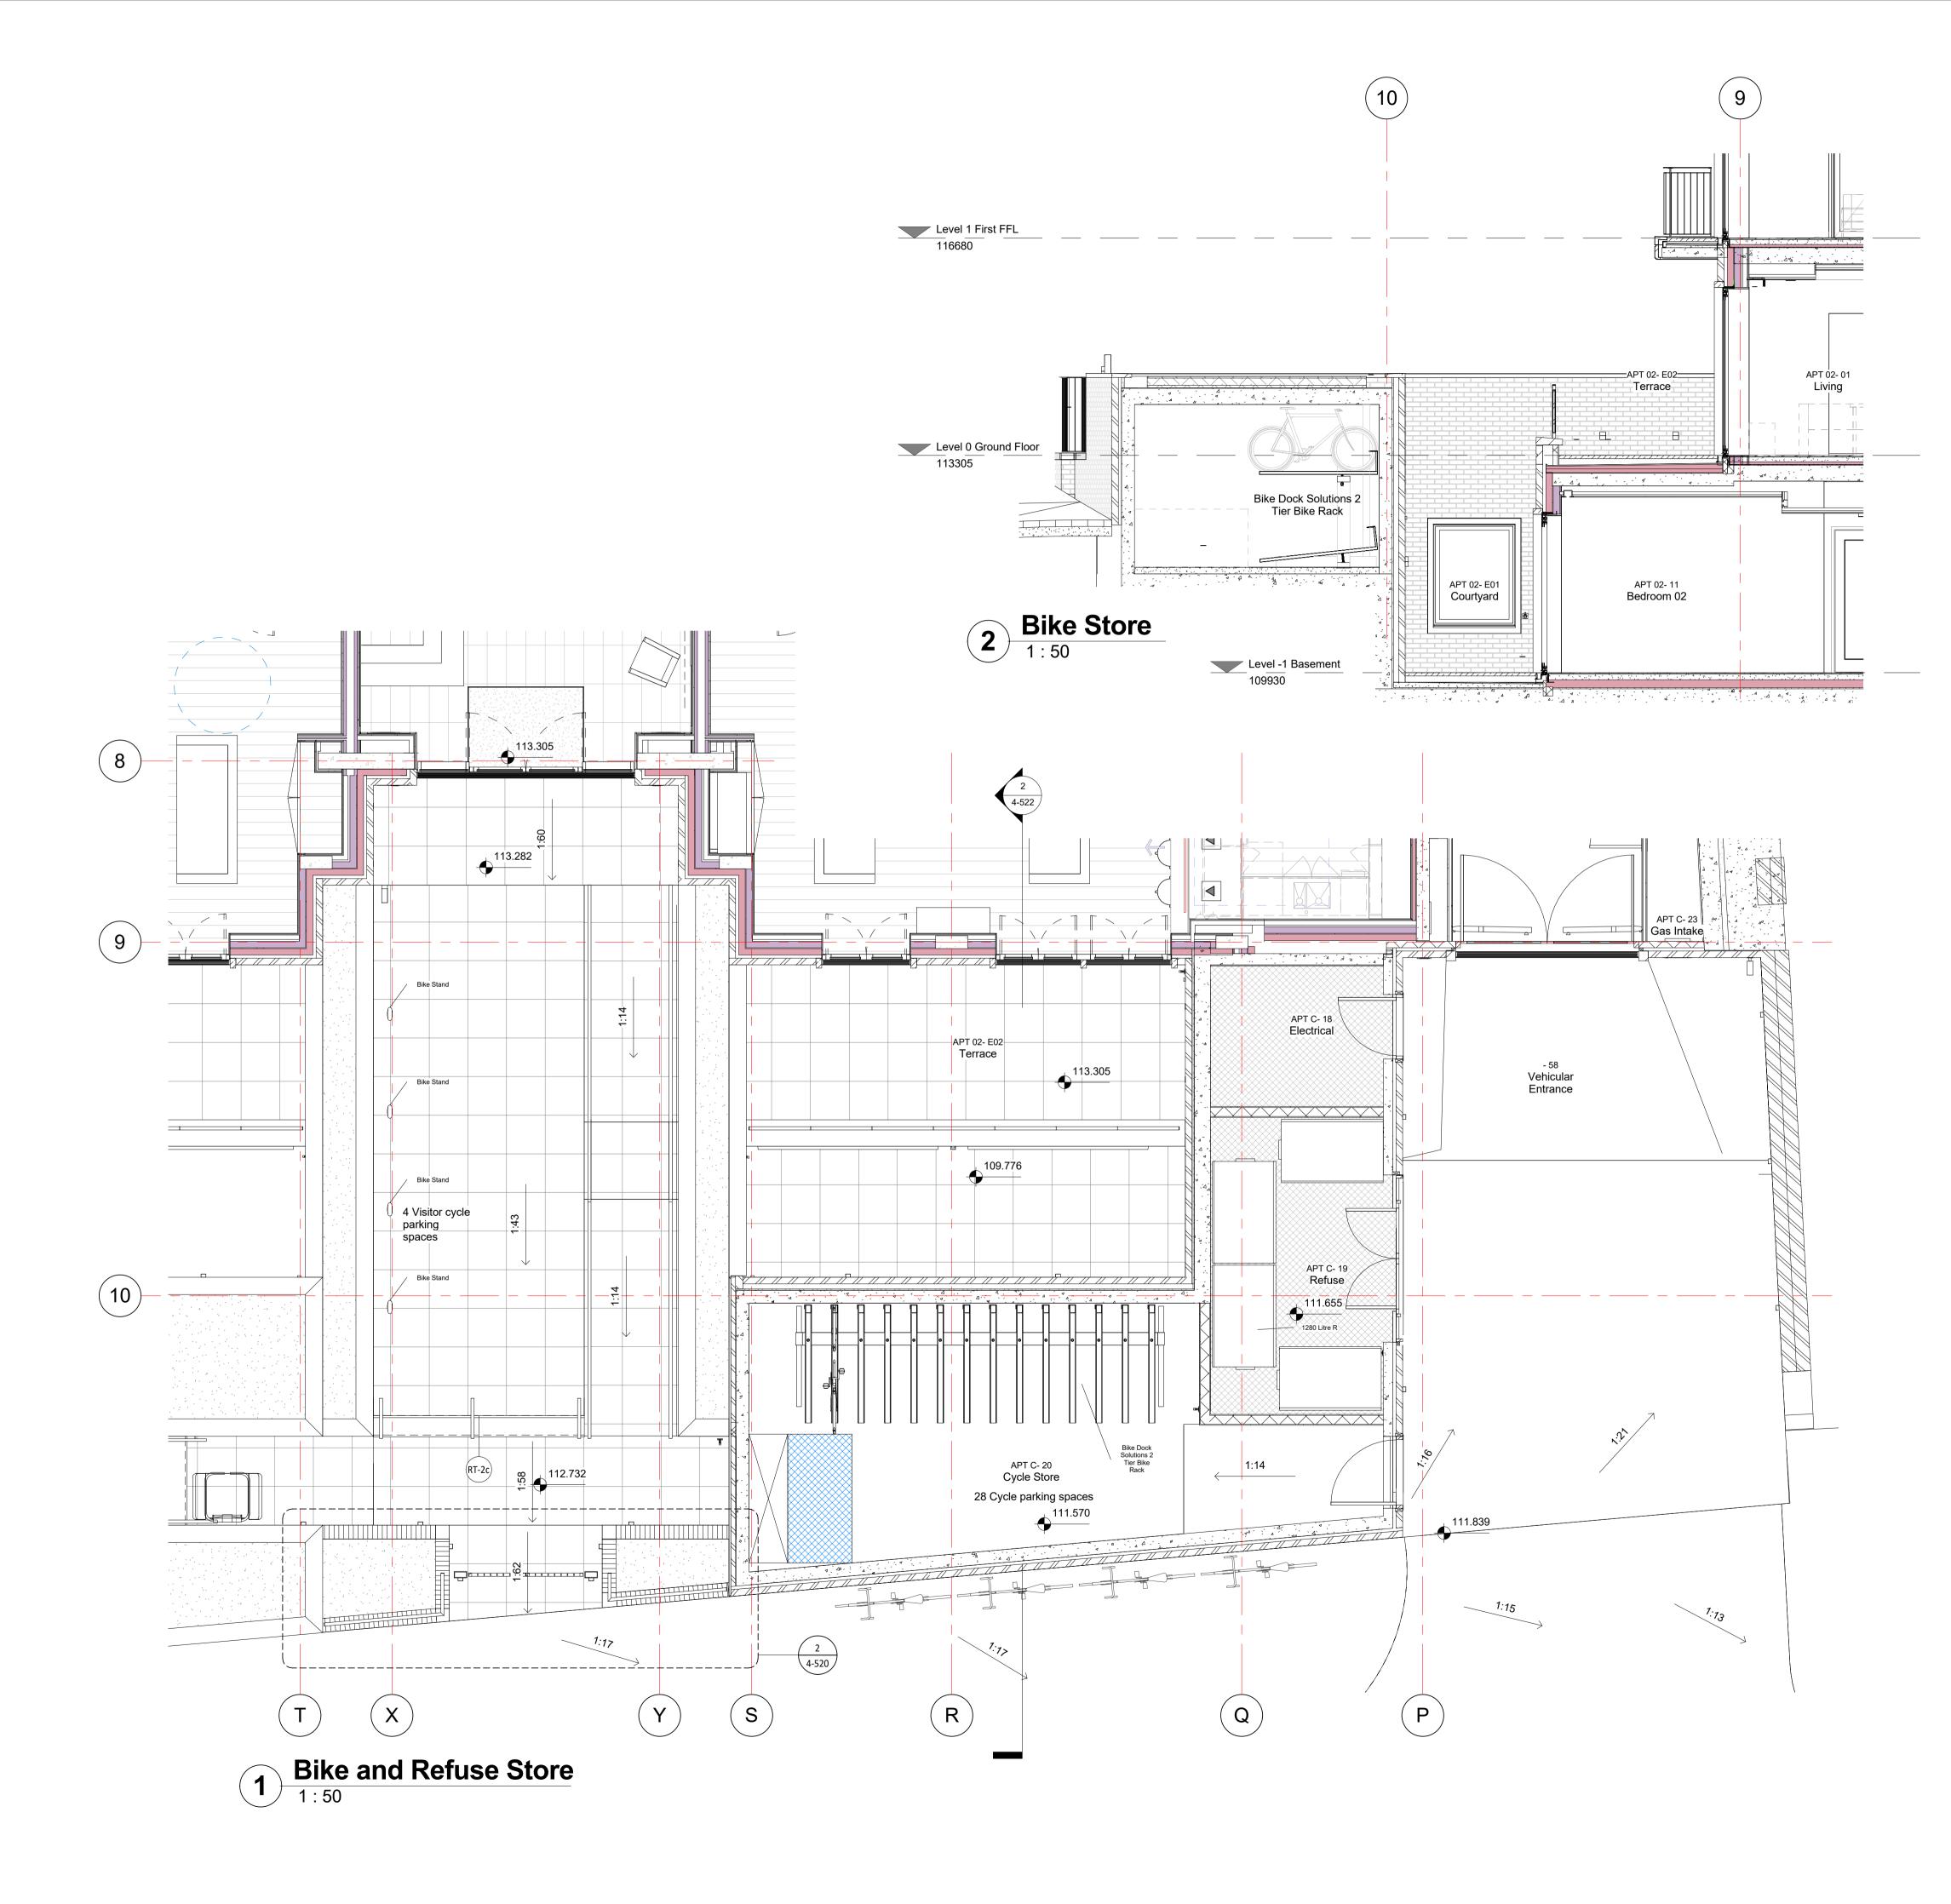

| General notes: |
|----------------|
|----------------|

This drawing is copyright of KSR architects. This drawing must be read in conjunction with the Designer's Risk Assessment, specification and all other relevant documentation and drawings. KSR architects accept no liability for any expense, loss or damage of whatsoever nature and however arising from any variation made to this drawing or in the execution of the work to which it relates which has not been referred to them and their approval obtained. Do not scale from this drawing or the digital data, only figured dimensions are to be used. For Planning refer to linear scale. Check all dimensions on site prior to carrying out any works – advice any discrepancy

Notes/Legends