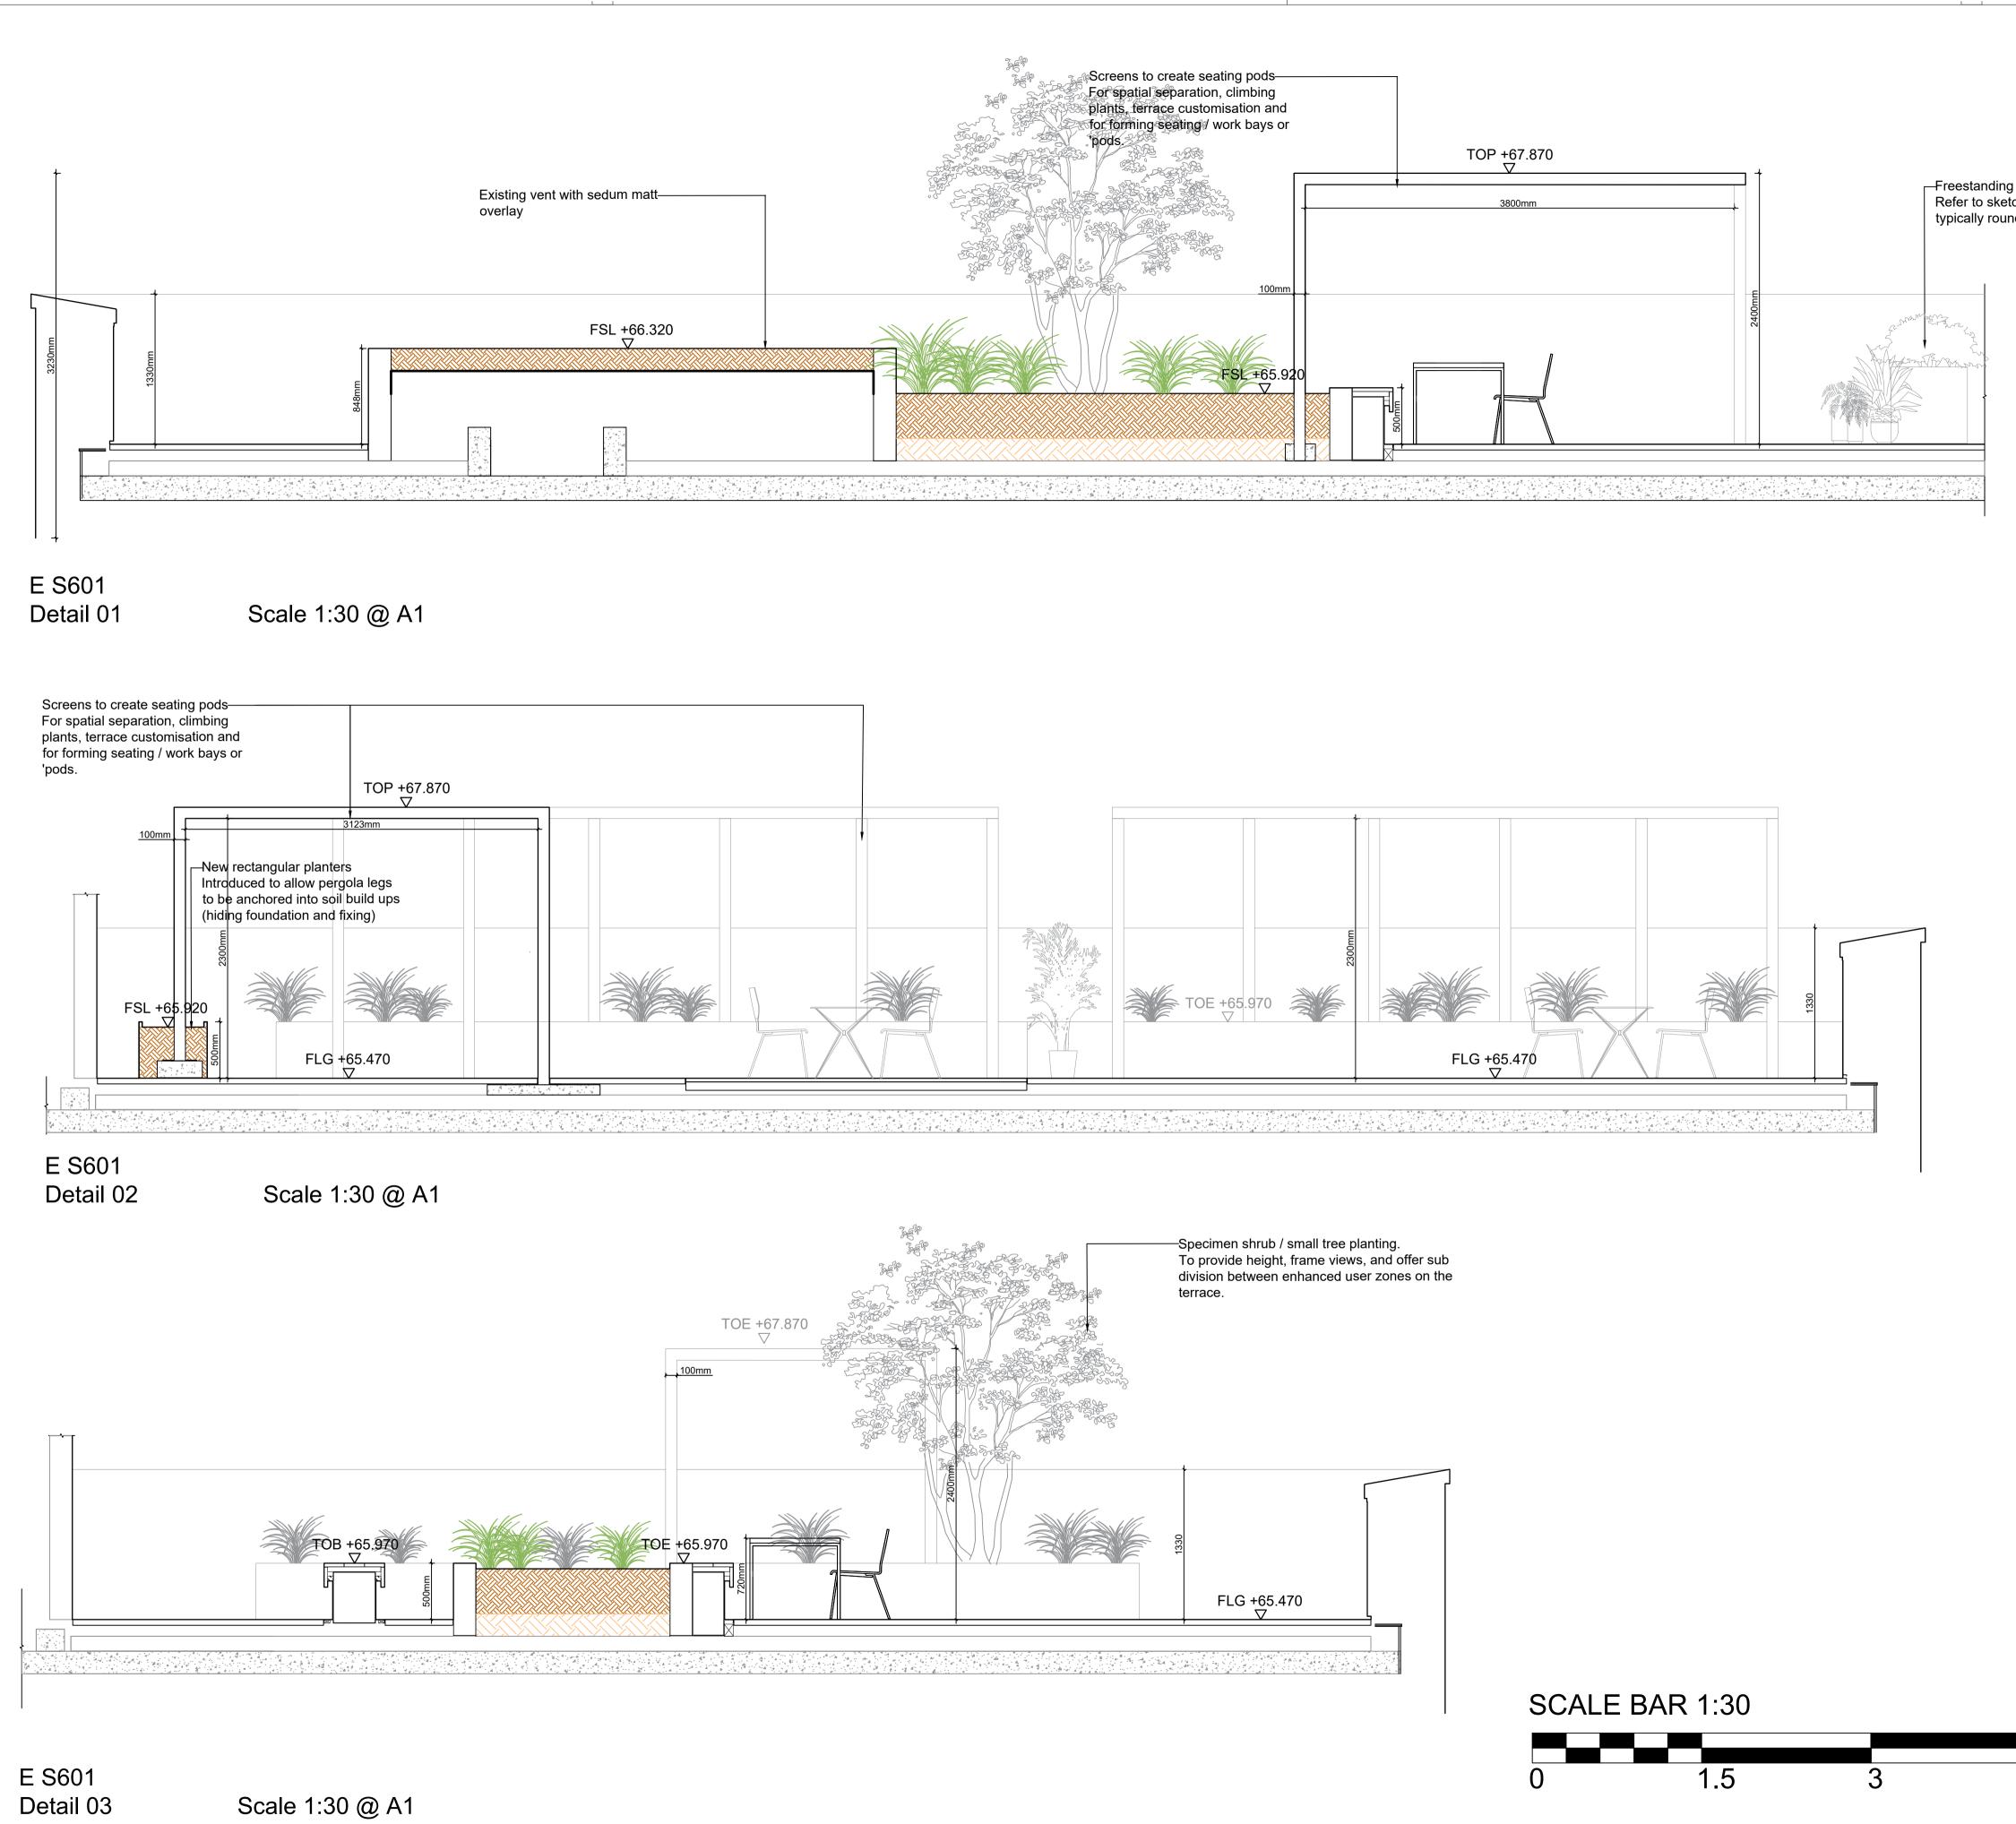

## Freestanding feature planters (number TBC) Refer to sketchbook precedent images typically round to provide a visual contrast.

REFERENCE DRAWINGS/DOCUMENTS REVISIONS 04 Bar table removed 13.12.19 Cube frames removed from beds 27.11.19 03 02 Pergola style and pot size 15.11.19 00 First issue for information 12.11.19 issued date no. CLIENT: LANDSCAPE CONTRACTOR: Willerb DeepMind LANDSCAPES