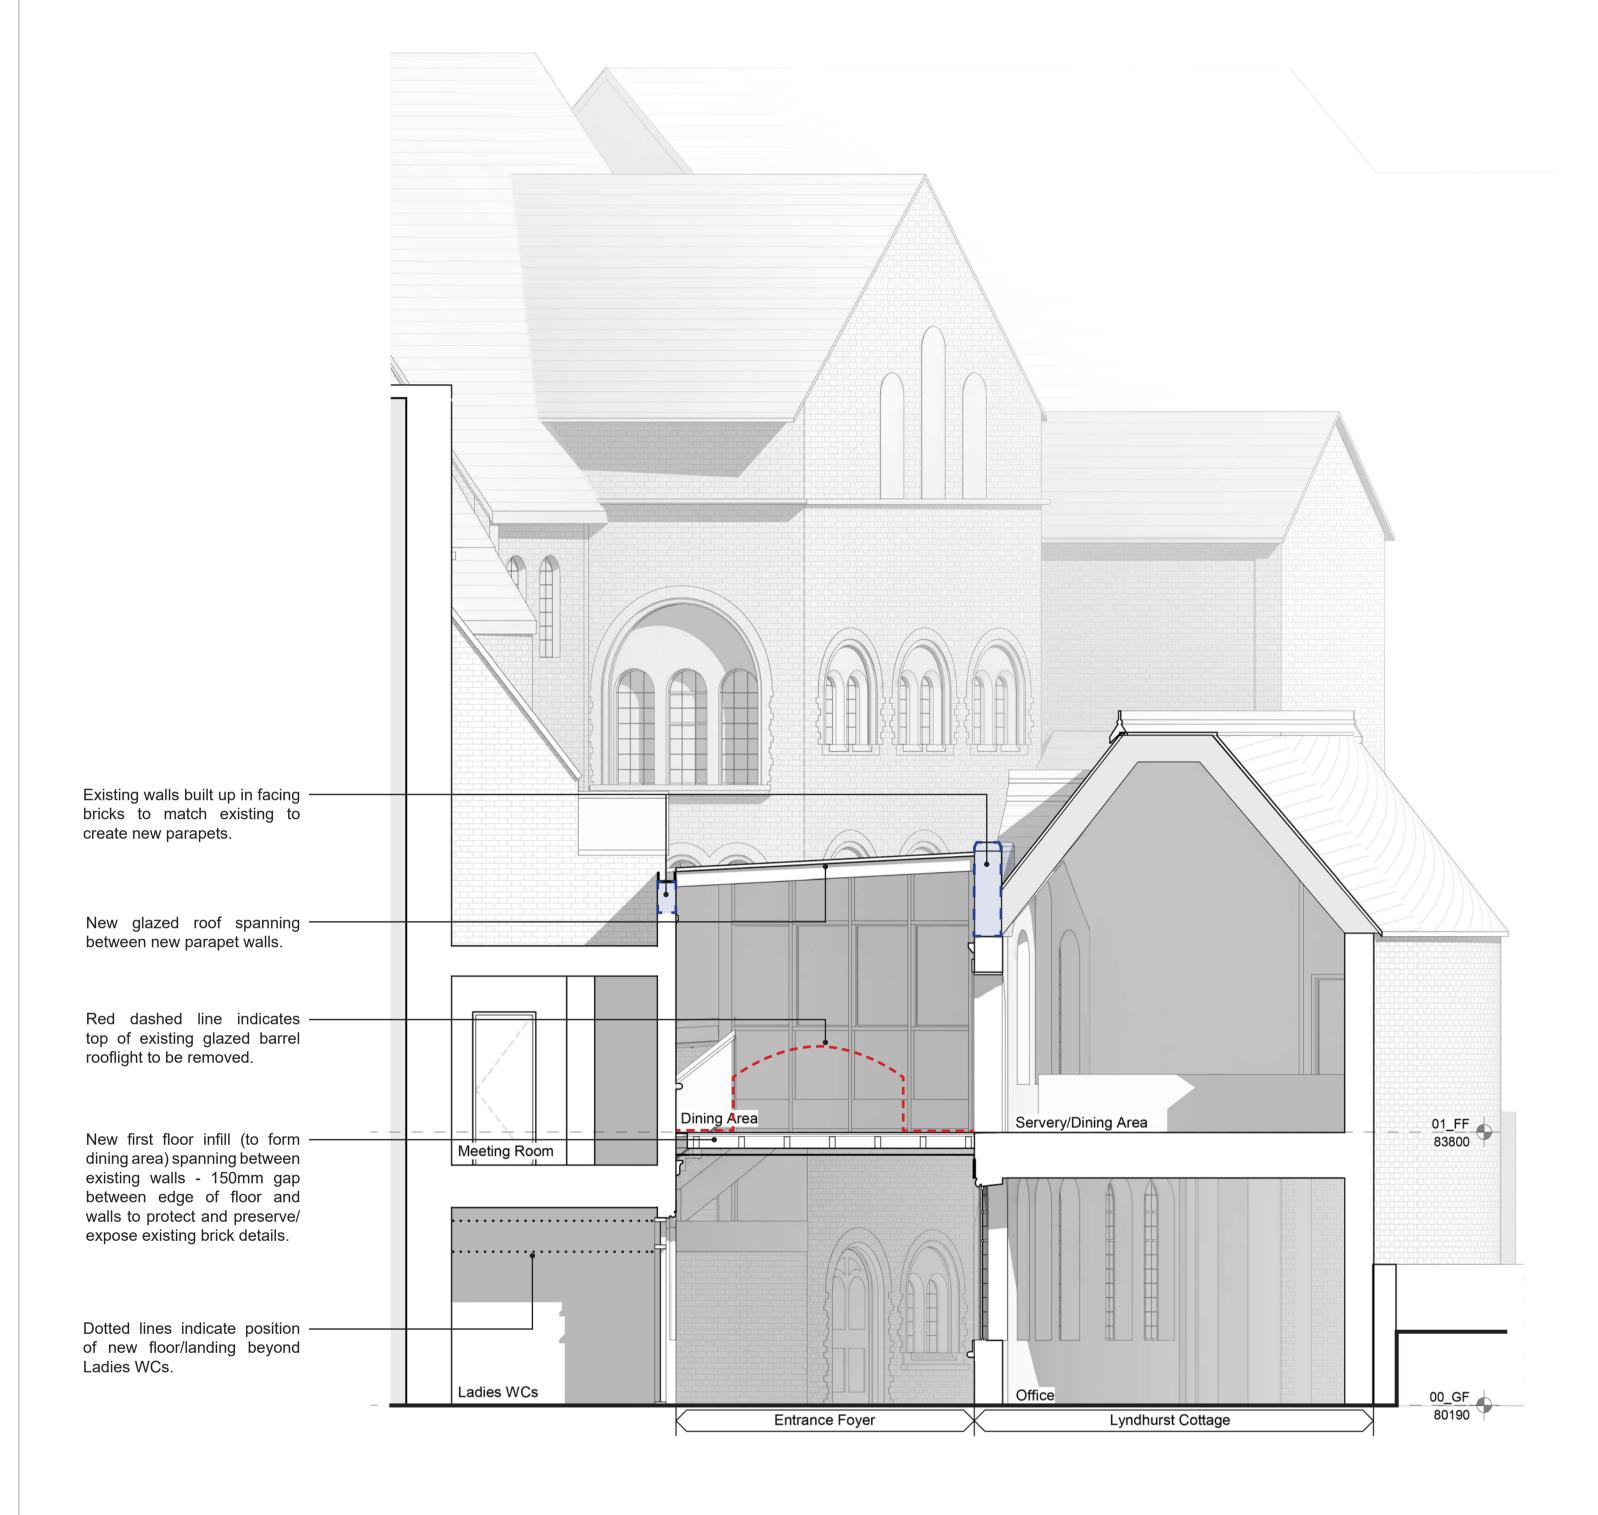

Refer to Planning Drawings P008, P009, P010 for details of proposed demolition, removal and alteration.

P017 Proposed Section B-B
Scale - 1 : 50

Drawn By: NT **PLANNING** All drawings are subject to Planning and Building Control consent.
The details shown are for design intent purposes only and are subject to further design development with suppliers and sub-contracters
Proposals subject to consultation and approval from Local Authority Building Control or an Approved Inspector
All setting out dimensions should be checked on-site prior to construction and any discrepancies and/or omissions should be reported to the Architect immediately Project No: 19019 Project/Client: Date: 17.12.2019 Air Studios Lyndhurst Scale: As indicated @ A1 Checked By: LV Dwg No: P017 27 Glasshouse Studios, Fryern Court Road, Fordingbridge, Hampshire, SP6 1QX T: (01425) 655806/653639 www.brightspacearchitects.com Proposed Sections A-A and | Date: | 17.12.2019 | Rev. | Date | Details BrightSpace Architects Ltd. Contractors must work only to figured dimensions which are to be checked on site Registered Office
- 17 Northover Rd, Pennington, Lymington, Hampshire, SO41 8GU. Registered Number - 07399008