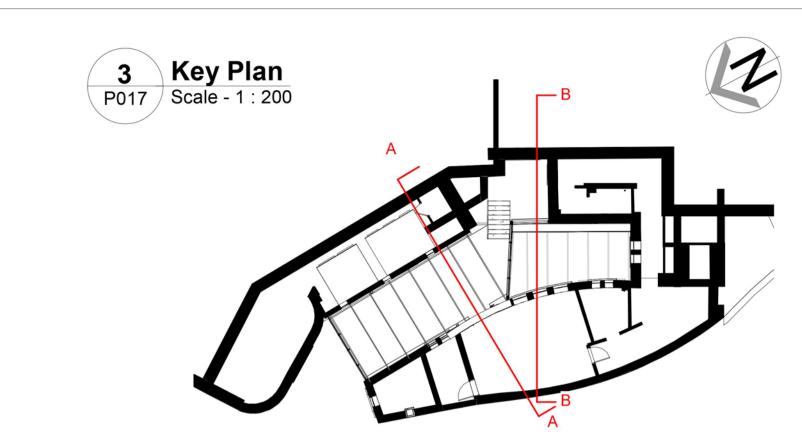

Refer to Planning Drawings P008, P009, P010 for details of proposed demolition, removal and alteration.

P017 Proposed Section B-B
Scale - 1 : 50

Drawn By: NT **PLANNING** All drawings are subject to Planning and Building Control consent.
The details shown are for design intent purposes only and are subject to further design development with suppliers and sub-contracters
Proposals subject to consultation and approval from Local Authority Building Control or an Approved Inspector
All setting out dimensions should be checked on-site prior to construction and any discrepancies and/or omissions should be reported to the Architect immediately Project No: 19019 Project/Client: Date: 17.12.2019 Air Studios Lyndhurst Scale: As indicated @ A1 Checked By: LV Dwg No: P017 27 Glasshouse Studios, Fryern Court Road, Fordingbridge, Hampshire, SP6 1QX T: (01425) 655806/653639 www.brightspacearchitects.com Proposed Sections A-A and | Date: | 17.12.2019 | Rev. | Date | Details BrightSpace Architects Ltd. Contractors must work only to figured dimensions which are to be checked on site Registered Office
- 17 Northover Rd, Pennington, Lymington, Hampshire, SO41 8GU. Registered Number - 07399008