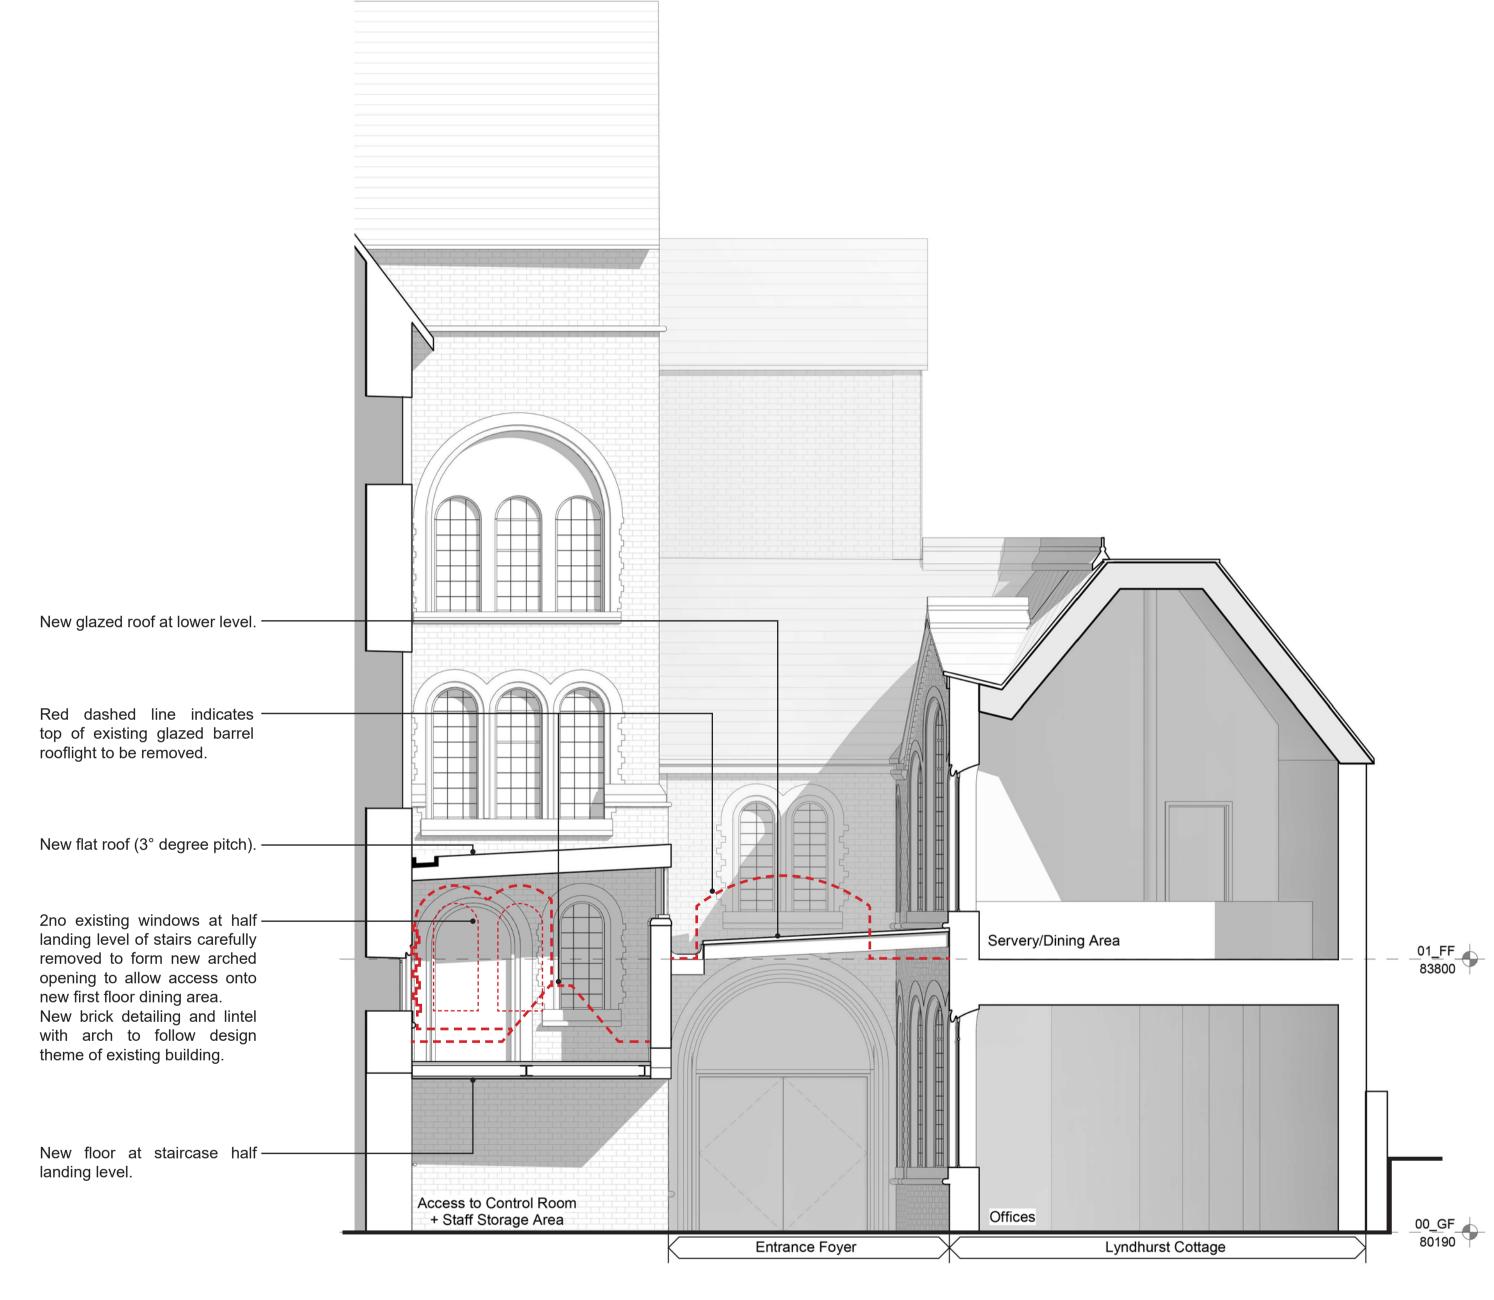

Refer to Planning Drawings P008, P009, P010 for details of proposed demolition, removal and alteration.

P017 Proposed Section B-B
Scale - 1 : 50

Drawn By: NT **PLANNING** All drawings are subject to Planning and Building Control consent.
The details shown are for design intent purposes only and are subject to further design development with suppliers and sub-contracters
Proposals subject to consultation and approval from Local Authority Building Control or an Approved Inspector
All setting out dimensions should be checked on-site prior to construction and any discrepancies and/or omissions should be reported to the Architect immediately Project No: 19019 Project/Client: Date: 17.12.2019 Air Studios Lyndhurst Scale: As indicated @ A1 Checked By: LV Dwg No: P017 27 Glasshouse Studios, Fryern Court Road, Fordingbridge, Hampshire, SP6 1QX T: (01425) 655806/653639 www.brightspacearchitects.com Proposed Sections A-A and | Date: | 17.12.2019 | Rev. | Date | Details BrightSpace Architects Ltd. Contractors must work only to figured dimensions which are to be checked on site Registered Office
- 17 Northover Rd, Pennington, Lymington, Hampshire, SO41 8GU. Registered Number - 07399008