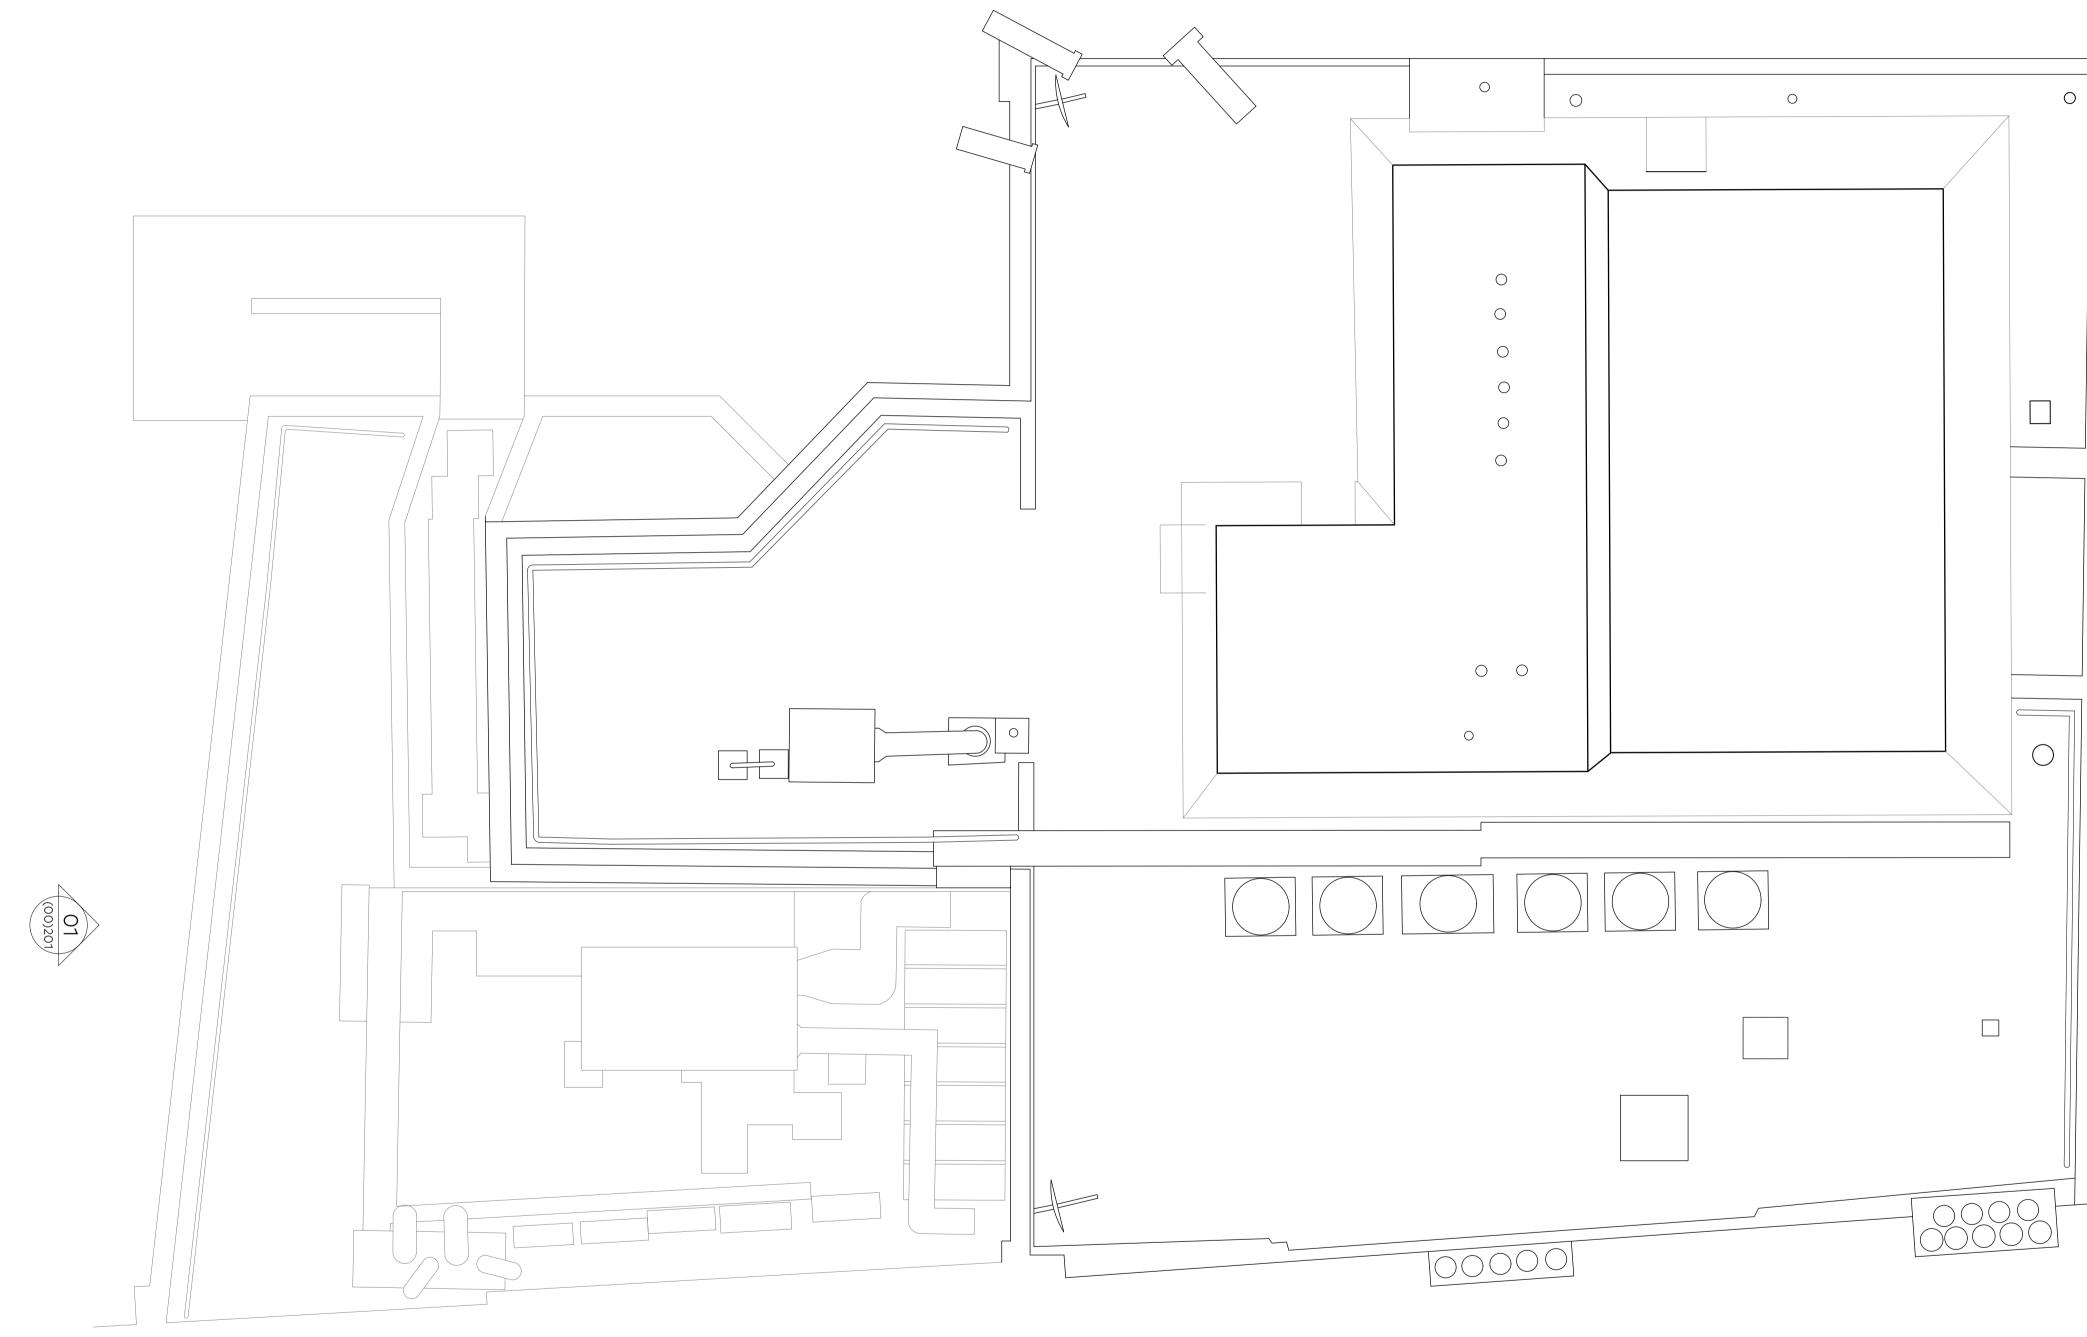

Existing Walls

Legal & General

23.12.2019

Do not scale. All written dimensions must be checked on site before work commences on site or in shop. Figured dimensions take preference over those scaled. Discrepancies, where identified, must be reported to the Architect immediately. Any areas indicated on this drawing are for guidance purposes only. No responsibility is taken for their accuracy. All work must be carried out in accordance with the Building Regulations and to the satisfaction of the Local Authority.