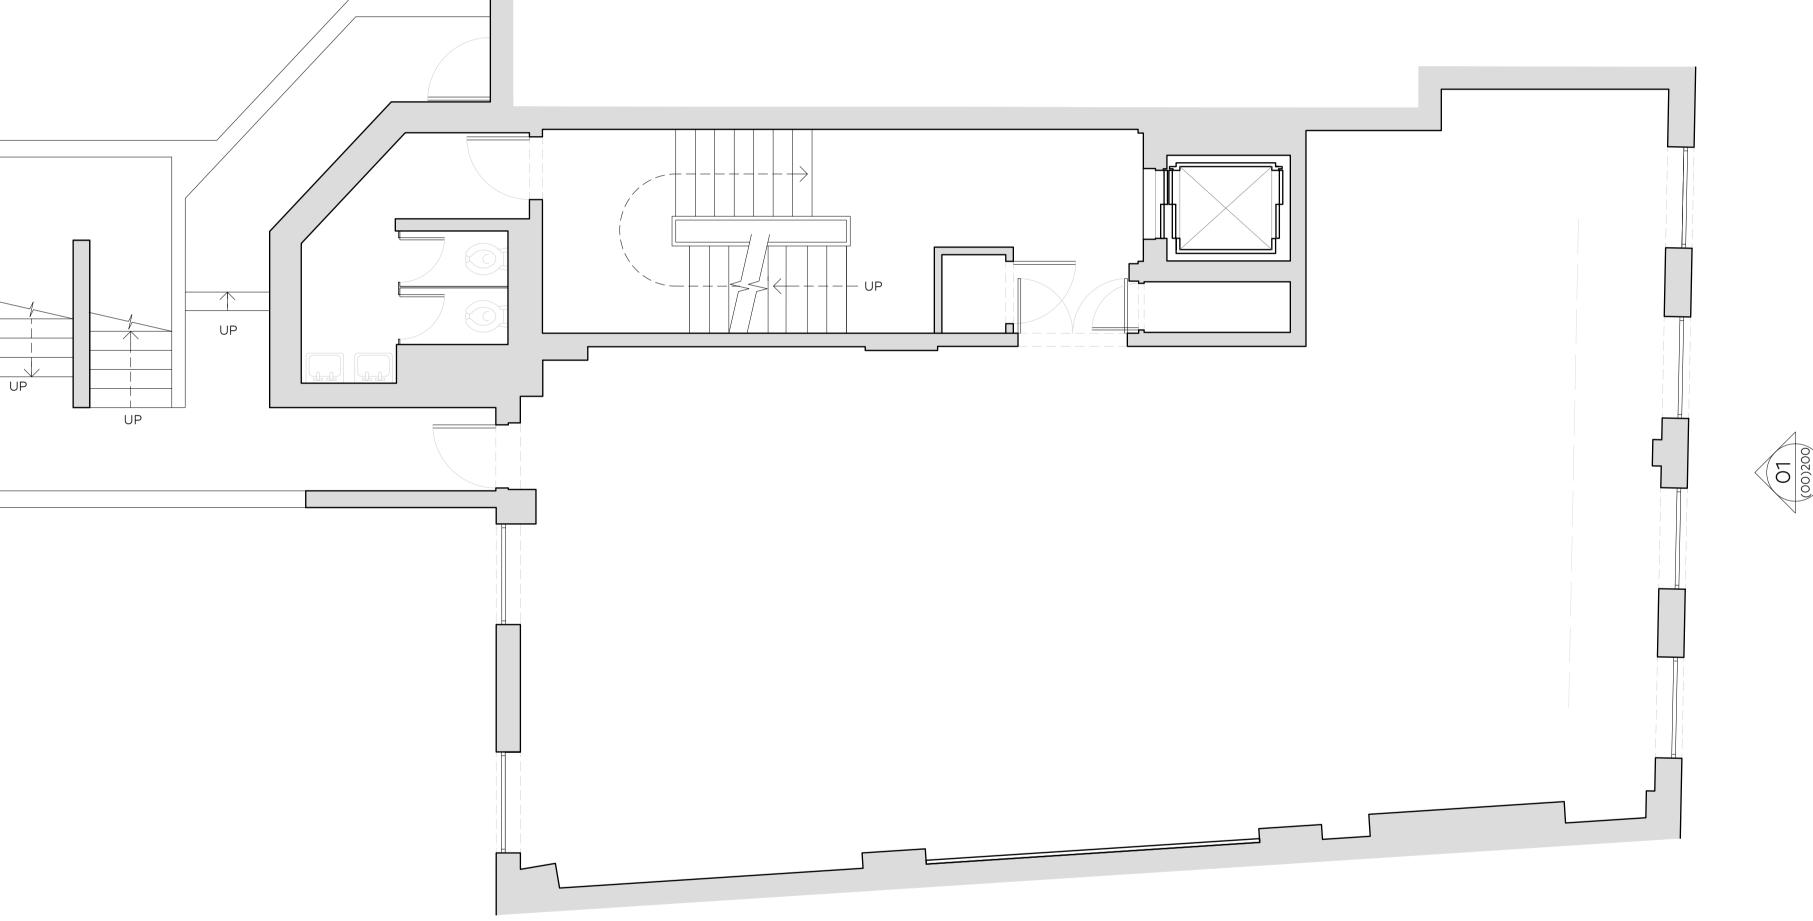

## Drawing Status PLANNING

General Notes

| Job Number <b>873</b> | Drawing Number (00)104          | Rev | Scale<br>1:50@A1<br>1:100@A3 |
|-----------------------|---------------------------------|-----|------------------------------|
| Drawing Title         | Third Floor Plan<br>As Existing |     |                              |

| Project | 43 Eagle Street<br>Holborn, London | , WC1   |           |
|---------|------------------------------------|---------|-----------|
| Client  | Legal & General                    |         |           |
| Date    | 23.12.2019                         | drawnLO | checked N |