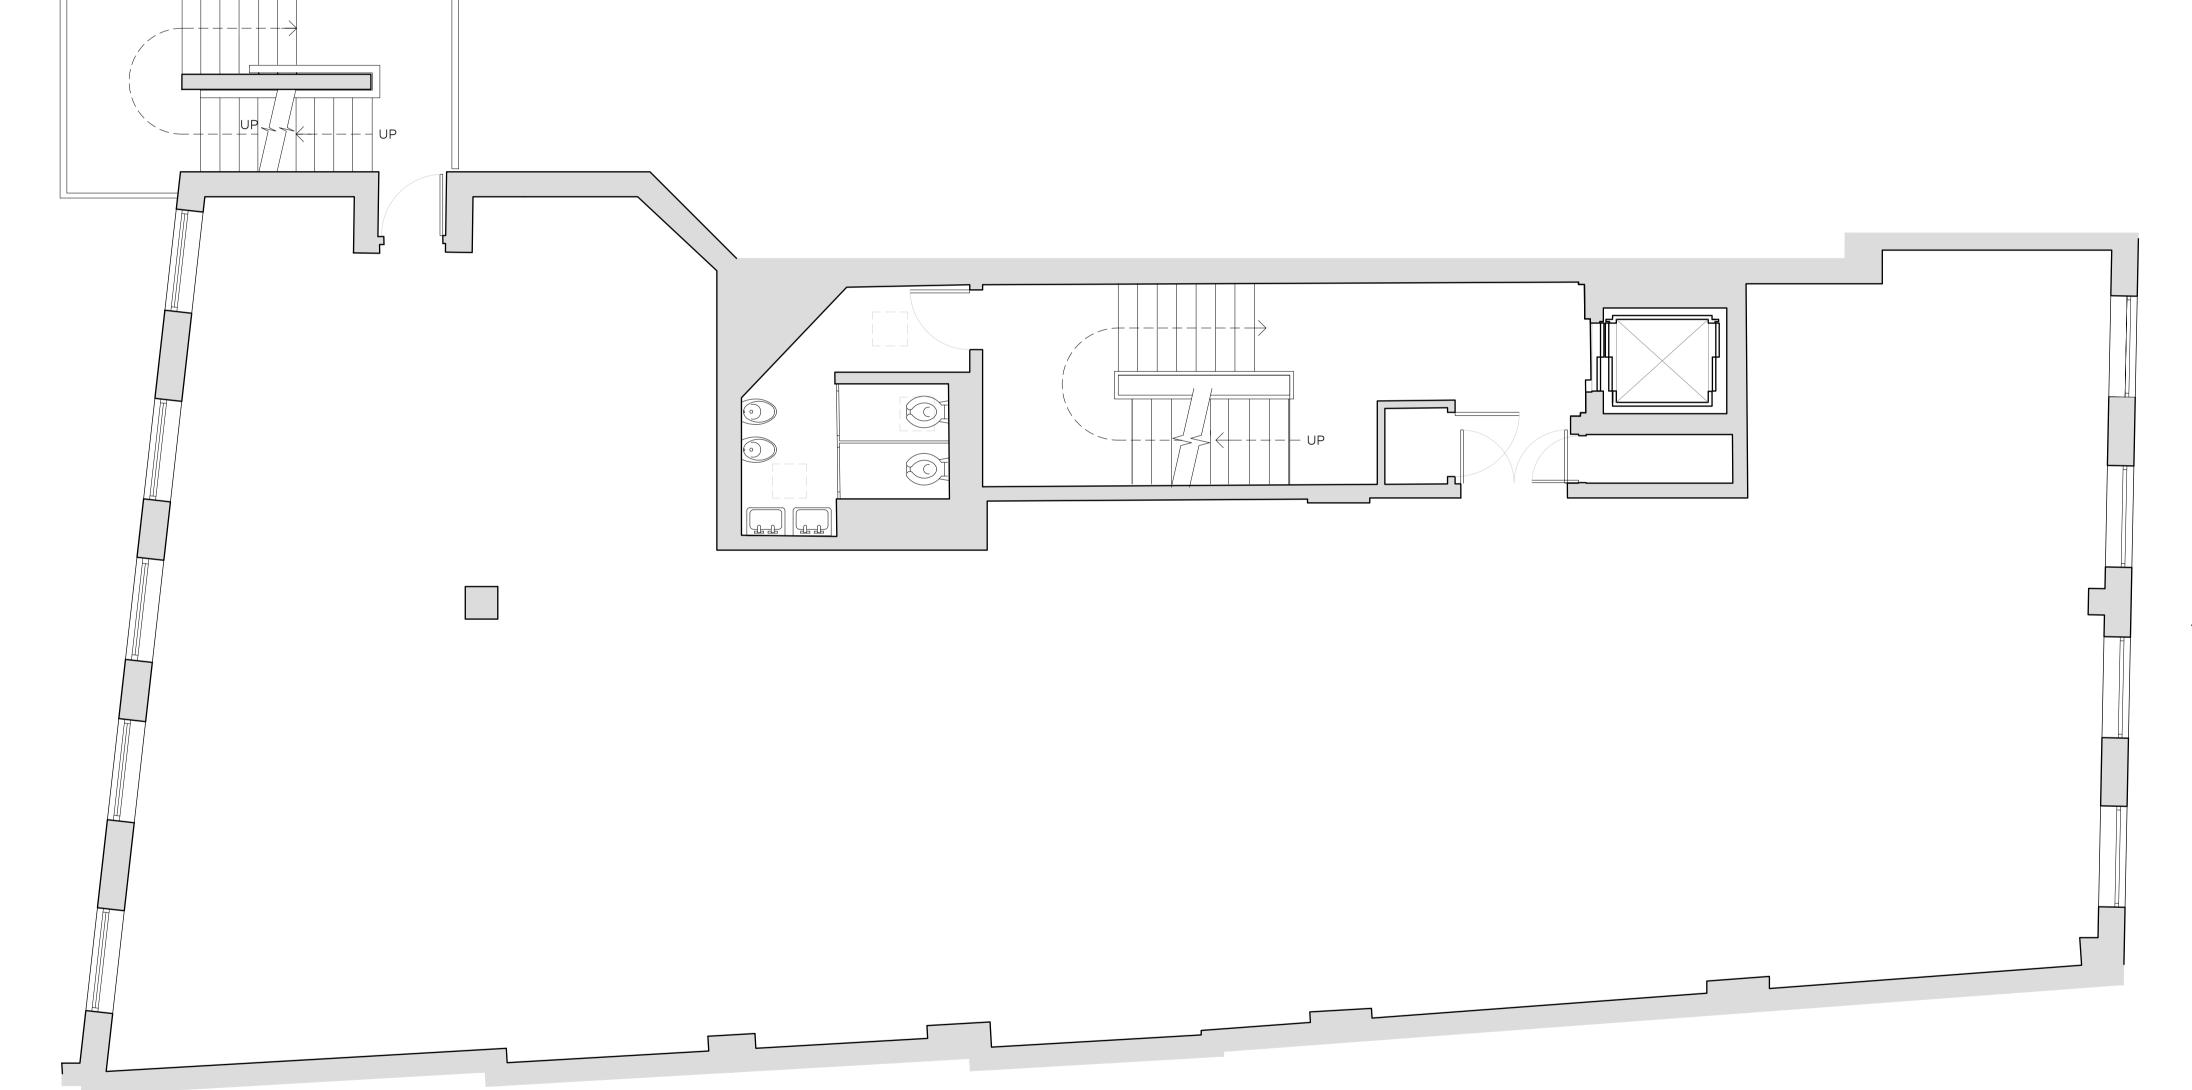

## Drawing Status PLANNING

| Job Number 873 | (00)102          | Rev | Scale<br>1:50@A1<br>1:100@A |
|----------------|------------------|-----|-----------------------------|
| Drawing Title  | First Floor Plan |     |                             |

| Drawing Title | As Existing     |
|---------------|-----------------|
| Project       | 43 Eagle Street |

|        | Garnett            |         | Partners LLP<br>The Printroor |
|--------|--------------------|---------|-------------------------------|
| Date   | 23.12.2019         | drawnLO | checked MB                    |
| Client | Legal & General    |         |                               |
|        | Holborn, London, \ | /VC1    |                               |