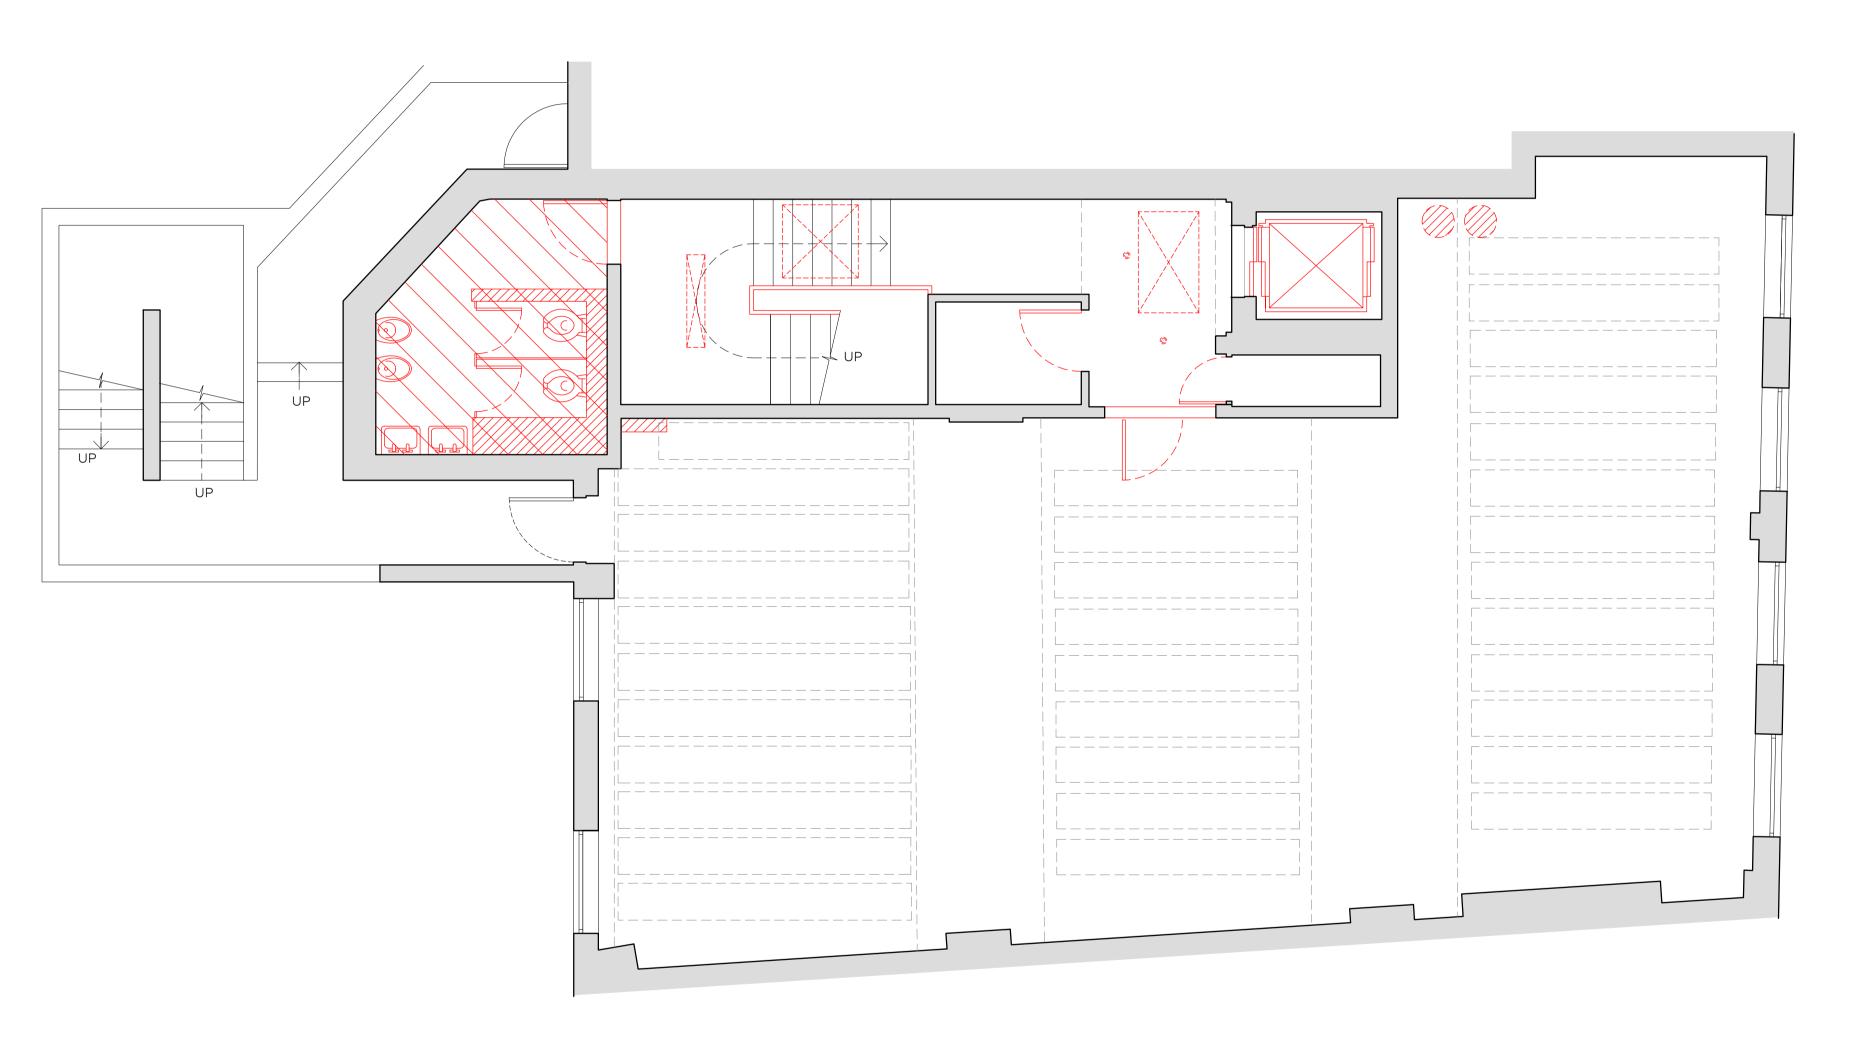

## Drawing Status PLANNING

<u>KEY</u>

Denotes

to be removed

to be removed

existing wall

Denotes extent of wall

Denotes extent of item

| 873        | (PL)105        | _   | 1:50@A1<br>1:100@A3 |
|------------|----------------|-----|---------------------|
| Job Number | Drawing Number | Rev | Scale               |

Fourth Floor Plan As Existing with Demolitions

| Project | 43 Eagle Street<br>Holborn, London, | WC1     |            |
|---------|-------------------------------------|---------|------------|
| Client  | Legal & General                     |         |            |
| Date    | 31.10.2019                          | drawnLO | checked MB |

Scale in Metres @ 1:50

Garnett & Partners LLP Studio 303, The Printrooms 164-180 Union Street London SE1 OLH +44 20 7404 7677 www.garnettpartners.com and designers