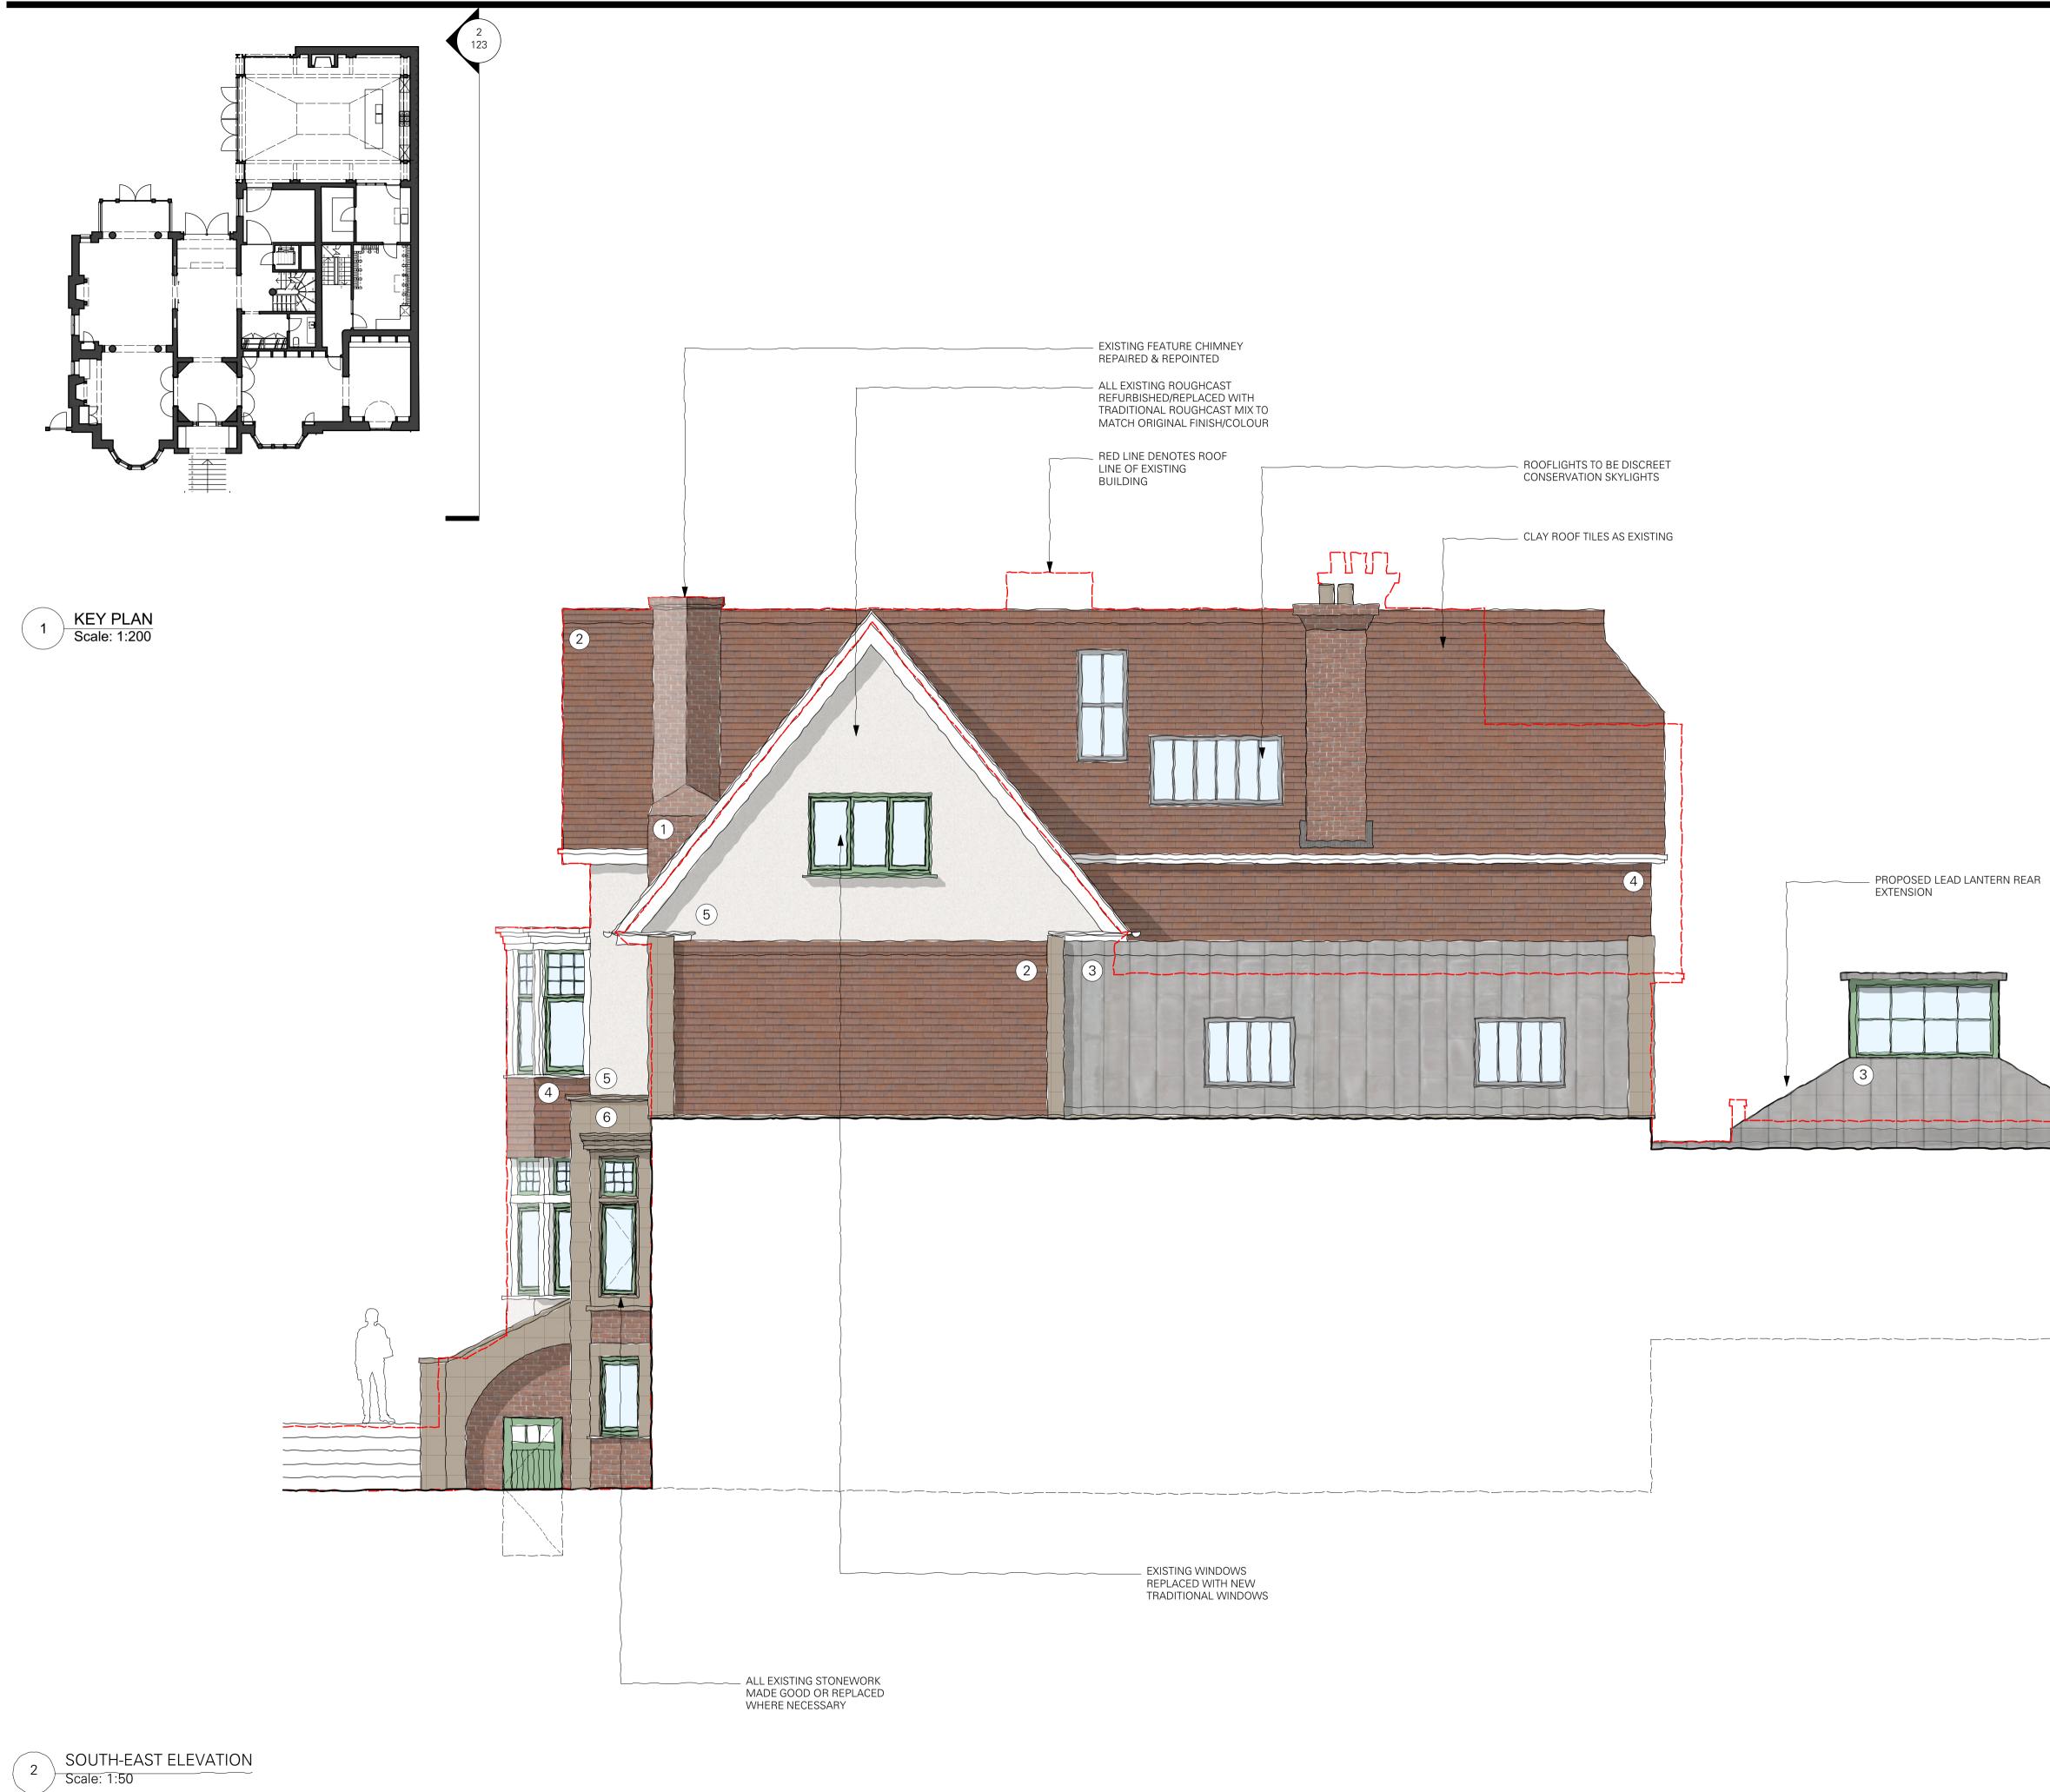

## PROPOSED SOUTH-EAST ELEVATION

SCALE 1:50 @ A1

1

MATERIALS KEY

- 1 RED FACING BRICKWORK
- 2 CLAY ROOF TILES
- 3 LEAD
- (4) CLAY VERTICAL TILE HANGING
- 5 TRADITIONAL ROUGHCAST (LIME MORTAR MIX)
- 6 LIMESTONE NATURAL FINISH

© Do not scale working dimensions from this drawing. Read drawings in conjunction with all relevant consultant drawings and specifications. In case of incongruencies between information - consult the architect for final decision. Deviations from these drawings shall not be made without first consulting the architect.