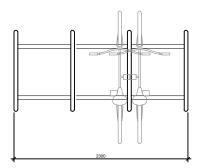

**BICYCLE SHELTER - SIDE ELEVATION 1:50** 

BICYCLE PLAN - 1:50

BICYCLE ELEVATION - 1:50

NOTES

ORIGINAL A3

All levels and dimensions to be checked on site prior to construction / fabrication; report discrepancies immediately. Do not scale dimensions from this drawings. This drawing is copyright protected.