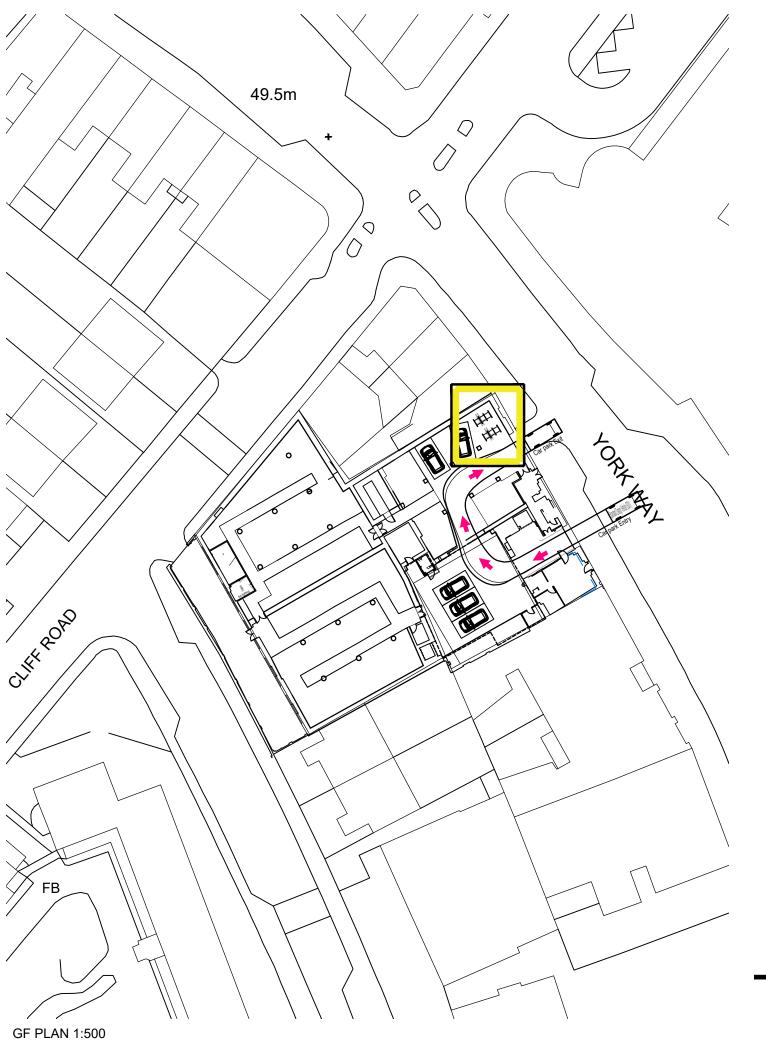

**BICYCLE SHELTER - SIDE ELEVATION 1:50** 



BICYCLE PLAN - 1:50



BICYCLE ELEVATION - 1:50

NOTES

ORIGINAL A3

All levels and dimensions to be checked on site prior to construction / fabrication; report discrepancies immediately. Do not scale dimensions from this drawings. This drawing is copyright protected.

REVISION

A 131119 SITE BOUNDARY LINE REMOVED

## **BIKE SHELTER LOCATION**

## **PLANNING**

SCALE DATE DRAWN CHECKED

Noted OCT 19 RT AF

PROJECT

## SHURGARD SELF STORAGE CAMDEN, LONDON N7 9LG

DRAWING

Bicyle Parking As Proposed



10 MONTROSE STREET GLASGOW G1 1RE

OW t 0141 229 7575 www.360architecture.com

DRAWING No.

18170GA-D-017A