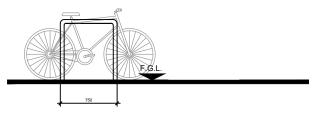

**BICYCLE SHELTER - SIDE ELEVATION 1:50** 

BICYCLE PLAN - 1:50

BICYCLE ELEVATION - 1:50

NOTES

ORIGINAL A3

All levels and dimensions to be checked on site prior to construction / fabrication; report discrepancies immediately. Do not scale dimensions from this drawings. This drawing is copyright protected.