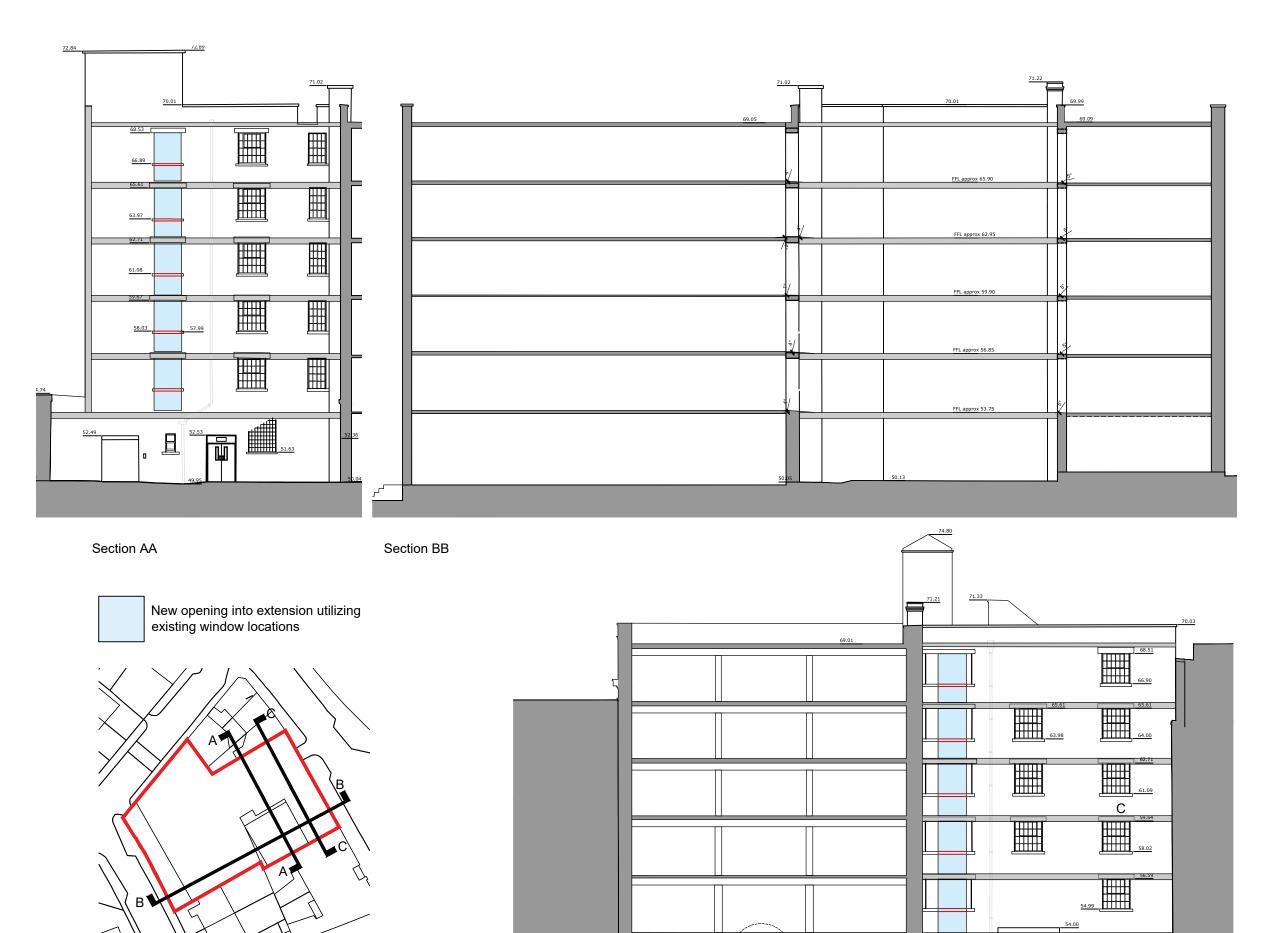

New cycle stand location

SCALE 1:200

Section CC

Current entrance/exit to be

re-designated as vehicle entrance only

Original access point brought back into use as new proposed exit for vehicles