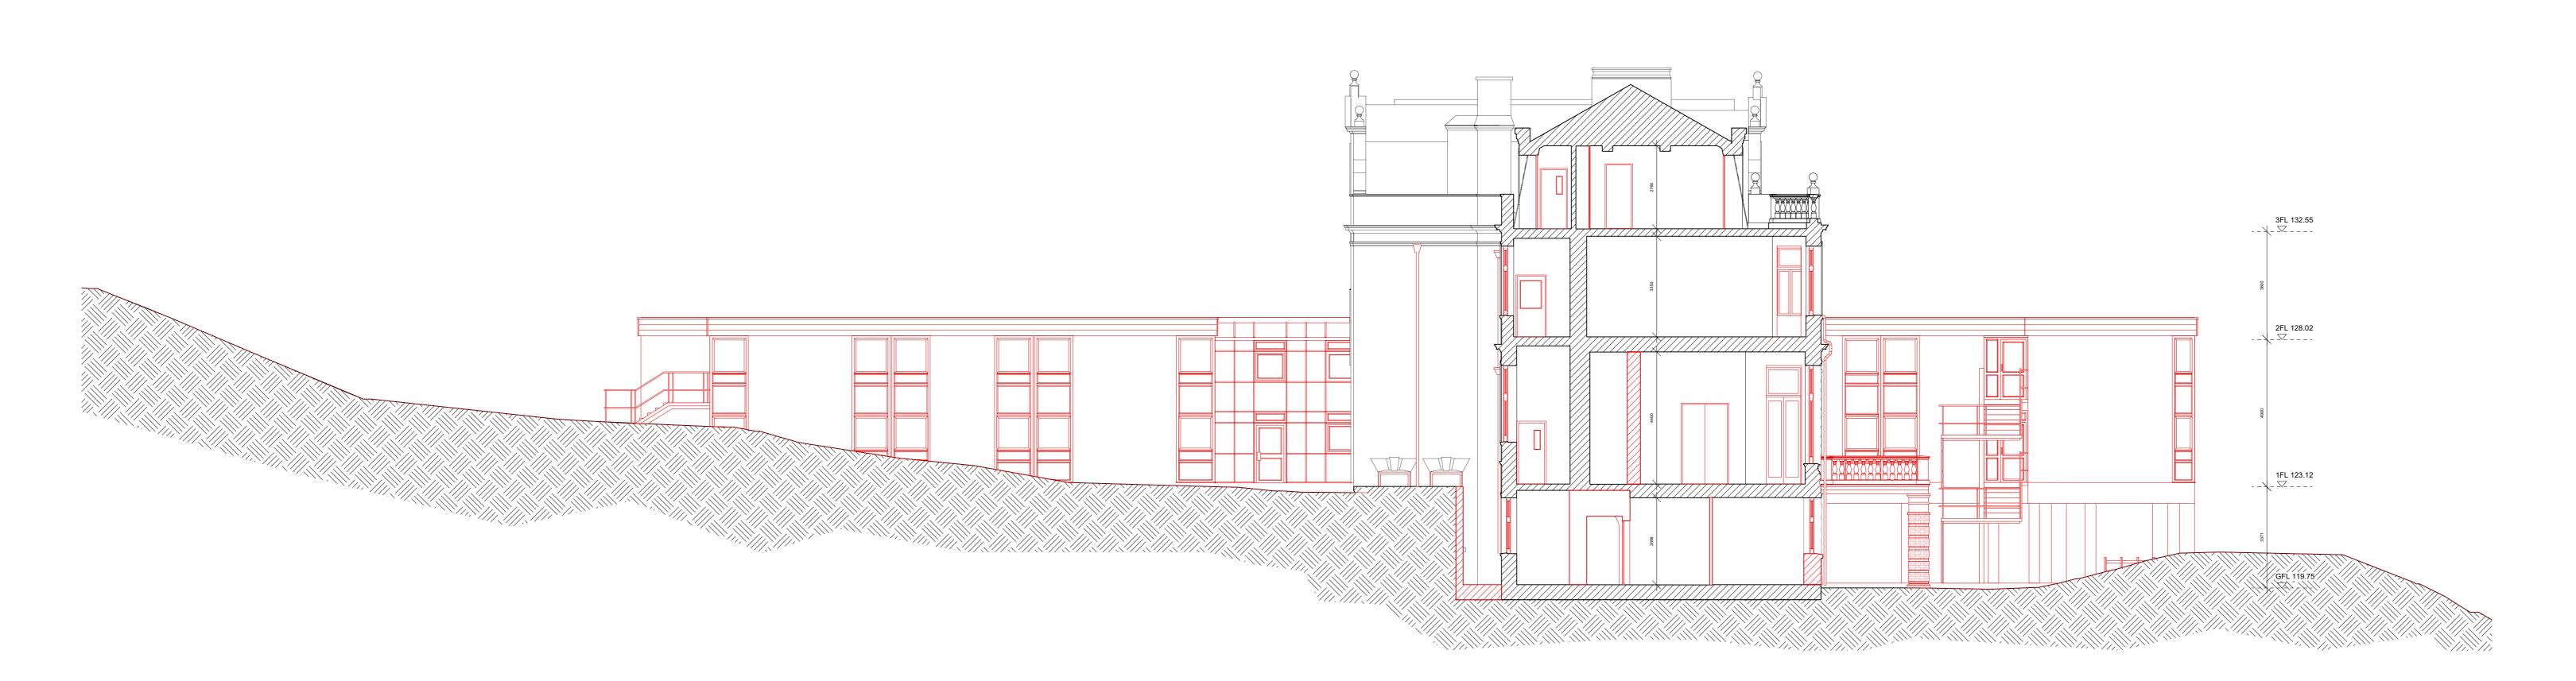

1 EXISTING AND REMOVAL SECTION F-F
PL-16 Scale: 1:100

2 EXISTING AND REMOVAL SECTION E-E
PL-16 Scale: 1:100

COPYRIGHT 2019 STANHOPE GATE ARCHITECTURE

THIS DRAWING IS FOR AESTHETIC DESIGN
INFORMATION PURPOSES ONLY & DOES NOT
CONTAIN ANY INFORMATION FOR CONSTRUCTION
OR COMPLIANCE TO BUILDING REGULATIONS.

DRAWINGS MAY BE SCALED FOR THE PURPOSES OF
PLANNING ONLY. ALL DIMENSIONS TO BE CHECKED
ON SITE.

KEY:

EXISTING WALLS TO BE RETAINED

EXISTING WALLS TO BE REMOVED

ALL ITEMS INDICATED FOR DEMOLITION TO BE AS PER STRUCTURAL ENGINEER'S DIRECTION FOR TEMPORARY WORKS & SUBJECT TO CONTRACTOR'S RISK ASSESSMENT.

REV. DATE DESCRIPTION

BRANCH HILL HOUSE LONDON

EXISTING AND REMOVAL SECTIONS

DRNG No PL-16 PL-16 SCALE 1:100 @ A0 1:200 @ A2

1:100 @ A0 1:200 @ A2 DEC 2019

T 020 7451 0955 mail@stanhopegate.co.uk www.stanhopegatearchitecture.com