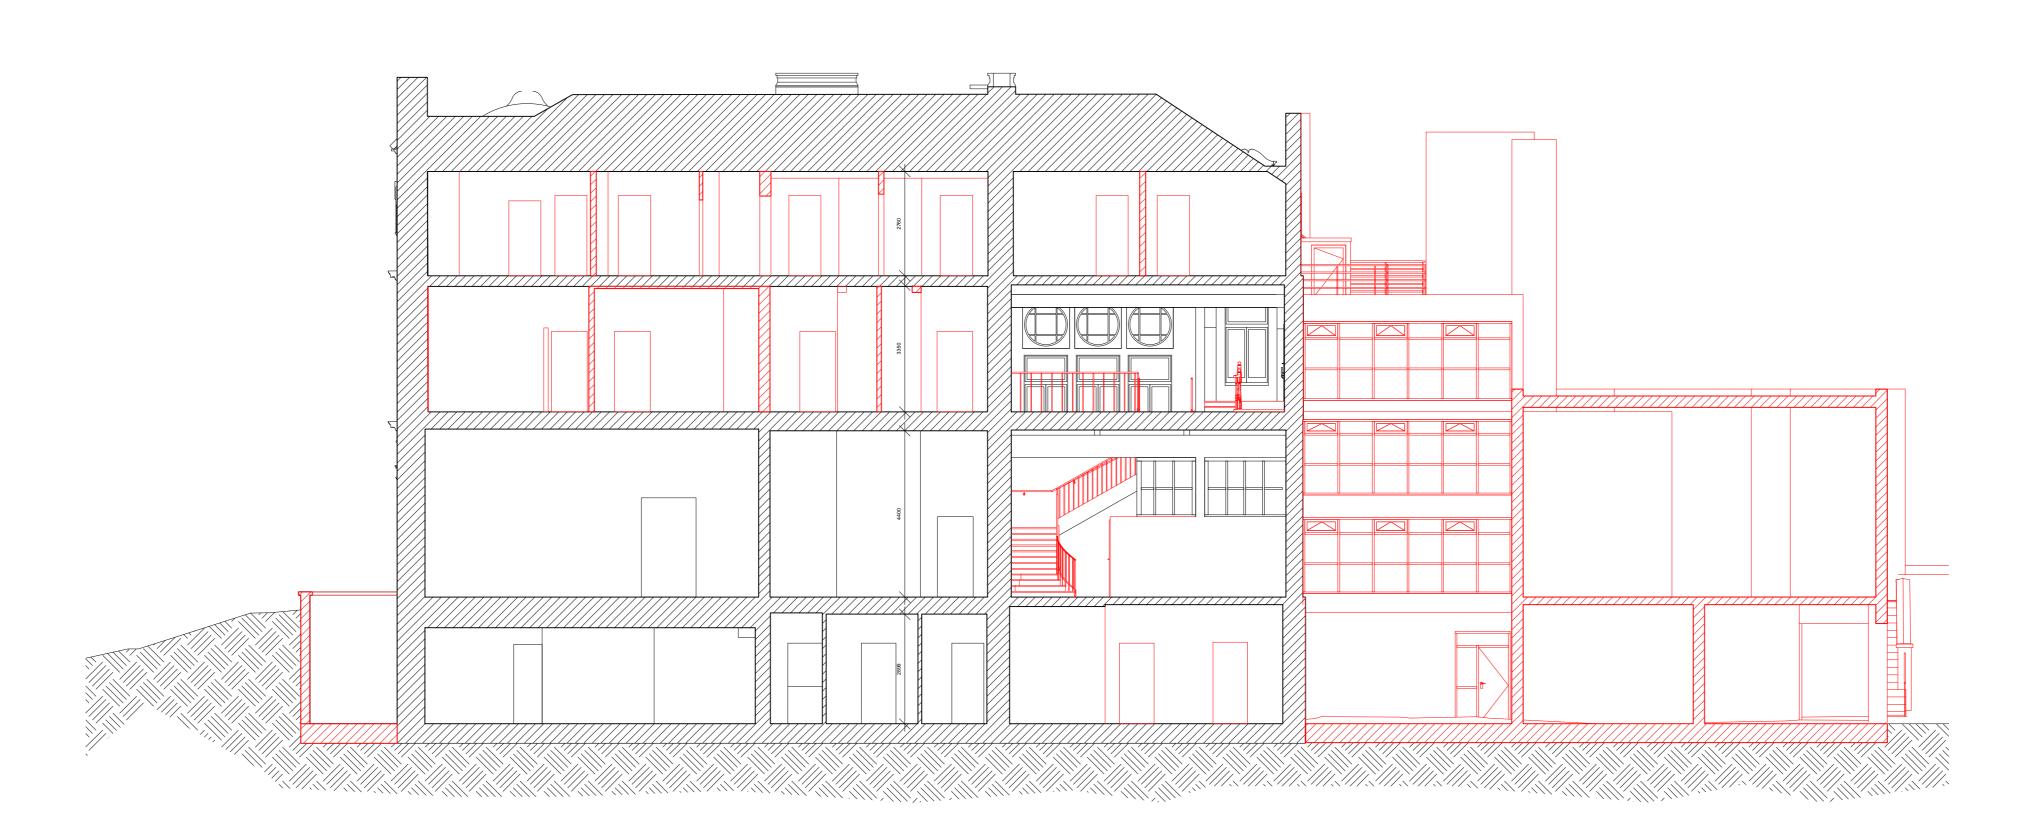

1 EXISTING AND REMOVAL SECTION F-F
PL-16 Scale: 1:100

2 EXISTING AND REMOVAL SECTION E-E
PL-16 Scale: 1:100

COPYRIGHT 2019 STANHOPE GATE ARCHITECTURE

THIS DRAWING IS FOR AESTHETIC DESIGN
INFORMATION PURPOSES ONLY & DOES NOT
CONTAIN ANY INFORMATION FOR CONSTRUCTION
OR COMPLIANCE TO BUILDING REGULATIONS.

DRAWINGS MAY BE SCALED FOR THE PURPOSES OF
PLANNING ONLY. ALL DIMENSIONS TO BE CHECKED
ON SITE.

KEY:

EXISTING WALLS TO BE RETAINED

EXISTING WALLS TO BE REMOVED

ALL ITEMS INDICATED FOR DEMOLITION TO BE AS PER STRUCTURAL ENGINEER'S DIRECTION FOR TEMPORARY WORKS & SUBJECT TO CONTRACTOR'S RISK ASSESSMENT.

REV. DATE DESCRIPTION

BRANCH HILL HOUSE LONDON

EXISTING AND REMOVAL SECTIONS

DRNG No PL-16 PL-16 SCALE 1:100 @ A0 1:200 @ A2

1:100 @ A0 1:200 @ A2 DEC 2019

T 020 7451 0955 mail@stanhopegate.co.uk www.stanhopegatearchitecture.com