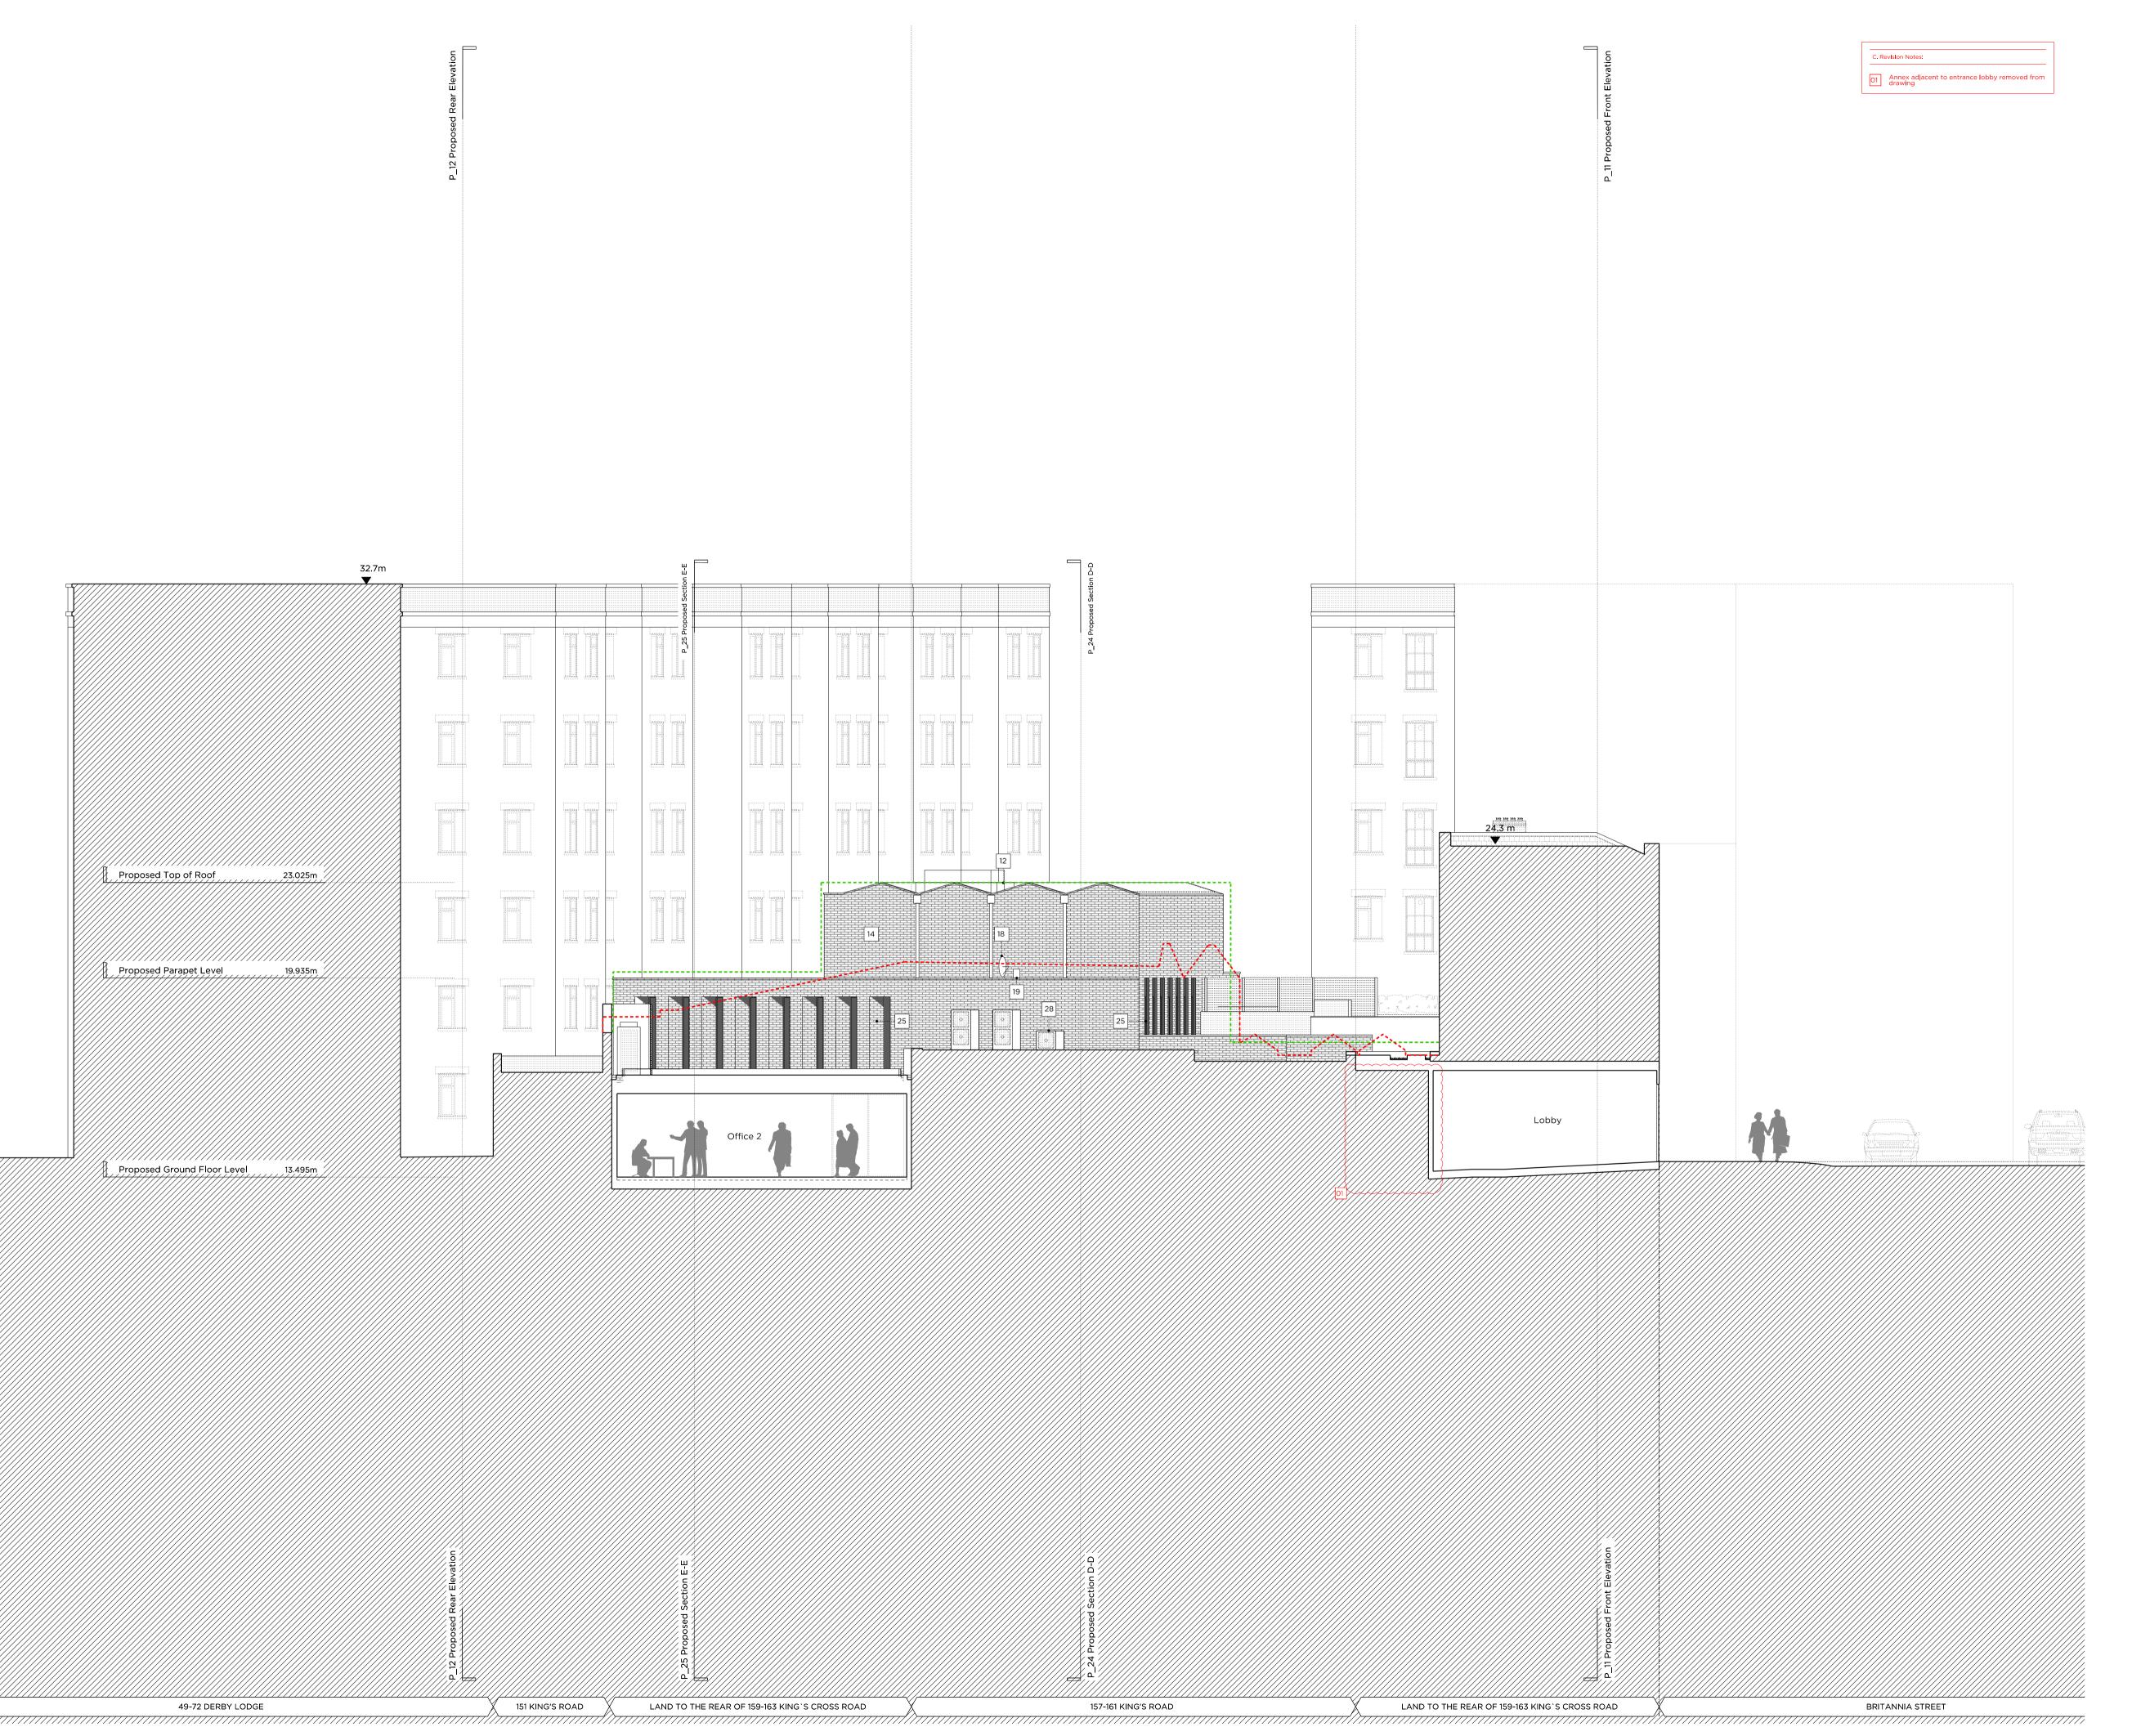

## PLANNING

| Project No.    |                              | 160      | )38    |  |
|----------------|------------------------------|----------|--------|--|
| Client         |                              | Balcap I | Re Ltd |  |
| Date           | December 2019                |          |        |  |
| Scale          | 1:100@A1 / 1:200@A3          |          |        |  |
| Project        | Land to Rear of 159-163 King | gs Cross | Road   |  |
|                |                              |          |        |  |
| Drawing Title: | Propose                      | d Sectic | n F-F  |  |