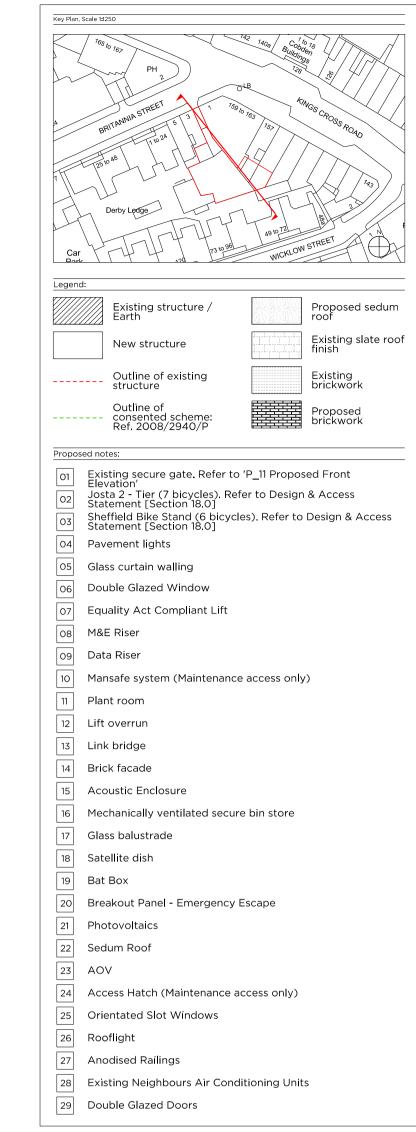

| Non Material Amendment                    | 13.11.2019 | Rev C |
|-------------------------------------------|------------|-------|
| Plant enclosure revised & terrace omitted | 26.05.2017 | Rev B |
| Revision Following Planners Comments      | 10.03.2017 | Rev A |
| Issued for Planning                       | 18.11.2016 | Rev - |

## PLANNING

| Project No.    |                              | 160      | )38    |  |
|----------------|------------------------------|----------|--------|--|
| Client         |                              | Balcap I | Re Ltd |  |
| Date           | December 2019                |          |        |  |
| Scale          | 1:100@A1 / 1:200@A3          |          |        |  |
| Project        | Land to Rear of 159-163 King | gs Cross | Road   |  |
|