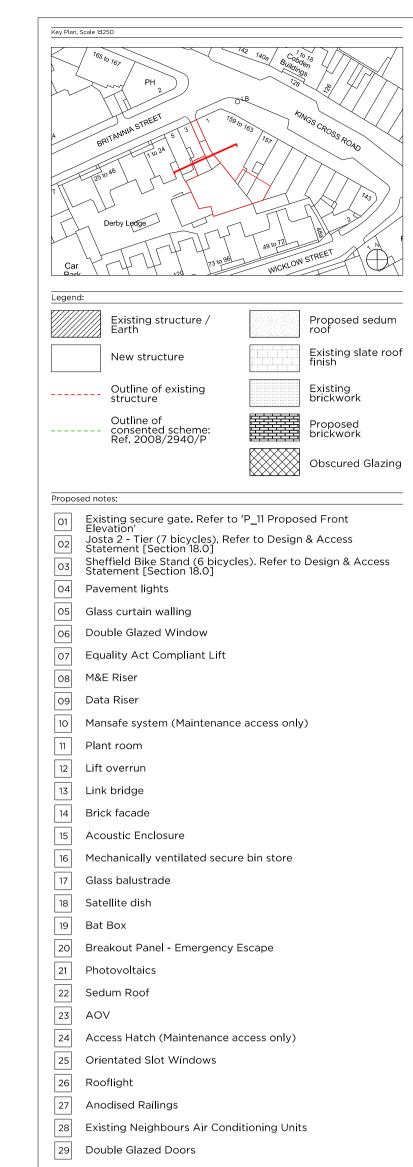

| Project No.    | 16038                |                |         |  |
|----------------|----------------------|----------------|---------|--|
| Client         |                      | Balcap         | Re Ltd  |  |
| Date           | December 2019        |                |         |  |
| Scale          | 1:100@A1 / 1:200@A3  |                |         |  |
| Project La     | and to Rear of 159-  | 163 Kings Cros | ss Road |  |
| Drawing Title: | Proposed Section D-D |                |         |  |
|                |                      |                | Rev.    |  |
| Drawing No.    |                      | P_24           | Rev C   |  |