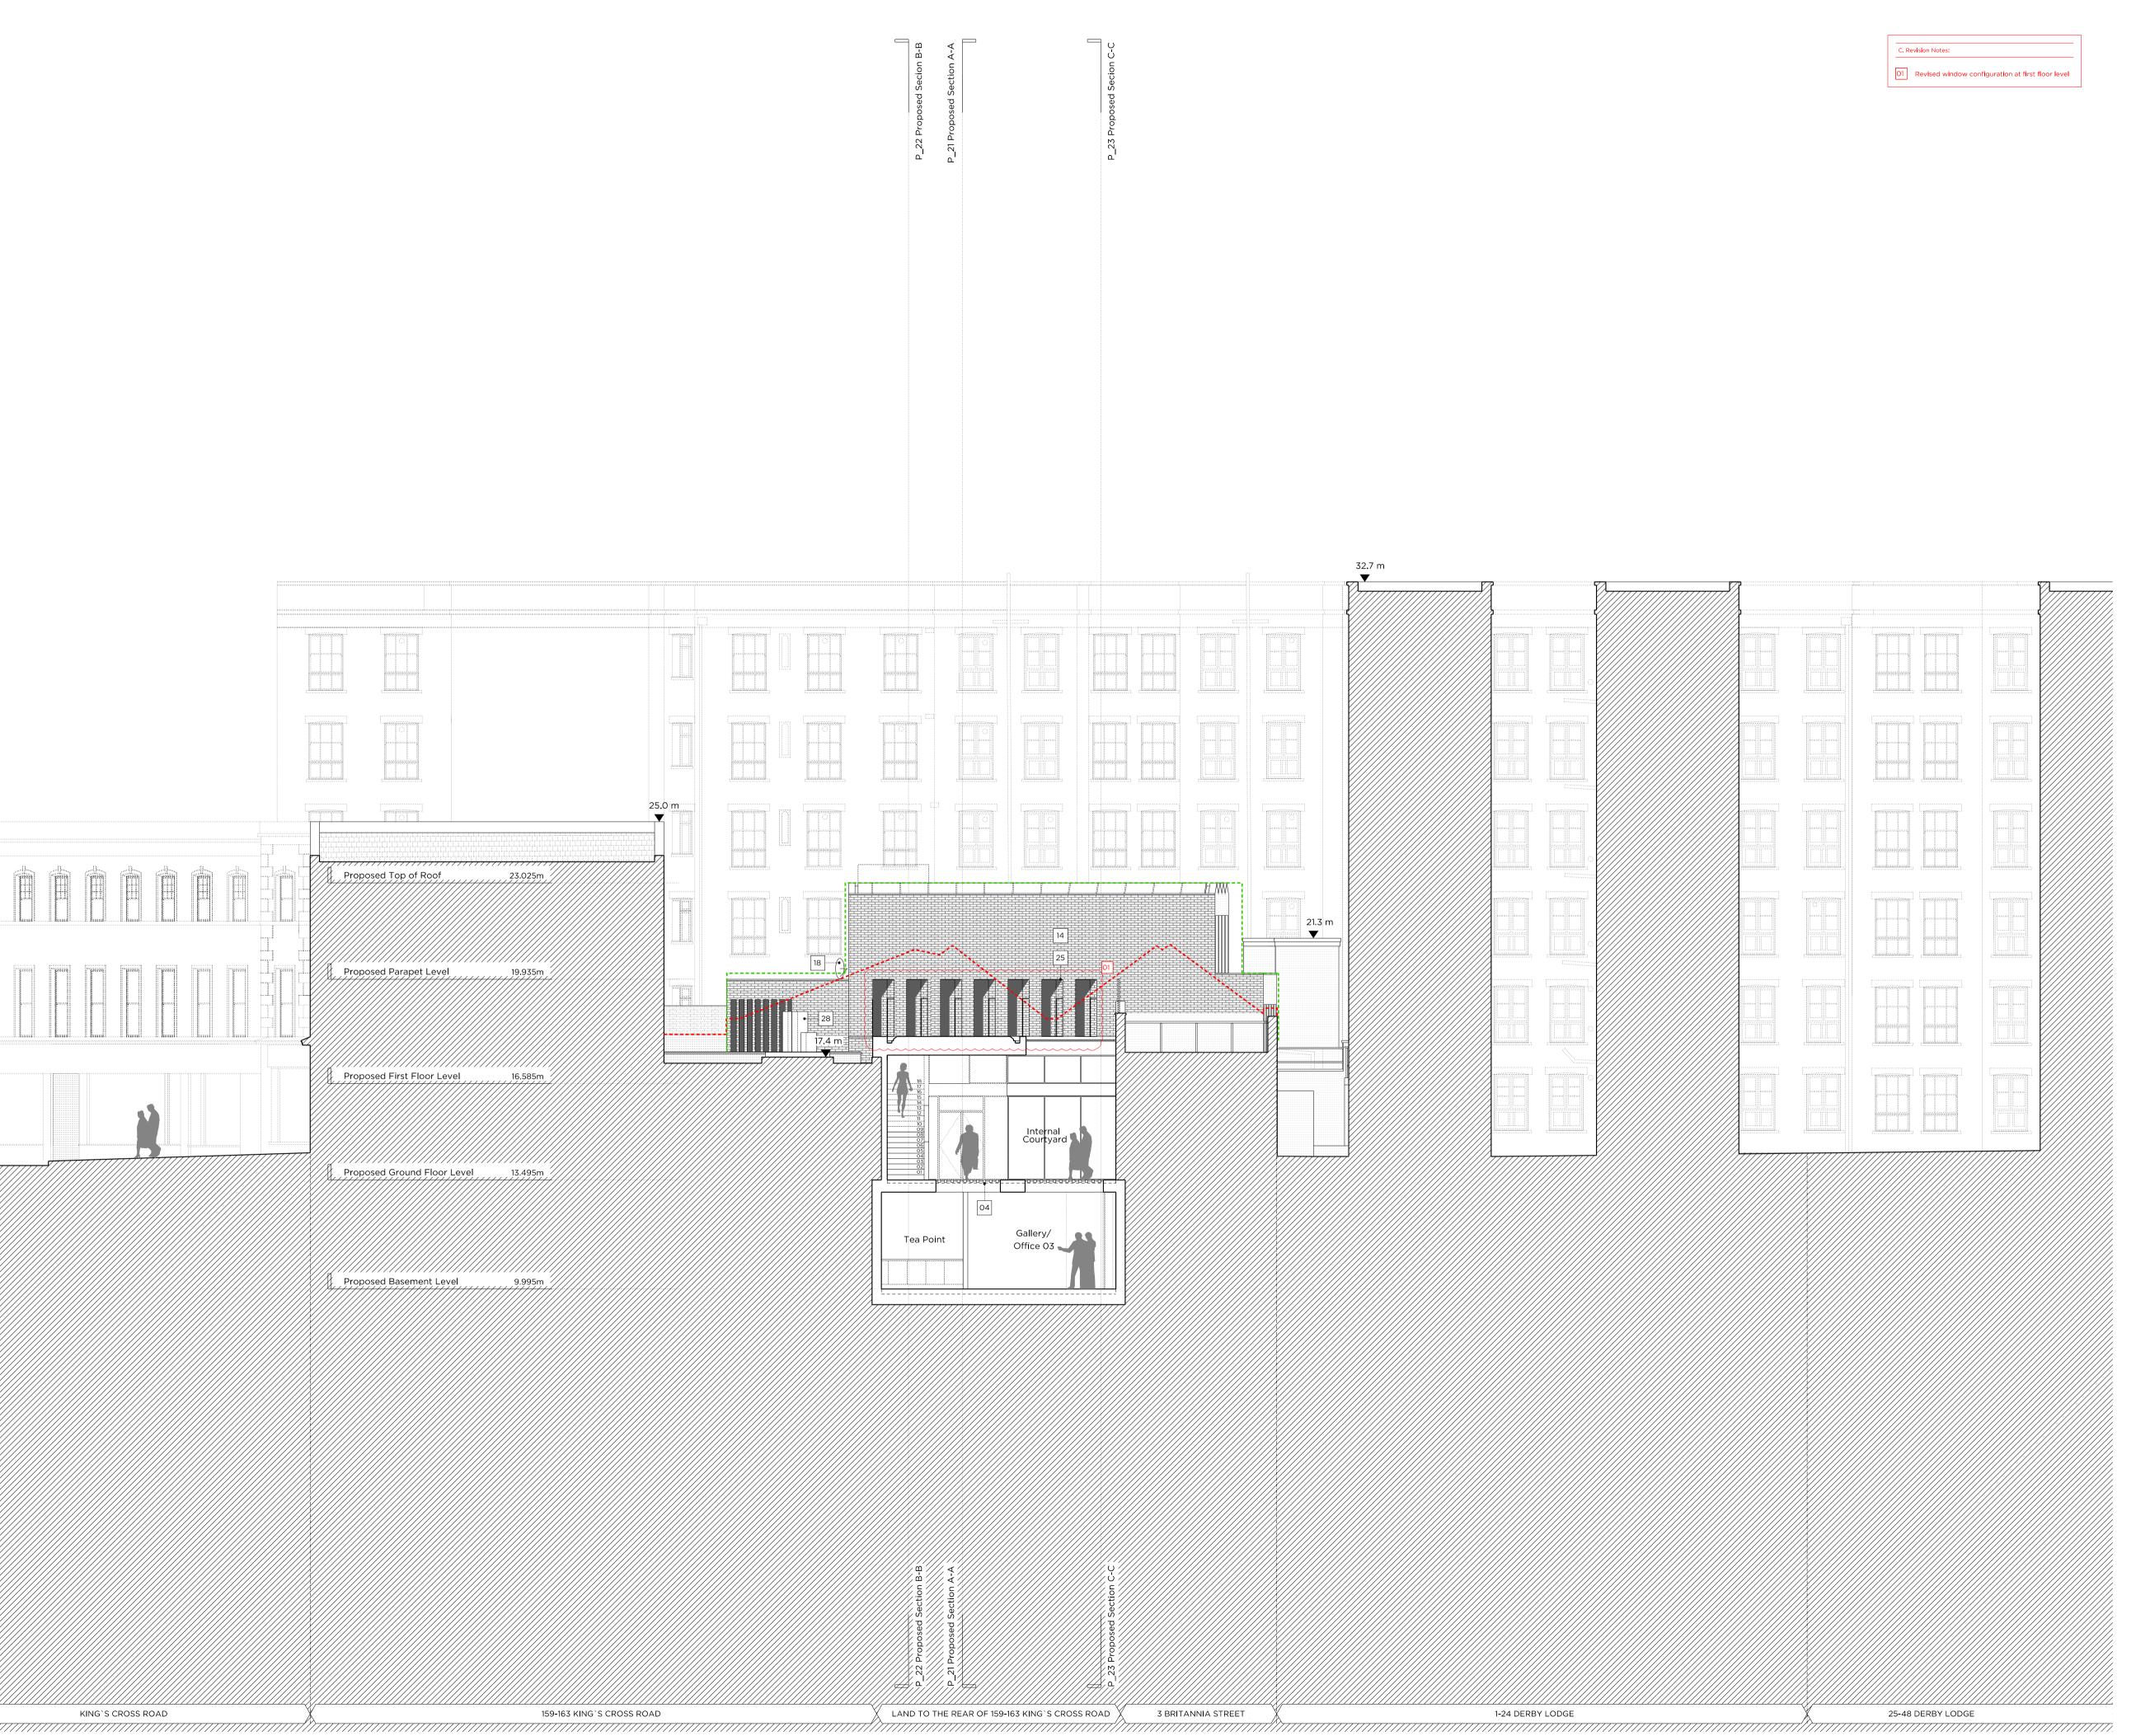

| Project No.    | 16038                |                |         |  |
|----------------|----------------------|----------------|---------|--|
| Client         |                      | Balcap         | Re Ltd  |  |
| Date           | December 2019        |                |         |  |
| Scale          | 1:100@A1 / 1:200@A3  |                |         |  |
| Project La     | and to Rear of 159-  | 163 Kings Cros | ss Road |  |
| Drawing Title: | Proposed Section D-D |                |         |  |
|                |                      |                | Rev.    |  |
| Drawing No.    |                      | P_24           | Rev C   |  |