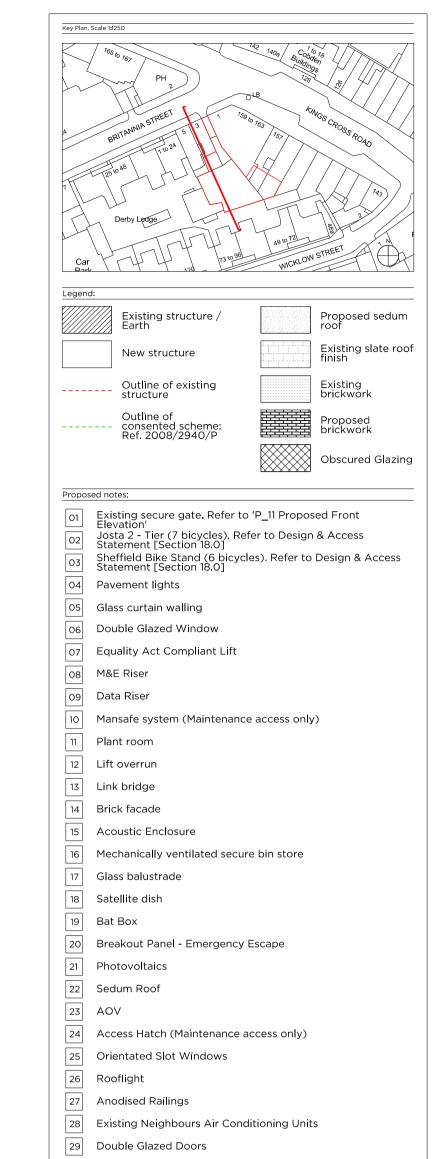

| Non Material Amendment               | 13.11.2019 | P3    |
|--------------------------------------|------------|-------|
| Revision Following Planners Comments | 10.03.2017 | Rev A |
| Issued for Planning                  | 18.11.2016 | Rev - |



Project No.

16038

Client

Balcap Re Ltd

Date

December 2019

Scale

1:100@A1 / 1:200@A3

Project

Land to Rear of 159-163 Kings Cross Road

Drawing Title:

Proposed Section C-C

Drawing No.

P\_23

Rev.
P3

Drawn

Approved

BA

TB

TB



Copyright Marek Wojciechowski Architects.
No implied license exists. This drawing should not be used to calculate areas for the purposes of valuation. All dimensions to be checked on site by the contractor and such dimensions to be their responsibility. Do not scale drawings. All work must comply with rel