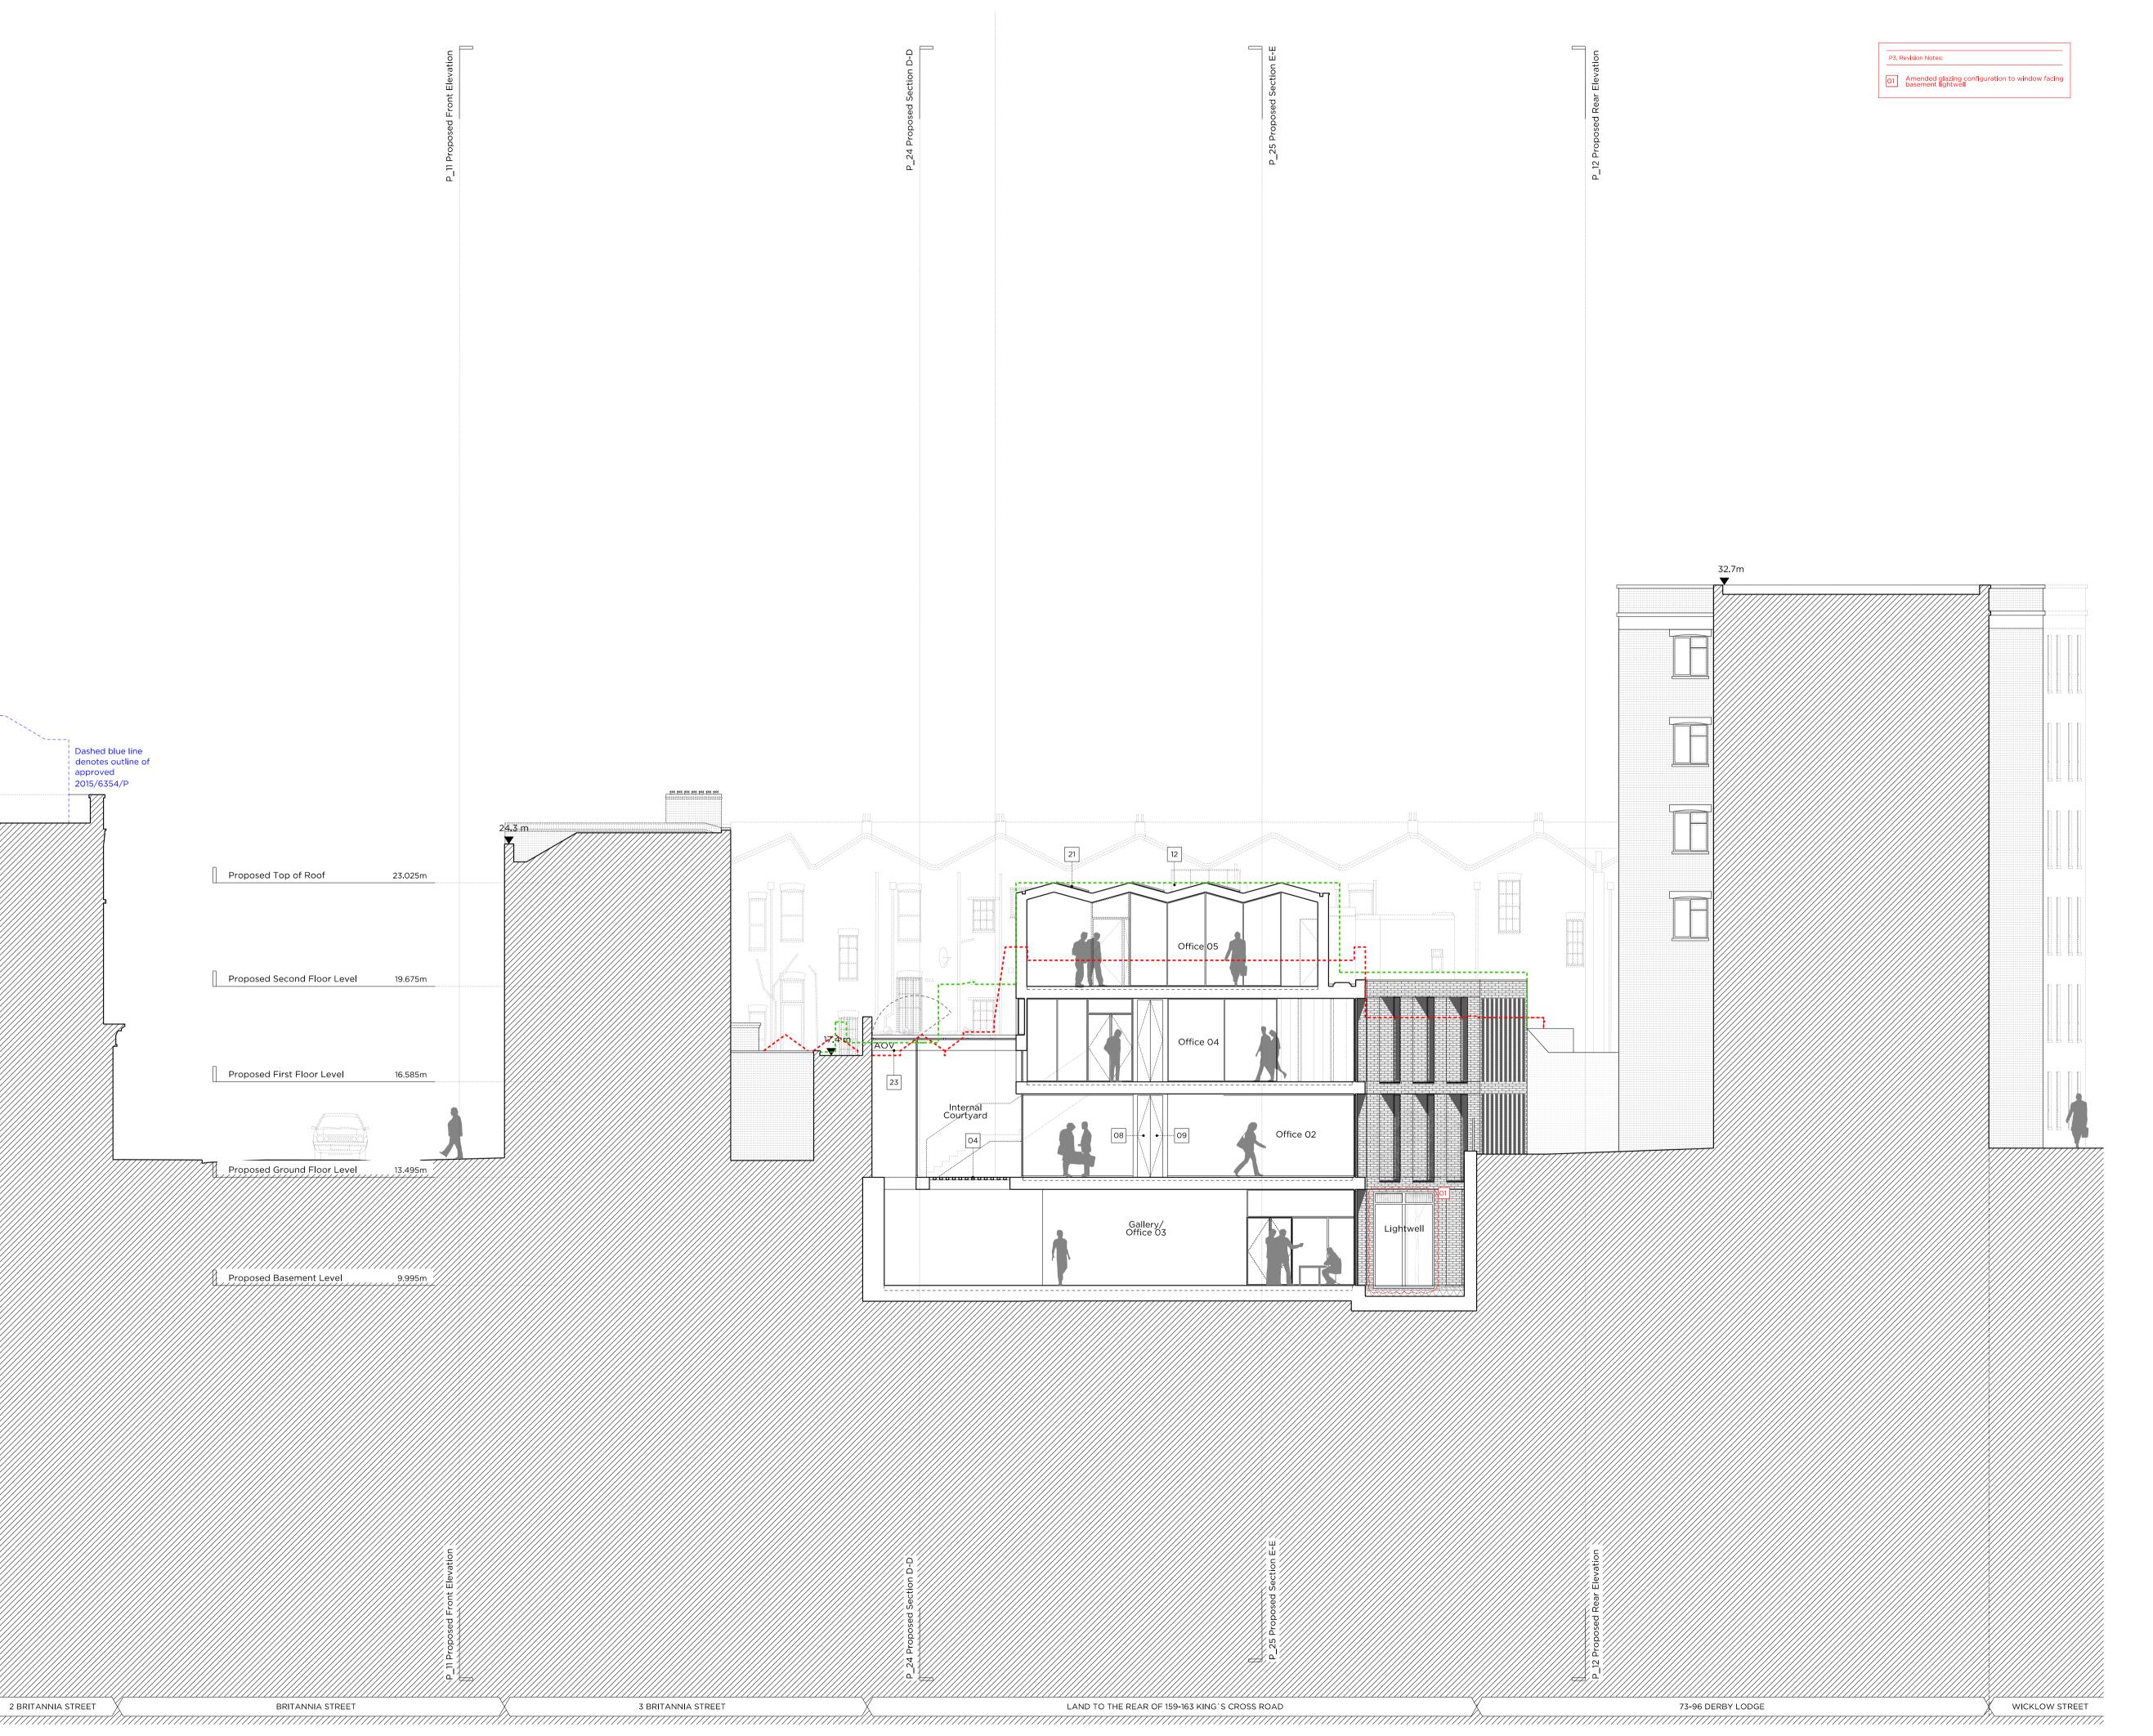

Project

Land to Rear of 159-163 Kings Cross Road

Drawing Title:

Proposed Section C-C

Drawing No.

P\_23

Rev.
P3

Drawn