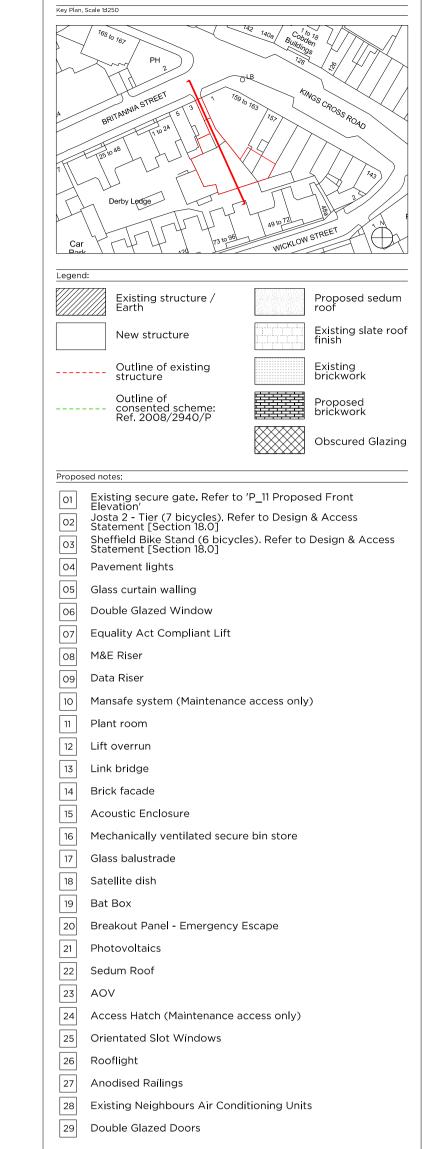

| Non Material Amendment               | 13.11.2019 | P3    |
|--------------------------------------|------------|-------|
| Revision Following Planners Comments | 10.03.2017 | Rev A |
| Issued for Planning                  | 18.11.2016 | Rev - |

## Project No. Project No. 16038

Date December 2019
Scale 1:100@A1 / 1:200@A3
Project Land to Rear of 159-163 Kings Cross Road

Drawing Title: Proposed Section A-A

Drawing No.

P\_21

Rev.
P3

Drawn Approved Signed



Copyright Marek Wojciechowski Architects.

No implied license exists. This drawing should not be used to calculate areas for the purposes of valuation. All dimensions to be checked on site by the contractor and such dimensions to be their responsibility. Do not scale drawings. All work must comply with relevant British Standard