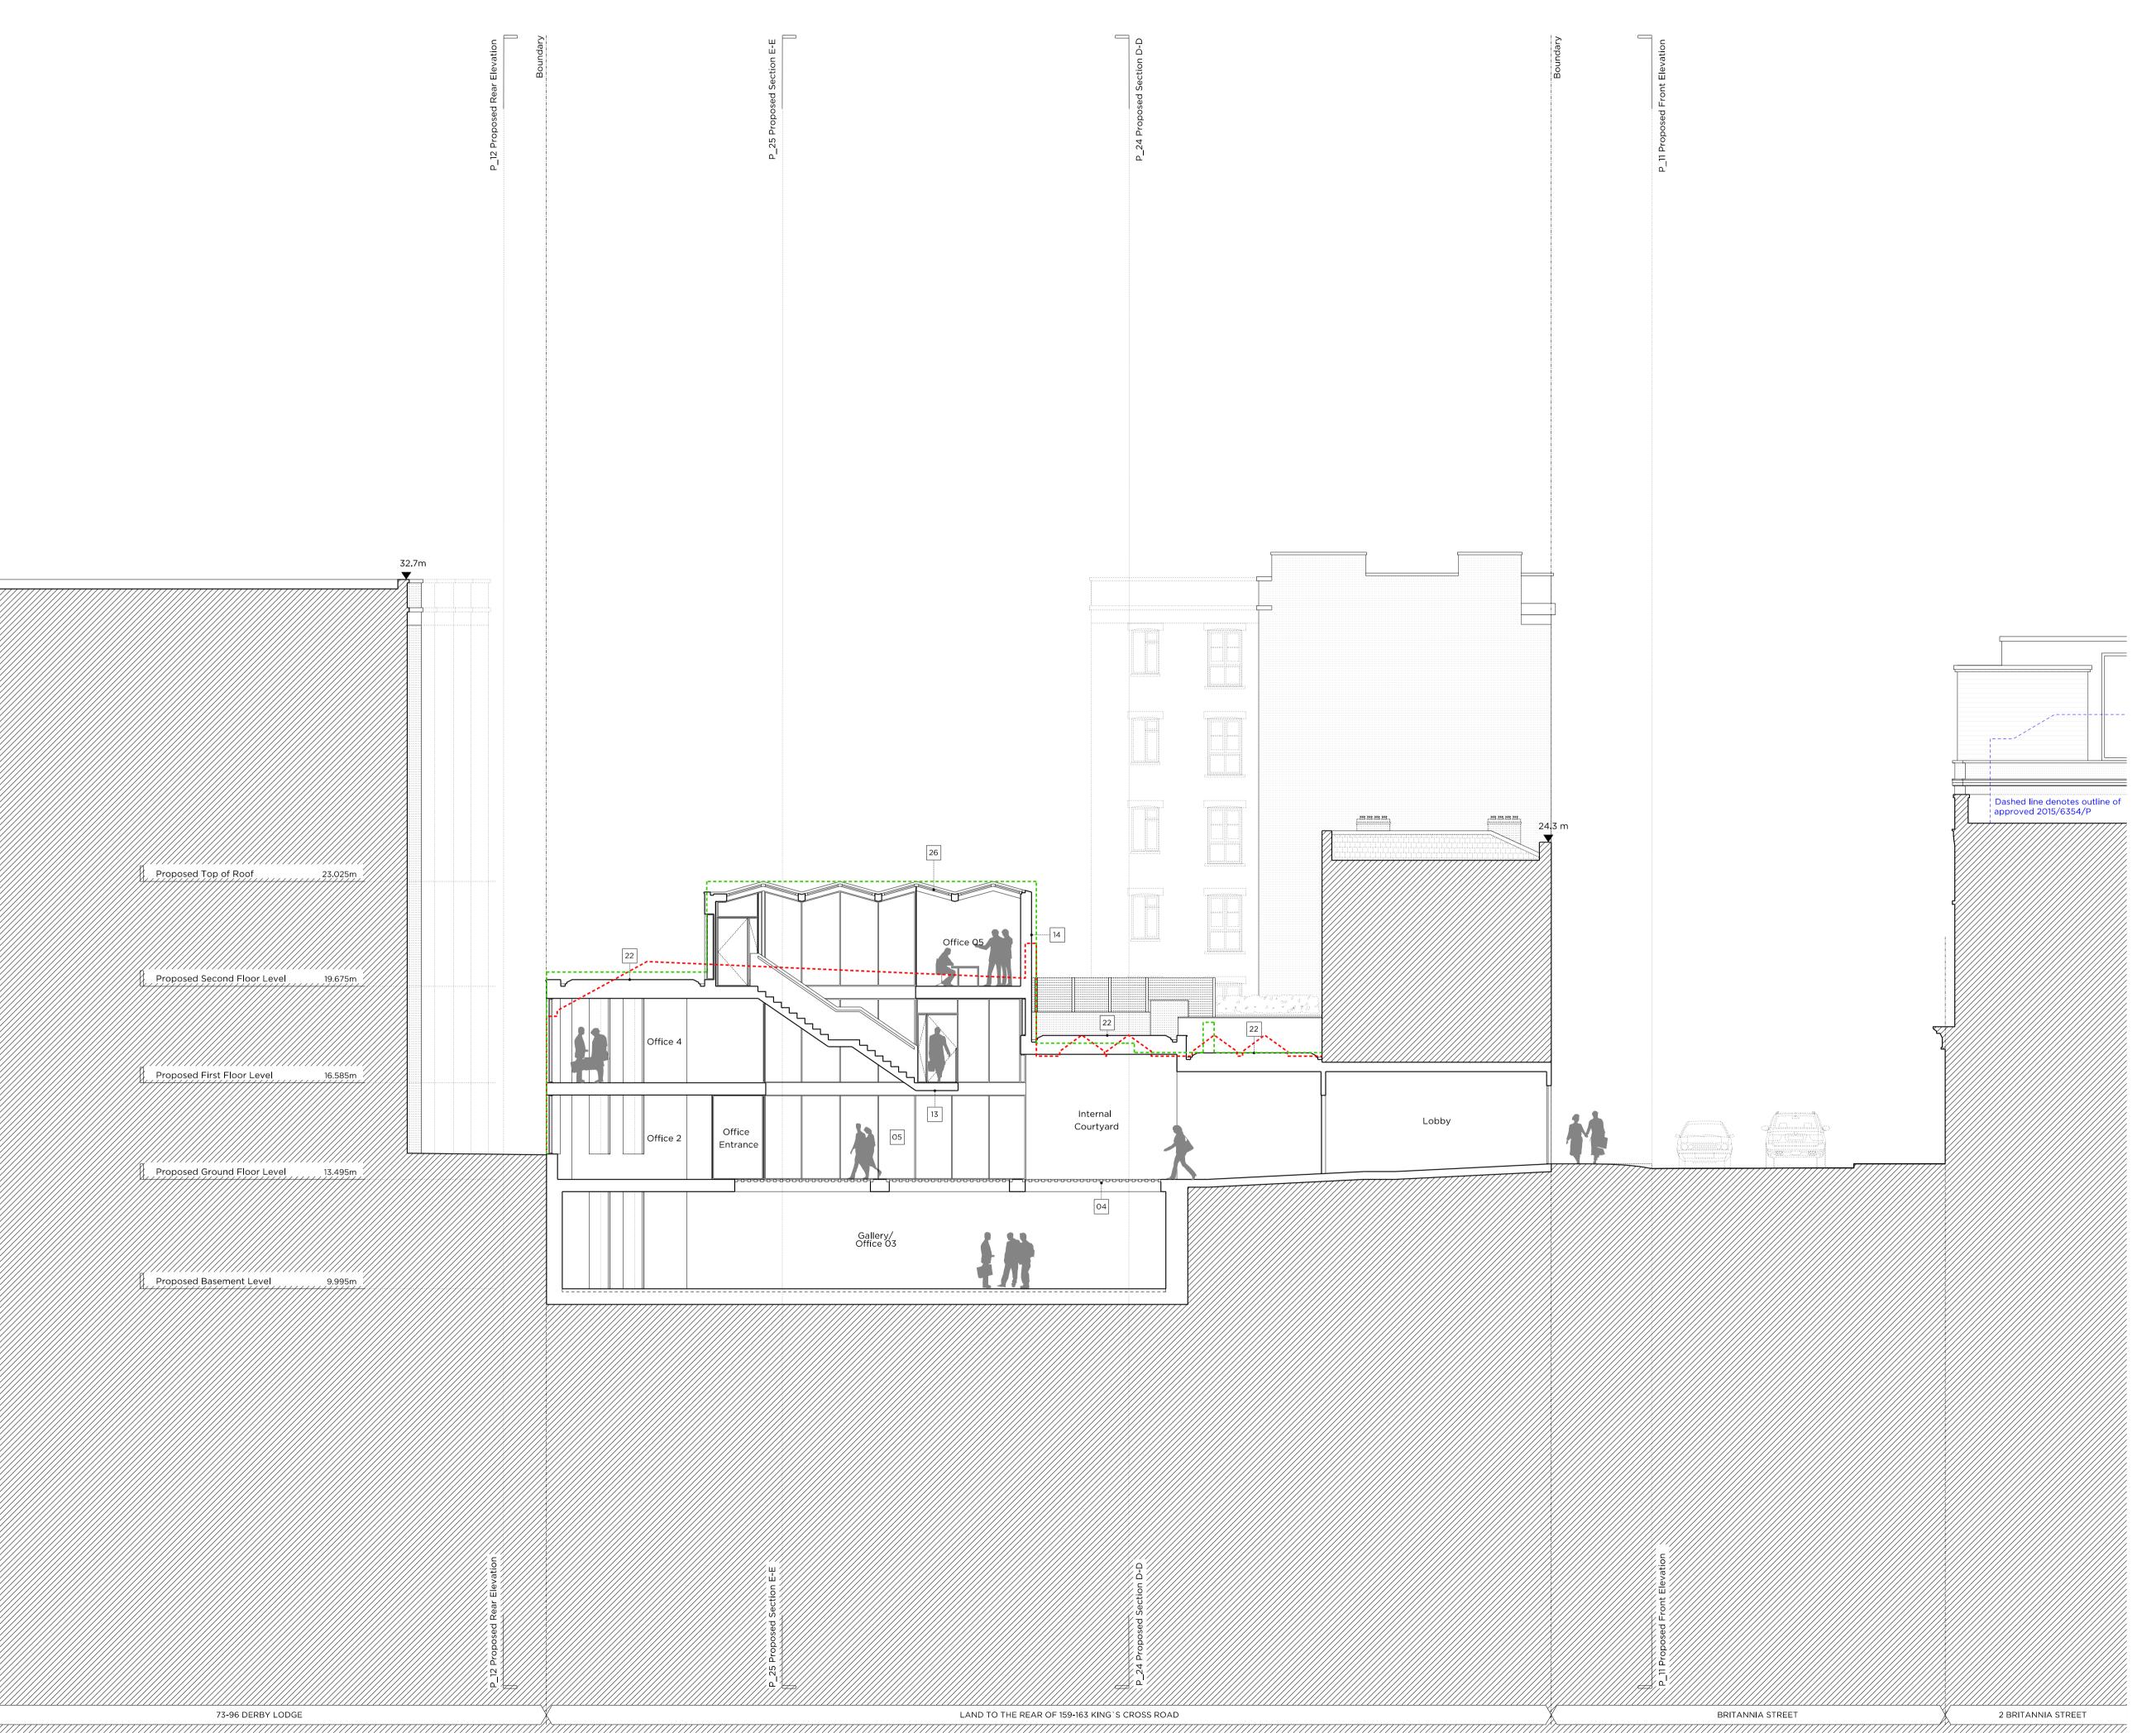

## Project No. Project No. 16038

Date December 2019
Scale 1:100@A1 / 1:200@A3
Project Land to Rear of 159-163 Kings Cross Road

Drawing Title: Proposed Section A-A

Drawing No.

P\_21

Rev.
P3

Drawn Approved Signed