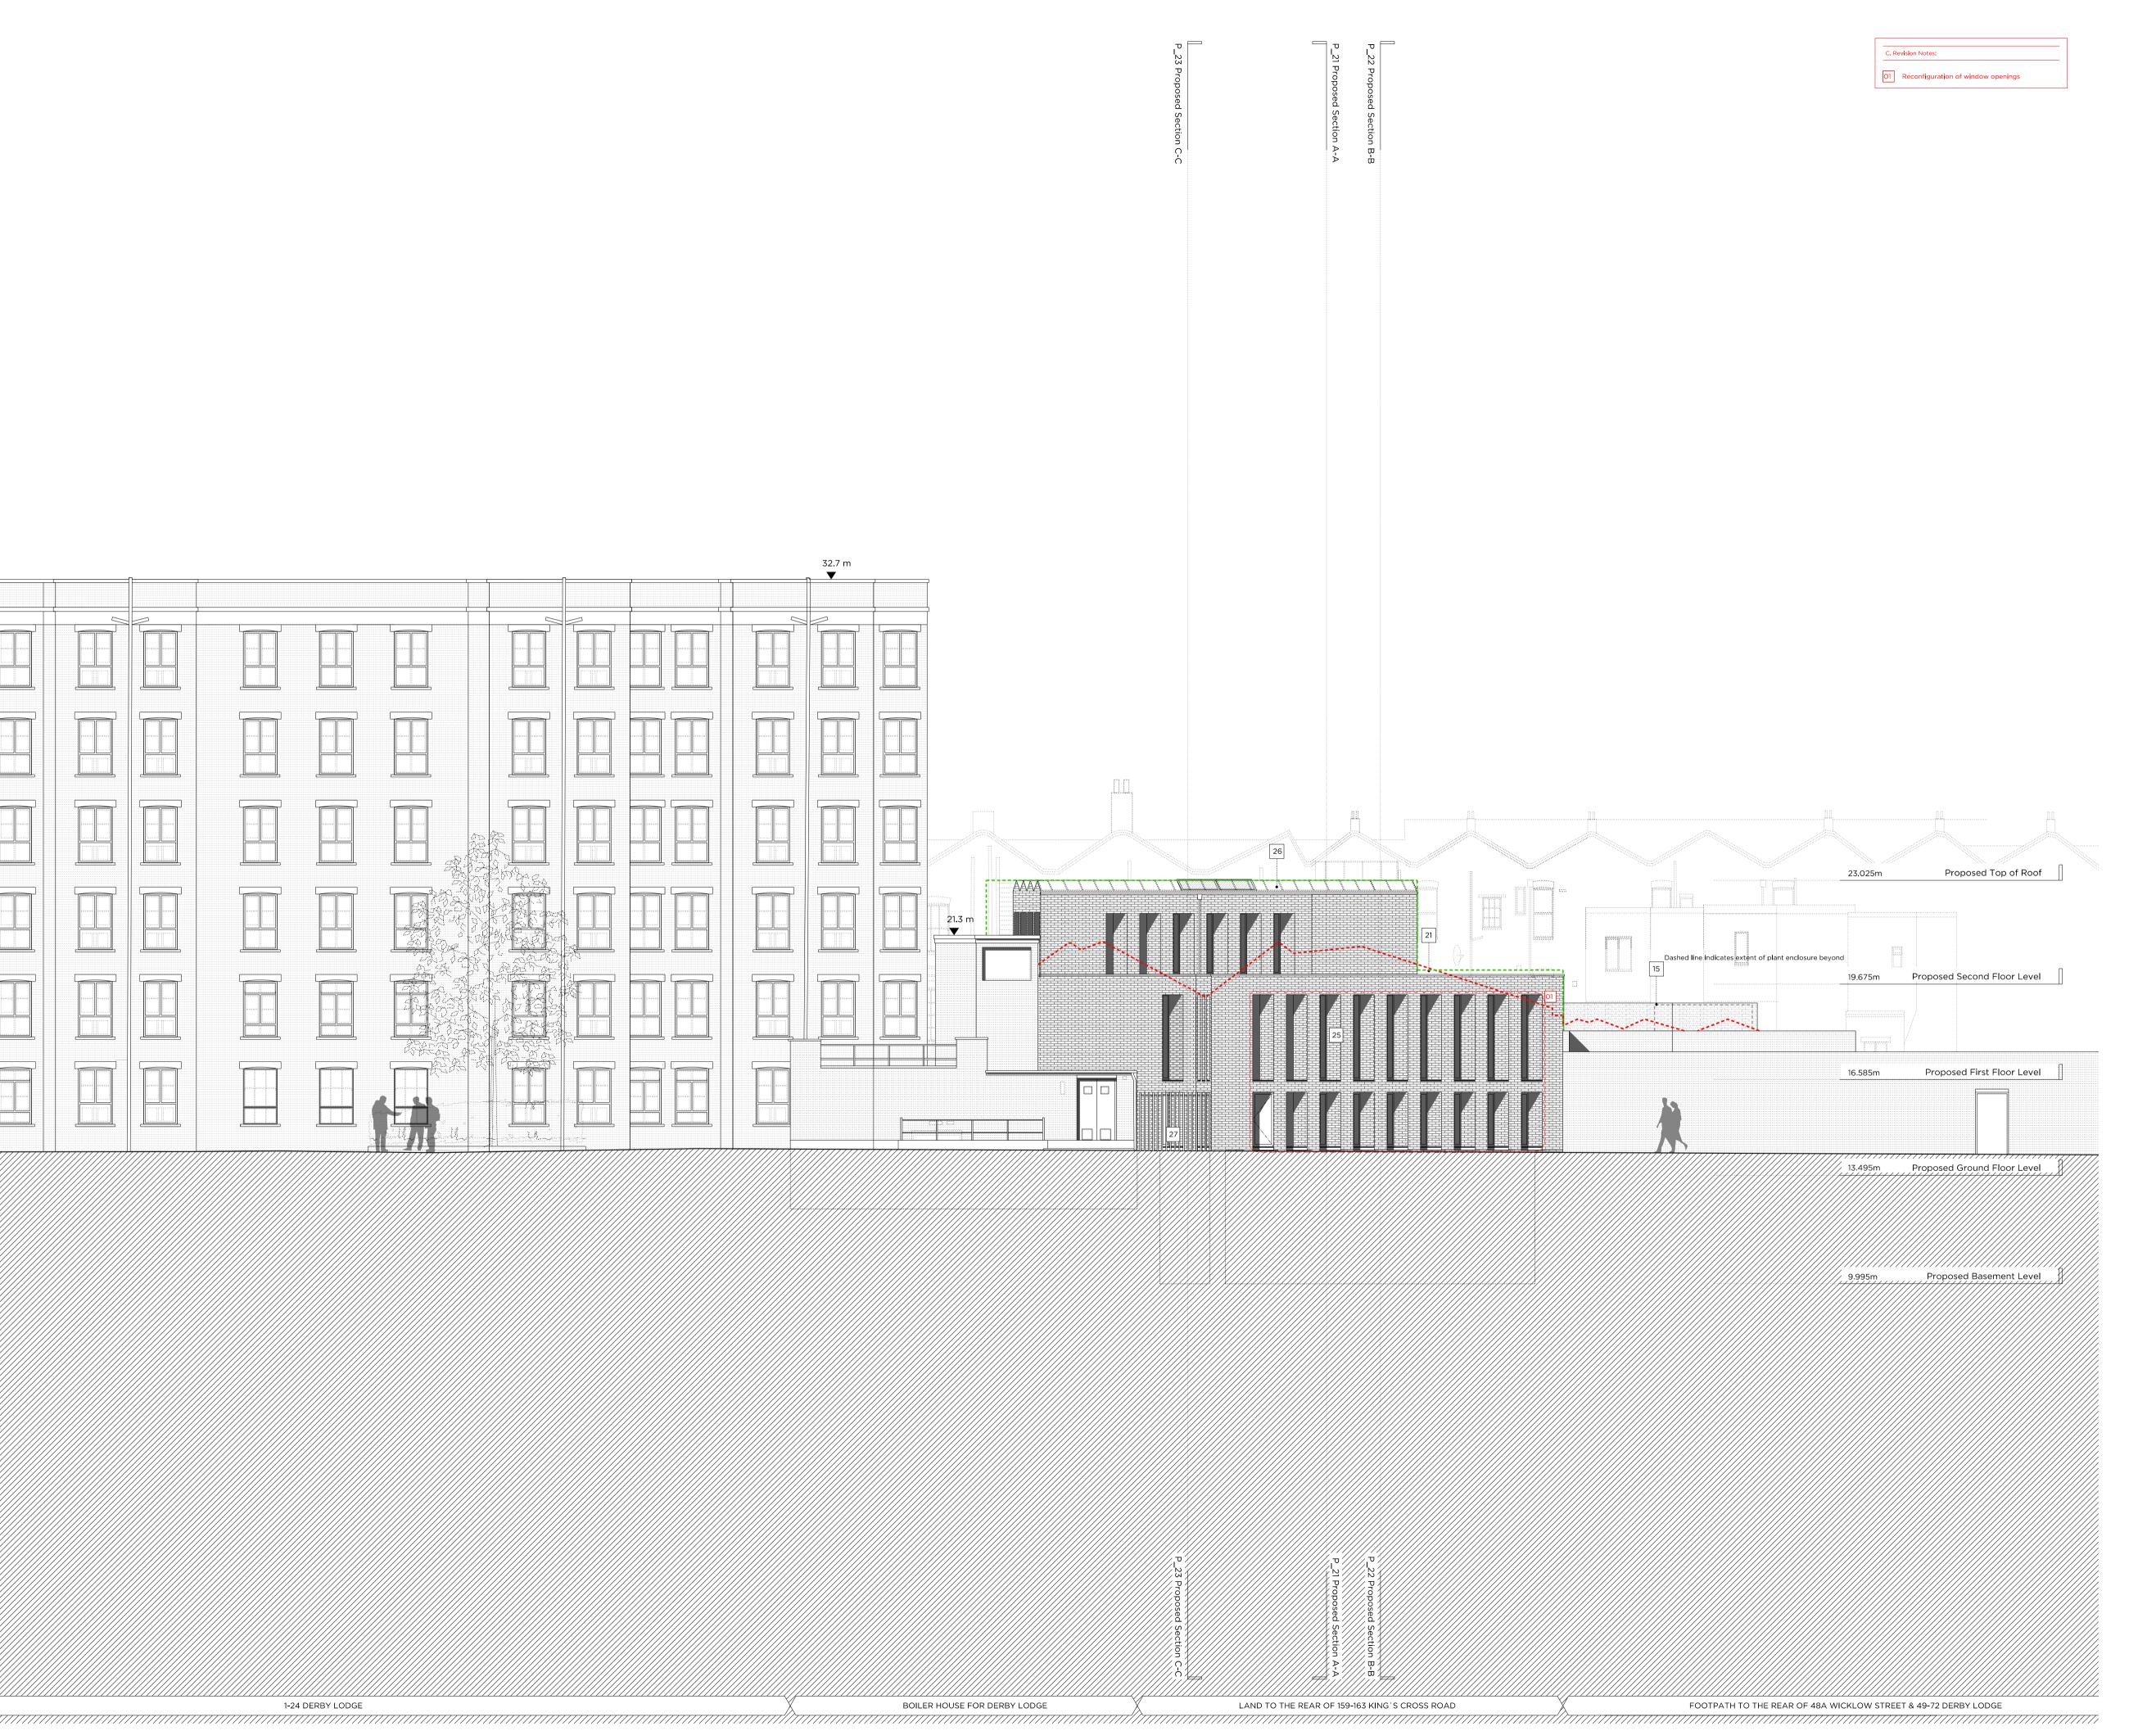

Project No. 16038 Balcap Re Ltd December 2019 Sca**l**e 1:100@A1 / 1:200@A3 Project Land to Rear of 159-163 Kings Cross Road Proposed Rear Eleveation (Southeast) Drawing No. Rev. Rev C P\_12

TB

BA

Copyright Marek Wojciechowski Architects.