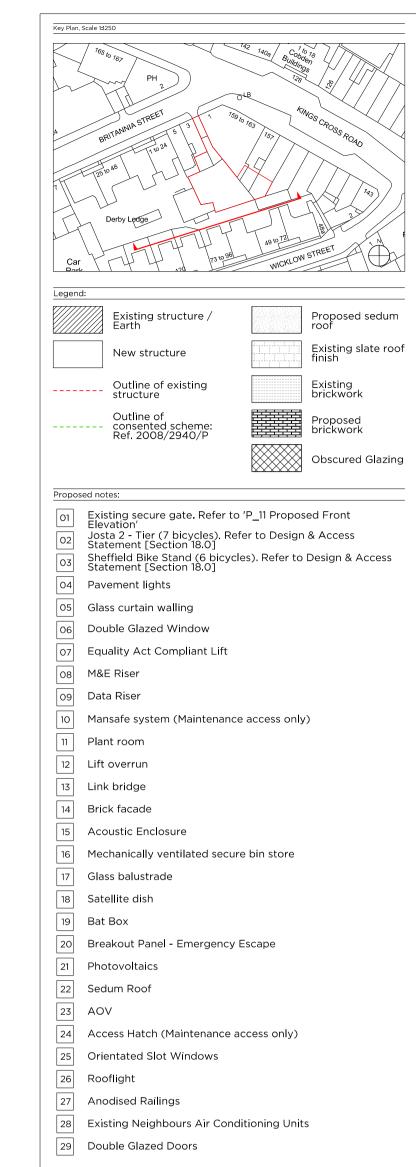

Project No. 16038 Balcap Re Ltd December 2019 Sca**l**e 1:100@A1 / 1:200@A3 Project Land to Rear of 159-163 Kings Cross Road Proposed Rear Eleveation (Southeast) Drawing No. Rev. Rev C P\_12

TB

BA

Copyright Marek Wojciechowski Architects.