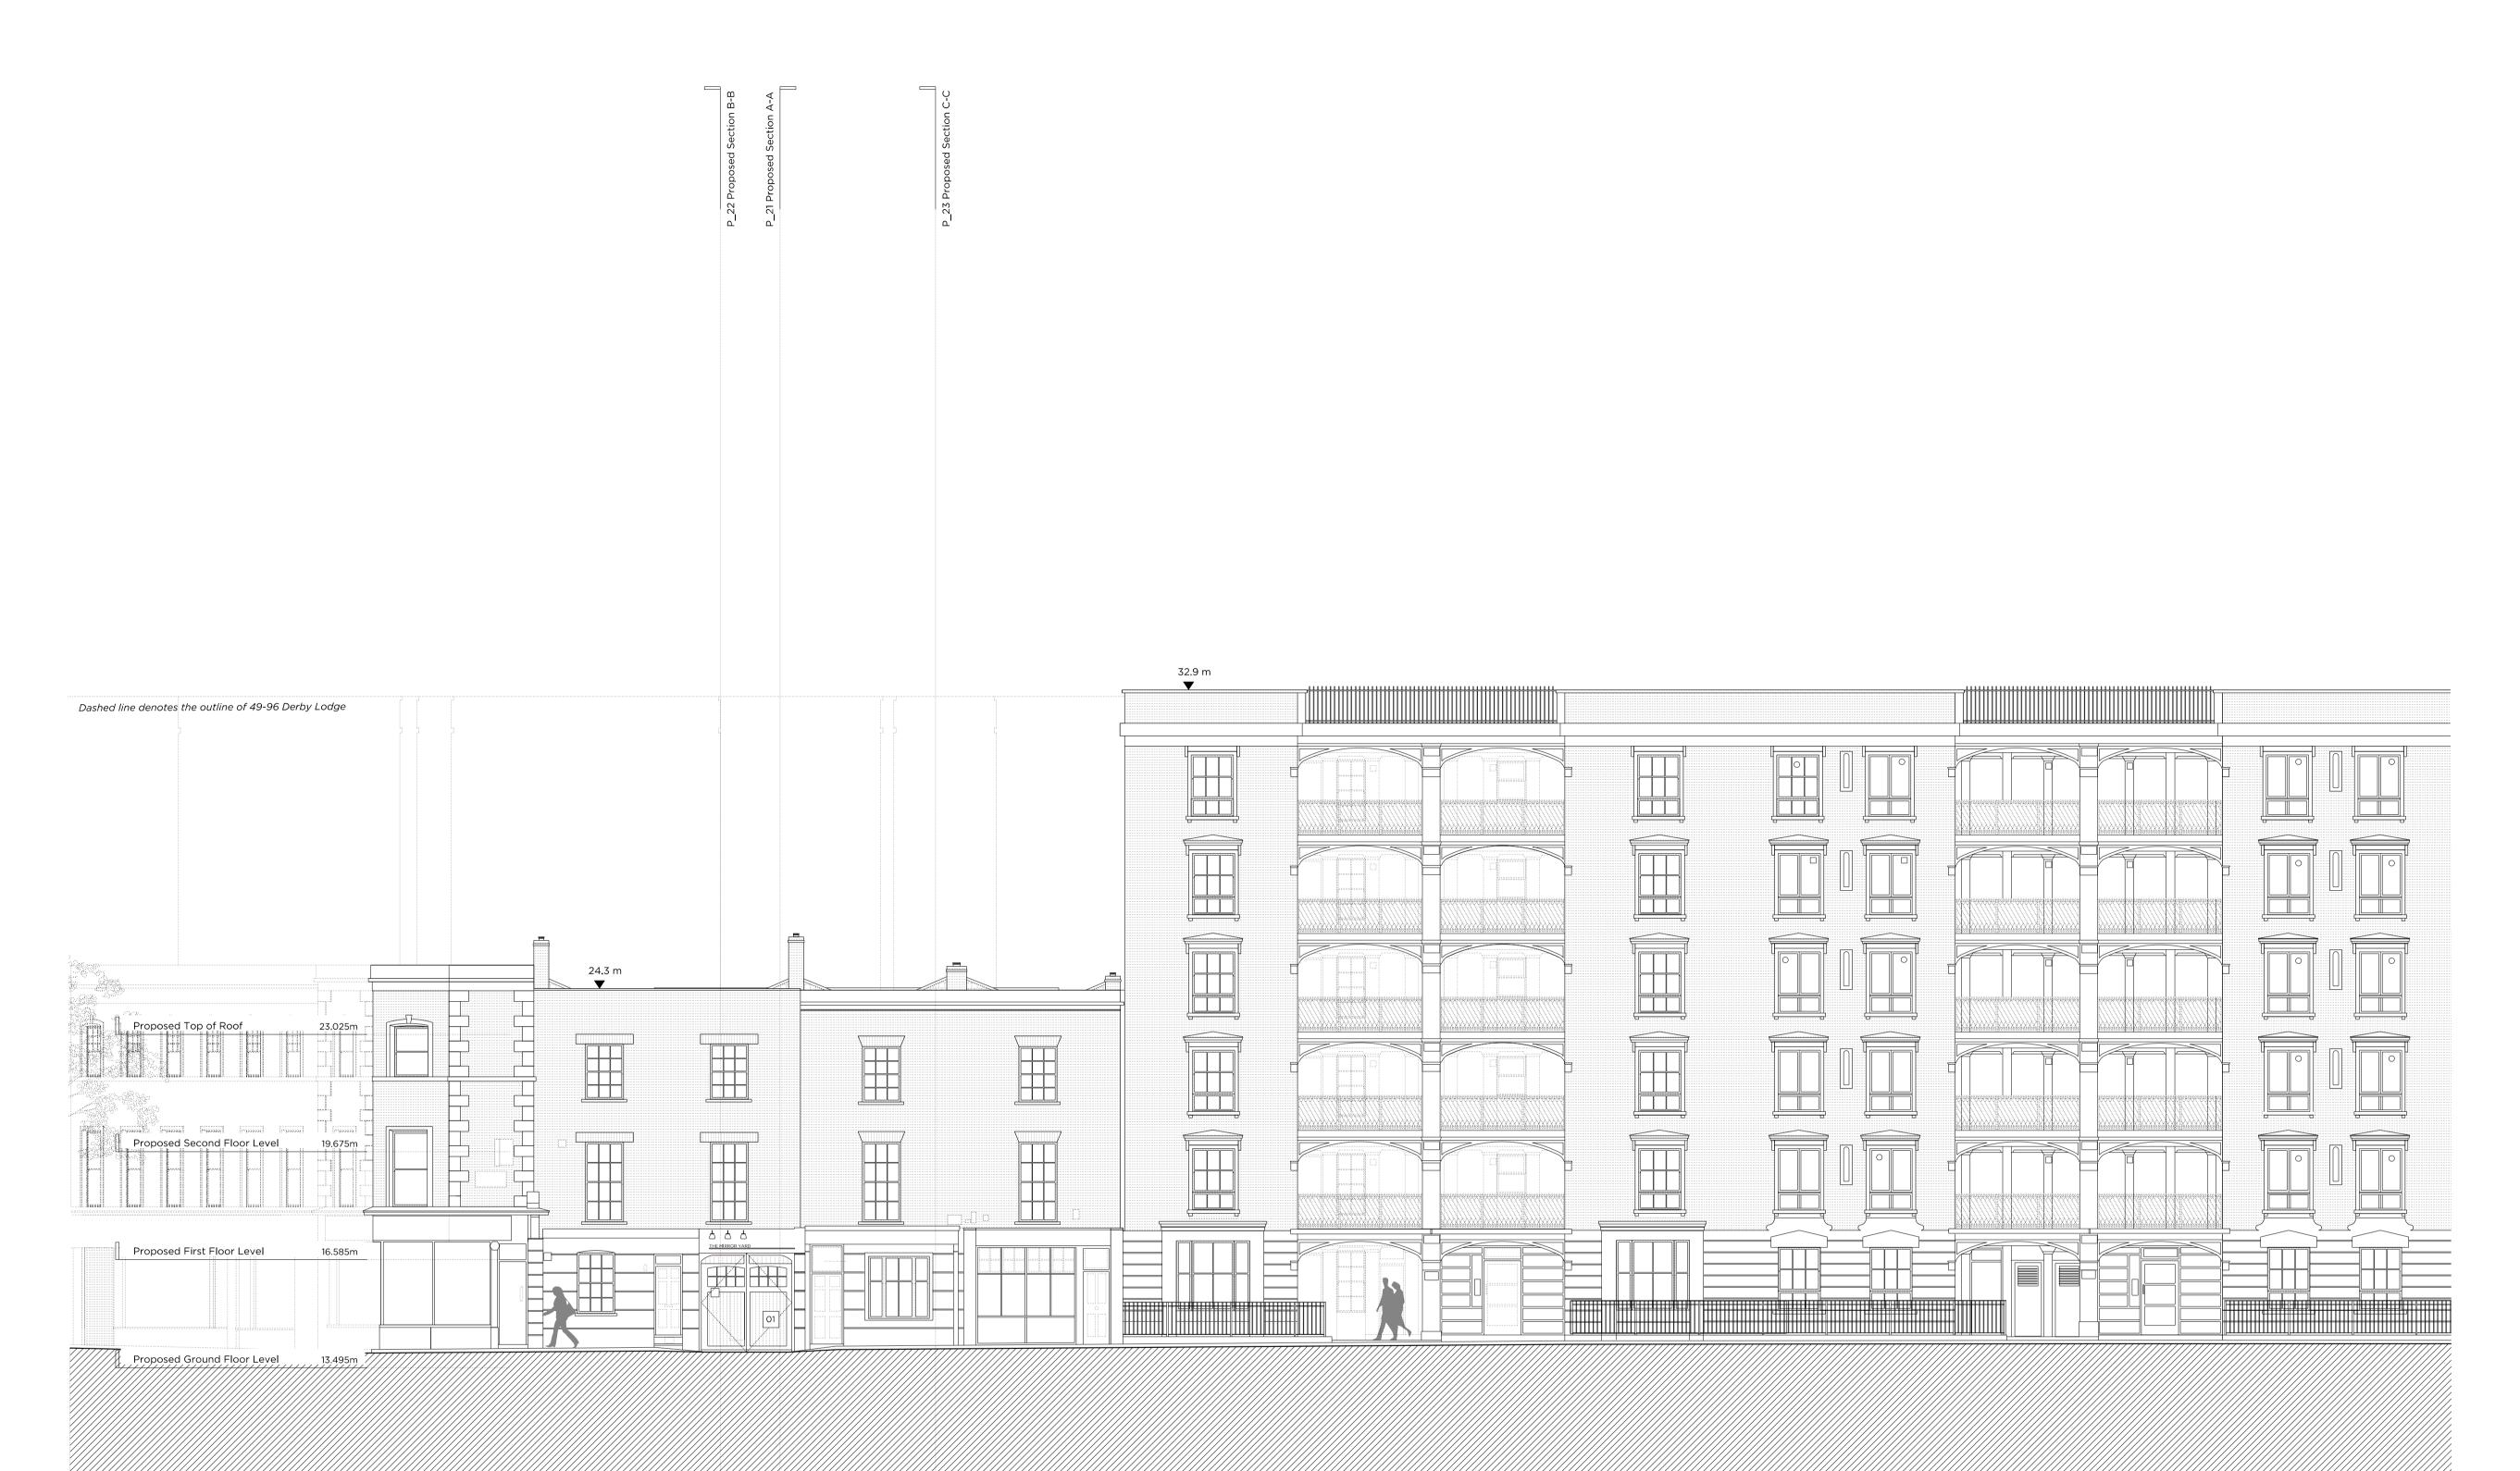

P\_22 Proposed Section B-B P\_21 Proposed Section A-A

5 BRITANNIA STREET

1-24 DERBY LODGE

SITE ENTRANCE 3 BRITANNIA STREET

1 BRITANNIA STREET

163 KING'S CROSS ROAD

KING'S CROSS ROAD

77777

Date December 2019 Scale 1:100@A1 / 1:200@A3 Project Land to Rear of 159-163 Kings Cross Road Drawing Title: Proposed Front Elevation (Northwest) Drawing No. Rev. P3 P\_11 Drawn Approved Signed ΤВ ΒA ΤВ Marek Wojciechowski Architects Ltd. 66 - 68 Margaret Street W1W 8SR T. 020 7580 9336 www.mw-a.co.uk Copyright Marek Wojciechowski Architects. No implied license exists. This drawing should not be used to calculate areas for the purposes of valuation. All dimensions to be checked on site by the contractor and such dimensions to be their responsibility. Do not scale drawings. All work must comply with relevant British Standards and Building Regulations requirements. Drawing errors and omissions to be reported to the architect.

25-48 DERBY LODGE