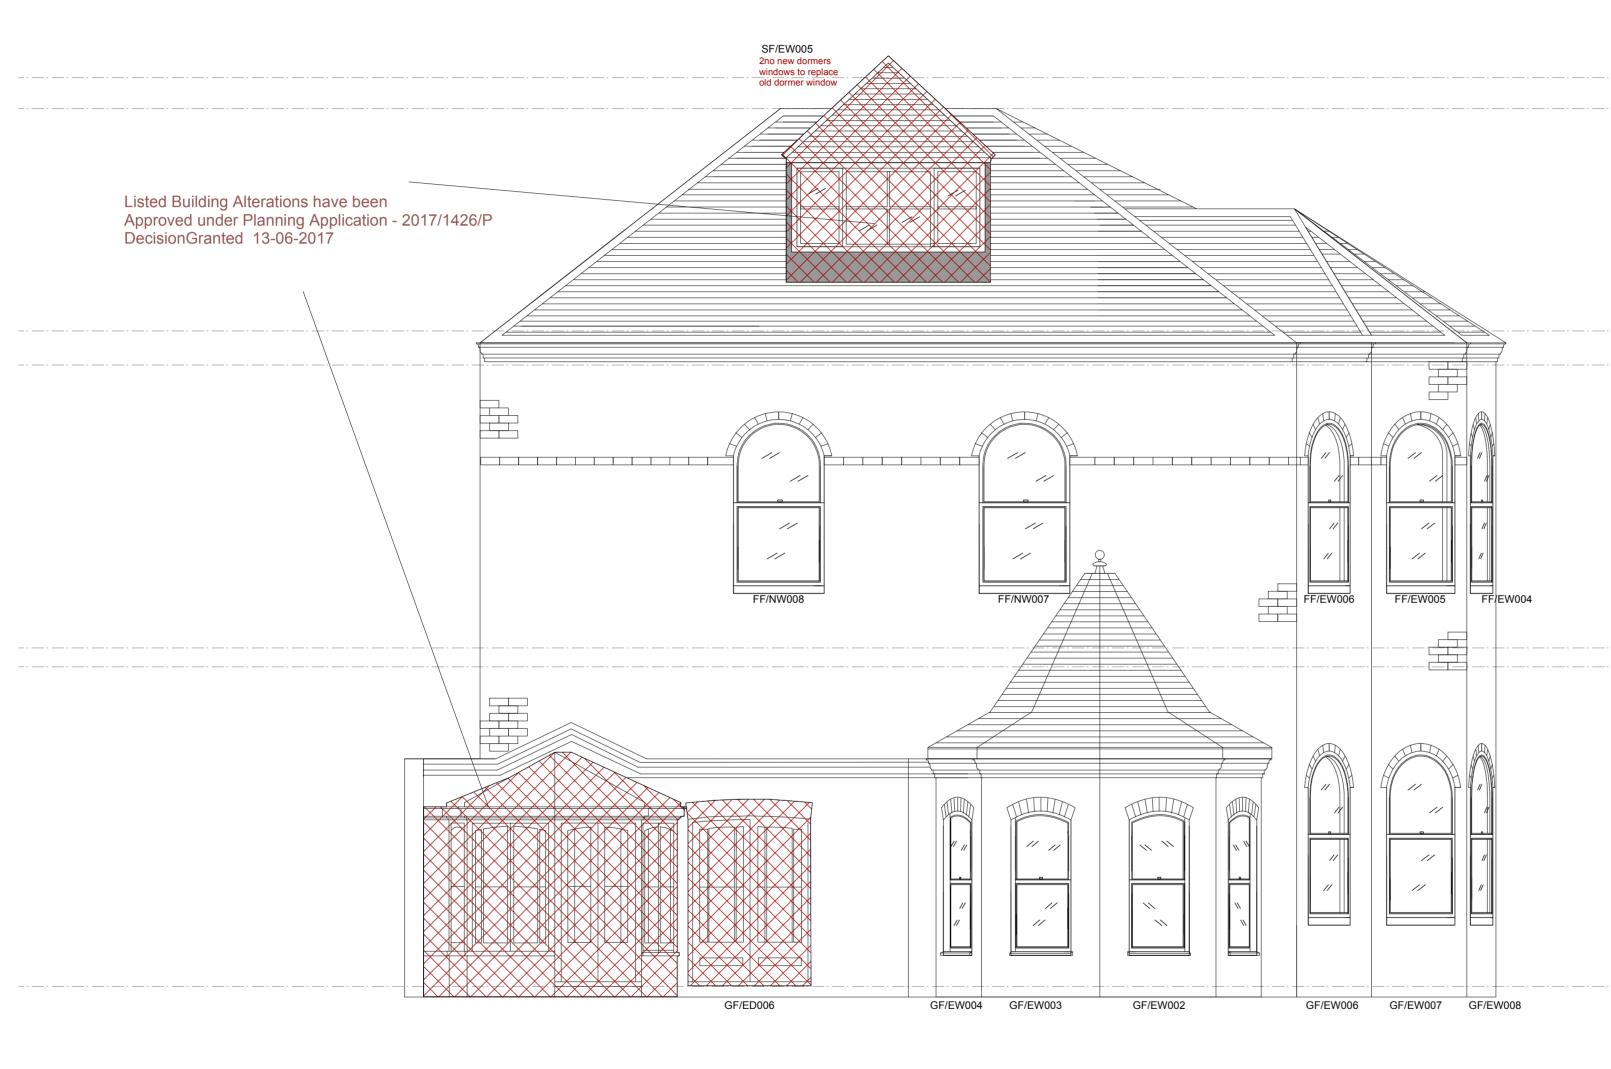

## PREVIOUSLY APPROVED DRAWING

EXISTING ELEVATION showing Approved Alterations DRAWING NOT TO BE UESED OTHER THAN THE PURPOSE FOR WHICH IT WAS PREPARED. IT'S SUPPLIED WITHOUT LIABILITY FOR ERRORS OR OMMISSIONS. DO NOT SCALE FROM THE DRAWING. ALL DIMENSIONS ARE TO BE CHECKED ON SITE

## PROJECT

20 WELL ROAD, HAMPSTEAD, LONDON, NW3

DRAWING TITLE

EXISTING ELEVATION showing Approved Alterations

SCALE 1:50 @ A2 DATE August 2017

DRAWING NUMBER

06.953.09