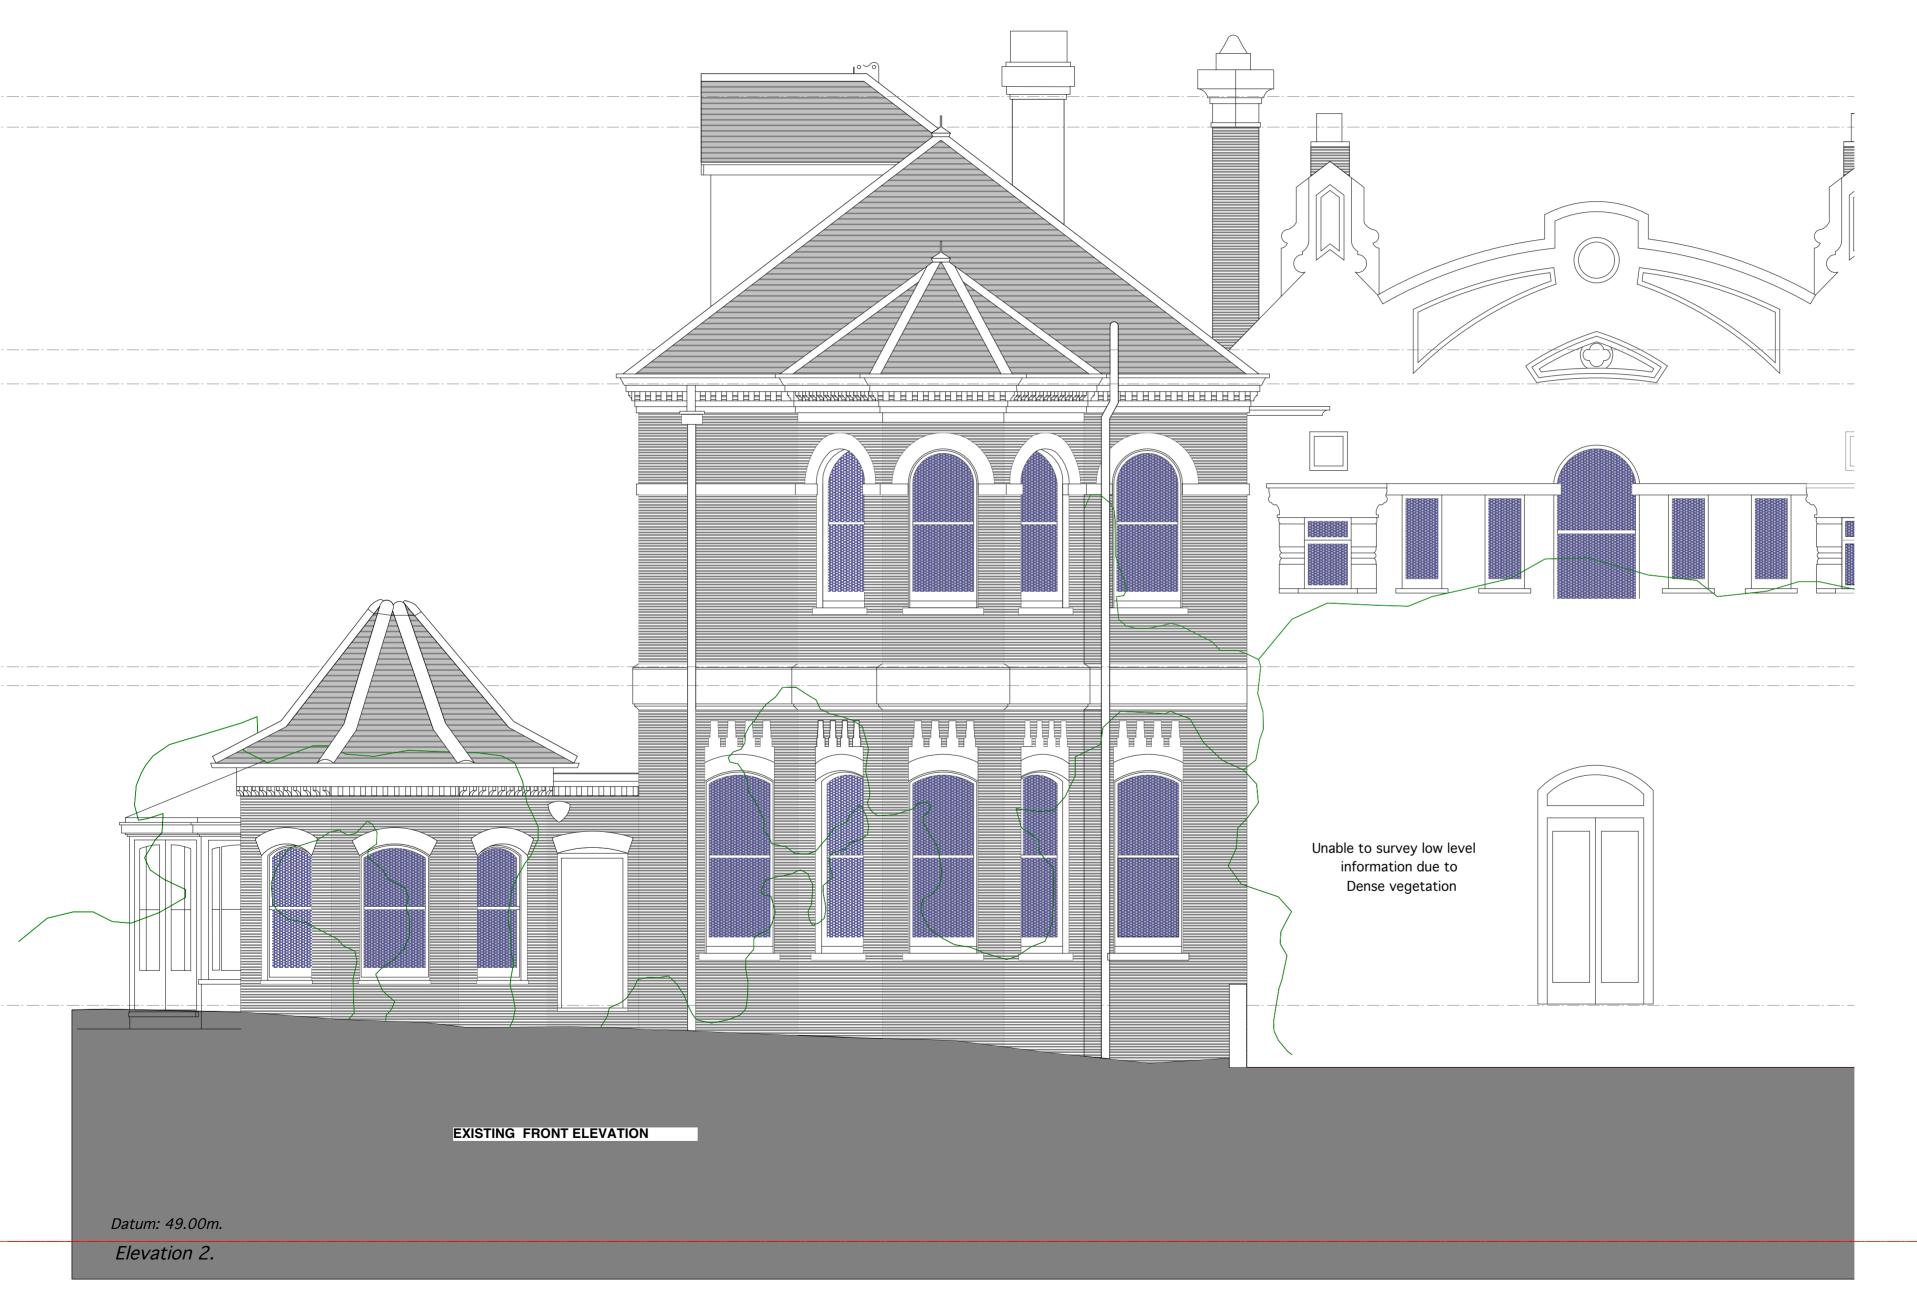

20 WELL ROAD, HAMPSTEAD, LONDON, NW3

DRAWING TITLE

**EXISTING FRONT ELEVATION** 

SCALE 1:50 @ A2 DATE August 2017

DRAWING NUMBER

06.953.06