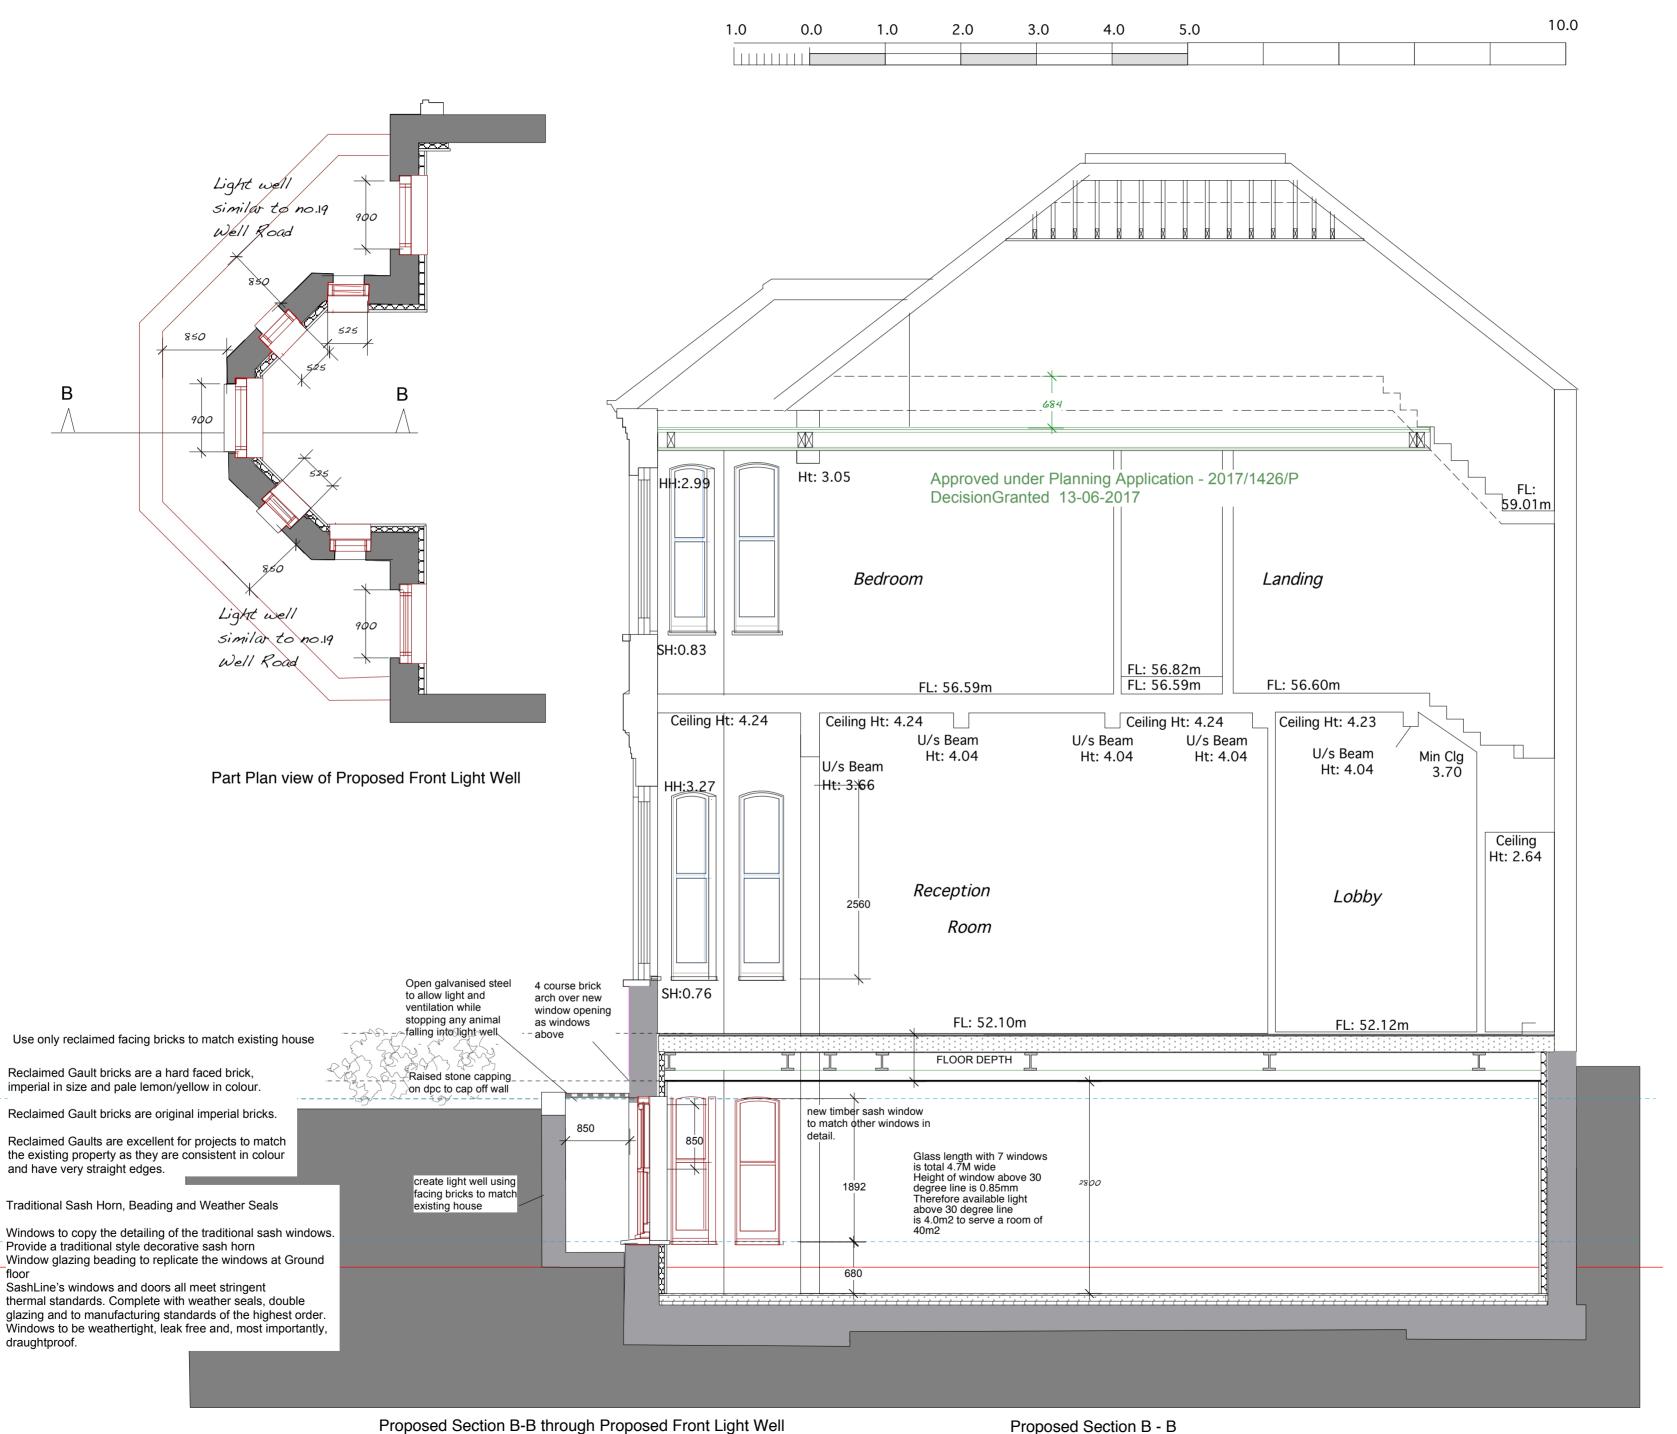

| Screening introduced as low shrubs Daylight calculation shown on light well section  Front light wells removed. internal layout revised in size  Front light wells to be similar to no 19                                                                                                                          | Rev A 26.4.18  Front light wells reduced in size. Windows removed from light well Screening introduced as low shrubs Daylight calculation shown on light well section  Front light wells  Front light wells  GJP  Front light wells  Front light wells  removed. internal layout revised in size  Front light wells to be similar to no 19  Well Road and new rear internal light well |
|--------------------------------------------------------------------------------------------------------------------------------------------------------------------------------------------------------------------------------------------------------------------------------------------------------------------|----------------------------------------------------------------------------------------------------------------------------------------------------------------------------------------------------------------------------------------------------------------------------------------------------------------------------------------------------------------------------------------|
| Front light wells reduced in size. Windows removed from light well Screening introduced as low shrubs Daylight calculation shown on light well section  Front light wells removed. internal layout revised in size  Front light wells GJF  Front light wells GJF  GJF  GJF  GJF  GJF  GJF  GJF  GJF                | Front light wells reduced in size. Windows removed from light well Screening introduced as low shrubs Daylight calculation shown on light well section  Front light wells  Front light wells  Front light wells  GJP  Front light wells  Front light wells  Front light wells  Front light wells  GJP  Well Road and new rear internal light well                                      |
| Rev A 26.4.18 reduced in size. Windows removed from light well Screening introduced as low shrubs Daylight calculation shown on light well section  Rev B 15.11.18 Front light wells removed. internal layout revised in size  Front light wells to be similar to no 19 Well Road and new rear internal light well | Rev A 26.4.18 reduced in size. Windows removed from light well Screening introduced as low shrubs Daylight calculation shown on light well section  Rev B 15.11.18 Front light wells removed. internal layout revised in size  Front light wells to be similar to no 19 Well Road and new rear internal light well                                                                     |
| Rev B 15.11.18 Front light wells removed. internal layout revised in size  Front light wells to be similar to no 19 Well Road and new rear internal light well                                                                                                                                                     | Rev B 15.11.18 Front light wells removed. internal layout revised in size  Front light wells to be similar to no 19 Well Road and new rear internal light well                                                                                                                                                                                                                         |
| removed. internal layout revised in size  GJF  Front light wells to be similar to no 19 Well Road and new rear internal light well                                                                                                                                                                                 | removed. internal layout revised in size  GJP  Front light wells to be similar to no 19 Well Road and new rear internal light well                                                                                                                                                                                                                                                     |
| Rev C 05.09.19 similar to no 19 Well Road and new rear internal light well                                                                                                                                                                                                                                         | Rev C 05.09.19 similar to no 19 Well Road and new rear internal light well                                                                                                                                                                                                                                                                                                             |
|                                                                                                                                                                                                                                                                                                                    |                                                                                                                                                                                                                                                                                                                                                                                        |

## DRAWING TITLE

PROPOSED SECTION B - B

SCALE 1:50 @ A2 | DATE April 2018

DRAWING NUMBER

06.953.24 Rev C