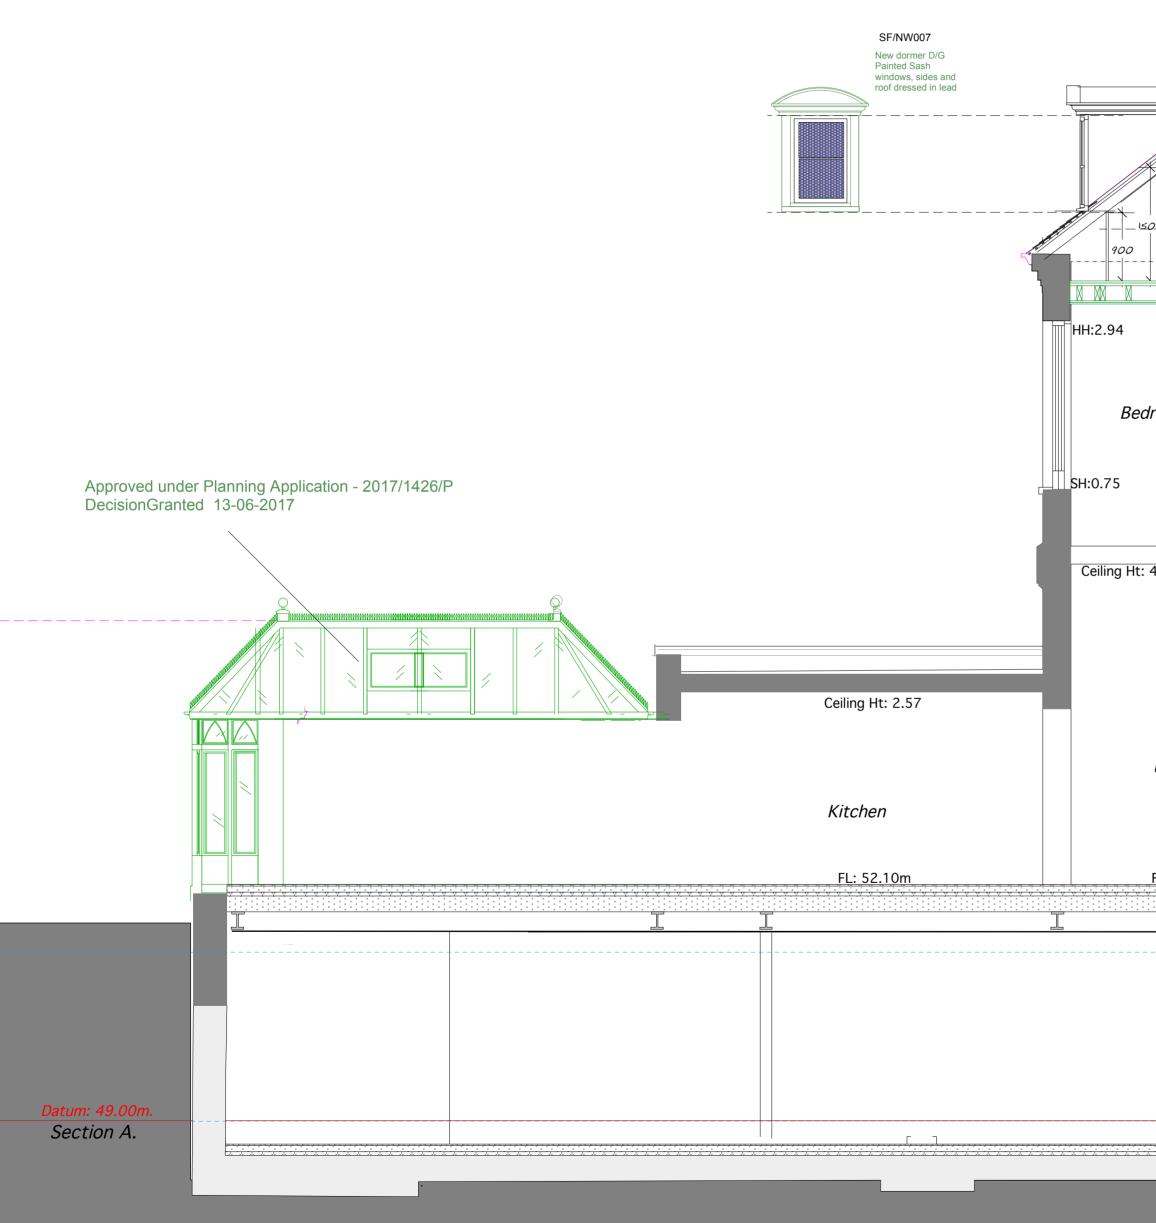

## PREVIOUSLY APPROVED DRAWING

|                                                                                 | . <u></u>                     | <del></del>                     |                                                                  |   | DRA                                                                                                                                                                                                                                                                                                                                                                                                                                                                                                                                                                                                              | LE <b>1:50</b><br>WING NU                                                                                    |                                                                                                                                                                                                                                                                         | ust 2017                                                             |
|---------------------------------------------------------------------------------|-------------------------------|---------------------------------|------------------------------------------------------------------|---|------------------------------------------------------------------------------------------------------------------------------------------------------------------------------------------------------------------------------------------------------------------------------------------------------------------------------------------------------------------------------------------------------------------------------------------------------------------------------------------------------------------------------------------------------------------------------------------------------------------|--------------------------------------------------------------------------------------------------------------|-------------------------------------------------------------------------------------------------------------------------------------------------------------------------------------------------------------------------------------------------------------------------|----------------------------------------------------------------------|
| 2800                                                                            |                               |                                 |                                                                  |   | PROJECT<br>20 WELL ROAD, HAMPSTEAD,<br>LONDON, NW3<br>DRAWING TITLE<br>PROPOSED SECTION A - A                                                                                                                                                                                                                                                                                                                                                                                                                                                                                                                    |                                                                                                              |                                                                                                                                                                                                                                                                         |                                                                      |
|                                                                                 |                               | <u> </u>                        |                                                                  |   |                                                                                                                                                                                                                                                                                                                                                                                                                                                                                                                                                                                                                  |                                                                                                              |                                                                                                                                                                                                                                                                         | ·                                                                    |
| 52.12m                                                                          | FL: 52.12m                    | Up<br>0.15                      |                                                                  |   | 50                                                                                                                                                                                                                                                                                                                                                                                                                                                                                                                                                                                                               | ג<br><sub>ג ז</sub>                                                                                          | TELEPHONE 020 8<br>FAX NUMBER 020 8                                                                                                                                                                                                                                     | ROAD<br>RTUNE<br>7TH<br>458 4326<br>458 4322<br>598207<br>55 org. uk |
| ility                                                                           | Lobby                         |                                 |                                                                  |   | 5                                                                                                                                                                                                                                                                                                                                                                                                                                                                                                                                                                                                                |                                                                                                              | ARCHITEO                                                                                                                                                                                                                                                                |                                                                      |
| fDH:2.11                                                                        |                               |                                 |                                                                  | _ |                                                                                                                                                                                                                                                                                                                                                                                                                                                                                                                                                                                                                  |                                                                                                              |                                                                                                                                                                                                                                                                         |                                                                      |
| U/s Beam<br>Ht: 4.08                                                            | Ht: 4.23 U/s Beam<br>Ht: 4.08 |                                 |                                                                  |   |                                                                                                                                                                                                                                                                                                                                                                                                                                                                                                                                                                                                                  |                                                                                                              |                                                                                                                                                                                                                                                                         |                                                                      |
| 56.60m                                                                          | FL: 56.60m                    | FL:<br>56.76m                   |                                                                  |   |                                                                                                                                                                                                                                                                                                                                                                                                                                                                                                                                                                                                                  |                                                                                                              |                                                                                                                                                                                                                                                                         |                                                                      |
| n                                                                               | Landing                       |                                 |                                                                  |   |                                                                                                                                                                                                                                                                                                                                                                                                                                                                                                                                                                                                                  |                                                                                                              |                                                                                                                                                                                                                                                                         |                                                                      |
| Approved under Plannin<br>DecisionGranted 13-06-<br>fDH:2.03                    |                               |                                 |                                                                  |   |                                                                                                                                                                                                                                                                                                                                                                                                                                                                                                                                                                                                                  |                                                                                                              |                                                                                                                                                                                                                                                                         |                                                                      |
| <br>684<br><br><br><br>                                                         | <u> </u>                      | 900<br><u>100</u><br><u>100</u> |                                                                  |   |                                                                                                                                                                                                                                                                                                                                                                                                                                                                                                                                                                                                                  |                                                                                                              |                                                                                                                                                                                                                                                                         |                                                                      |
|                                                                                 |                               |                                 | roof dressed in lead                                             | - | REVIS                                                                                                                                                                                                                                                                                                                                                                                                                                                                                                                                                                                                            | IONS                                                                                                         | DESCRIPTION                                                                                                                                                                                                                                                             | BY                                                                   |
|                                                                                 |                               |                                 | SF/NW006<br>New dormer D/G<br>Painted Sash<br>windows, sides and |   | THESE<br>8). ALL<br>SATISF<br>8). ALL<br>THE AF<br>9) ANY<br>ON-SIT<br>ARCHI                                                                                                                                                                                                                                                                                                                                                                                                                                                                                                                                     | DRAWINGS.<br>FINISHES SH<br>ACTION.<br>CRITICAL DI<br>RCHITECT BE<br>DISCEANCY<br>E DIMENSION<br>FECT FOR CL | AILED WITHIN THE WORDING ON<br>ALL BE TO THE ARCHITECTS<br>MENSIONS SHALL BE APPROVED B<br>FORE CONSTRUCTION.<br>BETWEEN THIS DRAWING AND<br>I SHALL BE REFERRED TO THE<br>ARIFICATION AND INSTRUCTION<br>I THAT PART SHALL COMMENCE.                                   |                                                                      |
|                                                                                 |                               |                                 |                                                                  |   | THE PF<br>6. LOC/<br>MAY O'<br>MAY BI<br>7). SAM<br>SUPLIE<br>SHALL                                                                                                                                                                                                                                                                                                                                                                                                                                                                                                                                              | OPER CARR<br>AL AUTHORIT<br>VERRIDE THE<br>E REQUIRED.<br>IPLES OF MA<br>D BY THE CO<br>NOT RELY SO          | WRITTEN PERMISSION OF THE<br>IS MAY BE SUBJECT REVISION FOI<br>YING OUT OF THE WORKS.<br>Y AND STATUTORY REQUIREMENT<br>SE DRAWINGS AND AMENDMENT<br>TERIALS WILL BE REQUIRED TO BI<br>INTRACTOR. THE CONTRACTOR<br>DLELY OF THE WRITTEN<br>JUNED WITHIN THE WORDING ON | TS<br>S                                                              |
| Approved under Planning Application - 2017/1426/P<br>DecisionGranted 13-06-2017 |                               |                                 |                                                                  |   | 1). ALL DIMENSIONS TO BE CHECKED ON SITE BEFORE<br>FABRICATION.     2). CONTRACTOR IS TO REFER TO THE ENGINEERS<br>DRAWINGS BEFORE PROCEEDING WITH WORKS.     3). ALL DRAWINGS AND DESIGNS ARE COVERED BY<br>DESIGN RIGHT (INTERLECTUAL PROPERTY) AND MAY<br>NOT BE DISTRIBUTED, COPIED OR ISSUED WITHOUT<br>WRITTEN PERMISSION OF THE ARCHITECT.     4). ALL DESIGN CONCEPTS CONTAINED ON THIS<br>DRAWING ARE THE SOLE PROPERTY OF THE ARCHITECT<br>AND NO ADAPTIONS, REPRODUCTIONS OR COPIES MAY<br>BE MADE WITHOUT WRITTEN PERMISSION OF THE<br>ARCHITECT.     5). THESE DRAWINGS MAY BE SUBJECT REVISION FOR |                                                                                                              |                                                                                                                                                                                                                                                                         |                                                                      |
|                                                                                 |                               | -                               | DRAWINGS WHERE A SIMILAR POSITION EXISTS.  PLEASE NOTE           |   |                                                                                                                                                                                                                                                                                                                                                                                                                                                                                                                                                                                                                  |                                                                                                              |                                                                                                                                                                                                                                                                         |                                                                      |
|                                                                                 |                               |                                 |                                                                  |   | DRAWING NOT TO BE UESED OTHER THAN THE PURPOSE<br>FOR WHICH IT WAS PREPARED.<br>IT S SUPPLIED WITHOUT LIABILITY FOR ERRORS OR<br>OMMISSIONS.<br>DO NOT SCALE FROM THE DRAWING. ALL DIMENSIONS<br>ARE TO BE CHECKED ON SITE<br>This drawing is to be read in conjunction with all other drawings.<br>NOTES ON THIS DRAWING WILL APPLY TO ALL OTHER                                                                                                                                                                                                                                                                |                                                                                                              |                                                                                                                                                                                                                                                                         |                                                                      |