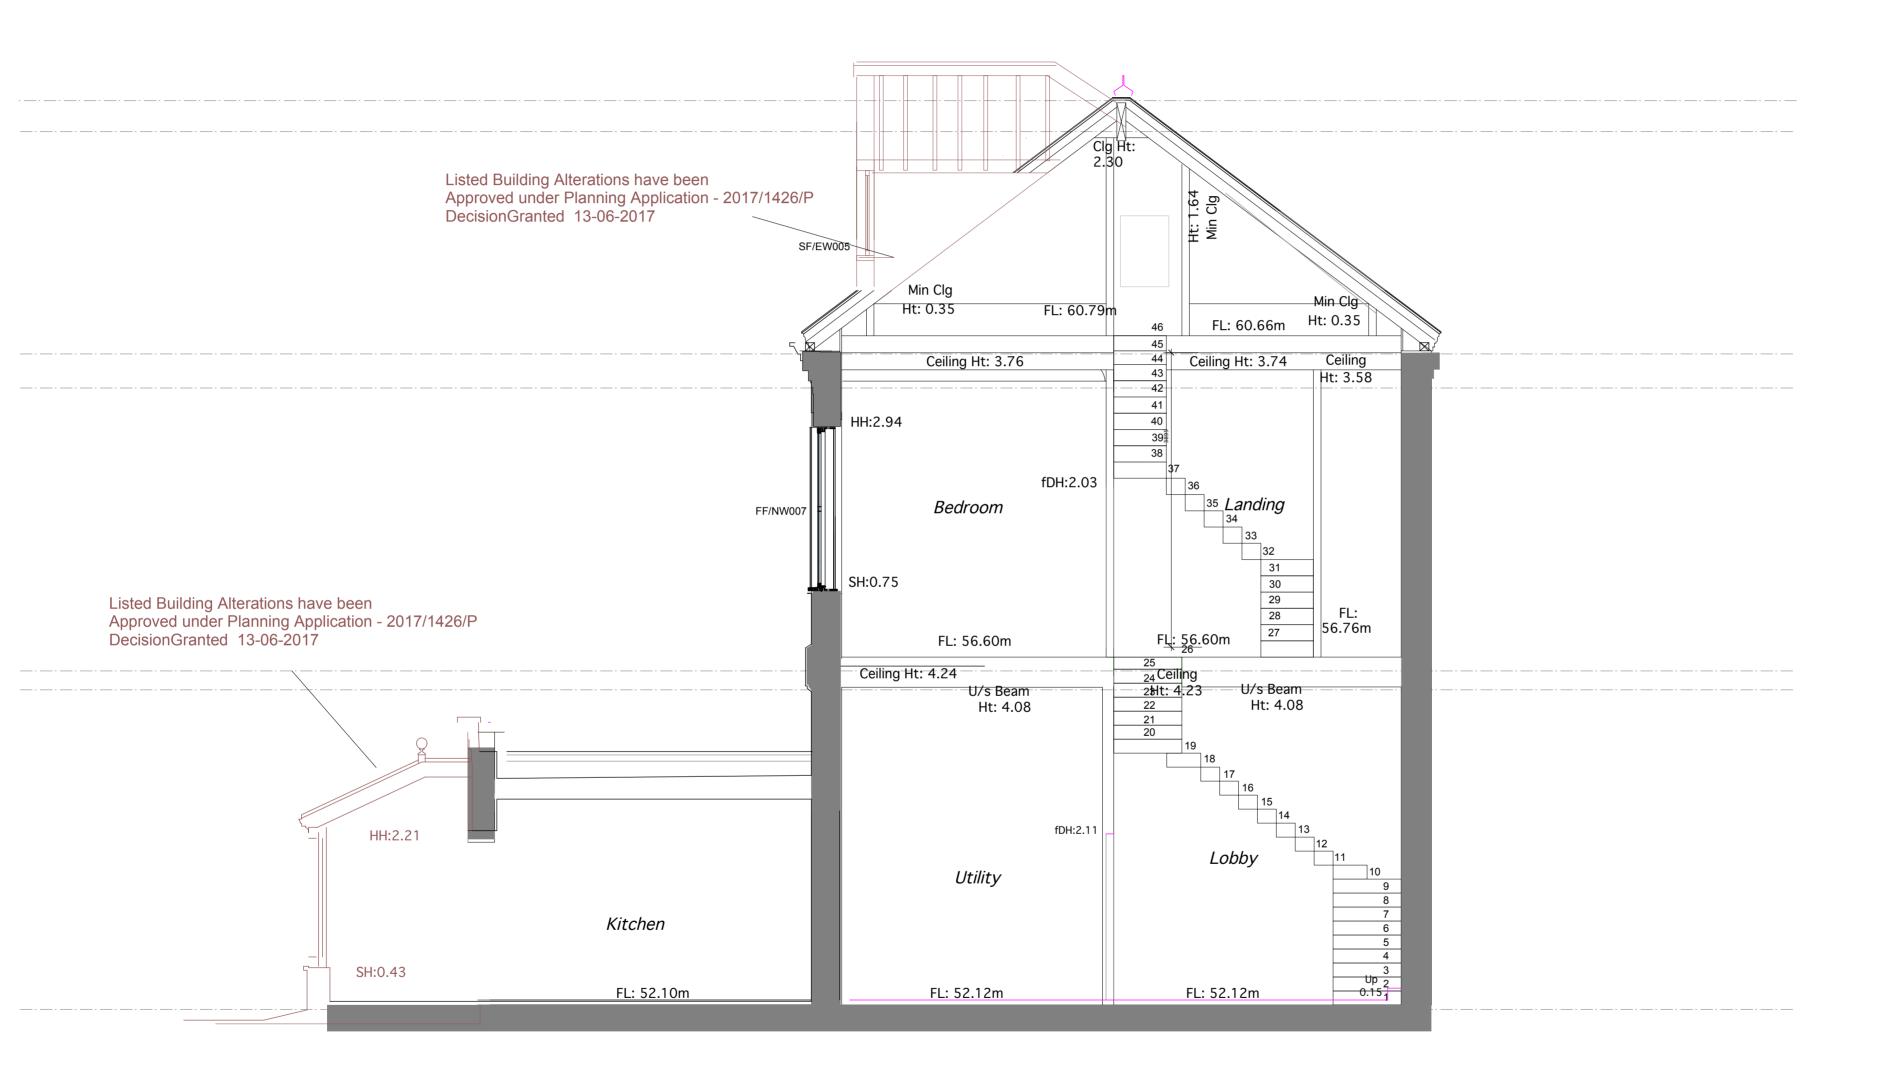

## PREVIOUSLY APPROVED DRAWING

**EXISTING SECTION A - A** 

1.0 0.0 1.0 2.0 3.0 4.0 5.0

Datum: 49.00m.

DRAWING NOT TO BE UESED OTHER THAN THE PURPOSE FOR WHICH IT WAS PREPARED. IT'S SUPPLIED WITHOUT LIABILITY FOR ERRORS OR OMMISSIONS. DO NOT SCALE FROM THE DRAWING. ALL DIMENSIONS ARE TO BE CHECKED ON SITE

DRAWING TITLE

EXISTING SECTION A - A

SCALE 1:50 @ A2 DATE August 2017

DRAWING NUMBER

06.953.13