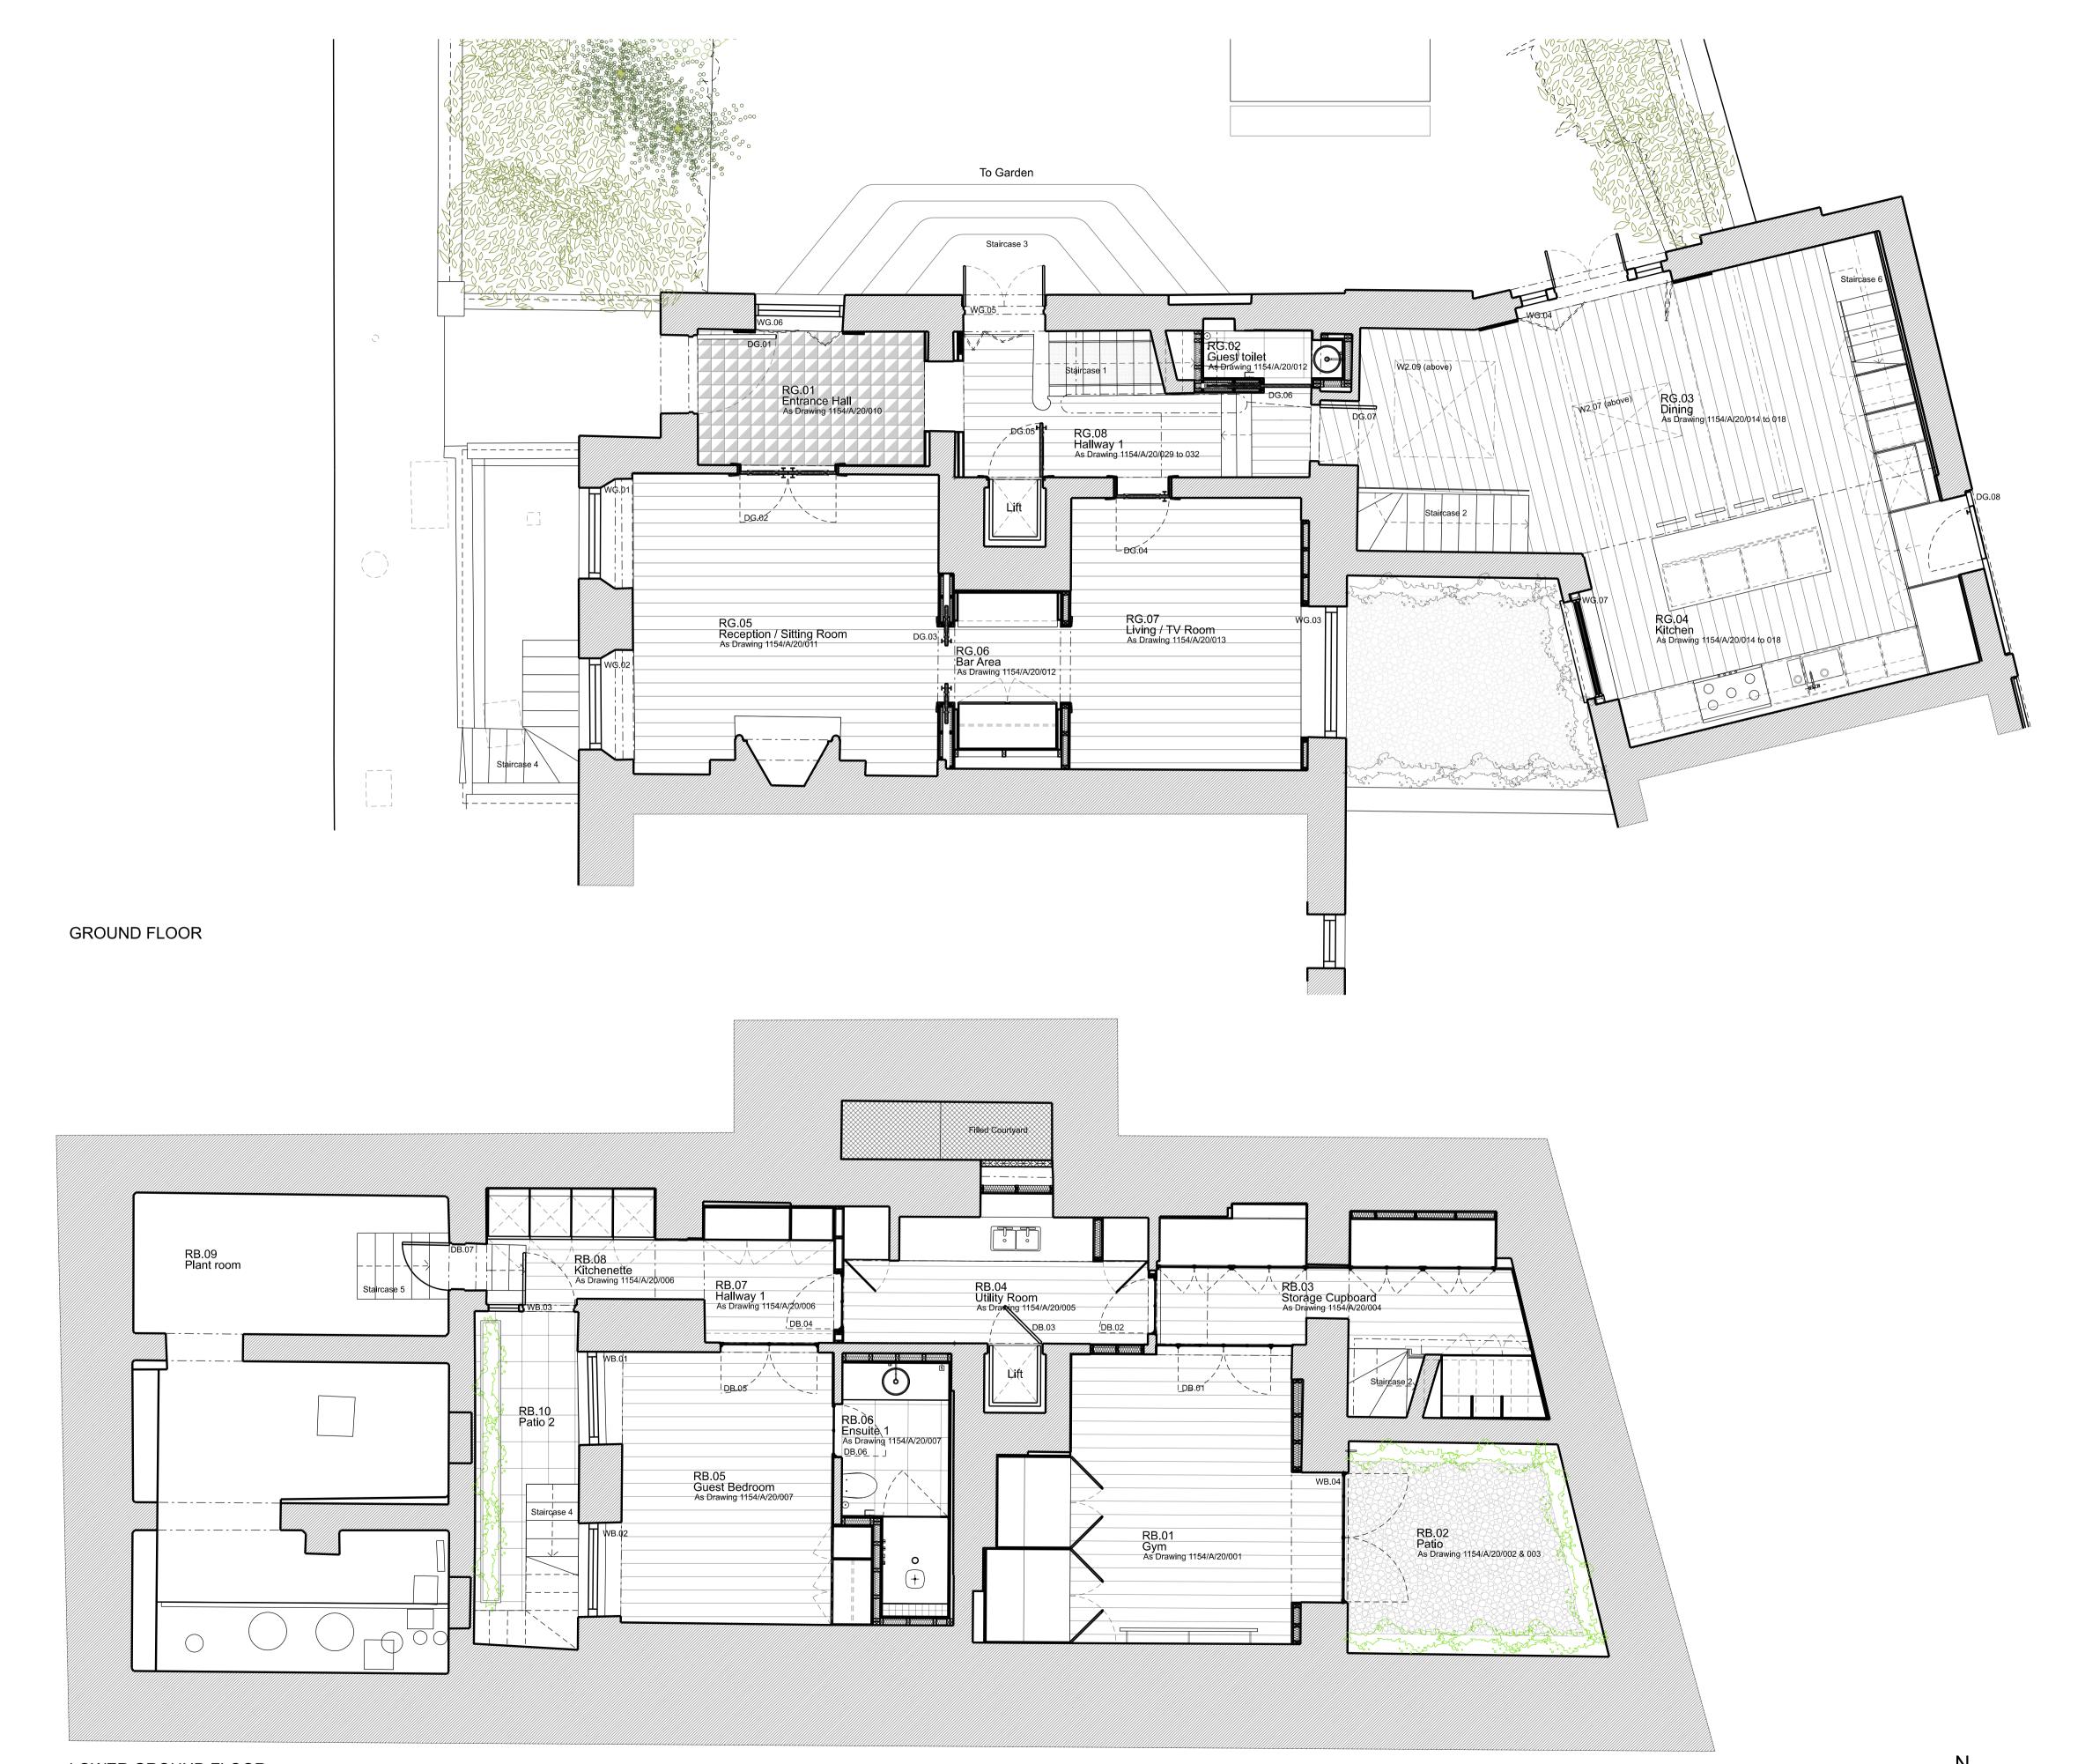

A Design Update

20/12/19 11/12/19 19/11/19 13/11/19 04/11/19 16/10/19 24/09/19 18/09/19

40 Chester Terrace London NW1 4ND

Proposed Ground Floor Plan & Lower Ground Floor Plan

1:50 @ A1 Aug 19 Drawing No

1154/GA/50/001 GROVES NATCHEVA ARCHITECTS

T: +44 (0)20 7937 7772 E: info@grovesnatcheva.com W: www.grovesnatcheva.com

6 Kensington Court Mews London UK W8 5DR

LOWER GROUND FLOOR

H Planning Application & LBC
G Planning Application & LBC
F Client Meeting
E General Update
D General Update
C General Update
B Client Presentation
A Design Update 20/12/19 11/12/19 19/11/19 13/11/19 04/11/19 16/10/19 24/09/19 18/09/19 A Design Update