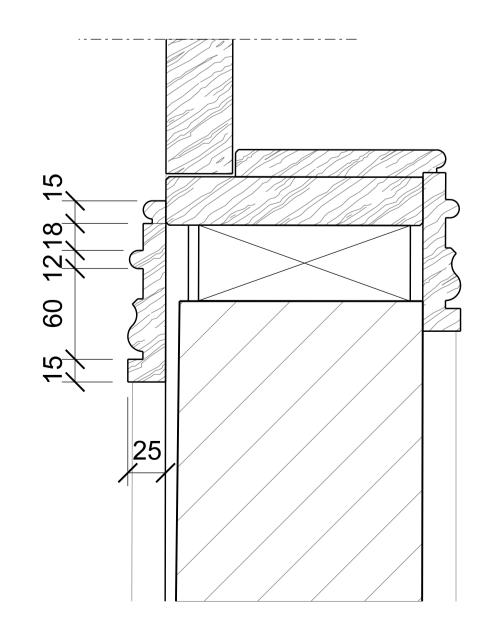

Tulip Skirting

Typical Skirting Detail 1:5 Second & Thrid Floor

Typical Architrave Detail 1:5 as existing

Tulip Architrave

This drawing is not to be scaled Verify all dimensions on site

A Planning App & LBC

## FOR INFORMATION

Client

Jose & Daniela Neves

Projec

40 Chester Terrace London NW1 4ND

Title

Typical skirting And architrave Details

| Drawn By     | Спескед Ву | Scale |      | Date     |  |
|--------------|------------|-------|------|----------|--|
|              |            | 1:5   | @ A3 | Aug 19   |  |
| Drawing No   |            |       |      | Revision |  |
| 1154/P/5/001 |            |       | Α    |          |  |