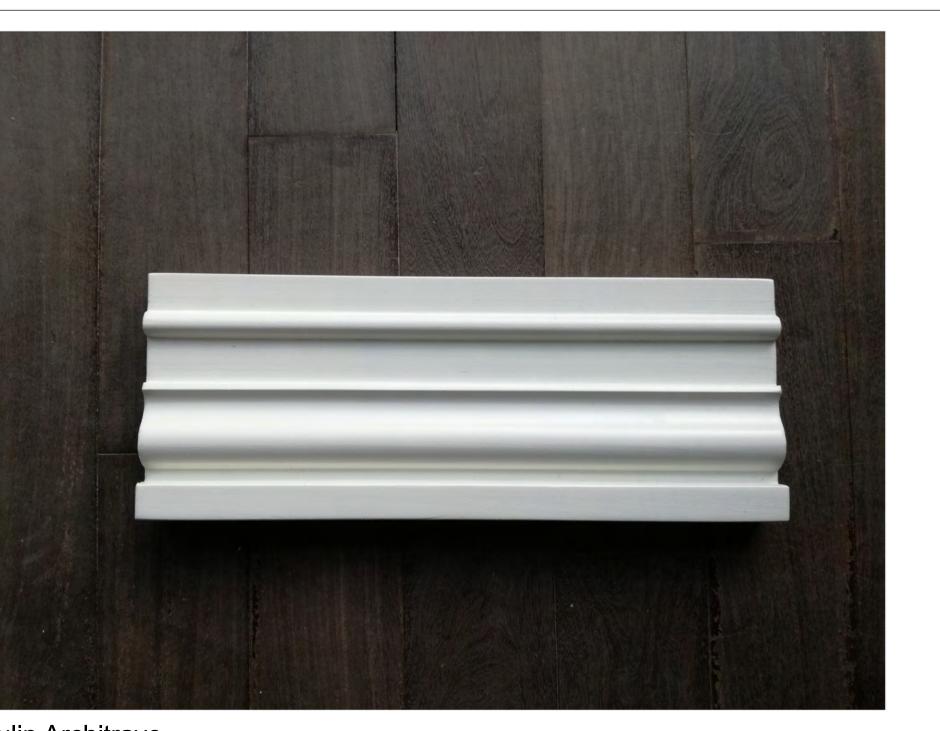

Tulip Skirting

Typical Skirting Detail 1:5 Second & Thrid Floor

Typical Architrave Detail 1:5 as existing

Tulip Architrave

This drawing is not to be scaled Verify all dimensions on site

A Planning App & LBC