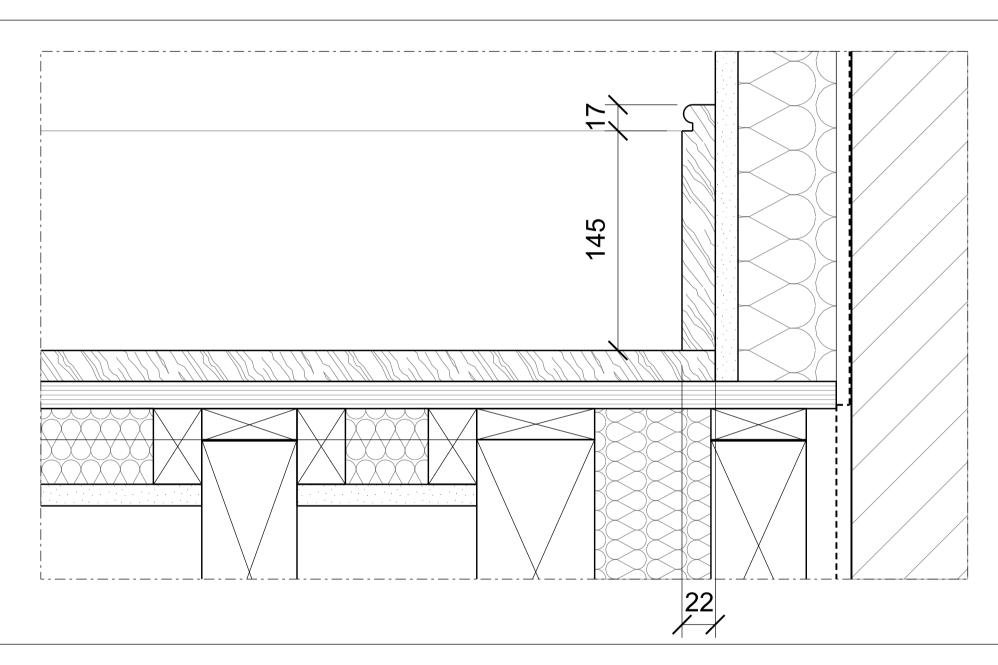

Tulip Skirting

Typical Skirting Detail 1:5 Second & Thrid Floor

Typical Architrave Detail 1:5 as existing

Tulip Architrave

This drawing is not to be scaled Verify all dimensions on site

A Planning App & LBC

## FOR INFORMATION

Client

Jose & Daniela Neves

Projec

40 Chester Terrace London NW1 4ND

Title

Typical skirting And architrave Details

| Drawn By     | Спескед Ву | Scale |      | Date     |  |
|--------------|------------|-------|------|----------|--|
|              |            | 1:5   | @ A3 | Aug 19   |  |
| Drawing No   |            |       |      | Revision |  |
| 1154/P/5/001 |            |       | Α    |          |  |