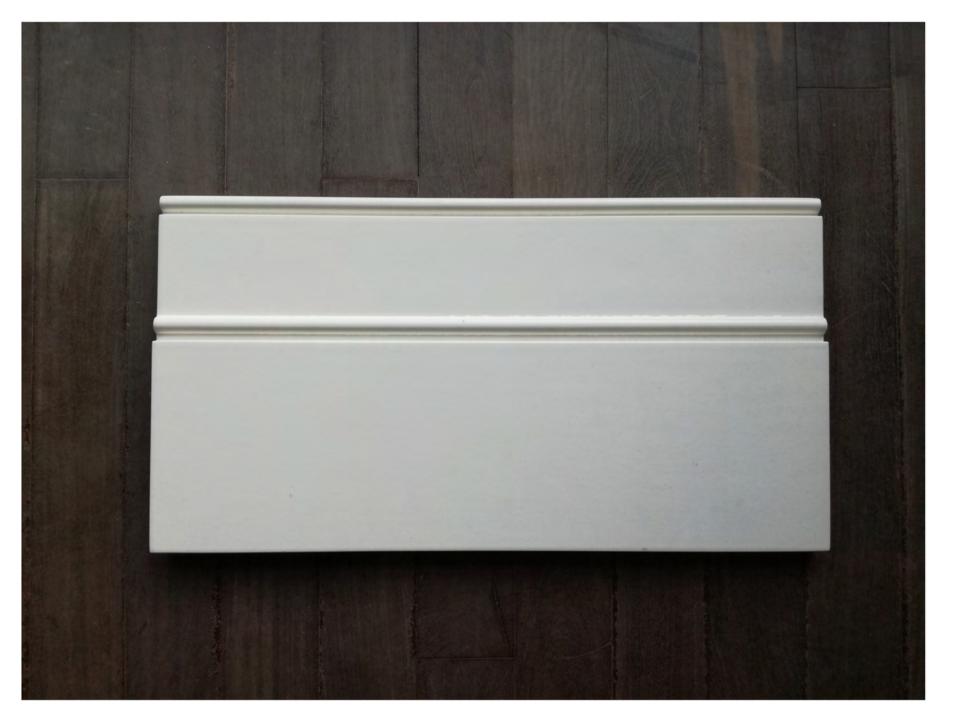

Tulip Skirting

Typical Skirting Detail 1:5 Second & Thrid Floor

Typical Architrave Detail 1:5 as existing

Tulip Architrave

This drawing is not to be scaled Verify all dimensions on site

A Planning App & LBC

## FOR INFORMATION

Client

Jose & Daniela Neves

Projec

40 Chester Terrace London NW1 4ND

Title

Typical skirting And architrave Details

| Drawn By     | Спескед Ву | Scale |      | Date     |  |
|--------------|------------|-------|------|----------|--|
|              |            | 1:5   | @ A3 | Aug 19   |  |
| Drawing No   |            |       |      | Revision |  |
| 1154/P/5/001 |            |       | Α    |          |  |