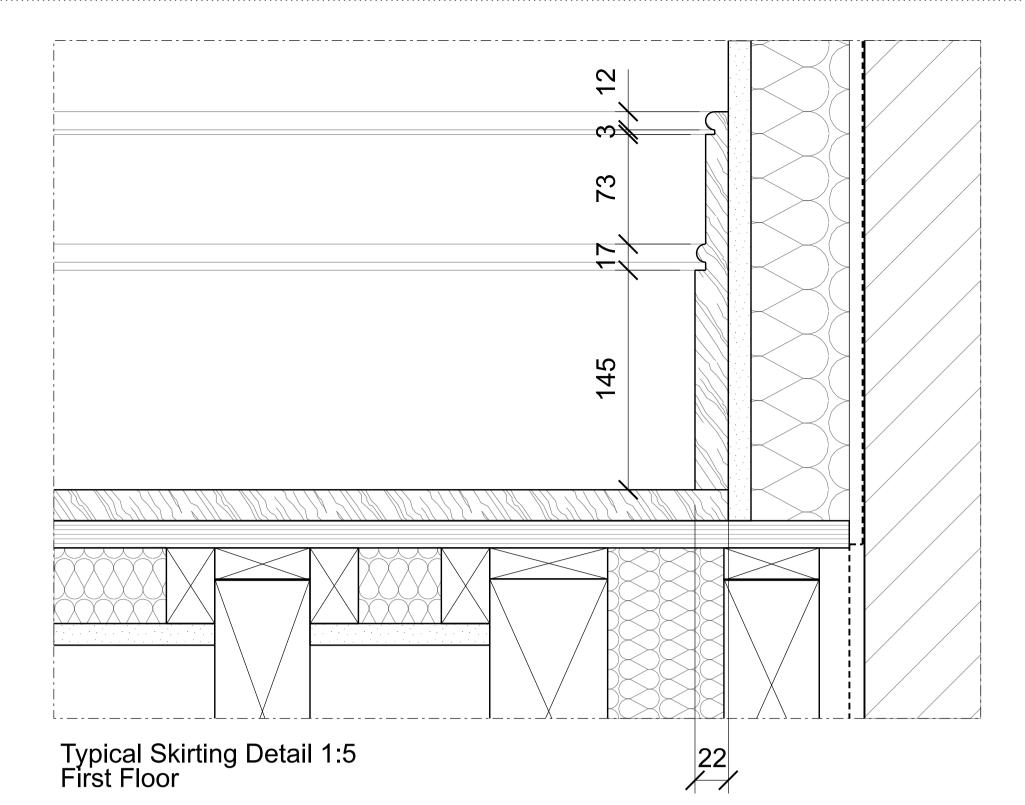

Tulip Skirting

Typical Skirting Detail 1:5 Second & Thrid Floor

Typical Architrave Detail 1:5 as existing

Tulip Architrave

This drawing is not to be scaled Verify all dimensions on site

A Planning App & LBC

## FOR INFORMATION

Client

Jose & Daniela Neves

Projec

40 Chester Terrace London NW1 4ND

Title

Typical skirting And architrave Details

| Drawn By     | Спескед Ву | Scale |      | Date     |  |
|--------------|------------|-------|------|----------|--|
|              |            | 1:5   | @ A3 | Aug 19   |  |
| Drawing No   |            |       |      | Revision |  |
| 1154/P/5/001 |            |       | Α    |          |  |