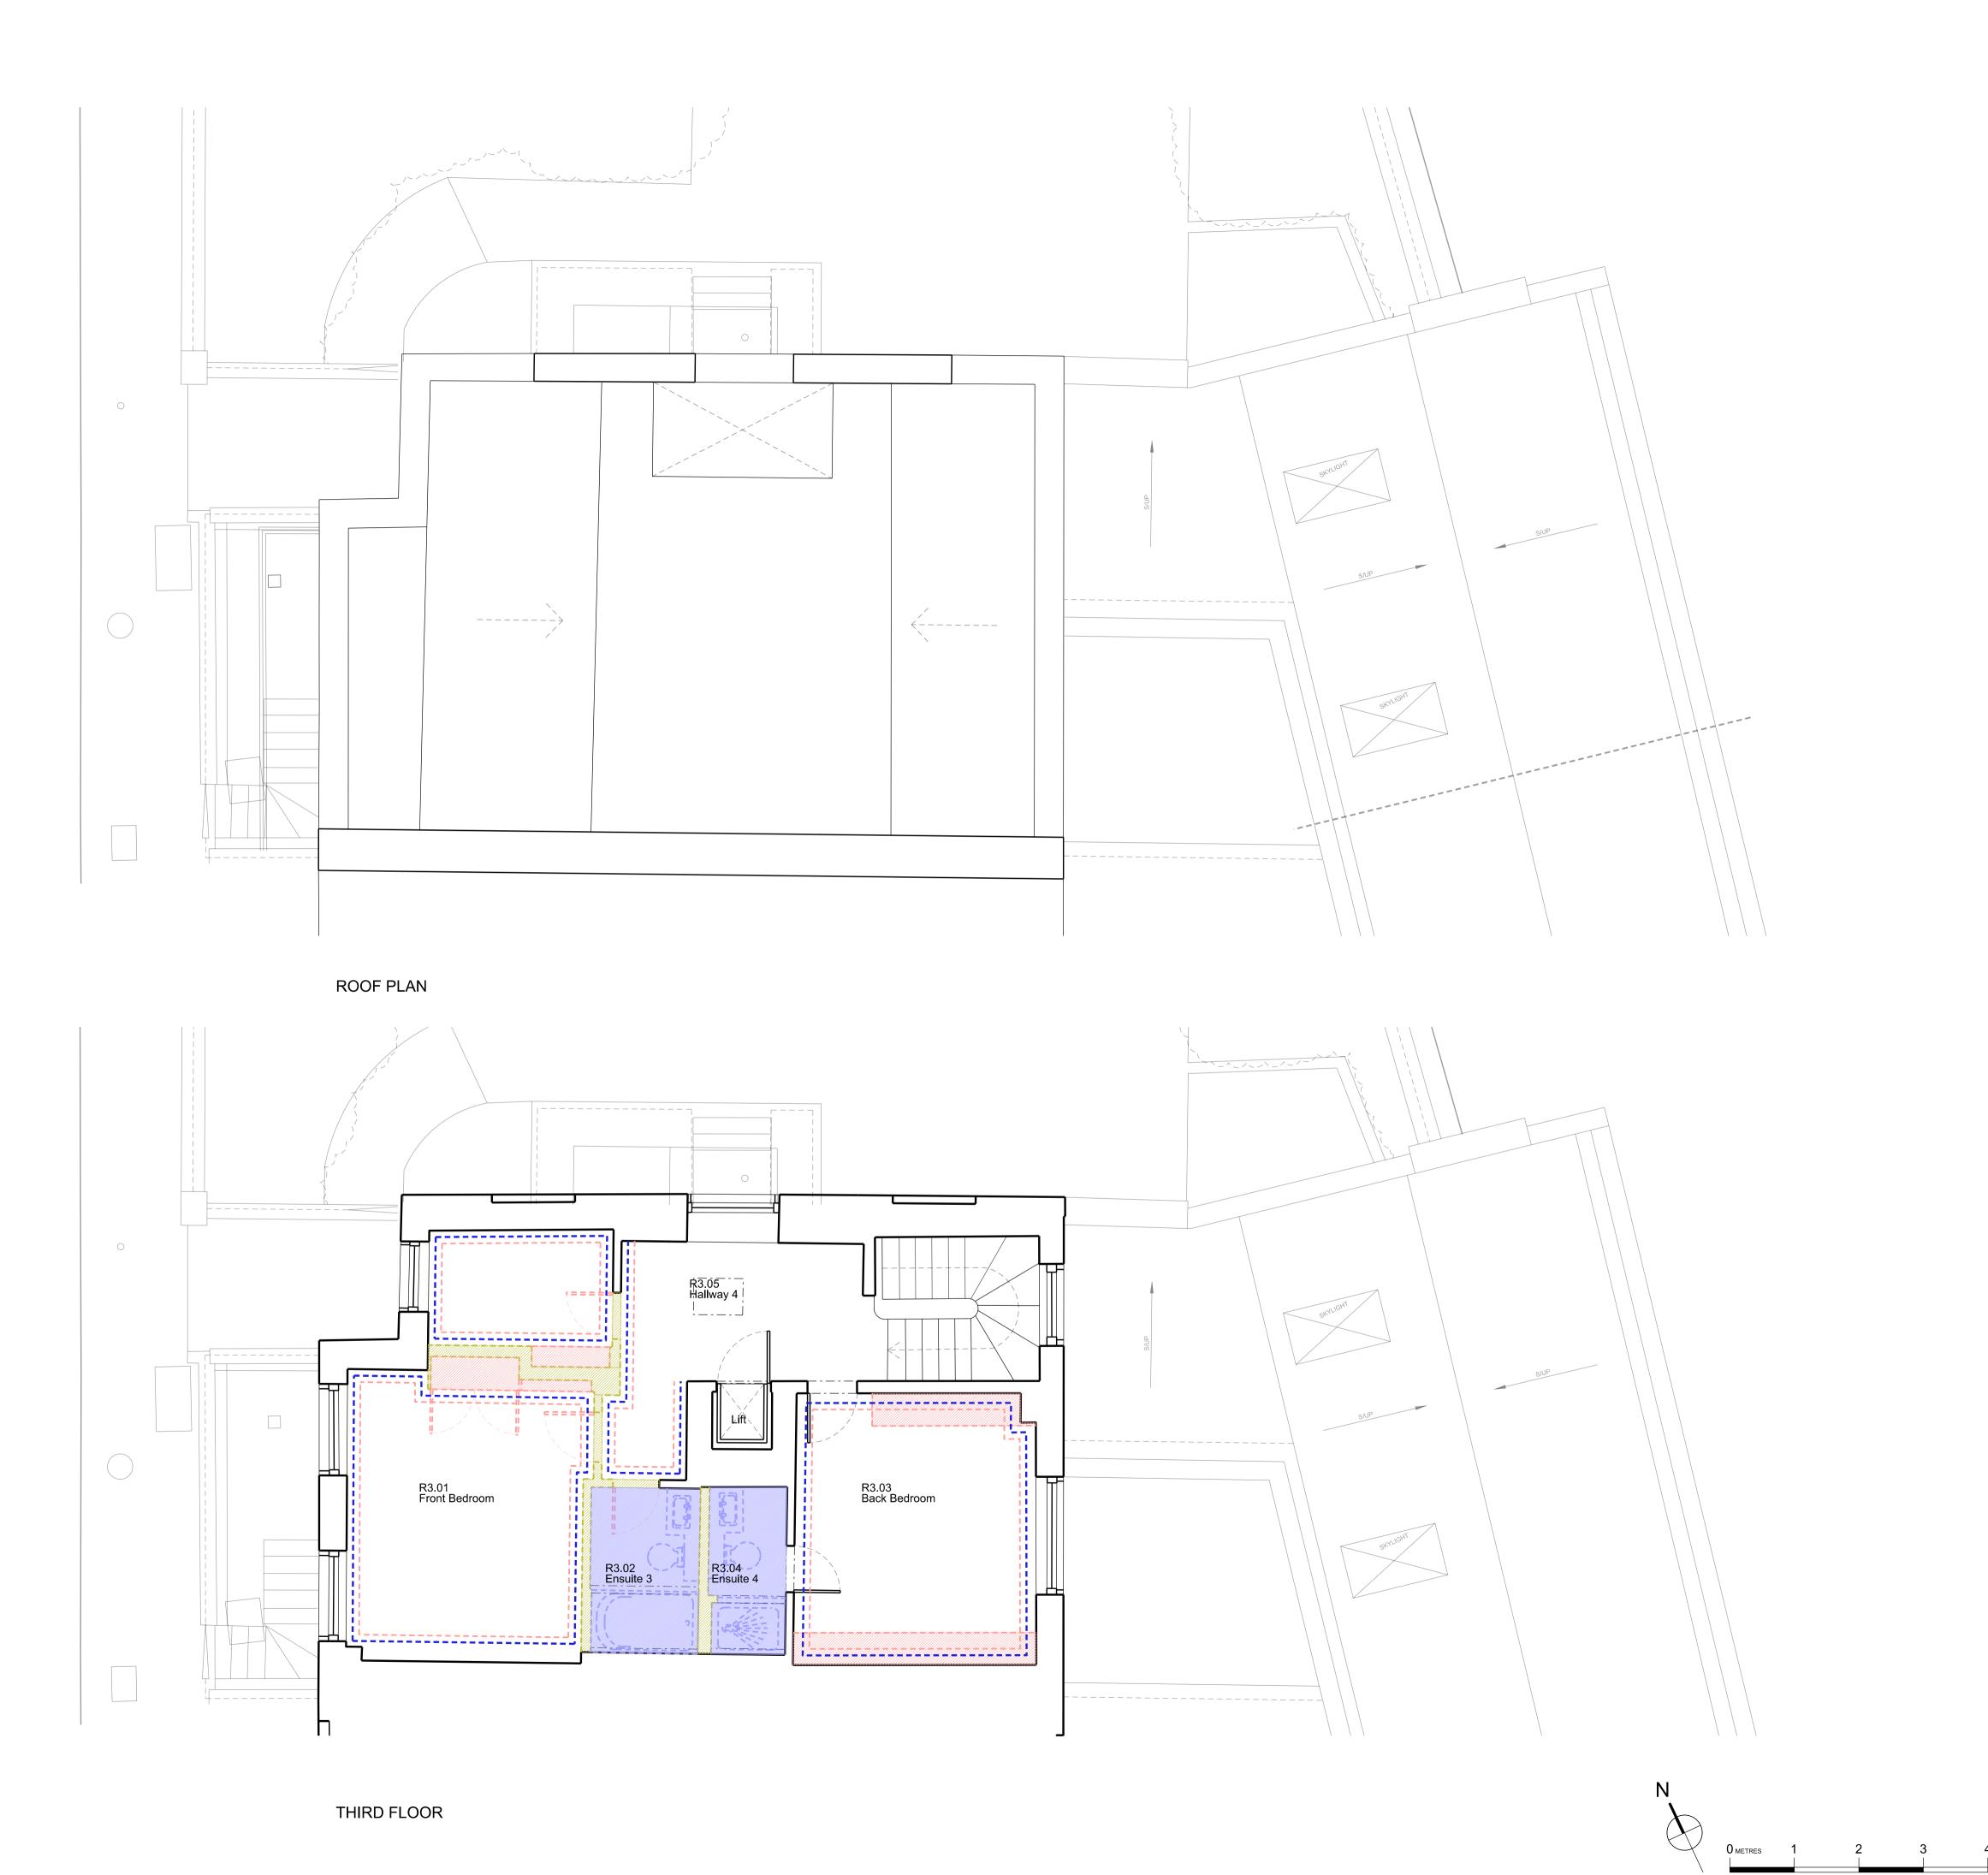

## FOR PLANNING

Jose & Daniela Neves

40 Chester Terrace London NW1 4ND

Proposed Stripp Out & Demolition Works
Third Floor Plan &
Roof Plan

Drawn By Checked By Scale Date
1:50 @ A1 Aug 19

Drawing No Revision

1154/En/50/003 c

GROVES NATCHEVA ARCHITECTS

T: +44 (0)20 7937 7772 E: info@grovesnatcheva.com

W: www.grovesnatcheva.com

To scale for town planning purposes.
Not for construction.

Key for Strip Out & Demolition Works

Removal of Structural Elements

Removal of Non-Structural Elements

Removal of Joinery Elements

Removal of Sanitary Elements & Finishes

Removal of Floor Finishes

Removal of Cornice

Removal of Lead Roof & lay new roof to new gradient as requested by The Crown Estate

Form new opening for new Skylight

Removal of asphalt finish & relay new asphalt as requested by The Crown Estate

Waterproofing of Basement subject to inspection

B Planning Application & LBC 11/12/19
A General Update 13/11/19