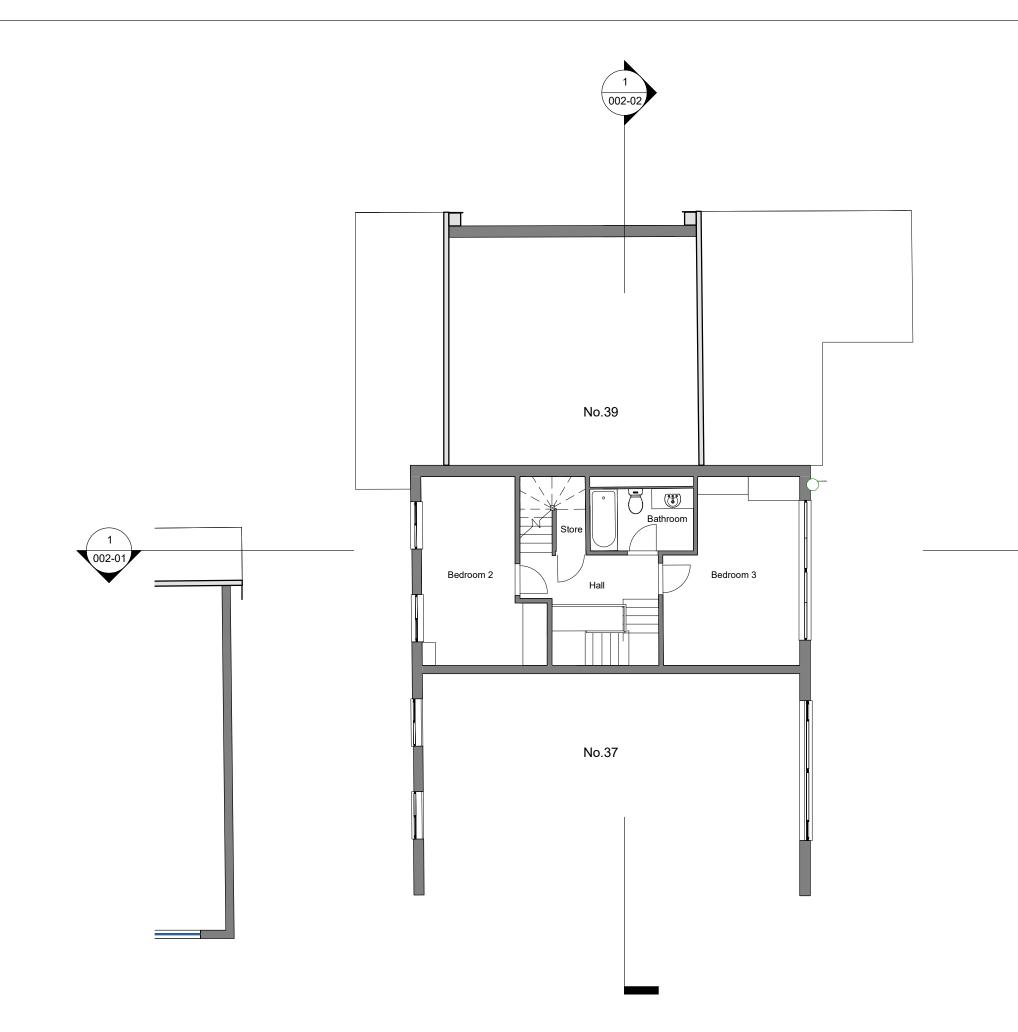

This drawing is to be read and checked in conjunction with information provided by the engineers and other specialists.

|       |                                             |                      | Γ                             |                |
|-------|---------------------------------------------|----------------------|-------------------------------|----------------|
|       | REV                                         | DATE                 | DESCRIPTION                   |                |
|       | A<br>B                                      | 11.03.19<br>19.12.19 | Draft Issue<br>Planning Issue |                |
|       |                                             |                      |                               |                |
|       |                                             |                      |                               |                |
|       |                                             |                      |                               |                |
|       |                                             |                      |                               |                |
|       |                                             |                      |                               |                |
|       |                                             |                      |                               |                |
|       |                                             |                      |                               |                |
|       | KEY F                                       | PLAN                 |                               |                |
|       |                                             |                      |                               |                |
|       |                                             |                      |                               |                |
|       |                                             |                      |                               |                |
|       |                                             |                      |                               |                |
|       |                                             |                      |                               |                |
|       |                                             |                      |                               |                |
|       |                                             |                      |                               |                |
|       |                                             |                      |                               |                |
|       | INFORMATION                                 |                      |                               |                |
|       |                                             |                      |                               |                |
|       |                                             |                      |                               |                |
|       |                                             |                      |                               |                |
|       |                                             |                      |                               |                |
|       |                                             |                      |                               |                |
|       |                                             |                      |                               |                |
|       |                                             |                      |                               |                |
|       |                                             |                      |                               |                |
|       |                                             |                      |                               |                |
|       |                                             |                      |                               |                |
|       |                                             |                      |                               |                |
|       |                                             |                      |                               |                |
|       |                                             |                      |                               |                |
|       | N                                           |                      |                               |                |
|       |                                             |                      |                               |                |
|       |                                             |                      |                               |                |
|       |                                             |                      |                               |                |
|       | PROJECT                                     |                      |                               |                |
|       | 38 Meadowbank                               |                      |                               |                |
|       |                                             |                      |                               |                |
|       | Existing Second Floor                       |                      |                               |                |
|       |                                             |                      |                               |                |
|       |                                             |                      |                               |                |
|       | scal<br>1:                                  | .₌<br>100 @          | A3                            |                |
| _     | DRAWING NUMBER<br>MBK-LGA-ZA-02-DR-A-001-02 |                      |                               |                |
| 5 m   | ME                                          |                      |                               |                |
| 1:100 |                                             | PLA                  | NNING                         | <sup>REV</sup> |
|       |                                             |                      |                               | J              |