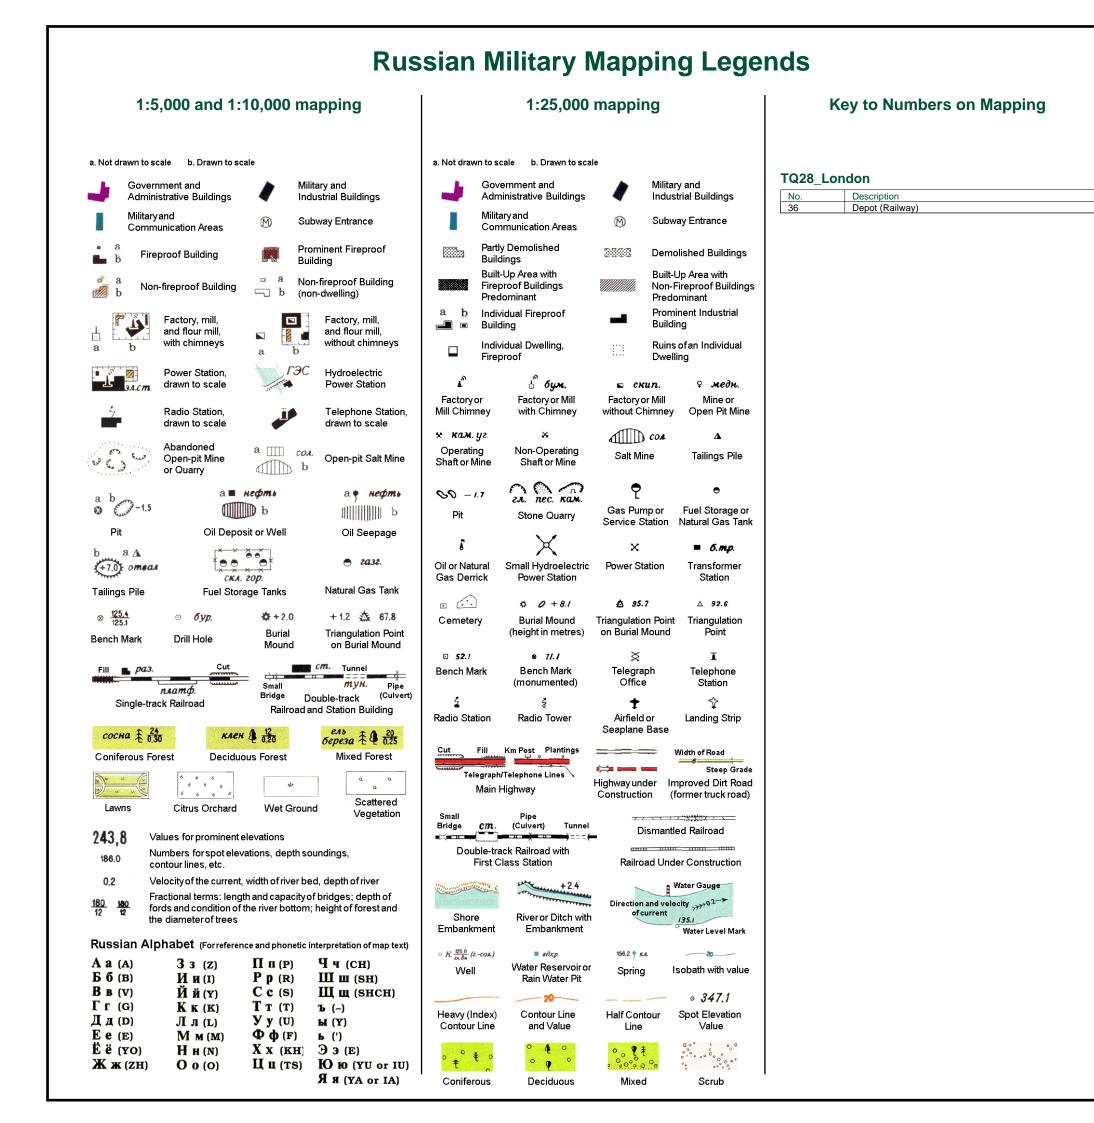

# **Historical Mapping Legends**

| Ordnance                                                                                                                                                                                                                                                                                                                                                                                                                                                                                                                                                                                                                                                                                                                                                                                                                                                                                                                                                                                                                                                                                                                                                                                                                                                                                                                                                                                                                                                                                                                                                                                                                                                                                                                                                                                                                                                                                                                                                                                                                                                                                                                       | Survey County S                                      | eries 1:10,560                                       | Or                        | dnance Surve                                               | y Plan 1                 | :10,000                                              |                                       | 1:10,000 Ras                                                      | ster Mapp          | bing                                           |
|--------------------------------------------------------------------------------------------------------------------------------------------------------------------------------------------------------------------------------------------------------------------------------------------------------------------------------------------------------------------------------------------------------------------------------------------------------------------------------------------------------------------------------------------------------------------------------------------------------------------------------------------------------------------------------------------------------------------------------------------------------------------------------------------------------------------------------------------------------------------------------------------------------------------------------------------------------------------------------------------------------------------------------------------------------------------------------------------------------------------------------------------------------------------------------------------------------------------------------------------------------------------------------------------------------------------------------------------------------------------------------------------------------------------------------------------------------------------------------------------------------------------------------------------------------------------------------------------------------------------------------------------------------------------------------------------------------------------------------------------------------------------------------------------------------------------------------------------------------------------------------------------------------------------------------------------------------------------------------------------------------------------------------------------------------------------------------------------------------------------------------|------------------------------------------------------|------------------------------------------------------|---------------------------|------------------------------------------------------------|--------------------------|------------------------------------------------------|---------------------------------------|-------------------------------------------------------------------|--------------------|------------------------------------------------|
| Grav<br>Pit                                                                                                                                                                                                                                                                                                                                                                                                                                                                                                                                                                                                                                                                                                                                                                                                                                                                                                                                                                                                                                                                                                                                                                                                                                                                                                                                                                                                                                                                                                                                                                                                                                                                                                                                                                                                                                                                                                                                                                                                                                                                                                                    | vel Sand<br>Pit                                      | Other<br>Manual Pits                                 | Contraction of the second | Chalk Pit, Clay Pit<br>or Quarry                           |                          | 🖕 Gravel Pit                                         |                                       | Gravel Pit                                                        |                    | Refuse tip<br>or slag heap                     |
| C Quai                                                                                                                                                                                                                                                                                                                                                                                                                                                                                                                                                                                                                                                                                                                                                                                                                                                                                                                                                                                                                                                                                                                                                                                                                                                                                                                                                                                                                                                                                                                                                                                                                                                                                                                                                                                                                                                                                                                                                                                                                                                                                                                         | rry Shingle                                          | •••••••<br>•••••••<br>Orchard                        |                           | Sand Pit                                                   | ,<br>                    | <ul> <li>Disused Pit</li> <li>or Quarry</li> </ul>   |                                       | Rock                                                              |                    | Rock<br>(scattered)                            |
| <sup>**</sup> *****<br>*********<br>*******************                                                                                                                                                                                                                                                                                                                                                                                                                                                                                                                                                                                                                                                                                                                                                                                                                                                                                                                                                                                                                                                                                                                                                                                                                                                                                                                                                                                                                                                                                                                                                                                                                                                                                                                                                                                                                                                                                                                                                                                                                                                                        | ers                                                  | Marsh                                                |                           | Refuse or<br>Slag Heap                                     |                          | Lake, Loch<br>or Pond                                |                                       | Boulders                                                          | 0 0<br>0 0         | Boulders<br>(scattered)                        |
|                                                                                                                                                                                                                                                                                                                                                                                                                                                                                                                                                                                                                                                                                                                                                                                                                                                                                                                                                                                                                                                                                                                                                                                                                                                                                                                                                                                                                                                                                                                                                                                                                                                                                                                                                                                                                                                                                                                                                                                                                                                                                                                                |                                                      | 1+7 2+5 +4°7 327<br>1+7 2+5 +4°7 327<br>1 +4°7 - 100 |                           | Dunes                                                      | ° 20 0<br>00 0 4         | b Boulders                                           | , , , , , , , , , , , , , , , , , , , | Shingle                                                           | Mud                | Mud                                            |
| Mixed Woo                                                                                                                                                                                                                                                                                                                                                                                                                                                                                                                                                                                                                                                                                                                                                                                                                                                                                                                                                                                                                                                                                                                                                                                                                                                                                                                                                                                                                                                                                                                                                                                                                                                                                                                                                                                                                                                                                                                                                                                                                                                                                                                      | d Deciduous                                          | Brushwood                                            | * * *                     | Coniferous<br>Trees                                        | Α <sub>Α</sub> ς         | Non-Coniferous<br>Trees                              | Sand                                  | Sand                                                              |                    | Sand Pit                                       |
|                                                                                                                                                                                                                                                                                                                                                                                                                                                                                                                                                                                                                                                                                                                                                                                                                                                                                                                                                                                                                                                                                                                                                                                                                                                                                                                                                                                                                                                                                                                                                                                                                                                                                                                                                                                                                                                                                                                                                                                                                                                                                                                                |                                                      |                                                      | <b>ф</b>                  | Orchard Ո∩_                                                | Scrub                    | \Y <b>n</b> ∕ Coppice                                | *******                               | Slopes                                                            | لللللللللل         | Top of cliff<br>Underground                    |
| Fir                                                                                                                                                                                                                                                                                                                                                                                                                                                                                                                                                                                                                                                                                                                                                                                                                                                                                                                                                                                                                                                                                                                                                                                                                                                                                                                                                                                                                                                                                                                                                                                                                                                                                                                                                                                                                                                                                                                                                                                                                                                                                                                            | Furze                                                | Rough Pasture                                        | ਜ ਜ<br>ਜ                  | Bracken SMULL                                              | Heath '                  | 、,,,, Rough<br>Grassland                             |                                       | General detail<br>- Overhead detail                               |                    | detail<br>Narrow gauge<br>railway              |
|                                                                                                                                                                                                                                                                                                                                                                                                                                                                                                                                                                                                                                                                                                                                                                                                                                                                                                                                                                                                                                                                                                                                                                                                                                                                                                                                                                                                                                                                                                                                                                                                                                                                                                                                                                                                                                                                                                                                                                                                                                                                                                                                | rrow denotes 🔬                                       | Trigonometrical<br>Station                           | <u></u>                   | Marsh 、、、Y///                                              | Reeds                    | <u>→_չ</u> Saltings                                  |                                       | Multi-track<br>railway                                            |                    | Single track<br>railway                        |
|                                                                                                                                                                                                                                                                                                                                                                                                                                                                                                                                                                                                                                                                                                                                                                                                                                                                                                                                                                                                                                                                                                                                                                                                                                                                                                                                                                                                                                                                                                                                                                                                                                                                                                                                                                                                                                                                                                                                                                                                                                                                                                                                | ite of Antiquities 🔹 🛧                               | Bench Mark                                           |                           | Direct                                                     | tion of Flow of T        | Water                                                | _•_•                                  | County boundary<br>(England only)                                 | •••••              | Ci∨il, parish or<br>community<br>boundary      |
| • Si                                                                                                                                                                                                                                                                                                                                                                                                                                                                                                                                                                                                                                                                                                                                                                                                                                                                                                                                                                                                                                                                                                                                                                                                                                                                                                                                                                                                                                                                                                                                                                                                                                                                                                                                                                                                                                                                                                                                                                                                                                                                                                                           | ump, Guide Post,<br>ignal Post<br>urface Level       | Well, Spring,<br>Boundary Post                       |                           | Glasshouse                                                 |                          | Sand                                                 |                                       | District, Unitary,<br>Metropolitan,<br>London Borough<br>boundary |                    | Constituency<br>boundary                       |
| Sketched                                                                                                                                                                                                                                                                                                                                                                                                                                                                                                                                                                                                                                                                                                                                                                                                                                                                                                                                                                                                                                                                                                                                                                                                                                                                                                                                                                                                                                                                                                                                                                                                                                                                                                                                                                                                                                                                                                                                                                                                                                                                                                                       | Instrume<br>Contour                                  | 200                                                  |                           | Sloping Masonry                                            | Pylon<br>— — 🗆 —<br>Pole | Electricity<br>Transmission<br>Line                  | ۵ <sup>۵</sup> **                     | Area of wooded<br>vegetation<br>Non-coniferous                    | ۵۵<br>۵۵           | Non-coniferous<br>trees<br>Coniferous          |
| Main Roads                                                                                                                                                                                                                                                                                                                                                                                                                                                                                                                                                                                                                                                                                                                                                                                                                                                                                                                                                                                                                                                                                                                                                                                                                                                                                                                                                                                                                                                                                                                                                                                                                                                                                                                                                                                                                                                                                                                                                                                                                                                                                                                     | Fenced Minor R                                       | Coads<br>Un-Fenced                                   | Cutting                   |                                                            |                          |                                                      | Q<br>↓                                | Coniferous<br>trees (scattered)                                   | **<br>**           | trees<br>Positioned                            |
|                                                                                                                                                                                                                                                                                                                                                                                                                                                                                                                                                                                                                                                                                                                                                                                                                                                                                                                                                                                                                                                                                                                                                                                                                                                                                                                                                                                                                                                                                                                                                                                                                                                                                                                                                                                                                                                                                                                                                                                                                                                                                                                                | Sunken Road                                          | Raised Road                                          | ⊔<br>Road '''∏<br>Under   | //                                                         |                          | ⊨ Standard Gauge<br>Single Track                     | *<br>ج ج<br>ج ج                       | Orchard                                                           | ж<br>Ж             | tree<br>Coppice<br>or Osiers                   |
| All former and the second seco | Road over<br>Railway                                 | Railway over<br>River                                |                           |                                                            |                          | Siding, Tramway<br>or Mineral Line<br>→ Narrow Gauge | پ پ<br>۱۲۰,                           | Rough<br>Grassland                                                | avillen<br>avillen | Heath                                          |
|                                                                                                                                                                                                                                                                                                                                                                                                                                                                                                                                                                                                                                                                                                                                                                                                                                                                                                                                                                                                                                                                                                                                                                                                                                                                                                                                                                                                                                                                                                                                                                                                                                                                                                                                                                                                                                                                                                                                                                                                                                                                                                                                | Railway o∨er<br>Road                                 | Level Crossing                                       |                           | — Geographical Co                                          | unty                     | · · · · · · · · · · · · · · · · · · ·                | 00_<br>00_                            | Scrub                                                             | אַעַיר<br>אווייר   | Marsh, Salt<br>Marsh or Reed                   |
|                                                                                                                                                                                                                                                                                                                                                                                                                                                                                                                                                                                                                                                                                                                                                                                                                                                                                                                                                                                                                                                                                                                                                                                                                                                                                                                                                                                                                                                                                                                                                                                                                                                                                                                                                                                                                                                                                                                                                                                                                                                                                                                                | Road over<br>River or Canal                          | Road over<br>Stream                                  |                           | Administrative Co<br>or County of City<br>Municipal Boroug |                          | _                                                    | 5                                     | Water feature                                                     | ←<br>←             | Flow arrows                                    |
|                                                                                                                                                                                                                                                                                                                                                                                                                                                                                                                                                                                                                                                                                                                                                                                                                                                                                                                                                                                                                                                                                                                                                                                                                                                                                                                                                                                                                                                                                                                                                                                                                                                                                                                                                                                                                                                                                                                                                                                                                                                                                                                                | Road o∨er<br>Stream                                  |                                                      |                           | Burgh or District                                          | or County Con            |                                                      | MHW(S)                                | Mean high<br>water (springs)                                      | MLW(S)             | Mean low<br>water (springs                     |
|                                                                                                                                                                                                                                                                                                                                                                                                                                                                                                                                                                                                                                                                                                                                                                                                                                                                                                                                                                                                                                                                                                                                                                                                                                                                                                                                                                                                                                                                                                                                                                                                                                                                                                                                                                                                                                                                                                                                                                                                                                                                                                                                | County Boundary (Geogra<br>County & Civil Parish Bou | . ,                                                  |                           | Civil Parish<br>Shown alternately w                        | hen coincidence o        | of boundaries occurs                                 |                                       | Telephone line<br>(where shown)                                   | -• •               | Electricity<br>transmission li<br>(with poles) |
| <b>+·</b> +· <b>+</b> ·+                                                                                                                                                                                                                                                                                                                                                                                                                                                                                                                                                                                                                                                                                                                                                                                                                                                                                                                                                                                                                                                                                                                                                                                                                                                                                                                                                                                                                                                                                                                                                                                                                                                                                                                                                                                                                                                                                                                                                                                                                                                                                                       | Administrati∨e County & C                            | -                                                    | Ch (                      | Boundary Post or Stone<br>Church                           | PO                       | Police Station<br>Post Office                        | ←<br>BM 123.45 m                      | Bench mark<br>(where shown)                                       | Δ                  | Triangulation station                          |
| Co. Boro. Bdy.                                                                                                                                                                                                                                                                                                                                                                                                                                                                                                                                                                                                                                                                                                                                                                                                                                                                                                                                                                                                                                                                                                                                                                                                                                                                                                                                                                                                                                                                                                                                                                                                                                                                                                                                                                                                                                                                                                                                                                                                                                                                                                                 | County Borough Boundary                              |                                                      | F E Sta F                 | Club House<br>Fire Engine Station<br>Foot Bridge           | РН                       | Public Convenience<br>Public House<br>Signal Box     |                                       | Point feature<br>(e.g. Guide Post<br>or Mile Stone)               | $\boxtimes$        | Pylon, flare sta<br>or lighting tow            |
| Co. Burgh Bdy.                                                                                                                                                                                                                                                                                                                                                                                                                                                                                                                                                                                                                                                                                                                                                                                                                                                                                                                                                                                                                                                                                                                                                                                                                                                                                                                                                                                                                                                                                                                                                                                                                                                                                                                                                                                                                                                                                                                                                                                                                                                                                                                 |                                                      | Joonanu)                                             |                           | Fountain<br>Guide Post                                     |                          | Spring<br>Telephone Call Box                         | •[•                                   | Site of (antiquity)                                               |                    | Glasshouse                                     |
| yv.<br>R.D. Bdy.                                                                                                                                                                                                                                                                                                                                                                                                                                                                                                                                                                                                                                                                                                                                                                                                                                                                                                                                                                                                                                                                                                                                                                                                                                                                                                                                                                                                                                                                                                                                                                                                                                                                                                                                                                                                                                                                                                                                                                                                                                                                                                               | Rural District Boundary                              |                                                      | MP M                      | /ile Post                                                  | TCP                      | Telephone Call Post                                  |                                       |                                                                   |                    | Important                                      |