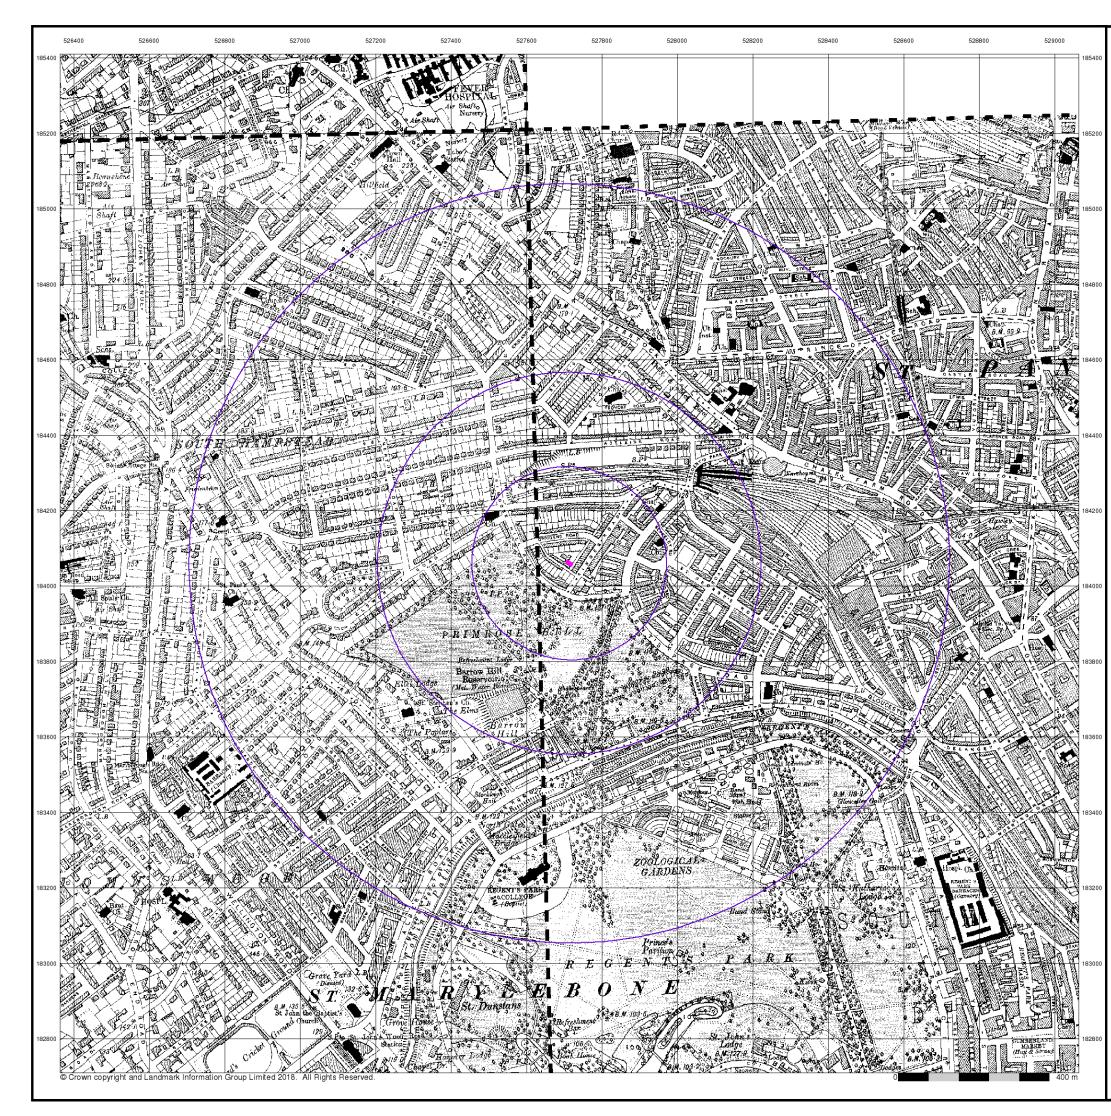

### London Published 1920 Source map scale - 1:10,560

The historical maps shown were reproduced from maps predominantly held at the scale adopted for England, Wales and Scotland in the 1840's. In 1854 the 1:2,500 scale was adopted for mapping urban areas; these maps were used to update the 1:10,560 maps. The published date given therefore is often some years later than the surveyed date. Before 1938, all OS maps were based on the Cassini Projection, with independent surveys of a single county or group of counties, giving rise to significant inaccuracies in outlying areas. In the late 1940's, a Provisional Edition was produced, which updated the 1:10,560 mapping from a number of sources. The maps appear unfinished - with all military camps and other strategic sites removed. These maps were initially overprinted with the National Grid. In 1970, the first 1:10,000 maps were produced using the Transverse Mercator Projection. The revision process continued until recently, with new editions appearing every 10 years or so for urban areas.