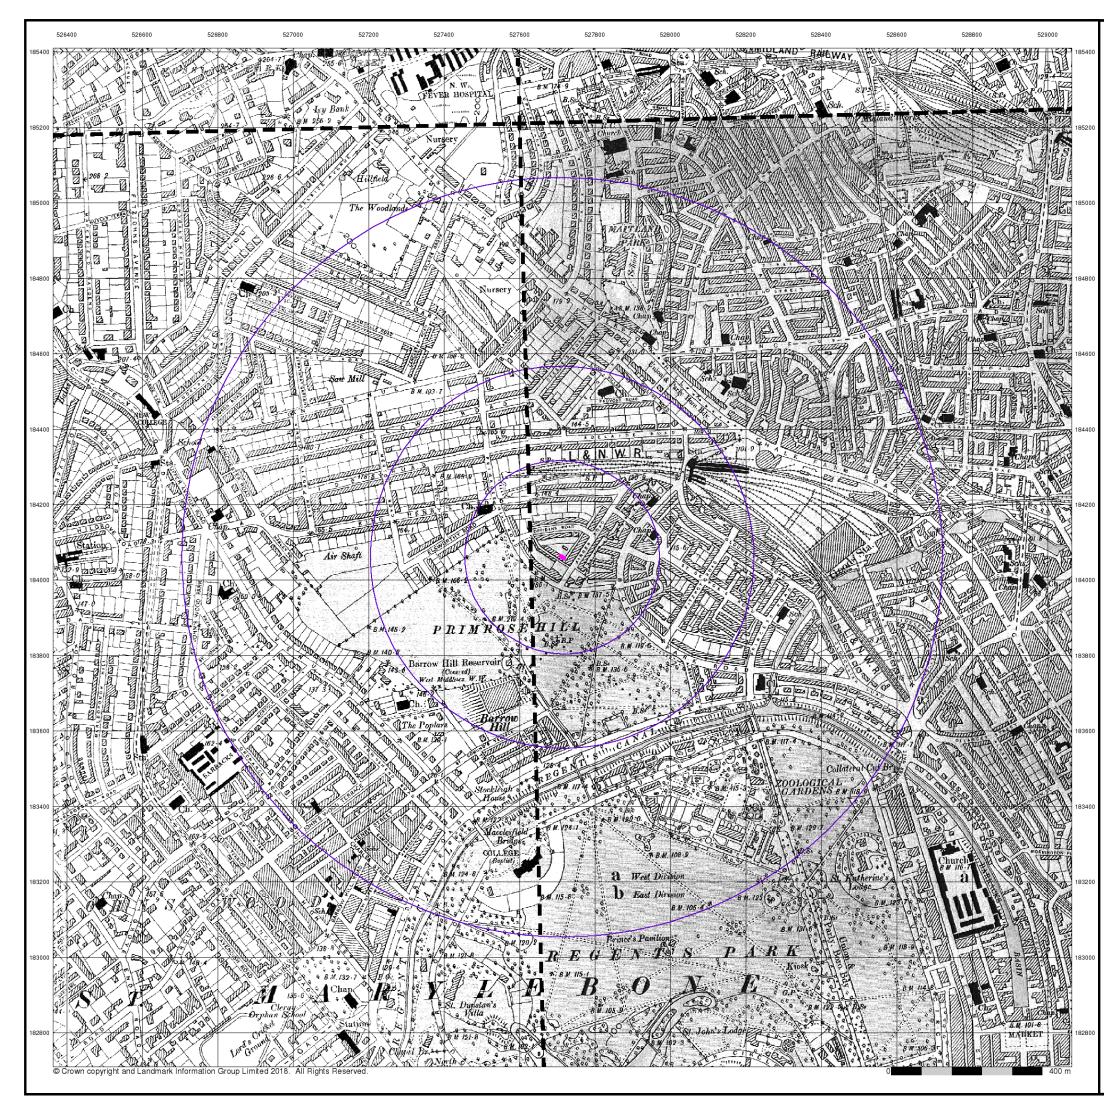

### **Middlesex**

### Published 1873 - 1882 Source map scale - 1:10,560

The historical maps shown were reproduced from maps predominantly held at the scale adopted for England, Wales and Scotland in the 1840's. In 1854 the 1:2,500 scale was adopted for mapping urban areas; these maps were used to update the 1:10,560 maps. The published date given therefore is often some years later than the surveyed date. Before 1938, all OS maps were based on the Cassini Projection, with independent surveys of a single county or group of counties, giving rise to significant inaccuracies in outlying areas. In the late 1940's, a Provisional Edition was produced, which updated the 1:10,560 mapping from a number of sources. The maps appear unfinished - with all military camps and other strategic sites removed. These maps were initially overprinted with the National Grid. In 1970, the first 1:10,000 maps were produced using the Transverse Mercator Projection. The revision process continued until recently, with new editions appearing every 10 years or so for urban areas.