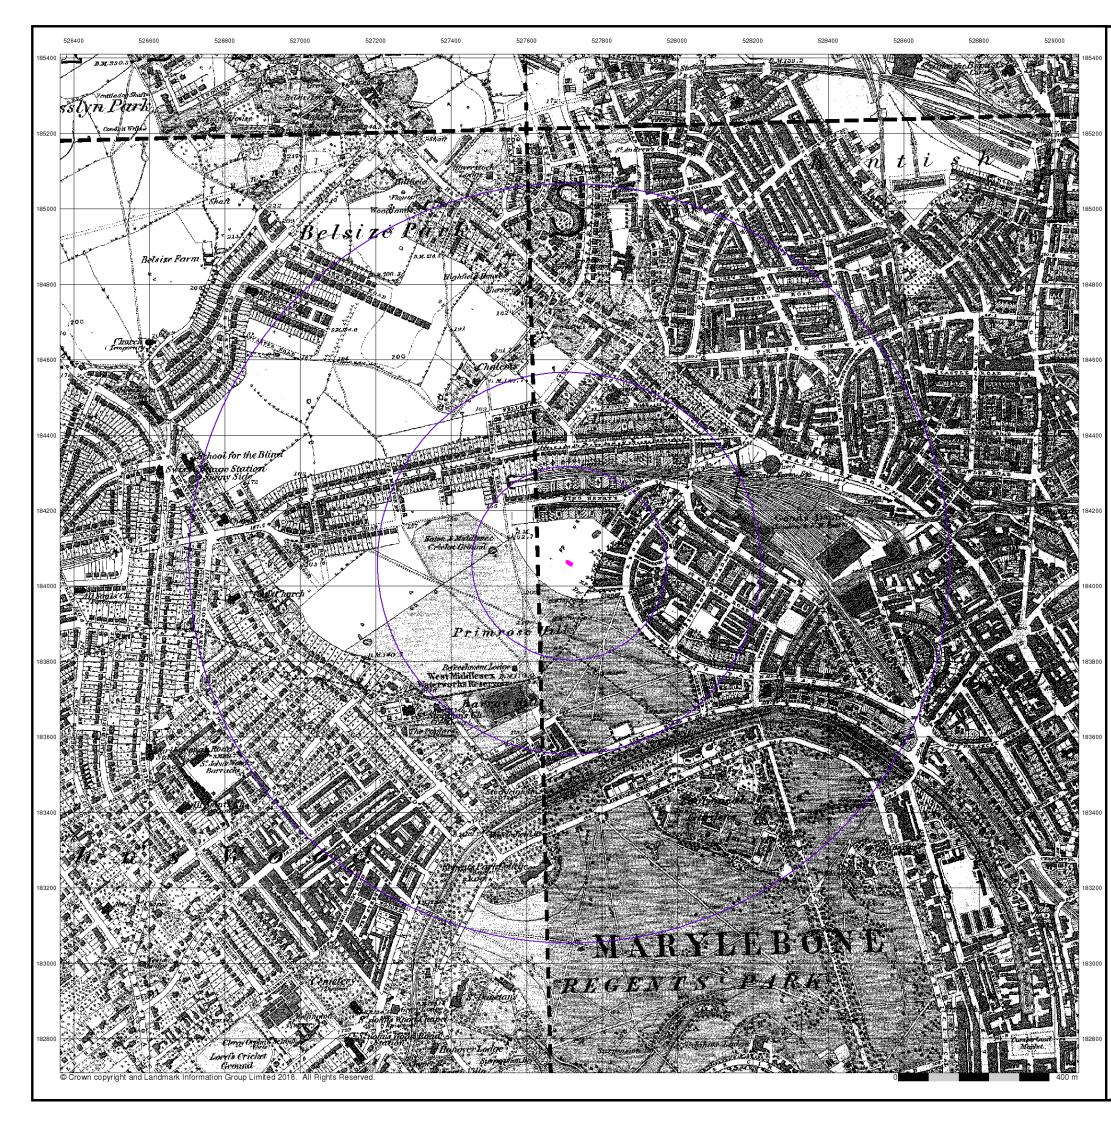

### **Middlesex**

### Published 1873 - 1882 Source map scale - 1:10,560

The historical maps shown were reproduced from maps predominantly held at the scale adopted for England, Wales and Scotland in the 1840's. In 1854 the 1:2,500 scale was adopted for mapping urban areas; these maps were used to update the 1:10,560 maps. The published date given therefore is often some years later than the surveyed date. Before 1938, all OS maps were based on the Cassini Projection, with independent surveys of a single county or group of counties, giving rise to significant inaccuracies in outlying areas. In the late 1940's, a Provisional Edition was produced, which updated the 1:10,560 mapping from a number of sources. The maps appear unfinished - with all military camps and other strategic sites removed. These maps were initially overprinted with the National Grid. In 1970, the first 1:10,000 maps were produced using the Transverse Mercator Projection. The revision process continued until recently, with new editions appearing every 10 years or so for urban areas.