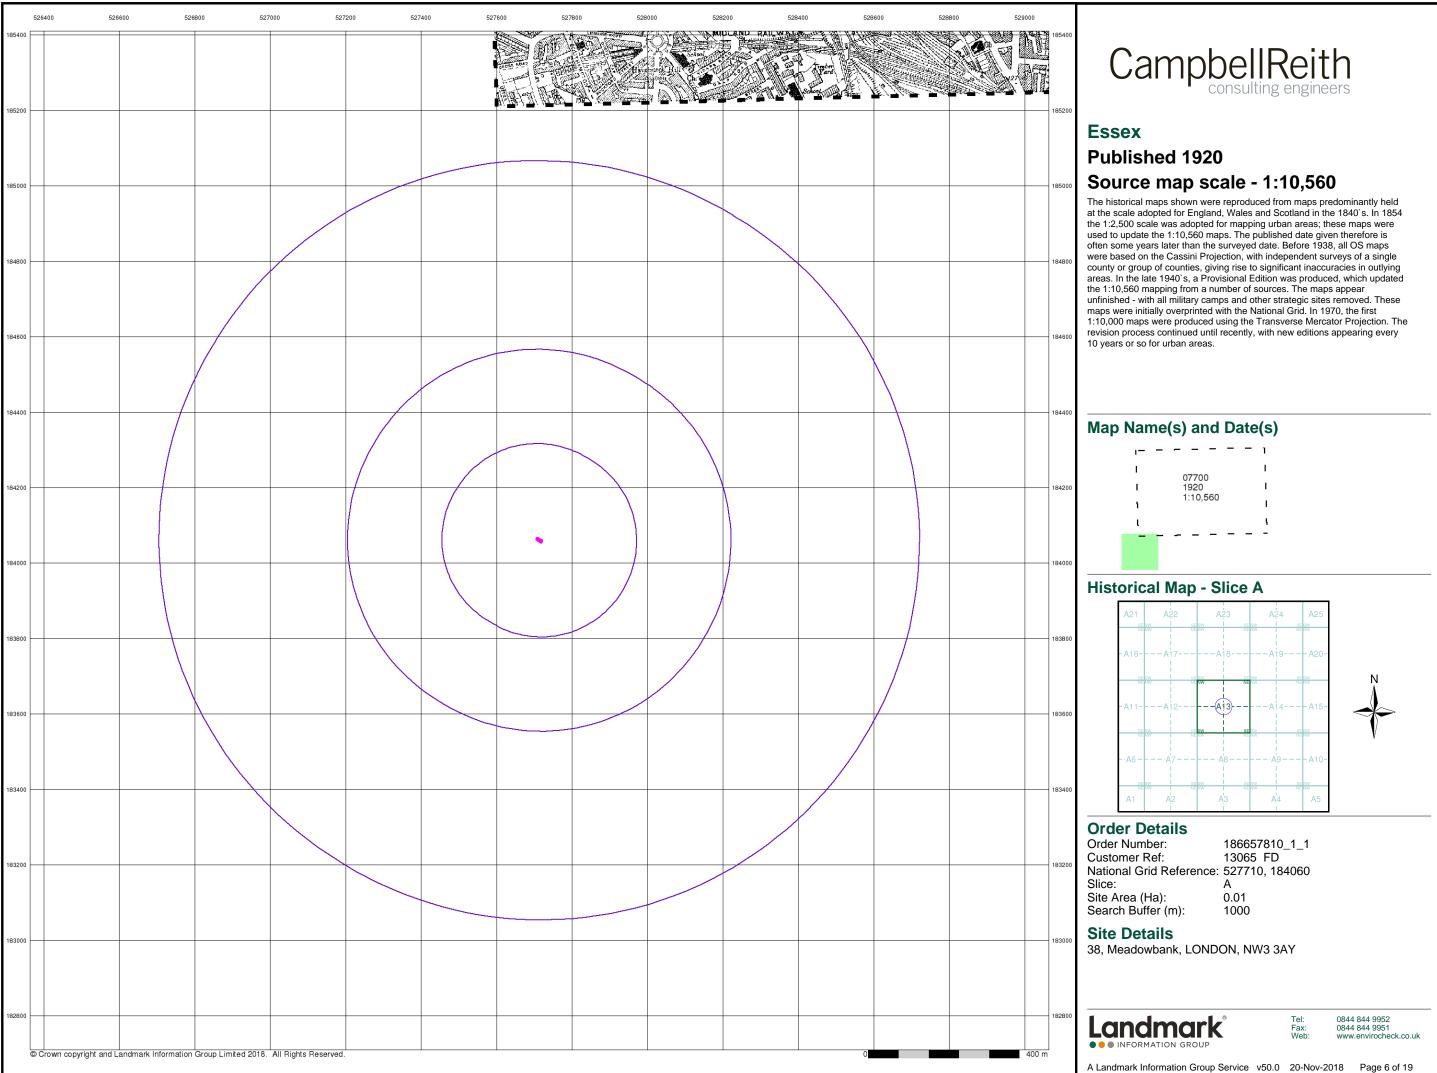

### London Published 1920 Source map scale - 1:10,560

The historical maps shown were reproduced from maps predominantly held at the scale adopted for England, Wales and Scotland in the 1840's. In 1854 the 1:2,500 scale was adopted for mapping urban areas; these maps were used to update the 1:10,560 maps. The published date given therefore is often some years later than the surveyed date. Before 1938, all OS maps were based on the Cassini Projection, with independent surveys of a single county or group of counties, giving rise to significant inaccuracies in outlying areas. In the late 1940's, a Provisional Edition was produced, which updated the 1:10,560 mapping from a number of sources. The maps appear unfinished - with all military camps and other strategic sites removed. These maps were initially overprinted with the National Grid. In 1970, the first 1:10,000 maps were produced using the Transverse Mercator Projection. The revision process continued until recently, with new editions appearing every 10 years or so for urban areas.

#### **Order Details**

| Order Number:            | 186657810_1_1  |
|--------------------------|----------------|
| Customer Ref:            | 13065 FD       |
| National Grid Reference: | 527710, 184060 |
| Slice:                   | A              |
| Site Area (Ha):          | 0.01           |
| Search Buffer (m):       | 1000           |

#### Site Details

38, Meadowbank, LONDON, NW3 3AY

Tel: Fax: Web:

0844 844 9952 0844 844 9951 www.envirocheck.co.uk