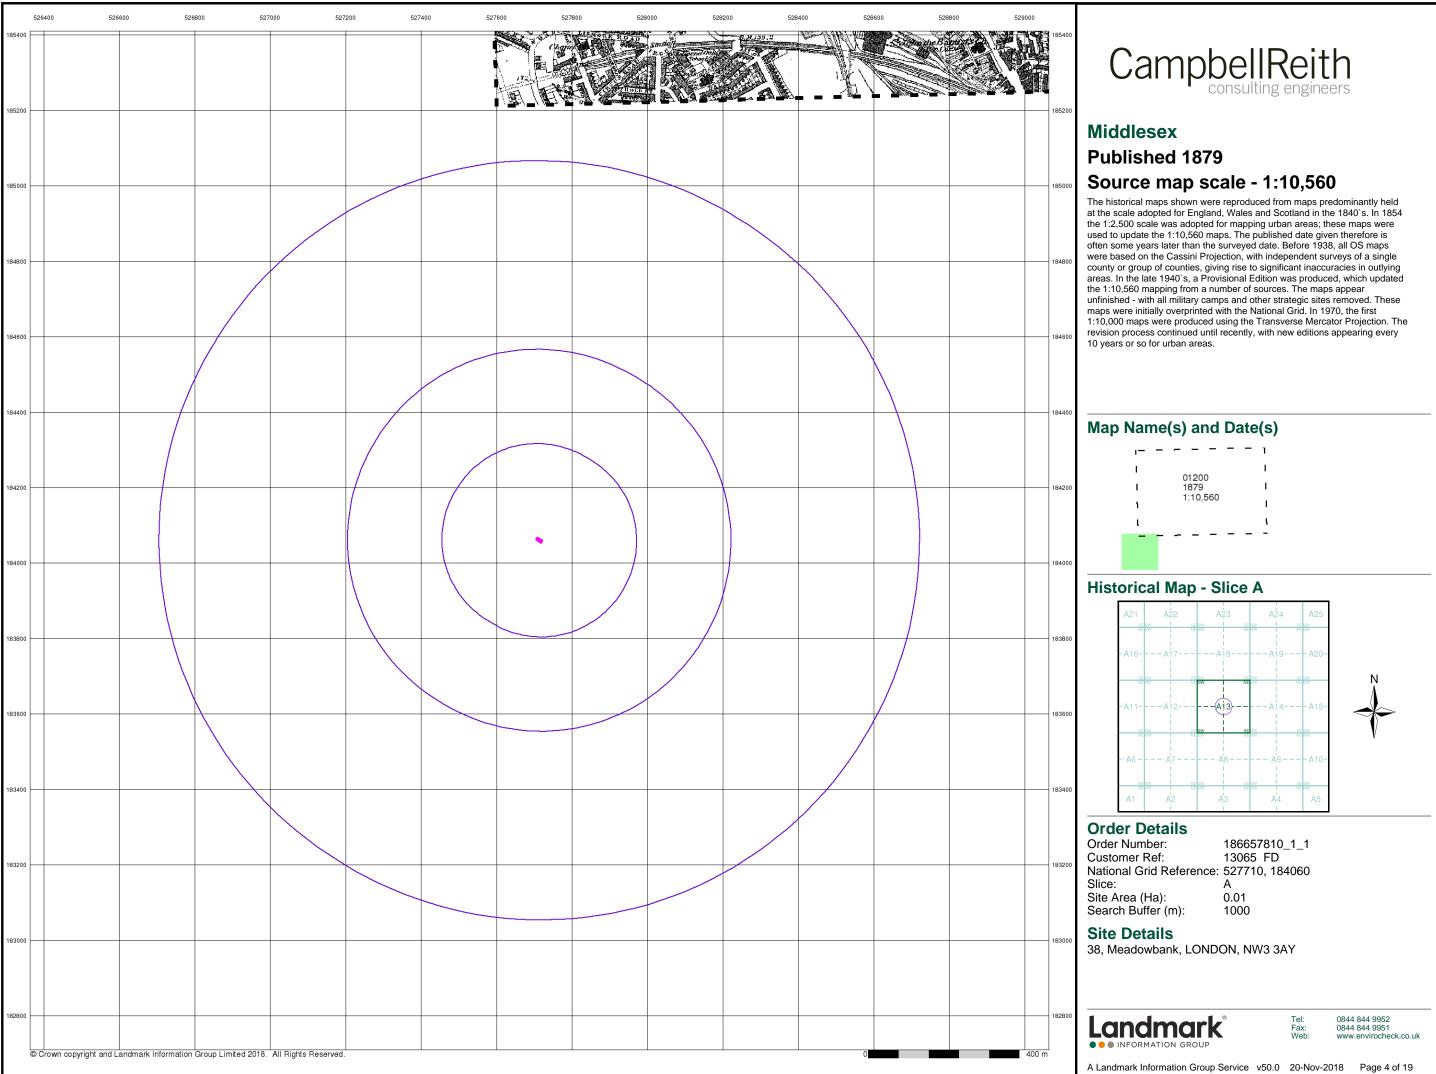

#### **Order Details**

| Order Number:            | 186657810_1_1  |
|--------------------------|----------------|
| Customer Ref:            | 13065 FD       |
| National Grid Reference: | 527710, 184060 |
| Slice:                   | A              |
| Site Area (Ha):          | 0.01           |
| Search Buffer (m):       | 1000           |

#### Site Details

38, Meadowbank, LONDON, NW3 3AY

Tel: Fax: Web:

0844 844 9952 0844 844 9951 www.envirocheck.co.uk