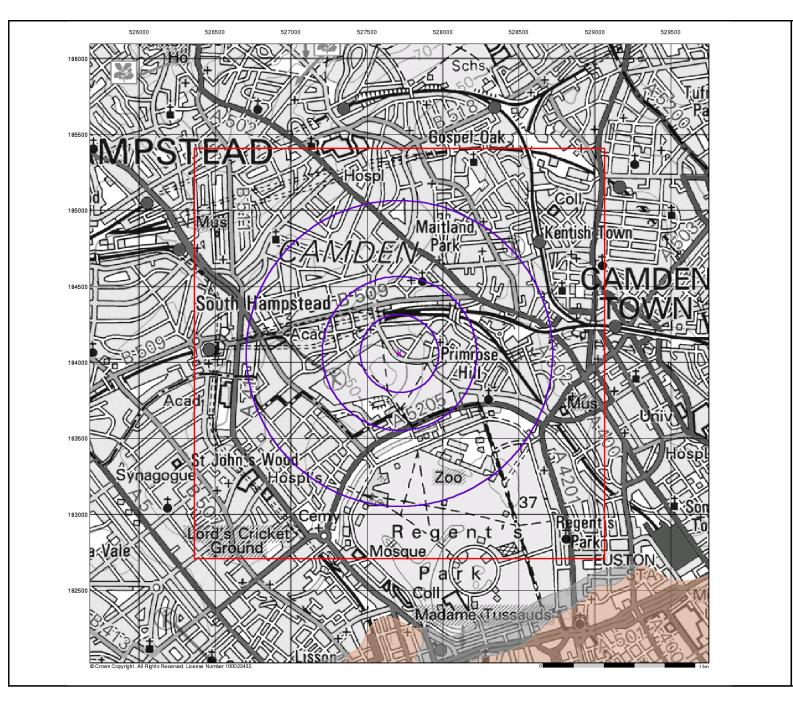

### **Index Map**

For ease of identification, your site and buffer have been split into Slices, Segments and Quadrants. These are illustrated on the Index Map opposite and explained further below.

#### Slice

Each slice represents a 1:10,000 plot area (2.7km x 2.7km) for your site and buffer. A large site and buffer may be made up of several slices (represented by a red outline), that are referenced by letters of the alphabet, starting from the bottom left corner of the slice "grid". This grid does not relate to National Grid lines but is designed to give best fit over the site and buffer.

#### Seamer

A segment represents a 1:2,500 plot area. Segments that have plot files associated with them are shown in dark green, others in light blue. These are numbered from the bottom left hand corner within each slice.

### Quadrant

A quadrant is a quarter of a segment. These are labelled as NW, NE, SW, SE and are referenced in the datasheet to allow features to be quickly located on plots. Therefore a feature that has a quadrant reference of A7NW will be in Slice A, Segment 7 and the NW Quadrant.