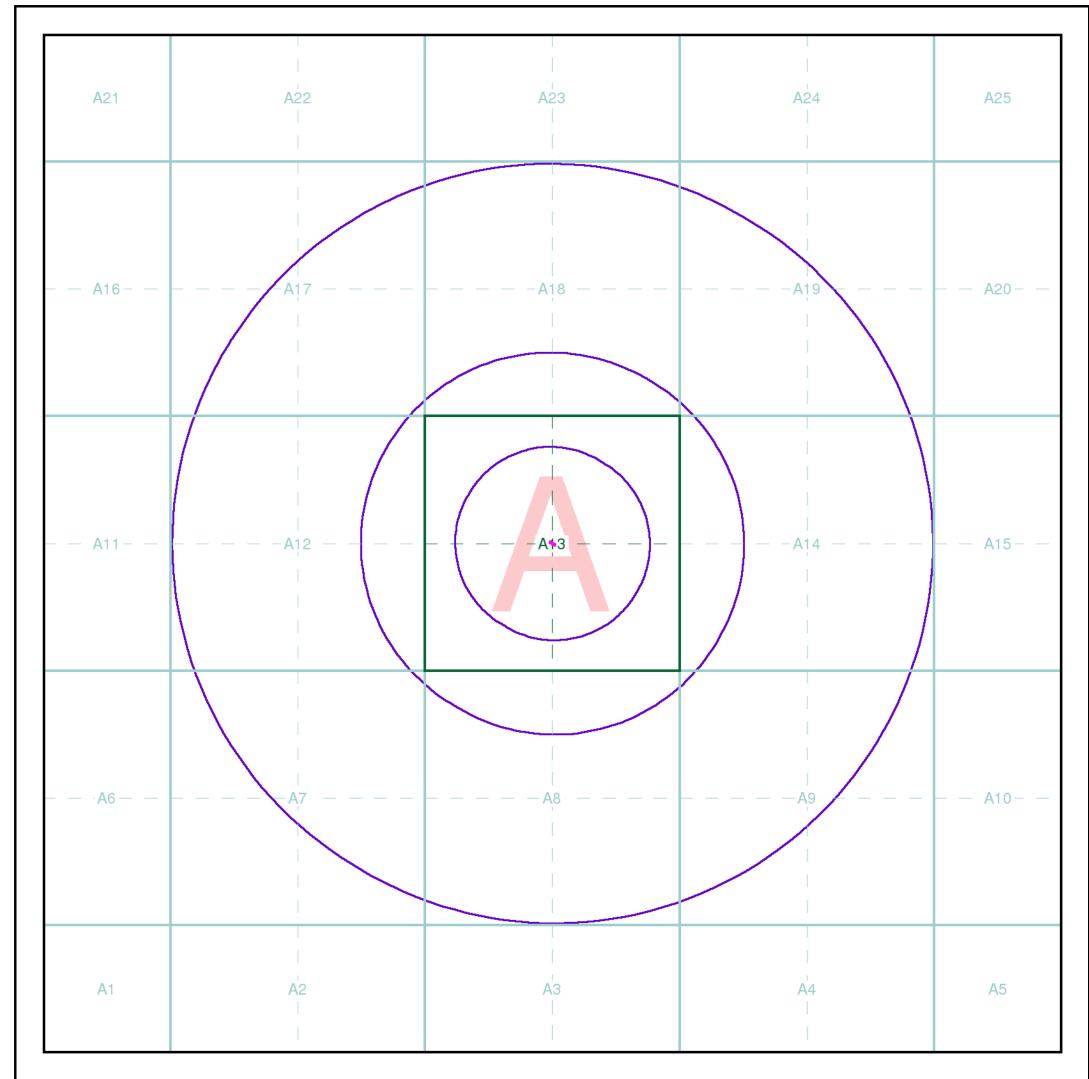

### **Index Map**

For ease of identification, your site and buffer have been split into Slices, Segments and Quadrants. These are illustrated on the Index Map opposite and explained further below.

#### Slice

Each slice represents a 1:10,000 plot area (2.7km x 2.7km) for your site and buffer. A large site and buffer may be made up of several slices (represented by a red outline), that are referenced by letters of the alphabet, starting from the bottom left corner of the slice "grid". This grid does not relate to National Grid lines but is designed to give best fit over the site and buffer.

#### Seamer

A segment represents a 1:2,500 plot area. Segments that have plot files associated with them are shown in dark green, others in light blue. These are numbered from the bottom left hand corner within each slice.

### Quadrant

A quadrant is a quarter of a segment. These are labelled as NW, NE, SW, SE and are referenced in the datasheet to allow features to be quickly located on plots. Therefore a feature that has a quadrant reference of A7NW will be in Slice A, Segment 7 and the NW Quadrant.