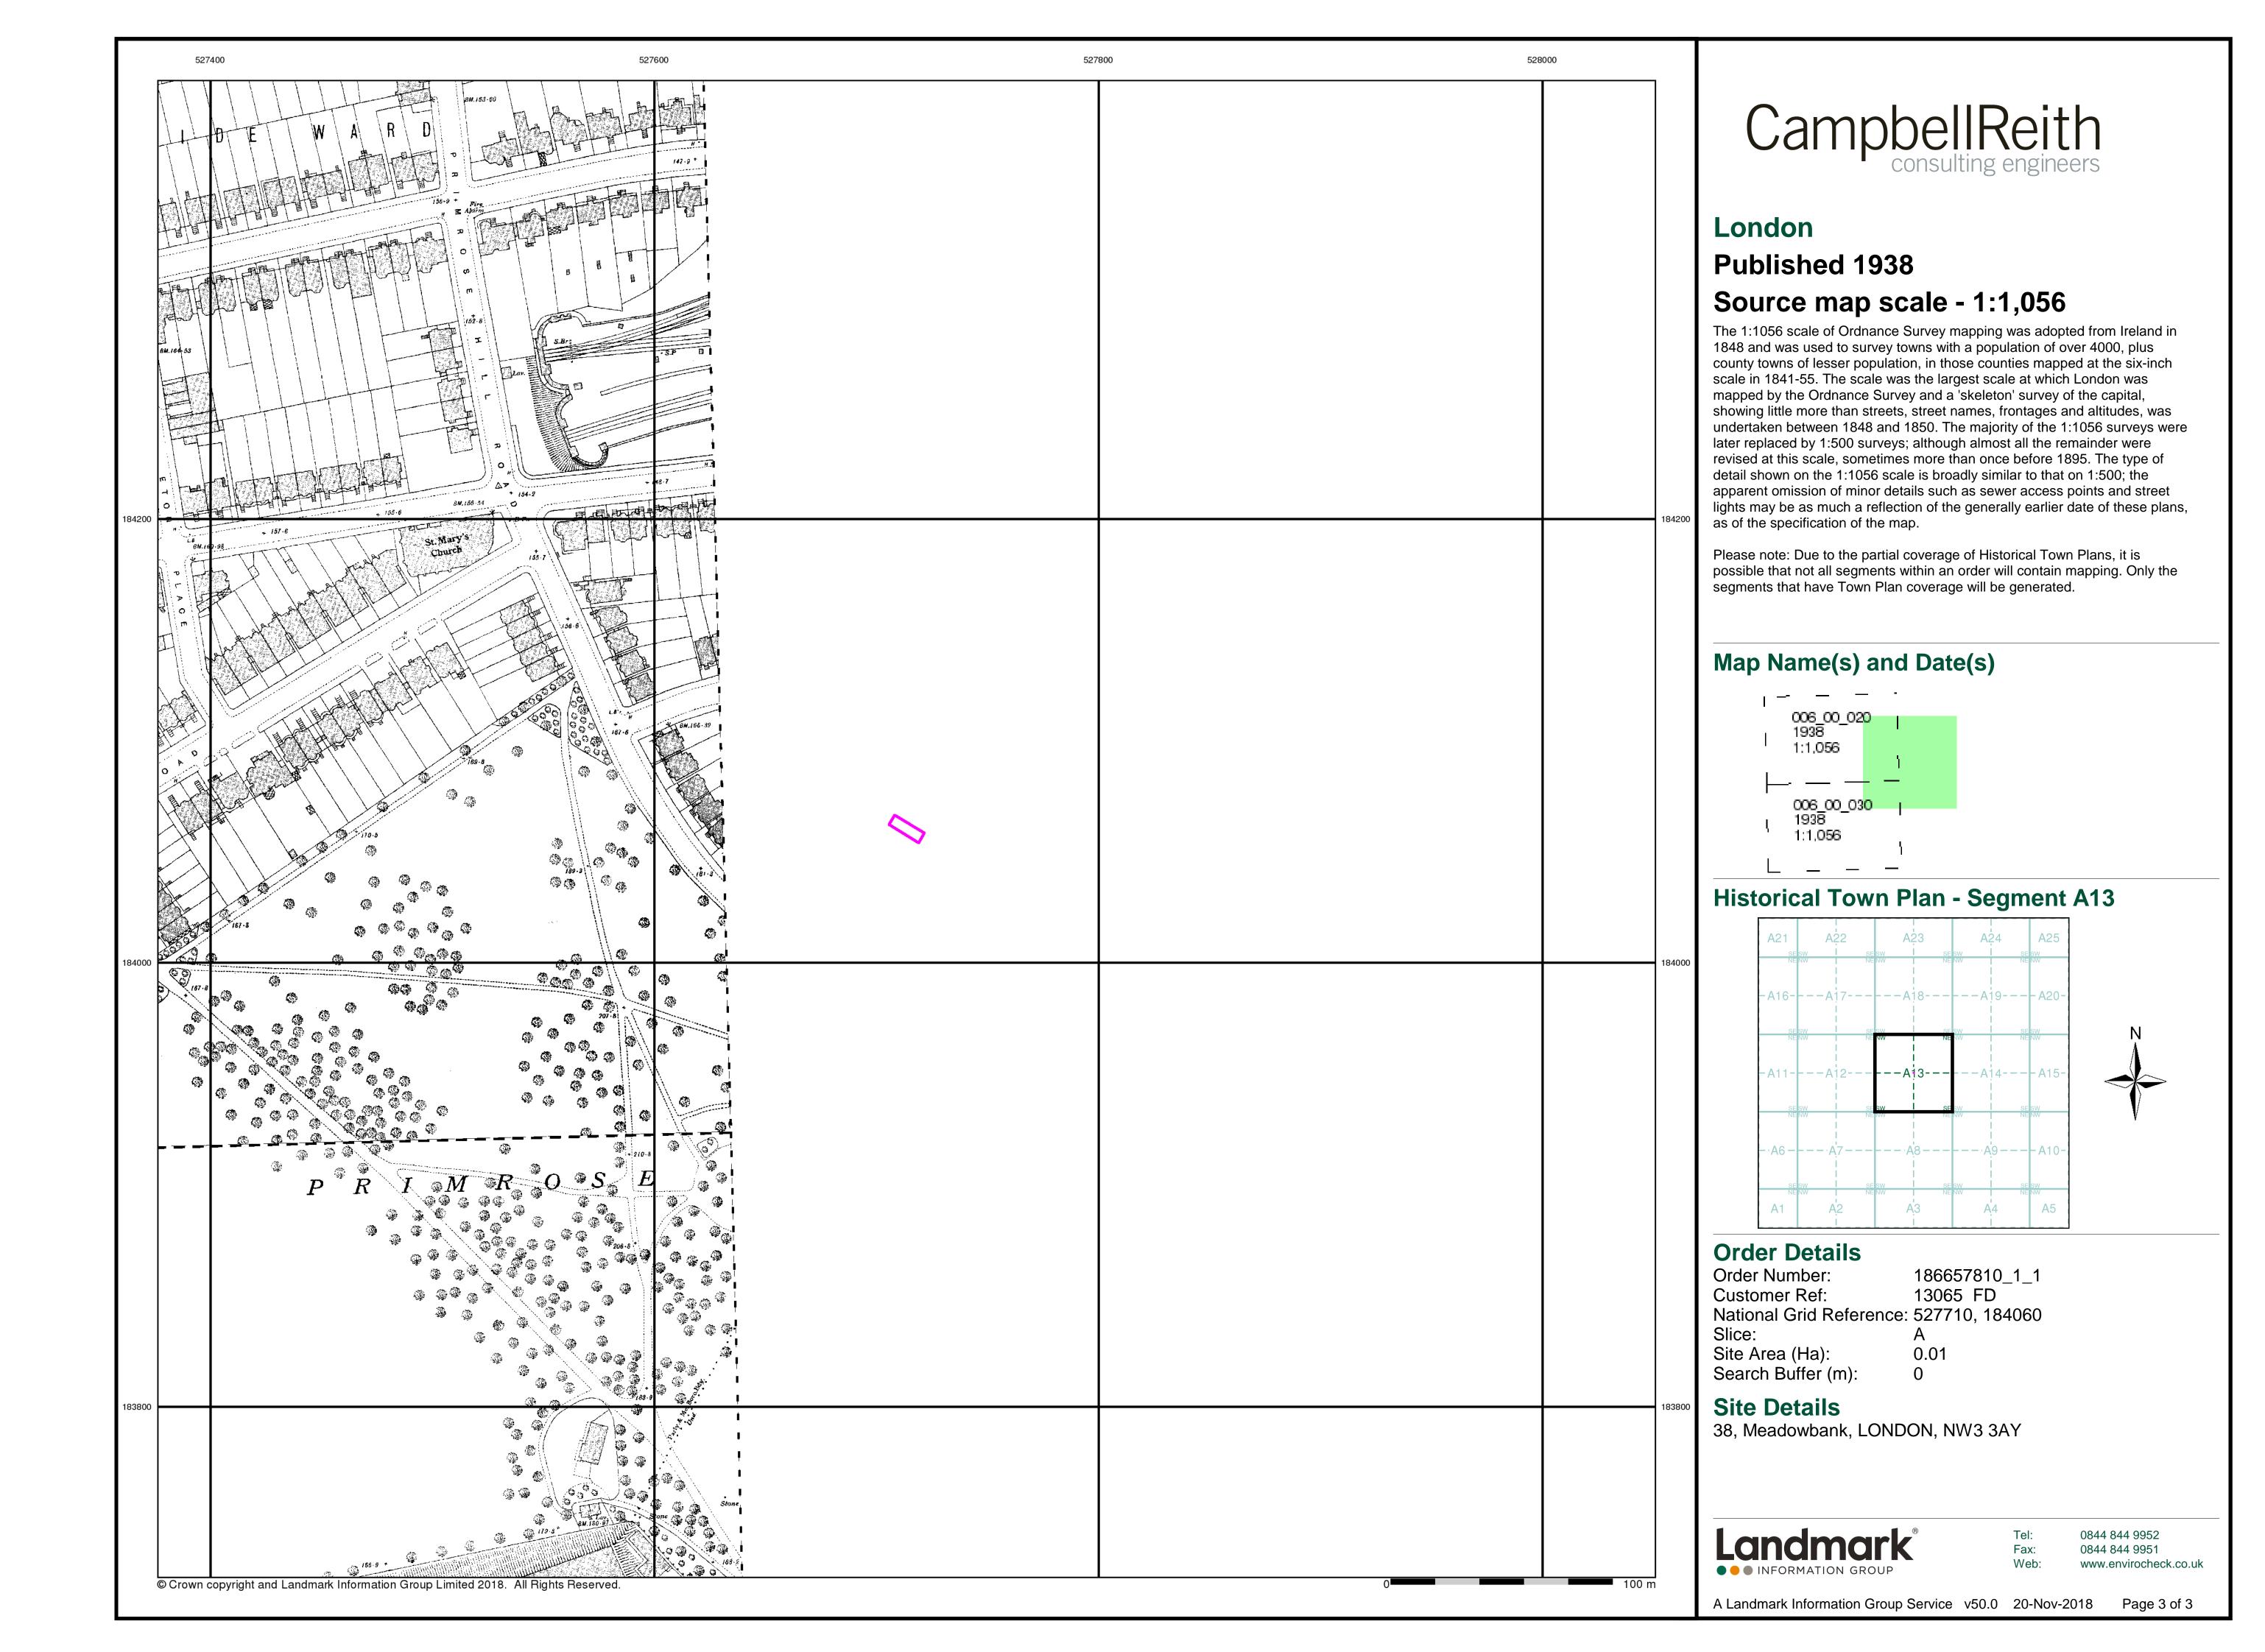

### **Index Map**

For ease of identification, your site and buffer have been split into Slices, Segments and Quadrants. These are illustrated on the Index Map opposite and explained further below.

#### Slice

Each slice represents a 1:10,000 plot area (2.7km x 2.7km) for your site and buffer. A large site and buffer may be made up of several slices (represented by a red outline), that are referenced by letters of the alphabet, starting from the bottom left corner of the slice "grid". This grid does not relate to National Grid lines but is designed to give best fit over the site and buffer.

#### Seamer

A segment represents a 1:2,500 plot area. Segments that have plot files associated with them are shown in dark green, others in light blue. These are numbered from the bottom left hand corner within each slice.

### Quadrant

A quadrant is a quarter of a segment. These are labelled as NW, NE, SW, SE and are referenced in the datasheet to allow features to be quickly located on plots. Therefore a feature that has a quadrant reference of A7NW will be in Slice A, Segment 7 and the NW Quadrant.