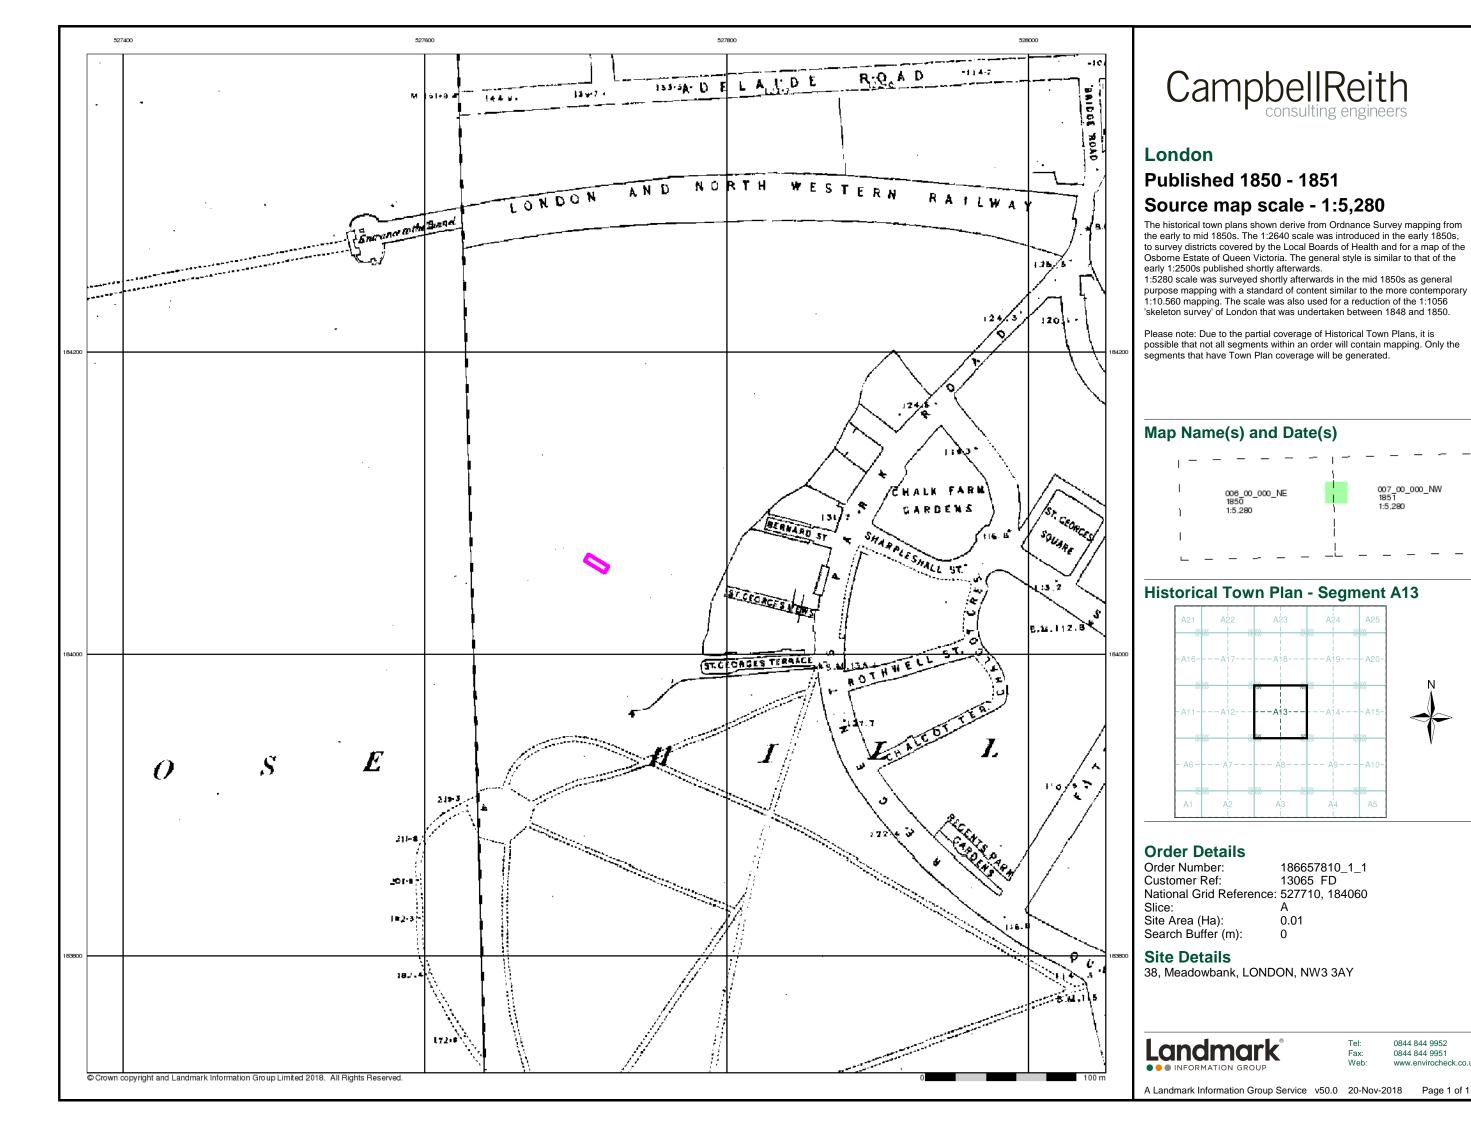

### **Index Map**

For ease of identification, your site and buffer have been split into Slices, Segments and Quadrants. These are illustrated on the Index Map opposite and explained further below.

#### Slice

Each slice represents a 1:10,000 plot area (2.7km x 2.7km) for your site and buffer. A large site and buffer may be made up of several slices (represented by a red outline), that are referenced by letters of the alphabet, starting from the bottom left corner of the slice "grid". This grid does not relate to National Grid lines but is designed to give best fit over the site and buffer.

#### Seamer

A segment represents a 1:2,500 plot area. Segments that have plot files associated with them are shown in dark green, others in light blue. These are numbered from the bottom left hand corner within each slice.

### Quadrant

A quadrant is a quarter of a segment. These are labelled as NW, NE, SW, SE and are referenced in the datasheet to allow features to be quickly located on plots. Therefore a feature that has a quadrant reference of A7NW will be in Slice A, Segment 7 and the NW Quadrant.