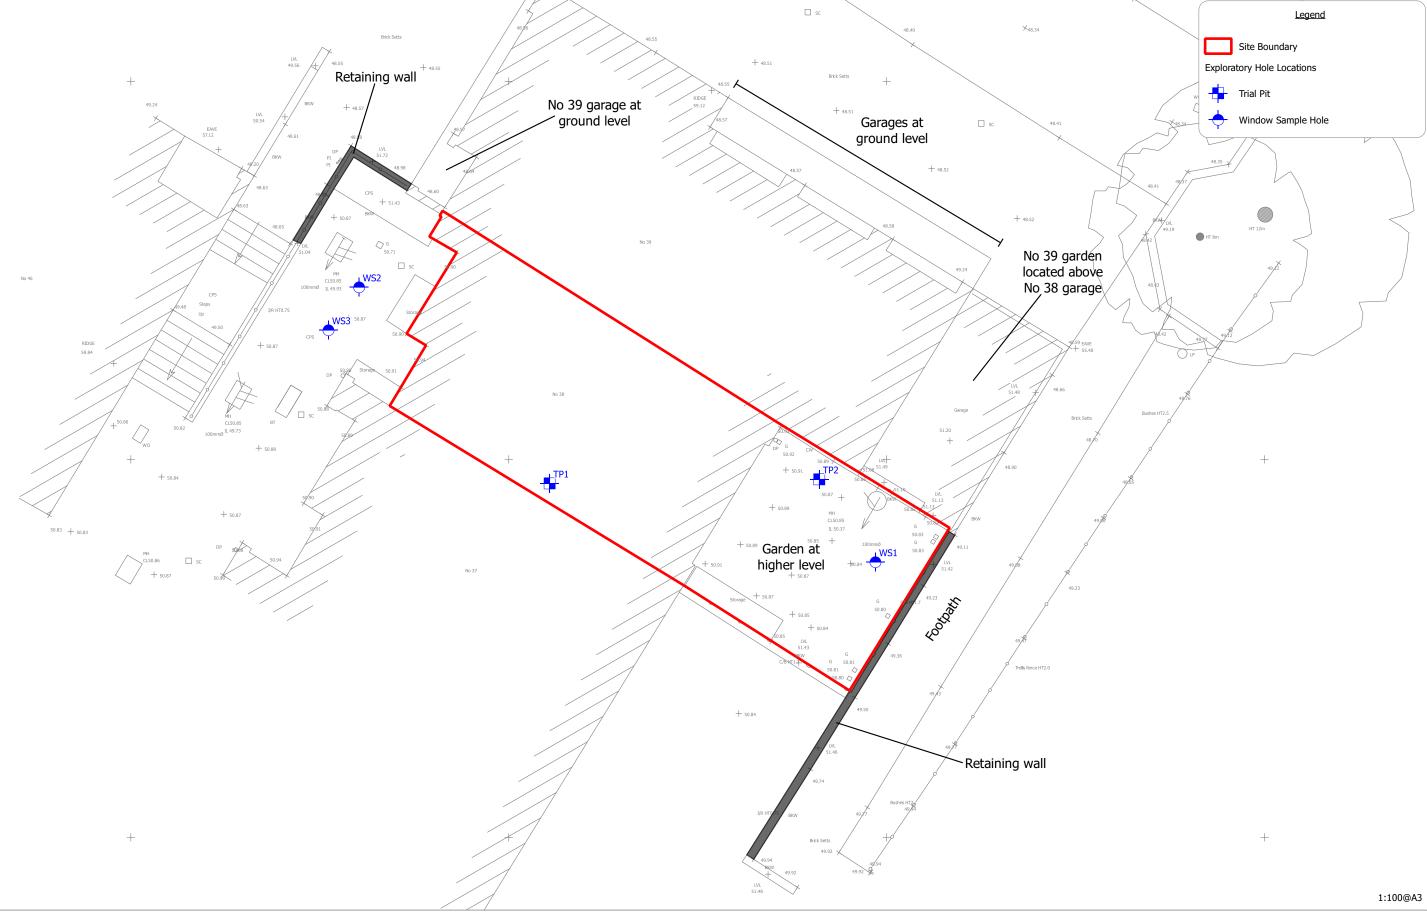

38 Meadowbank, London

Client: Owner at the time of writing

Figure 2: Site Layout

Scale: 1:100@A3
CampbellReith OS Copyright: © Crown copyright. All rights reserved. Licence number 100020027
Based on BuryAssociatesLtd drawing: BA22731018\_01 (Nov, 18)
10b Number: 13065
Drawn by - Checked by: RLF - FD
Drg No - Status/Revision: GIS001 - B
File location: N:13000 - 13249/13065 L - Meadowbank/Project\_Workspaces (pdf in Outputs)
Date (Revision History): 21/03/2019 (A, First Issue, 14/11/18, RLF; B, GI Locations, 21/03/19, RLF)