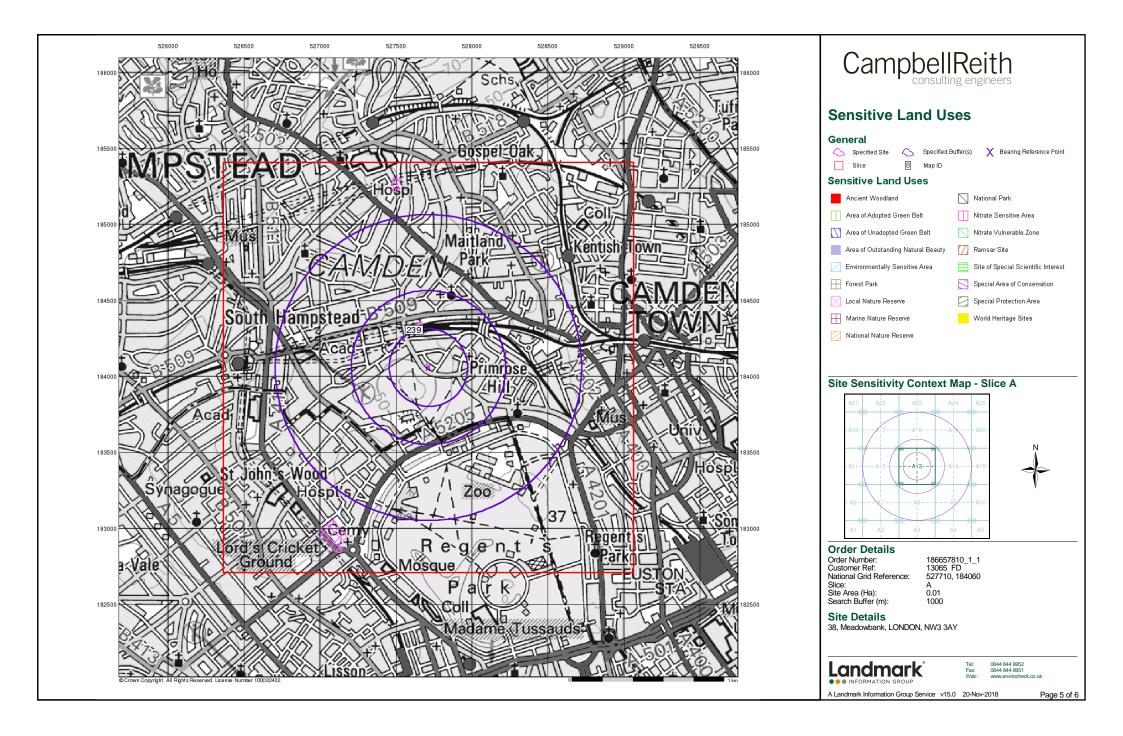

### **Index Map**

For ease of identification, your site and buffer have been split into Slices, Segments and Quadrants. These are illustrated on the Index Map opposite and explained further below.

#### Slice

Each slice represents a 1:10,000 plot area (2.7km x 2.7km) for your site and buffer. A large site and buffer may be made up of several slices (represented by a red outline), that are referenced by letters of the alphabet, starting from the bottom left corner of the slice "grid". This grid does not relate to National Grid lines but is designed to give best fit over the site and buffer.

#### Seamer

A segment represents a 1:2,500 plot area. Segments that have plot files associated with them are shown in dark green, others in light blue. These are numbered from the bottom left hand corner within each slice.

### Quadrant

A quadrant is a quarter of a segment. These are labelled as NW, NE, SW, SE and are referenced in the datasheet to allow features to be quickly located on plots. Therefore a feature that has a quadrant reference of A7NW will be in Slice A, Segment 7 and the NW Quadrant.

### **Summary**

| Data Type                            | Page<br>Number | On Site | 0 to 250m | 251 to 500m | 501 to 1000m<br>(*up to 2000m) |
|--------------------------------------|----------------|---------|-----------|-------------|--------------------------------|
| Sensitive Land Use                   |                |         |           |             |                                |
| Ancient Woodland                     |                |         |           |             |                                |
| Areas of Adopted Green Belt          |                |         |           |             |                                |
| Areas of Unadopted Green Belt        |                |         |           |             |                                |
| Areas of Outstanding Natural Beauty  |                |         |           |             |                                |
| Environmentally Sensitive Areas      |                |         |           |             |                                |
| Forest Parks                         |                |         |           |             |                                |
| Local Nature Reserves                | pg 52          |         |           | 1           |                                |
| Marine Nature Reserves               |                |         |           |             |                                |
| National Nature Reserves             |                |         |           |             |                                |
| National Parks                       |                |         |           |             |                                |
| Nitrate Sensitive Areas              |                |         |           |             |                                |
| Nitrate Vulnerable Zones             |                |         |           |             |                                |
| Ramsar Sites                         |                |         |           |             |                                |
| Sites of Special Scientific Interest |                |         |           |             |                                |
| Special Areas of Conservation        |                |         |           |             |                                |
| Special Protection Areas             |                |         |           |             |                                |
| World Heritage Sites                 |                |         |           |             |                                |