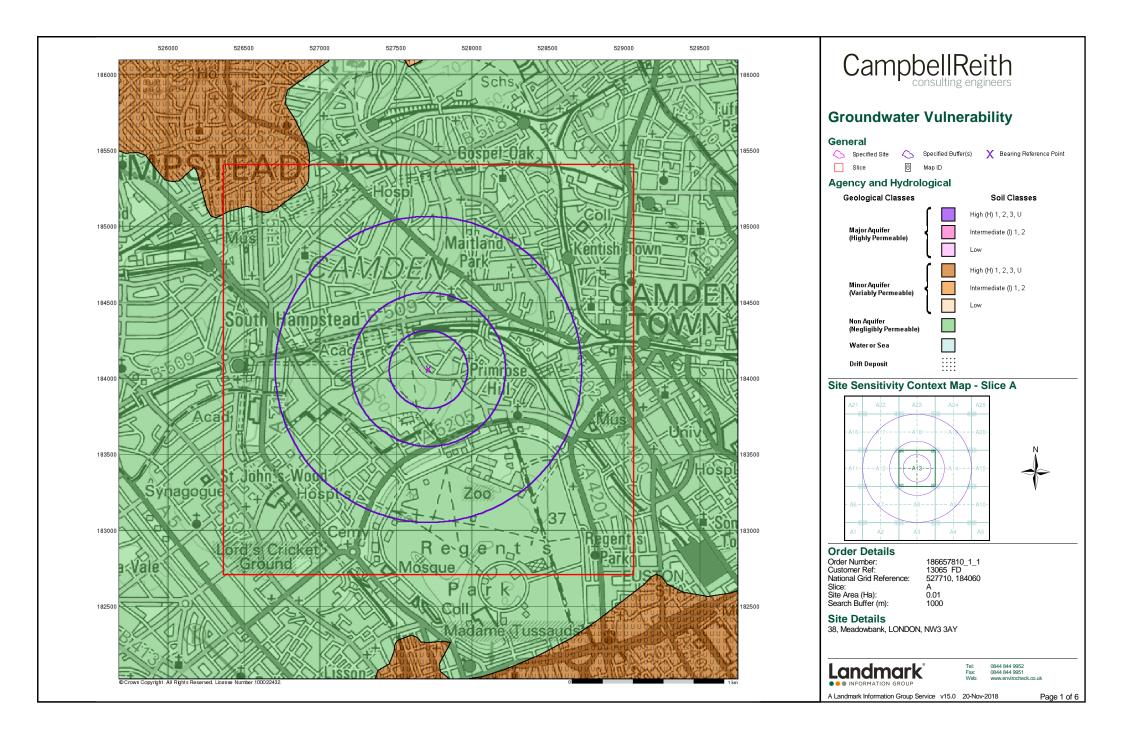

#### Introduction

The Environment Act 1995 has made site sensitivity a key issue, as the legislation pays as much attention to the pathways by which contamination could spread, and to the vulnerable targets of contamination, as it does the potential sources of contamination.

For this reason, Landmark's Site Sensitivity maps and Datasheet(s) place great emphasis on statutory data provided by the Environment Agency/Natural Resources Wales and the Scottish Environment Protection Agency; it also incorporates data from Natural England (and the Scottish and Welsh equivalents) and Local Authorities; and highlights hydrogeological features required by environmental and geotechnical consultants. It does not include any information concerning past uses of land. The datasheet is produced by querying the Landmark database to a distance defined by the client from a site boundary provided by the client.