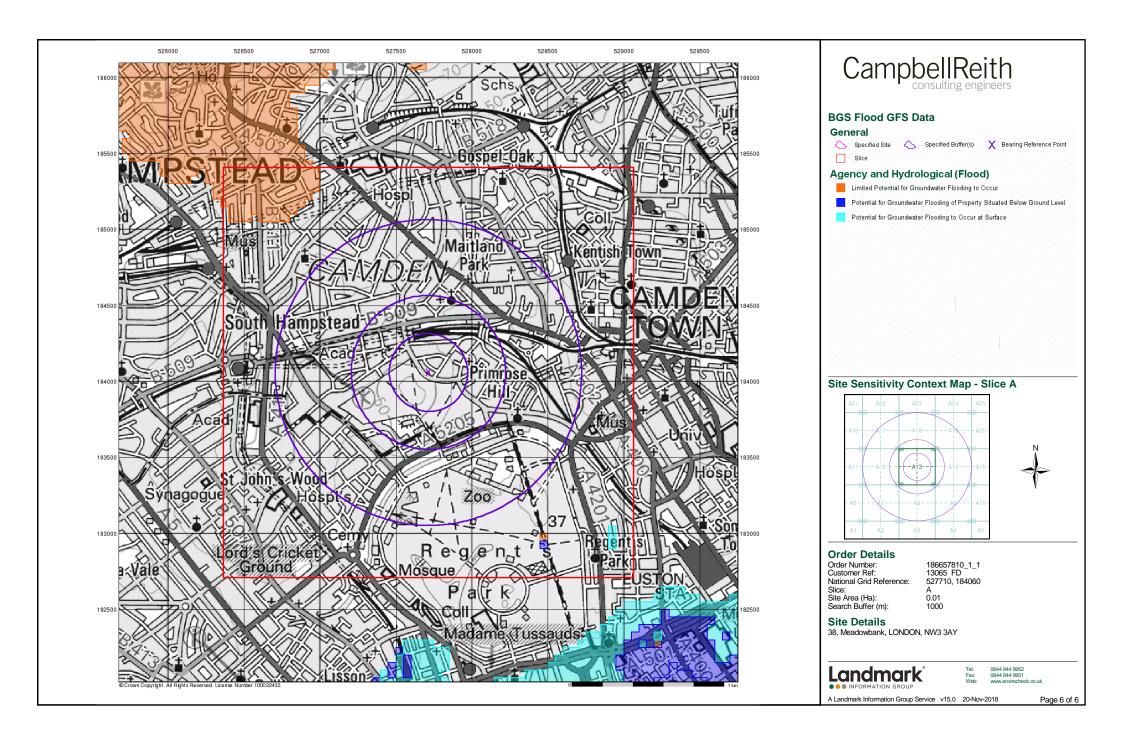

Report Version v53.0

| Data Type                                                     | Page<br>Number | On Site | 0 to 250m | 251 to 500m | 501 to 1000m<br>(*up to 2000m) |
|---------------------------------------------------------------|----------------|---------|-----------|-------------|--------------------------------|
| Agency & Hydrological                                         |                |         |           |             |                                |
| BGS Groundwater Flooding Susceptibility                       |                |         |           |             | n/a                            |
| Contaminated Land Register Entries and Notices                |                |         |           |             |                                |
| Discharge Consents                                            | pg 1           |         |           | 1           | 3                              |
| Prosecutions Relating to Controlled Waters                    |                |         | n/a       | n/a         | n/a                            |
| Enforcement and Prohibition Notices                           |                |         |           |             |                                |
| Integrated Pollution Controls                                 |                |         |           |             |                                |
| Integrated Pollution Prevention And Control                   |                |         |           |             |                                |
| Local Authority Integrated Pollution Prevention And Control   |                |         |           |             |                                |
| Local Authority Pollution Prevention and Controls             | pg 1           |         | 1         | 1           | 9                              |
| Local Authority Pollution Prevention and Control Enforcements |                |         |           |             |                                |
| Nearest Surface Water Feature                                 | pg 3           |         |           | Yes         |                                |
| Pollution Incidents to Controlled Waters                      | pg 3           |         |           | 1           | 2                              |
| Prosecutions Relating to Authorised Processes                 | pg 4           |         |           |             | 1                              |
| Registered Radioactive Substances                             | pg 4           |         |           |             | 7                              |
| River Quality                                                 | pg 5           |         |           |             | 1                              |
| River Quality Biology Sampling Points                         |                |         |           |             |                                |
| River Quality Chemistry Sampling Points                       |                |         |           |             |                                |
| Substantiated Pollution Incident Register                     | pg 5           |         |           |             | 1                              |
| Water Abstractions                                            | pg 5           |         |           | 3           | 9 (*15)                        |
| Water Industry Act Referrals                                  |                |         |           |             |                                |
| Groundwater Vulnerability                                     | pg 12          | Yes     | n/a       | n/a         | n/a                            |
| Drift Deposits                                                |                |         | n/a       | n/a         | n/a                            |
| Bedrock Aquifer Designations                                  | pg 12          | Yes     | n/a       | n/a         | n/a                            |
| Superficial Aquifer Designations                              |                |         | n/a       | n/a         | n/a                            |
| Source Protection Zones                                       | pg 12          | 1       | 1         |             |                                |
| Extreme Flooding from Rivers or Sea without Defences          |                |         |           | n/a         | n/a                            |
| Flooding from Rivers or Sea without Defences                  |                |         |           | n/a         | n/a                            |
| Areas Benefiting from Flood Defences                          |                |         |           | n/a         | n/a                            |
| Flood Water Storage Areas                                     |                |         |           | n/a         | n/a                            |
| Flood Defences                                                |                |         |           | n/a         | n/a                            |
| OS Water Network Lines                                        | pg 12          |         |           |             | 4                              |