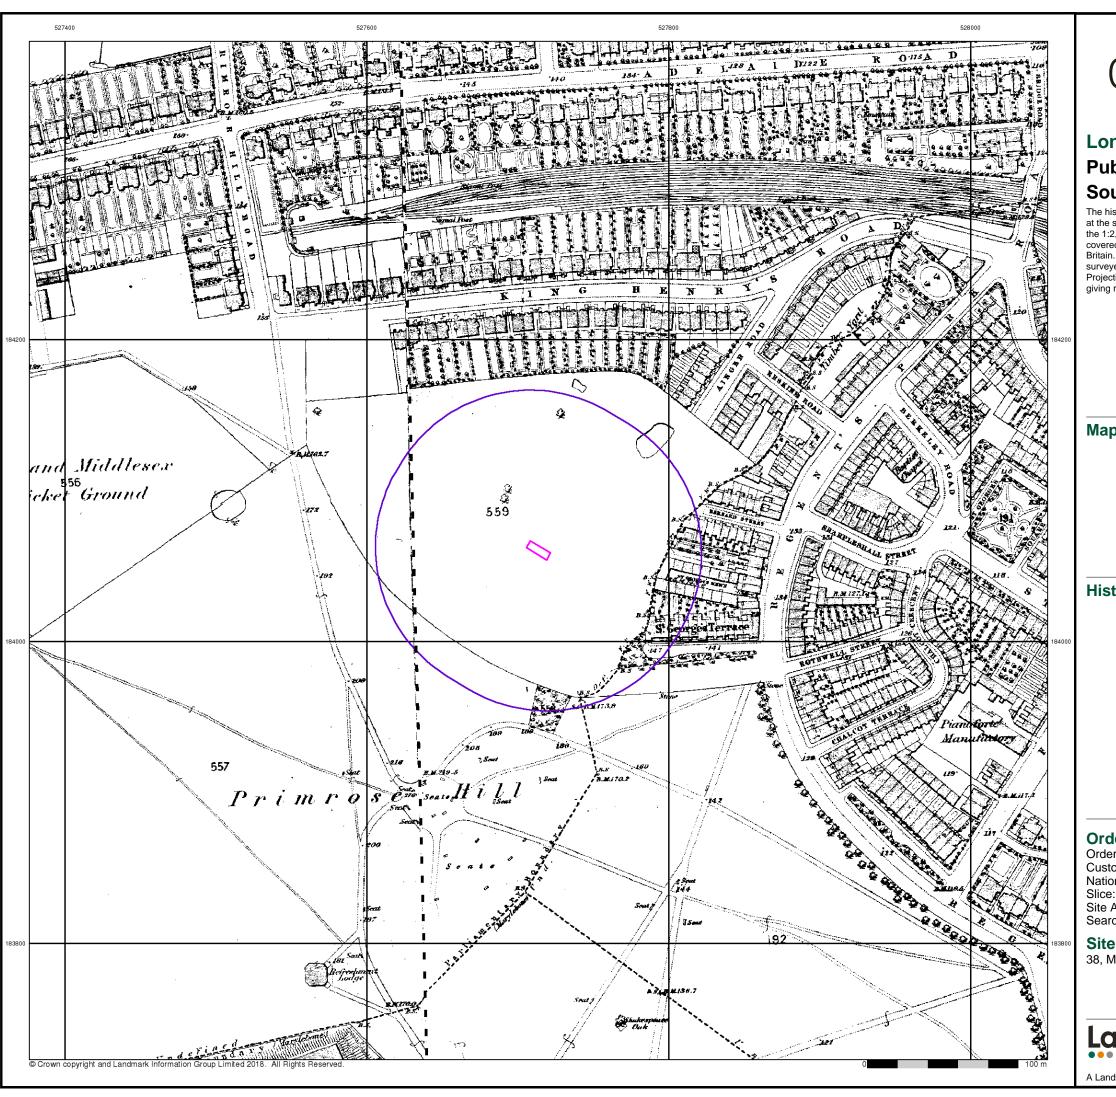

38 Meadowbank, London

Client: Owner at the time of writing

Figure 2: Site Layout

Scale: 1:100@A3
CampbellReith OS Copyright: © Crown copyright. All rights reserved. Licence number 100020027
Based on BuryAssociatesLtd drawing: BA22731018\_01 (Nov, 18)
10b Number: 13065
Drawn by - Checked by: RLF - FD
Drg No - Status/Revision: GIS001 - B
File location: N:13000 - 13249/13065 L - Meadowbank/Project\_Workspaces (pdf in Outputs)
Date (Revision History): 21/03/2019 (A, First Issue, 14/11/18, RLF; B, GI Locations, 21/03/19, RLF)