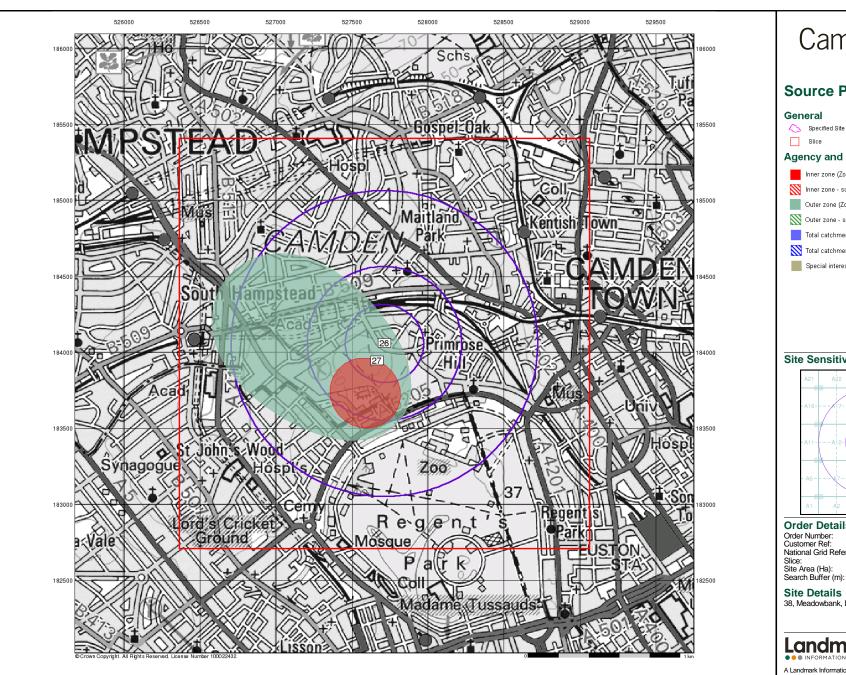

### **Order Details**

Order Number: 186657810\_1\_1
Customer Ref: 13065 FD
National Grid Reference: 527710, 184060

Site Area (Ha): 0.01 Search Buffer (m): 1000

### **Site Details**

38, Meadowbank, LONDON, NW3 3AY

Full Terms and Conditions can be found on the following link: http://www.landmarkinfo.co.uk/Terms/Show/515

el: 0844 844 9952 ax: 0844 844 9951 'eb: www.envirocheck.co.uk