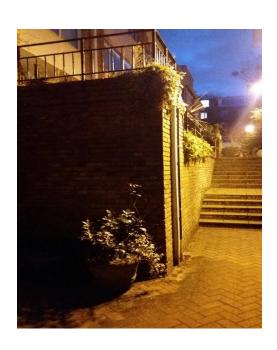

Plate 2: Front view with party wall with No 37 Meadowbank to the right

Plate 3: View of garage and front door to No Plate 4: Retaining wall between the site and No 39 with a view of the retaining wall leading to the site on the right

39 with stairs leading to site and remaining properties on terraced row

Job Title: 38 Meadowbank Job Number: 13065

Site Images 1 - 4

LONDON 020 7340 1700 • MANCHESTER 0161 819 3060 REDHILL 01737 784 500 • BIRMINGHAM 0121 766 8009 Www.campbellreith.com