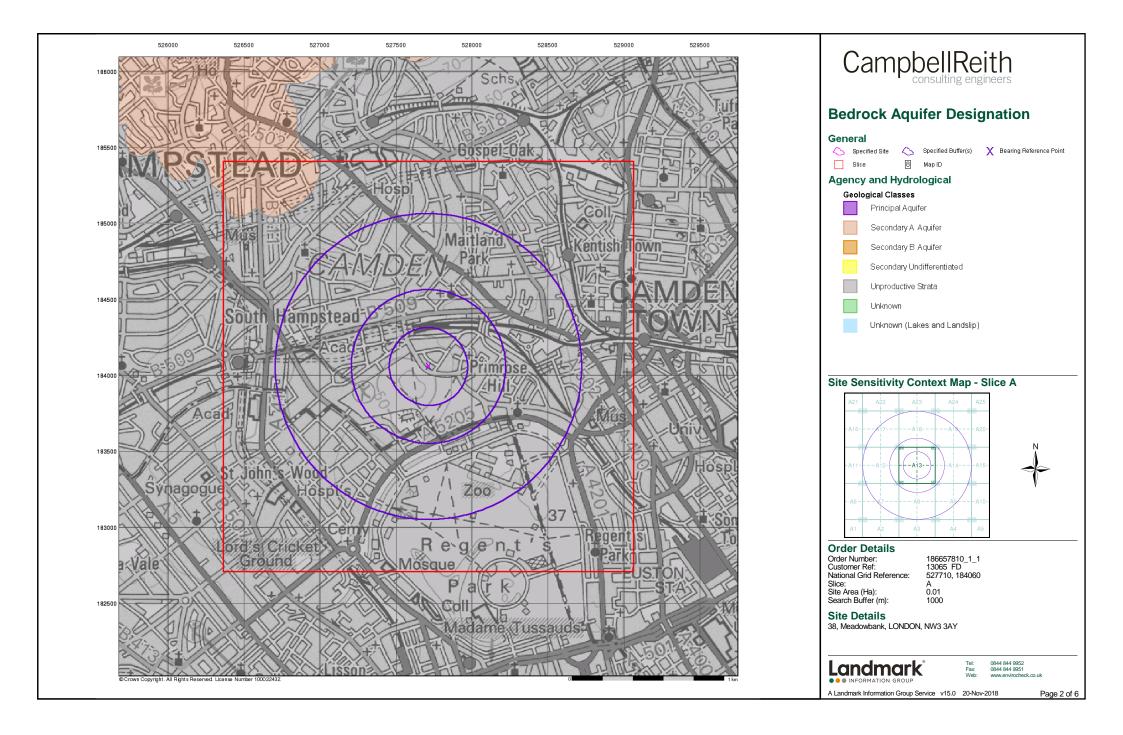

| Data Type                                                         | Page<br>Number | On Site | 0 to 250m | 251 to 500m | 501 to 1000m<br>(*up to 2000m) |
|-------------------------------------------------------------------|----------------|---------|-----------|-------------|--------------------------------|
| Geological                                                        |                |         |           |             |                                |
| BGS 1:625,000 Solid Geology                                       | pg 16          | Yes     | n/a       | n/a         | n/a                            |
| BGS Estimated Soil Chemistry                                      |                |         |           |             |                                |
| BGS Recorded Mineral Sites                                        |                |         |           |             |                                |
| BGS Urban Soil Chemistry                                          | pg 16          |         | Yes       | Yes         | Yes                            |
| BGS Urban Soil Chemistry Averages                                 | pg 19          | Yes     |           |             |                                |
| CBSCB Compensation District                                       |                |         | n/a       | n/a         | n/a                            |
| Coal Mining Affected Areas                                        |                |         | n/a       | n/a         | n/a                            |
| Mining Instability                                                |                |         | n/a       | n/a         | n/a                            |
| Man-Made Mining Cavities                                          |                |         |           |             |                                |
| Natural Cavities                                                  |                |         |           |             |                                |
| Non Coal Mining Areas of Great Britain                            |                |         |           | n/a         | n/a                            |
| Potential for Collapsible Ground Stability Hazards                | pg 19          | Yes     |           | n/a         | n/a                            |
| Potential for Compressible Ground Stability Hazards               |                |         |           | n/a         | n/a                            |
| Potential for Ground Dissolution Stability Hazards                |                |         |           | n/a         | n/a                            |
| Potential for Landslide Ground Stability Hazards                  | pg 19          | Yes     | Yes       | n/a         | n/a                            |
| Potential for Running Sand Ground Stability Hazards               |                |         |           | n/a         | n/a                            |
| Potential for Shrinking or Swelling Clay Ground Stability Hazards | pg 20          | Yes     |           | n/a         | n/a                            |
| Radon Potential - Radon Affected Areas                            |                |         | n/a       | n/a         | n/a                            |
| Radon Potential - Radon Protection Measures                       |                |         | n/a       | n/a         | n/a                            |
| Industrial Land Use                                               |                |         |           |             |                                |
| Contemporary Trade Directory Entries                              | pg 21          |         | 21        | 19          | 109                            |
| Fuel Station Entries                                              | pg 33          |         |           |             | 4                              |
| Points of Interest - Commercial Services                          | pg 33          |         |           | 4           | 33                             |
| Points of Interest - Education and Health                         |                |         |           |             |                                |
| Points of Interest - Manufacturing and Production                 | pg 37          |         |           | 12          | 15                             |
| Points of Interest - Public Infrastructure                        | pg 39          |         |           |             | 7                              |
| Points of Interest - Recreational and Environmental               | pg 39          |         | 1         | 4           | 36                             |
| Gas Pipelines                                                     |                |         |           |             |                                |
| Underground Electrical Cables                                     | pg 43          |         | 8         | 20          | 50                             |