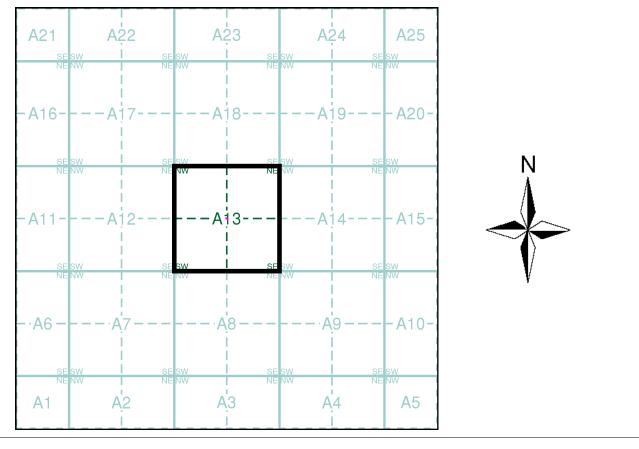

### **Index Map**

For ease of identification, your site and buffer have been split into Slices, Segments and Quadrants. These are illustrated on the Index Map opposite and explained further below.

#### Slice

Each slice represents a 1:10,000 plot area (2.7km x 2.7km) for your site and buffer. A large site and buffer may be made up of several slices (represented by a red outline), that are referenced by letters of the alphabet, starting from the bottom left corner of the slice "grid". This grid does not relate to National Grid lines but is designed to give best fit over the site and buffer.

#### Seamer

A segment represents a 1:2,500 plot area. Segments that have plot files associated with them are shown in dark green, others in light blue. These are numbered from the bottom left hand corner within each slice.

### Quadrant

A quadrant is a quarter of a segment. These are labelled as NW, NE, SW, SE and are referenced in the datasheet to allow features to be quickly located on plots. Therefore a feature that has a quadrant reference of A7NW will be in Slice A, Segment 7 and the NW Quadrant.