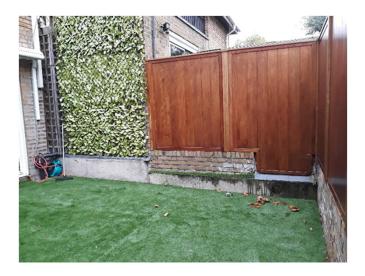

Plate 5: Garden with artificial turf and rear party wall with No 39

Plate 7: Garages beneath No 39

Plate 6: View from footpath at the rear of the properties

Plate 8: Cracking noted on 1st floor beam

Job Title: Meadowbank Job Number: 13065